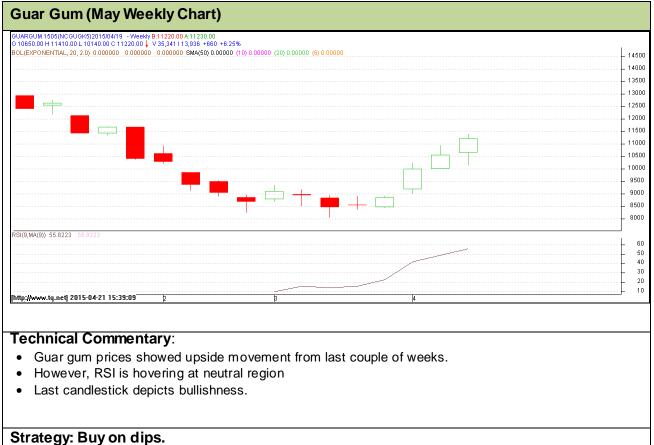

Commodity: Guar Gum Contract: May Exchange: NCDEX Expiry: May 20, 2015

| Strategy. Buy on tips.        |       |      |       |             |       |       |       |
|-------------------------------|-------|------|-------|-------------|-------|-------|-------|
| Weekly Supports & Resistances |       | S2   | S1    | PCP         | R1    | R2    |       |
| Guar Gum                      | NCDEX | May  | 9090  | 9370        | 10560 | 11430 | 12030 |
| Weekly Trade Call``           |       | Call | Entry | T1          | T2    | SL    |       |
| Guar Gum                      | NCDEX | May  | Buy   | Above 10200 | 10900 | 11250 | 9800  |