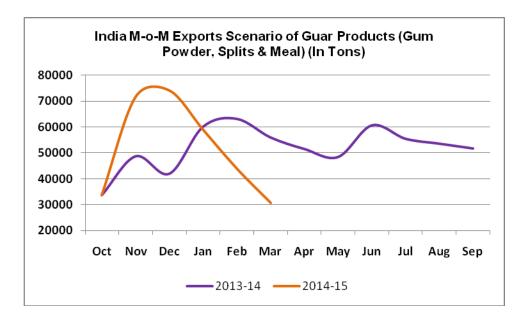

### **Export and Import Scenario**

India has exported 30786 tons of Guar Products (Gum, Splits & Meal) in the month of March 2015 which is lower export figures in last 18 months. Out of the total guar exports, 20798 tons of Guar gum, 3764 tons of Splits and 6224 tons of Guar splits exported in March 2015. Notably, recent month guar exports fell by 45% compared to last year same period guar exports. Weak demand of guar gum overseas mainly due to falling crude oil prices led the gum exports down in the last couple of months. Falling rig count and new shale gas explorations also become the major influencing factor for recent decline in guar gum exports.

Below are the Rupee Monthly movement and its impact on monthly guar products export figures.