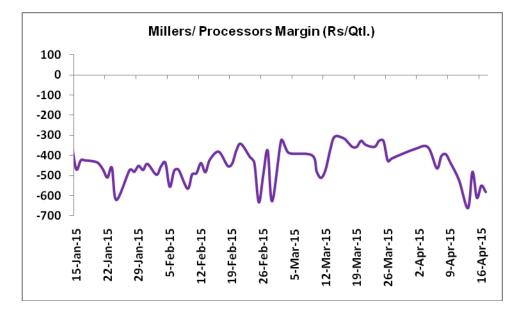

## Millers/Processors Margin

As seen in the chart above, the average crushing margin of guar seed decreased compared to previous week. In the third week of April 2015, average crush margin stood at Rs. -568/Quintal which were -424 per quintal last week. Higher degree of increase in guar seed compared to gum led the margin down.