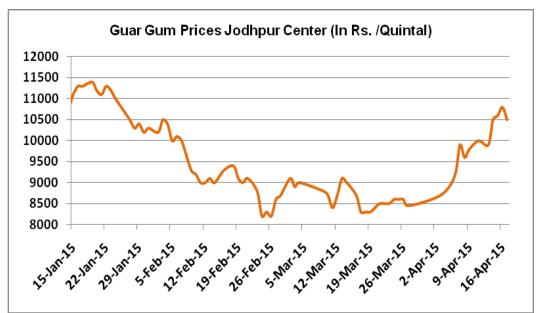

## Price Scenario

In the second week of Apr, the average price of guar seed improved sharply by 8.3% to Rs.4525/Qtl compared to prior week. Also, guar gum prices increased last week by 7.88% to Rs.10383/Qtl compared to previous week. The graph below illustrates the weekly average price movement of guar seed and guar gum in Jodhpur market.