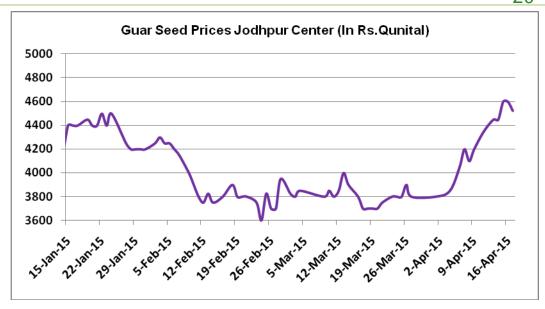

## Price Scenario

In the second week of Apr, the average price of guar seed improved sharply by 8.3% to Rs.4525/Qtl compared to prior week. Also, guar gum prices increased last week by 7.88% to Rs.10383/Qtl compared to previous week. The graph below illustrates the weekly average price movement of guar seed and guar gum in Jodhpur market.