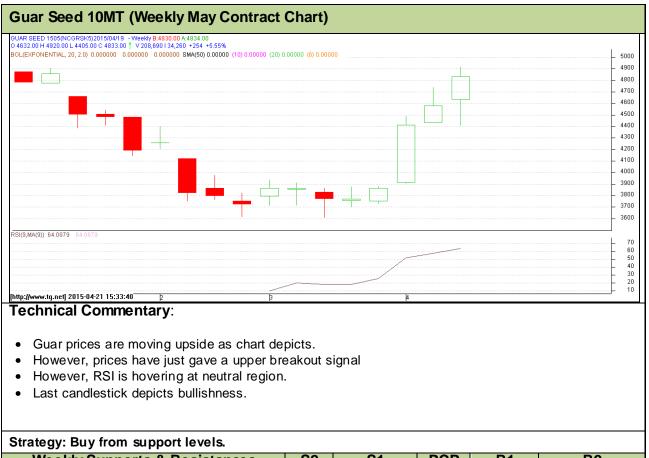

Commodity: Guar Seed 10MT Contract: May Exchange: NCDEX Expiry: May 20, 2015

| Weekly Supports & Resistances |       | S2   | S1    | PCP           | R1   | R2   |      |
|-------------------------------|-------|------|-------|---------------|------|------|------|
| Guar Seed 10MT                | NCDEX | May  | 3880  | 4104          | 4579 | 4903 | 5396 |
| Weekly Trade Call             |       | Call | Entry | T1            | T2   | SL   |      |
| Guar Seed 10MT                | NCDEX | Мау  | Buy   | Above<br>4400 | 4700 | 4850 | 4220 |