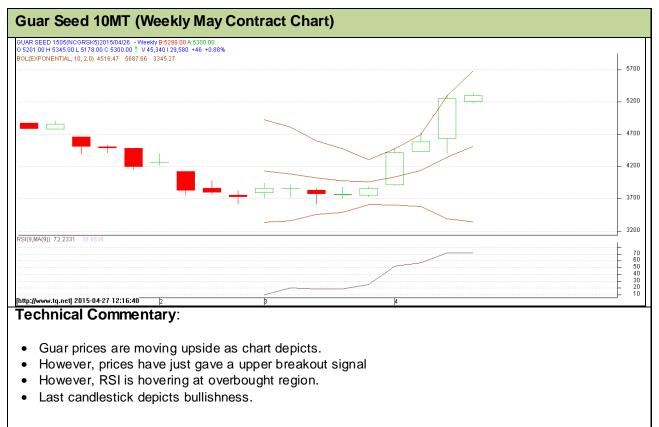

Commodity: Guar Seed 10MT Contract: May Exchange: NCDEX Expiry: May 20, 2015

| Strategy: Buy from support levels. |       |      |       |               |      |      |      |  |
|------------------------------------|-------|------|-------|---------------|------|------|------|--|
| Weekly Supports & Resistances      |       | S2   | S1    | PCP           | R1   | R2   |      |  |
| Guar Seed 10MT                     | NCDEX | May  | 4627  | 4900          | 5254 | 5500 | 5705 |  |
| Weekly Trade Call                  |       | Call | Entry | T1            | T2   | SL   |      |  |
| Guar Seed 10MT                     | NCDEX | May  | Buy   | Above<br>5180 | 5380 | 5480 | 5060 |  |