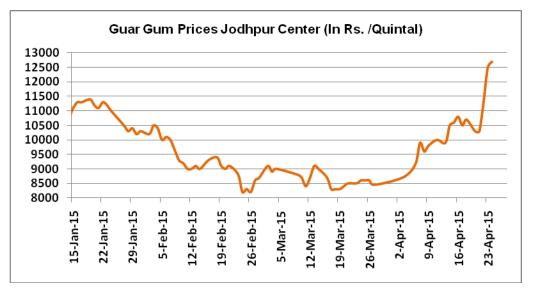

### Price Scenario

In the third week of Apr, the average price of guar seed improved by 3% to Rs.4675/Qtl compared to prior week. Also, guar gum prices increased last week by 9% to Rs.11300/Qtl compared to previous week. The graph below illustrates the weekly average price movement of guar seed and guar gum in Jodhpur market.