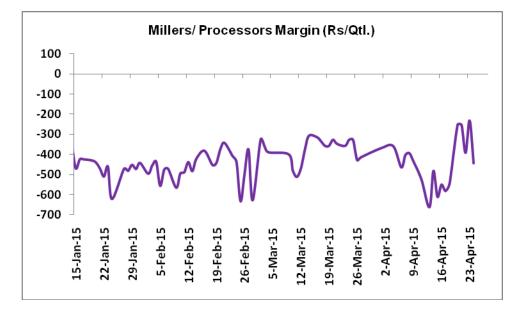

### Millers/Processors Margin

As seen in the chart above, the average crushing margin of guar seed increased compared to previous week. In the third week of April 2015, average crush margin stood at Rs. -353.95/Quintal which were -568 per quintal last week. Higher degree of increase in guar gum prices compared to seed led the margin up.