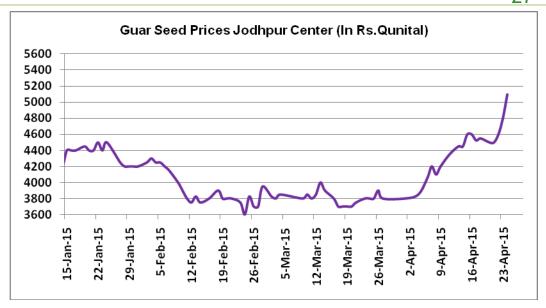

### Price Scenario

In the third week of Apr, the average price of guar seed improved by 3% to Rs.4675/Qtl compared to prior week. Also, guar gum prices increased last week by 9% to Rs.11300/Qtl compared to previous week. The graph below illustrates the weekly average price movement of guar seed and guar gum in Jodhpur market.