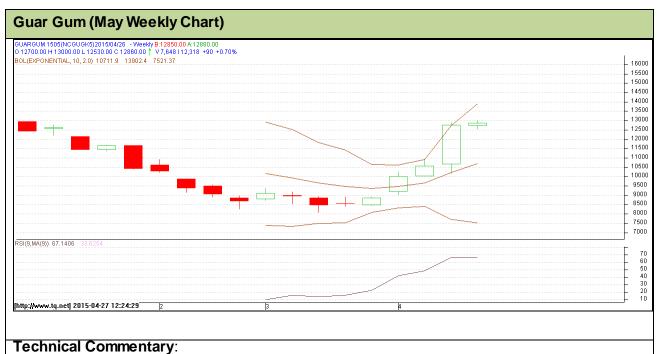

### • Guar gum prices showed upside movement from last couple of weeks.

- However, RSI is hovering at neutral region
- Last candlestick depicts bullishness.

### Strategy: Buy on dips.

| Weekly Supports & Resistances |       | S2   | S1    | PCP         | R1    | R2    |       |
|-------------------------------|-------|------|-------|-------------|-------|-------|-------|
| Guar Gum                      | NCDEX | May  | 11078 | 11900       | 12770 | 14820 | 15977 |
| Weekly Trade Call``           |       | Call | Entry | T1          | Т2    | SL    |       |
| Guar Gum                      | NCDEX | May  | Buy   | Above 12500 | 13500 | 14000 | 12000 |