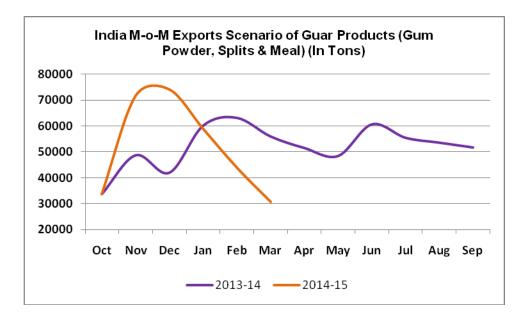

### **Export and Import Scenario**

India has exported 30786 tons of Guar Products (Gum, Splits & Meal) in the month of March 2015 which is lower export figures in last 18 months. Out of the total guar exports, 20798 tons of Guar gum, 3764 tons of Splits and 6224 tons of Guar splits exported in March 2015. Notably, recent month guar exports fell by 45% compared to last year same period guar exports. Weak demand of guar gum overseas mainly due to falling crude oil prices led the gum exports down in the last couple of months. Falling rig count and new shale gas explorations also become the major influencing factor for recent decline in guar gum exports.

### Demand Side of Guar and Guar Gum:

On export front, demands of guar products have decreased in March. Also, demand of guar products among major importers has decreased. Major energy firms decreased their drilling operations in rigs as reported.

Below are the Rupee Monthly movement and its impact on monthly guar products export figures.