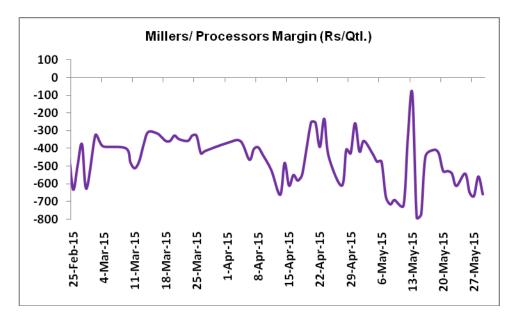

# Millers/Processors Margin

As seen in the chart above, the average crushing margin of guar seed decreased sharply compared to previous week. In the last week of May 2015, average crush margin stood at Rs. -615/Quintal which were -479.83 per quintal last week. Higher degree of decline in guar gum prices and slight increase in guar seed prices led the margin down compared to last week.