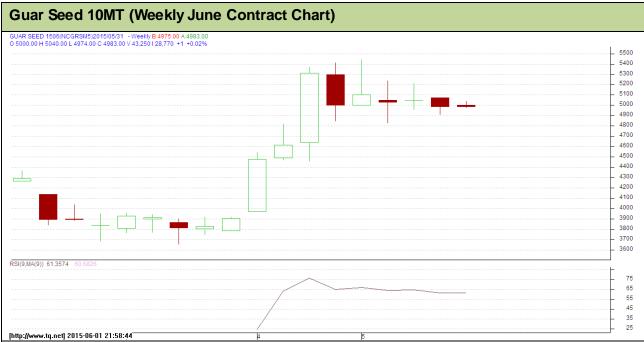

Commodity: Guar Seed 10MT Exchange: NCDEX Contract: June Expiry: June 20, 2015

### Technical Commentary:

- Guar prices are consolidating after making new contract highs.
- However, prices have just gave a upper breakout signal
- However, RSI is hovering near to overbought region.
- Last candlestick depicts bearishness.

| Strategy: Sell                |       |      |       |               |      |      |      |
|-------------------------------|-------|------|-------|---------------|------|------|------|
| Weekly Supports & Resistances |       | S2   | S1    | PCP           | R1   | R2   |      |
| Guar Seed 10MT                | NCDEX | June | 4256  | 4410          | 4982 | 5396 | 5705 |
| Weekly Trade Call             |       | Call | Entry | T1            | T2   | SL   |      |
| Guar Seed 10MT                | NCDEX | June | Sell  | Below<br>5050 | 4850 | 4750 | 5170 |