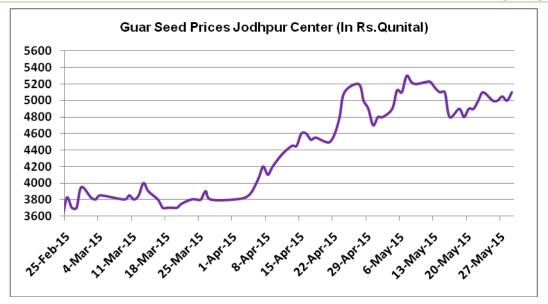

#### **Price Scenario**

In the fourth week of May, the average price of guar seed improved by 3% to Rs.5041/Qtl compared to prior week. However, guar gum prices declined last week by 2% to Rs.11433/Qtl compared to previous week. The graph below illustrates the weekly average price movement of guar seed and guar gum in Jodhpur market.