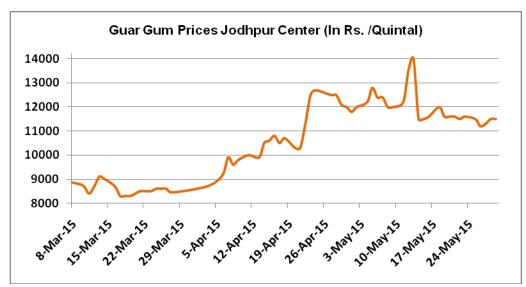

#### **Price Scenario**

In the fourth week of May, the average price of guar seed improved by 3% to Rs.5041/Qtl compared to prior week. However, guar gum prices declined last week by 2% to Rs.11433/Qtl compared to previous week. The graph below illustrates the weekly average price movement of guar seed and guar gum in Jodhpur market.