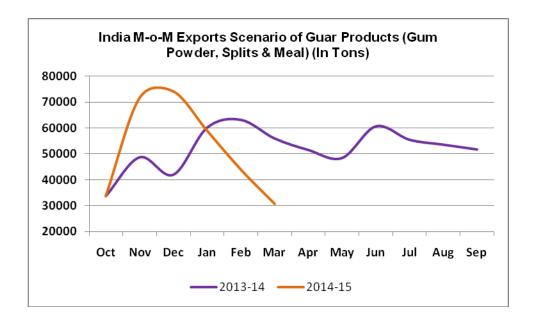

### **Export and Import Scenario**

India has exported 30786 tons of Guar Products (Gum, Splits & Meal) in the month of March 2015 which is lower export figures in last 18 months. Out of the total guar exports, 20798 tons of Guar gum, 3764 tons of Splits and 6224 tons of Guar splits exported in March 2015. Notably, recent month guar exports fell by 45% compared to last year same period guar exports. Weak demand of guar gum overseas mainly due to falling crude oil prices led the gum exports down in the last couple of months. Falling rig count and new shale gas explorations also become the major influencing factor for recent decline in guar gum exports.

#### **Demand Side of Guar and Guar Gum:**

On export front, demands of guar products have decreased in March. Also, demand of guar products among major importers has decreased. Major energy firms decreased their drilling operations in rigs as reported.

Below are the Rupee Monthly movement and its impact on monthly guar products export figures.