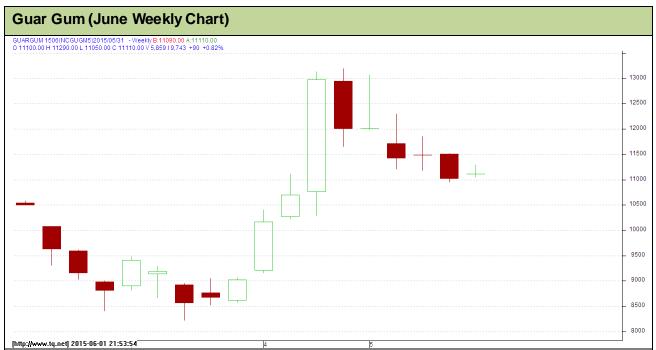

Commodity: Guar Gum Exchange: NCDEX Contract: June Expiry: June 20, 2015

# **Technical Commentary:**

- Guar gum prices are taking a downward correction from upper levels.
- However, RSI is hovering at neutral region
- Last candlestick depicts bearishness.

| Strategy: Sell |  |
|----------------|--|
|----------------|--|

| •                             |       |      |       |       |       |       |       |
|-------------------------------|-------|------|-------|-------|-------|-------|-------|
| Weekly Supports & Resistances |       | S2   | S1    | PCP   | R1    | R2    |       |
| Guar Gum                      | NCDEX | June | 9680  | 11078 | 11020 | 12038 | 14400 |
| Weekly Trade Call``           |       | Call | Entry | T1    | T2    | SL    |       |
| Guar Gum                      | NCDEX | June | Sell  | 11300 | 10900 | 10700 | 11540 |