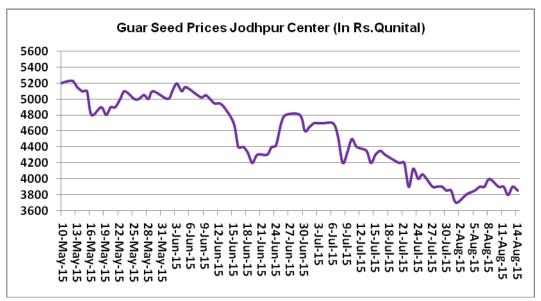

## **Price Scenario**

In the second week of August, the average price of guar seed improved by 1.6% and was at Rs.3891/Qtl compared to previous week. However, guar gum prices declined last week by 2.3% at Rs.7800/Qtl compared to previous week. The graph below illustrates the weekly average price movement of guar seed and guar gum in Jodhpur market.

Guar seed prices improved last week but guar gum prices declined. This increased the disparity and reduced the margin for millers making gum from guar seed.

**Guar by - Products Weekly Average Prices:** 