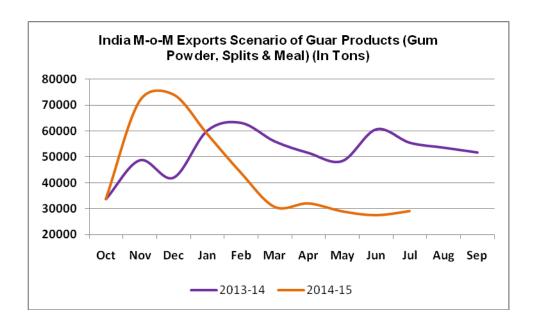

## **Export and Import Scenario**

India has exported 29192 tons of Guar Products (Gum, Splits & Meal) in the month of July 2015 which is lower than the export figures of last year. Out of the total guar exports, 19367 tons of Guar gum, 4382 tons of Splits and 5443 tons of Guar meals exported in July 2015.

Notably, in the recent month guar exports fell by 47% compared to guar exports during same period last year. Weak demand of guar gum overseas mainly due to falling crude oil prices led the gum exports down in the last couple of months. Falling rig count and new shale gas explorations are also the major influencing factors for recent decline in guar gum exports.

#### **Demand Side of Guar and Guar Gum:**

On export front, demands of guar products have decreased in July. Also, demand of guar products among major importers has decreased. As reported, major energy firms lessened their drilling operations in rigs.

Below are the monthly guar products exports month wise and its comparison to last year month wise exports.