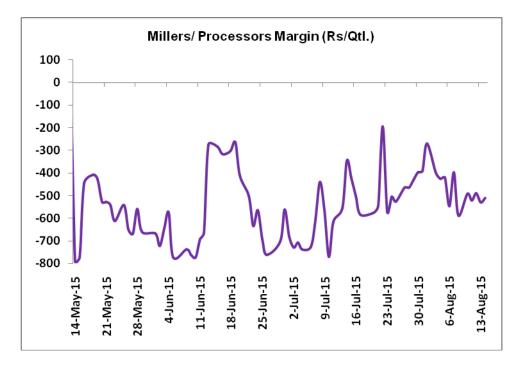

## Millers/Processors Margin

As seen in the chart above, the average crushing margin of guar seed has declined compared to previous week. In the second week of August 2015, average crush margin declined at Rs. -521/Quintal which was -409 per quintal last week.

Guar seed prices improved last week but guar gum prices declined. This increased the disparity and reduced the margin for millers making gum from guar seed.

**Guar by - Products Weekly Average Prices:** 