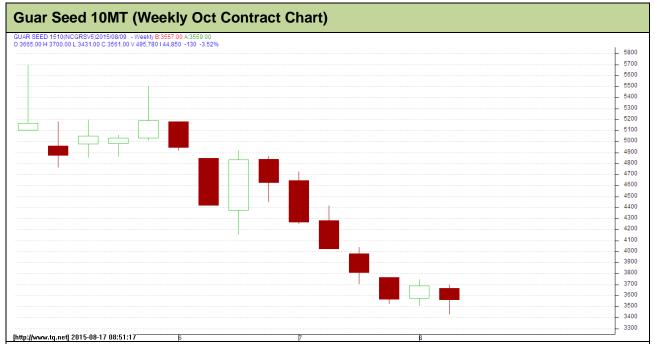

## **Price Scenario**

In the second week of August, the average price of guar seed improved by 1.6% and was at Rs.3891/Qtl compared to previous week. However, guar gum prices declined last week by 2.3% at Rs.7800/Qtl compared to previous week. The graph below illustrates the weekly average price movement of guar seed and guar gum in Jodhpur market.

## Millers/Processors Margin

As seen in the chart above, the average crushing margin of guar seed has declined compared to previous week. In the second week of August 2015, average crush margin declined at Rs. -521/Quintal which was -409 per quintal last week.

Guar seed prices improved last week but guar gum prices declined. This increased the disparity and reduced the margin for millers making gum from guar seed.

**Guar by - Products Weekly Average Prices:** 