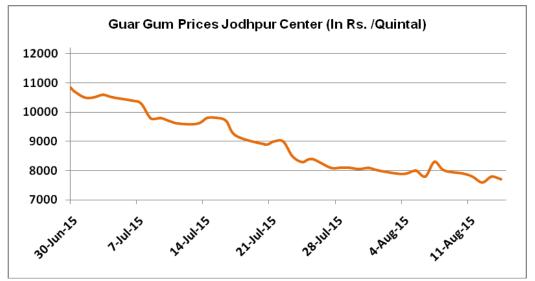

## **Price Scenario**

In the second week of August, the average price of guar seed improved by 1.6% and was at Rs.3891/Qtl compared to previous week. However, guar gum prices declined last week by 2.3% at Rs.7800/Qtl compared to previous week. The graph below illustrates the weekly average price movement of guar seed and guar gum in Jodhpur market.

Guar seed prices improved last week but guar gum prices declined. This increased the disparity and reduced the margin for millers making gum from guar seed.

**Guar by - Products Weekly Average Prices:** 