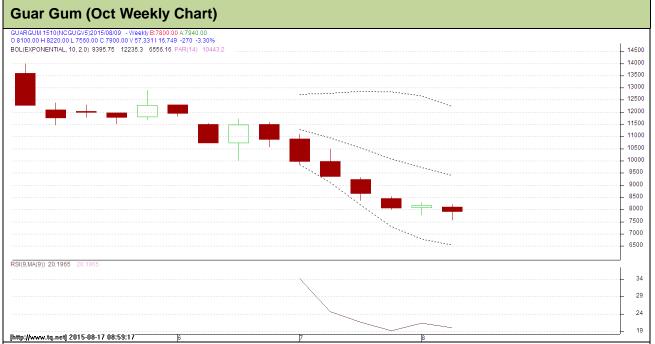

## **Price Scenario**

In the second week of August, the average price of guar seed improved by 1.6% and was at Rs.3891/Qtl compared to previous week. However, guar gum prices declined last week by 2.3% at Rs.7800/Qtl compared to previous week. The graph below illustrates the weekly average price movement of guar seed and guar gum in Jodhpur market.

## Millers/Processors Margin

As seen in the chart above, the average crushing margin of guar seed has declined compared to previous week. In the second week of August 2015, average crush margin declined at Rs. -521/Quintal which was -409 per quintal last week.

Guar seed prices improved last week but guar gum prices declined. This increased the disparity and reduced the margin for millers making gum from guar seed.

**Guar by - Products Weekly Average Prices:** 