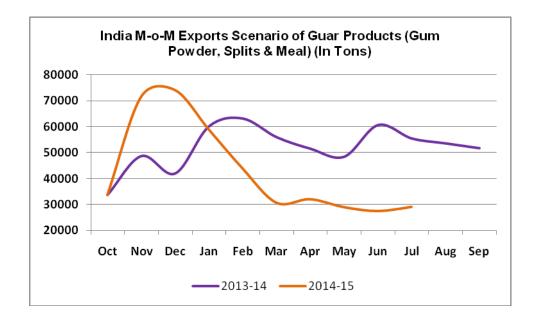

#### **Export and Import Scenario**

India has exported 29192 tons of Guar Products (Gum, Splits & Meal) in the month of July 2015 which is lower than the export figures of last year. Out of the total guar exports, 19367 tons of Guar gum, 4382 tons of Splits and 5443 tons of Guar meals exported in July 2015.

Notably, in the recent month guar exports fell by 47% compared to guar exports during same period last year. Weak demand of guar gum overseas mainly due to falling crude oil prices led the gum exports down in the last couple of months. Falling rig count and new shale gas explorations are also the major influencing factors for recent decline in guar gum exports.

#### Demand Side of Guar and Guar Gum:

On export front, demands of guar products have decreased in July. Also, demand of guar products among major importers has decreased. As reported, major energy firms lessened their drilling operations in rigs.

Below are the monthly guar products exports month wise and its comparison to last year month wise exports.