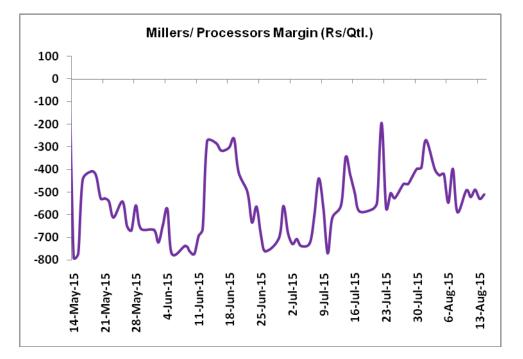

#### **Millers/Processors Margin**

As seen in the chart above, the average crushing margin of guar seed has declined compared to previous week. In the second week of August 2015, average crush margin declined at Rs. -521/Quintal which was -409 per quintal last week.

Guar seed prices improved last week but guar gum prices declined. This increased the disparity and reduced the margin for millers making gum from guar seed.

| Commodity         | Centre         | 17th Aug to 21th<br>Aug 15 | 8th Aug to 14th<br>Aug 15 | Chan<br>ge |
|-------------------|----------------|----------------------------|---------------------------|------------|
| Churi             | Jodhpur        | 1580                       | 1596                      | -16        |
| Korma             | Jodhpur        | 1940                       | 1979                      | -39        |
| Churi             | Sri-Ganganagar | 1470                       | 1446                      | 24         |
| Korma             | Sri-Ganganagar | 1860                       | 1877                      | -17        |
| Prices in Rs/75kg |                |                            |                           |            |