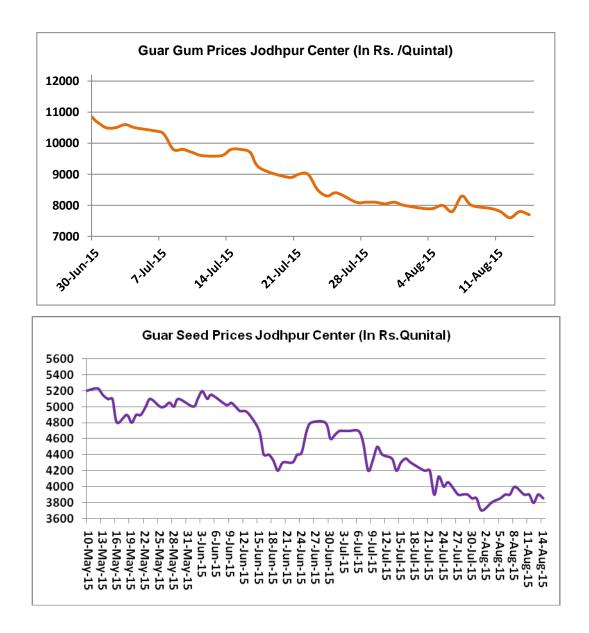

### **Price Scenario**

In the second week of August, the average price of guar seed improved by 1.6% and was at Rs.3891/Qtl compared to previous week. However, guar gum prices declined last week by 2.3% at Rs.7800/Qtl compared to previous week. The graph below illustrates the weekly average price movement of guar seed and guar gum in Jodhpur market.