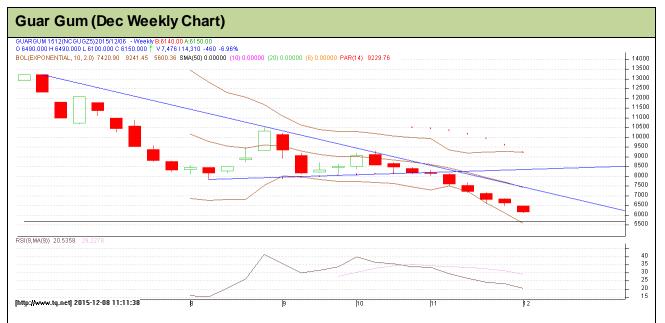

Commodity: Guar Gum Exchange: NCDEX Contract: Dec Expiry: Dec 20, 2015

## **Technical Commentary:**

- Guar gum prices are moving down to downtrend as chart depicts.
- RSI is hovering at oversold region
- Last candlestick depicts bearishness in the market.

| Strategy: Sell                |       |      |       |            |      |      |      |  |
|-------------------------------|-------|------|-------|------------|------|------|------|--|
| Weekly Supports & Resistances |       | S2   | S1    | PCP        | R1   | R2   |      |  |
| Guar Gum                      | NCDEX | Dec  | 5700  | 5800       | 6610 | 6624 | 8500 |  |
| Weekly Trade Call             |       | Call | Entry | T1         | T2   | SL   |      |  |
| Guar Gum                      | NCDEX | Dec  | Sell  | Below 6400 | 6100 | 5950 | 6580 |  |