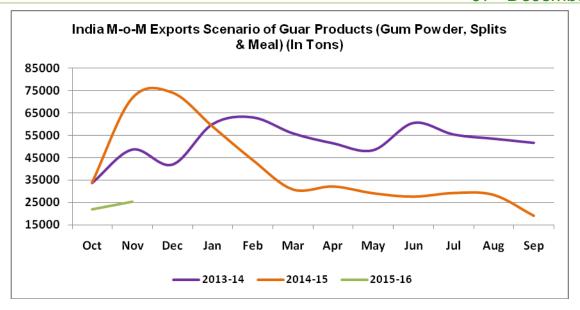

## **Export and Import Scenario**

India exported 25403 tons of guar products in the month of November. Out of the total guar exports, 15596 tons of Guar gum, 3088 tons of Splits and 6720 tons of Guar meals exported in November 2015. Last year India exported 71610 tons of Guar products at the same period.

Notably, recent month guar gum powder exports fell 69% compared to guar exports during corresponding period last year. Weak demand of guar gum overseas mainly due to falling crude oil prices led to fall in gum exports in the last couple of months. Falling rig count and new shale gas explorations are also the major influencing factors of recent decline in guar gum exports.

#### **Demand Side of Guar and Guar Gum:**

On export front, demands of guar products decreased in November.

Reportedly, the quantity of unsold gum stored in US has decreased as stockists are selling it at lower quotes as unsold gum will expire soon. There is only need based buying reported from foreign buyers.

Below are the monthly guar products exports and its comparison to month wise exports of guar products last year.