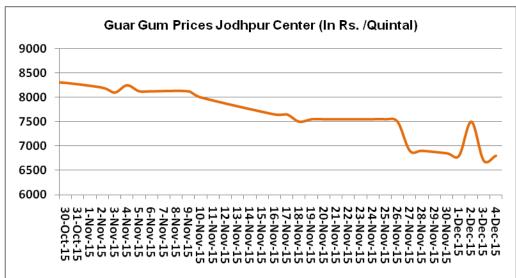

### **Price Scenario**

In the first week of December, the average price of guar seed declined by 6.1% and was at Rs.3400/Qtl compared to previous week. Also, guar gum prices declined last week by 6.9% at Rs.6800/Qtl compared to previous week. The graph below illustrates the weekly average price movement of guar seed and guar gum in Jodhpur market.