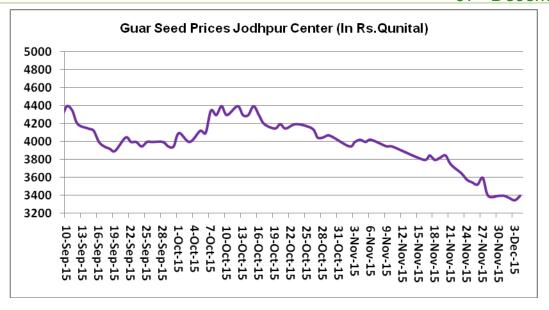

### **Price Scenario**

In the first week of December, the average price of guar seed declined by 6.1% and was at Rs.3400/Qtl compared to previous week. Also, guar gum prices declined last week by 6.9% at Rs.6800/Qtl compared to previous week. The graph below illustrates the weekly average price movement of guar seed and guar gum in Jodhpur market.