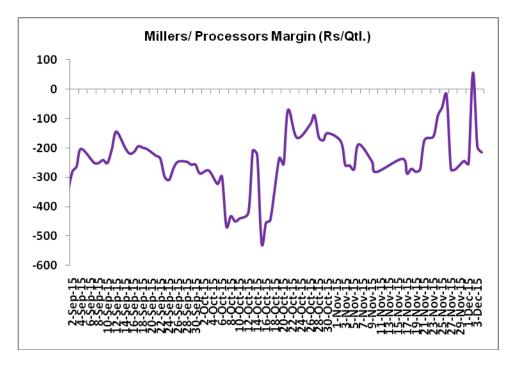

## Millers/Processors Margin

As seen in the chart above, the average crushing margin of guar seed has declined compared to previous week. In the first week of December 2015, average crush margin decrease to Rs. -186/Quintal which were - 128 per quintal last week. Higher degree of decline in guar gum prices compared to guar seed prices led the margin down last week.