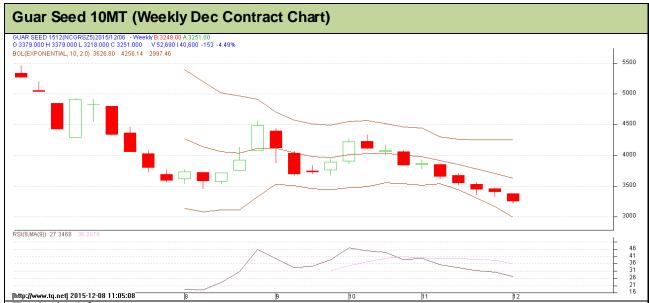

Commodity: Guar Seed 10MT Exchange: NCDEX Contract: Dec Expiry: Dec 20, 2015

## **Technical Commentary:**

- Guar prices are continuously moving downside as chart depicts.
- Prices breach 3400 level and now heading towards 3250 and 2950 levels.
- However, RSI is hovering at oversold region

| Strategy: Sell                |       |      |       |               |      |      |      |
|-------------------------------|-------|------|-------|---------------|------|------|------|
| Weekly Supports & Resistances |       | S2   | S1    | PCP           | R1   | R2   |      |
| Guar Seed 10MT                | NCDEX | Dec  | 2950  | 3000          | 3404 | 3700 | 3880 |
| Weekly Trade Call             |       | Call | Entry | T1            | T2   | SL   |      |
| Guar Seed 10MT                | NCDEX | Dec  | Sell  | Below<br>3300 | 3200 | 3150 | 3360 |