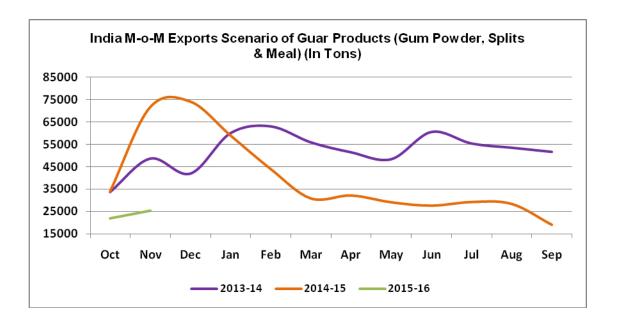

#### **Demand Side of Guar and Guar Gum:**

On export front, demands of guar products decreased in November.

Reportedly, the quantity of unsold gum stored in US has decreased as stockists are selling it at lower quotes as unsold gum will expire soon. There is only need based buying reported from foreign buyers.

Below are the monthly guar products exports and its comparison to month wise exports of guar products last year.