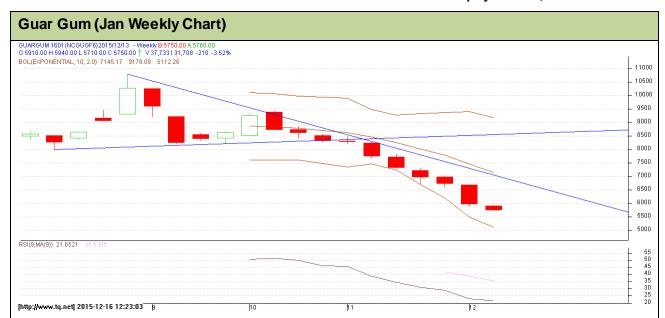

**Commodity: Guar Gum** 

Contract: Jan

### Technical Commentary:

- Guar gum prices are moving down to downtrend as chart depicts.
- RSI is hovering at oversold region
- · Last candlestick depicts bearishness in the market.

| Strategy: Sell |             |      |      |            |      |      |      |
|----------------|-------------|------|------|------------|------|------|------|
| Weekly Support | s & Resista | nces | S2   | S1         | PCP  | R1   | R2   |
| Guar Gum       | NCDEX       | Jan  | 5200 | 5460       | 5960 | 6300 | 6624 |
| Weekly Trade C | all         |      | Call | Entry      | T1   | T2   | SL   |
| Guar Gum       | NCDEX       | Jan  | Sell | Below 6000 | 5700 | 5550 | 6180 |