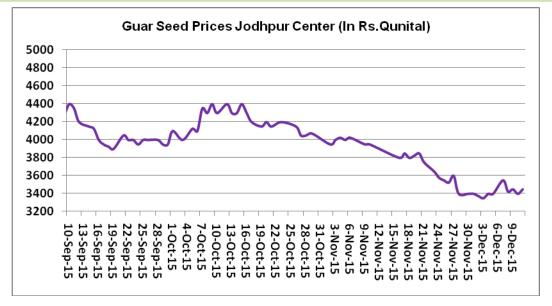

#### **Price Scenario**

In the second week of December, the average price of guar seed increase by 1.7% and was at Rs.3445/Qtl compared to previous week. However, guar gum prices declined last week by 6.6% at Rs.6466/Qtl compared to previous week. The graph below illustrates the weekly average price movement of guar seed and guar gum in Jodhpur market.