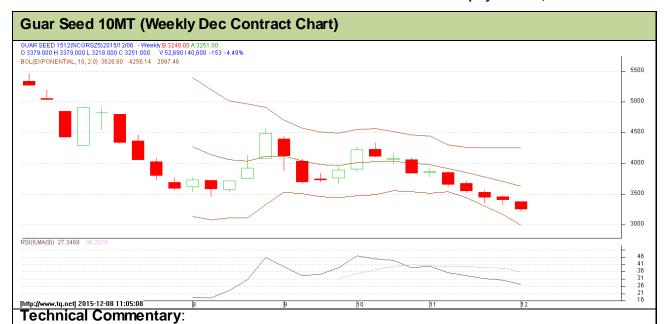

**Commodity: Guar Seed 10MT** Contract: Jan

**Exchange: NCDEX** Expiry: Jan 20, 2016

- Guar prices are continuously moving downside as chart depicts.
- Prices breach 3400 level and now heading towards 3250 and 2950 levels.
- · However, RSI is hovering at oversold region

| Strategy: Sell                |       |      |       |               |      |      |      |
|-------------------------------|-------|------|-------|---------------|------|------|------|
| Weekly Supports & Resistances |       | S2   | S1    | PCP           | R1   | R2   |      |
| Guar Seed 10MT                | NCDEX | Jan  | 2700  | 2950          | 3203 | 3700 | 3880 |
| Weekly Trade Call             |       | Call | Entry | T1            | T2   | SL   |      |
| Guar Seed 10MT                | NCDEX | Jan  | Sell  | Below<br>3250 | 3050 | 2960 | 3410 |