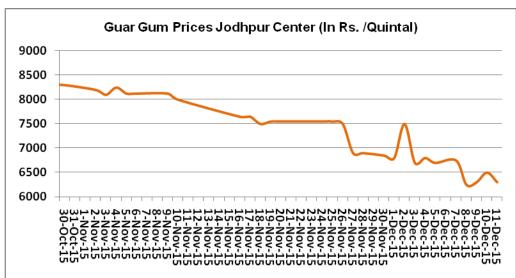

#### **Price Scenario**

In the second week of December, the average price of guar seed increase by 1.7% and was at Rs.3445/Qtl compared to previous week. However, guar gum prices declined last week by 6.6% at Rs.6466/Qtl compared to previous week. The graph below illustrates the weekly average price movement of guar seed and guar gum in Jodhpur market.