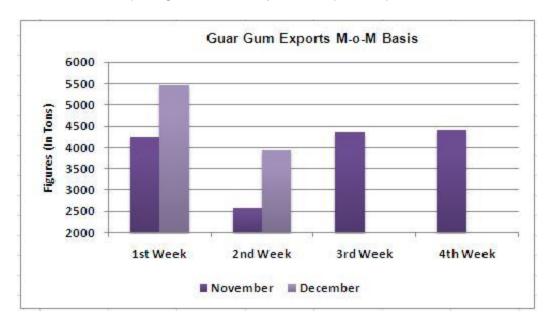

### **Export and Import Scenario**

As far as weekly guar gum exports are concerned, In the second week of December 2015, India has exported 3932 tons of guar gum powder, 420.2 tons of guar splits and 1697 tons of guar meal.

Recent week guar gum powder exports are 61% higher compared to export at same period last month. However, recent export figures are down by 35% compared to prior week.