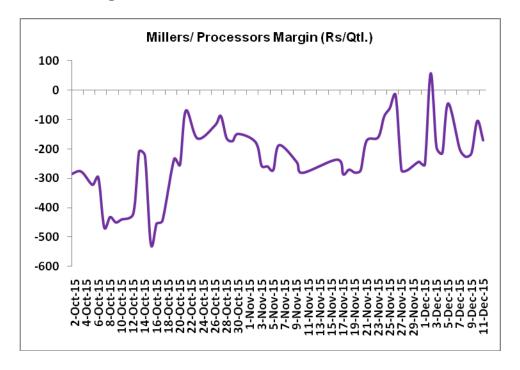

### Millers/Processors Margin

As seen in the chart above, the average crushing margin of guar seed has increased compared to previous week. In the second week of December 2015, average crush margin increase to Rs. -159.8/Quintal which were -186 per quintal last week. Increase in churi and korma prices led the margin up last week.