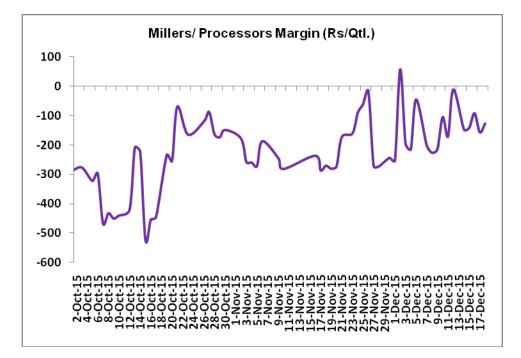

### **Price Scenario**

In the second week of December, the average price of guar seed decrease by 2.5% and was at Rs.3358/Qtl compared to previous week. Also, guar gum prices declined last week by 6.2% at Rs.6066/Qtl compared to previous week. The graph below illustrates the weekly average price movement of guar seed and guar gum in Jodhpur market.

### Millers/Processors Margin

As seen in the chart above, the average crushing margin of guar seed has increased compared to previous week. In the third week of December 2015, average crush margin increase to Rs. -111/Quintal which were - 159.8 per quintal last week. Increase in churi and korma prices led the margin up last week.