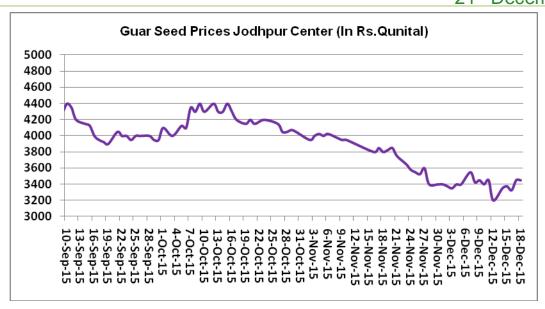

### **Price Scenario**

In the second week of December, the average price of guar seed decrease by 2.5% and was at Rs.3358/Qtl compared to previous week. Also, guar gum prices declined last week by 6.2% at Rs.6066/Qtl compared to previous week. The graph below illustrates the weekly average price movement of guar seed and guar gum in Jodhpur market.