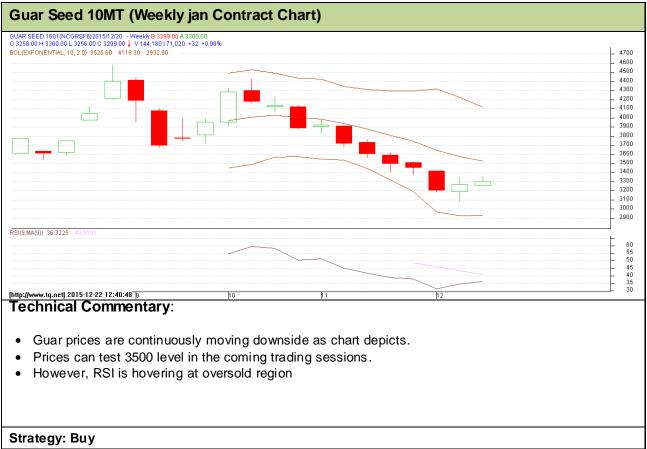

#### Commodity: Guar Seed 10MT Contract: Jan

Exchange: NCDEX Expiry: Jan 20, 2016

| Weekly Supports & Resistances |       |      | S2    | <b>S</b> 1    | PCP  | R1   | R2   |
|-------------------------------|-------|------|-------|---------------|------|------|------|
| Guar Seed 10MT                | NCDEX | Jan  | 2700  | 2950          | 3267 | 3600 | 3880 |
| Weekly Trade Call             |       | Call | Entry | T1            | T2   | SL   |      |
| Guar Seed 10MT                | NCDEX | Jan  | Buy   | Above<br>3250 | 3400 | 3470 | 3160 |