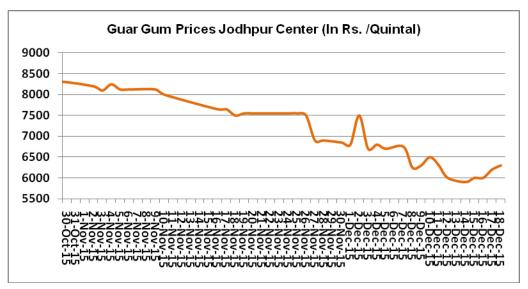

### **Price Scenario**

In the second week of December, the average price of guar seed decrease by 2.5% and was at Rs.3358/Qtl compared to previous week. Also, guar gum prices declined last week by 6.2% at Rs.6066/Qtl compared to previous week. The graph below illustrates the weekly average price movement of guar seed and guar gum in Jodhpur market.