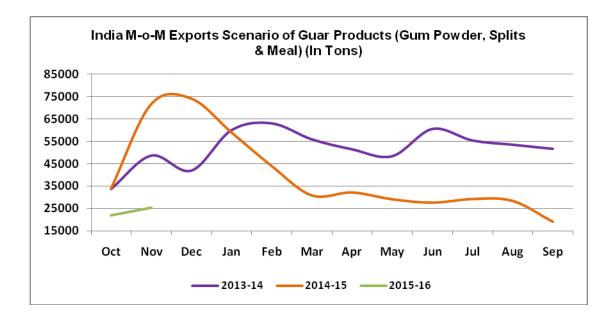

Below are the monthly guar products exports and its comparison to month wise exports of guar products last year.