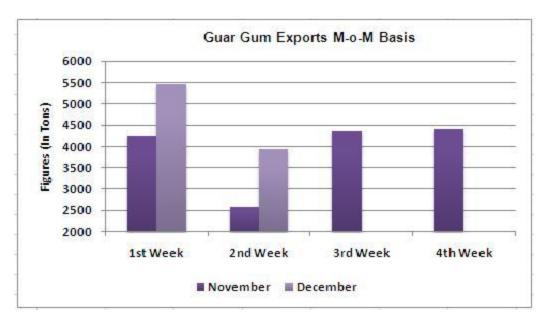

## Export and Import Scenario

As far as weekly guar gum exports are concerned, In the second week of December 2015, India has exported 3932 tons of guar gum powder, 420.2 tons of guar splits and 1697 tons of guar meal.

Recent week guar gum powder exports are 61% higher compared to export at same period last month. However, recent export figures are down by 35% compared to prior week.