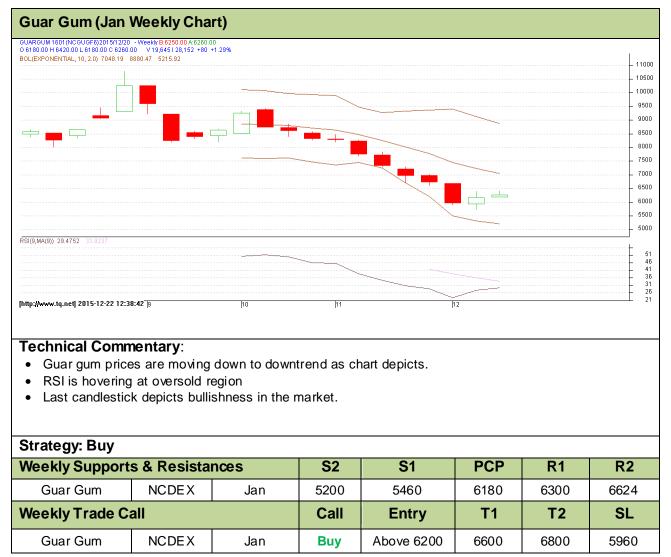

#### Commodity: Guar Gum Contract: Jan

#### Exchange: NCDEX Expiry: Jan 20, 2016

### Spot Market Outlook:

Guar prices recovered from recent lows due to good demand at lower levels from stockists and millers. Also, lower arrivals also support the prices. However, recent rally is just a recovery and prices are likely to move down fundamentally in the medium term.