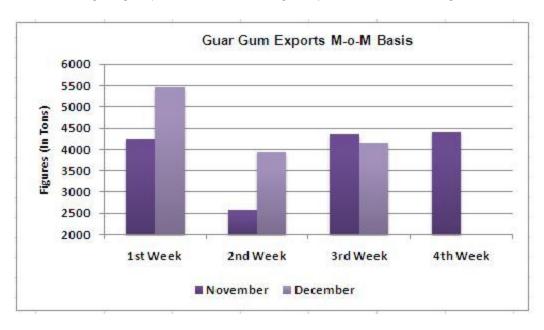

### **Export and Import Scenario**

As far as weekly guar gum exports are concerned, In the third week of December 2015, India has exported 4146.8 tons of guar gum powder, 1100 tons of guar splits and 2736 tons of guar meal.

#### **Demand Side of Guar and Guar Gum:**

On export front, demands of guar products decreased in November.

Reportedly, the quantity of unsold gum stored in US has decreased as stockists are selling it at lower quotes as unsold gum will expire soon. There is only need based buying reported from foreign buyers.