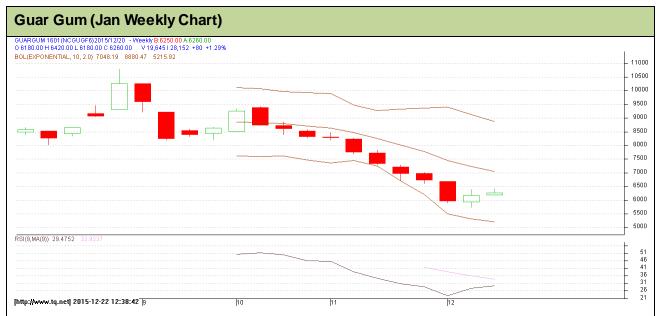

Commodity: Guar Gum Exchange: NCDEX Contract: Jan Expiry: Jan 20, 2016

### **Technical Commentary:**

- Guar gum prices are getting a correction.
- RSI is hovering at oversold region
- · Last candlestick depicts bullishness in the market.

| Strategy: Buy     |             |      |       |            |      |      |      |
|-------------------|-------------|------|-------|------------|------|------|------|
| Weekly Support    | s & Resista | nces | S2    | S1         | PCP  | R1   | R2   |
| Guar Gum          | NCDEX       | Jan  | 5200  | 5460       | 6180 | 6300 | 6624 |
| Weekly Trade Call |             | Call | Entry | T1         | T2   | SL   |      |
| Guar Gum          | NCDEX       | Jan  | Buy   | Above 6200 | 6600 | 6800 | 5960 |