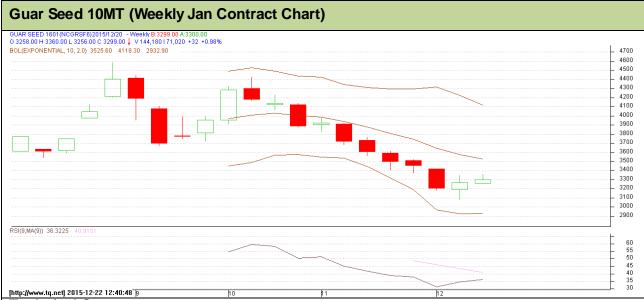

**Commodity: Guar Seed 10MT Exchange: NCDEX Contract: Jan** Expiry: Jan 20, 2016

### **Technical Commentary:**

- Guar prices are having correction from lower levels.
  Currently, guar is trading at 4<sup>th</sup> Elliot Wave and likely to end at Rs 3550-3600.
- Prices can test 3500 level in the coming trading sessions.
- · However, RSI is hovering near to oversold region

| Strategy: Buy                 |       |      |       |               |      |      |      |
|-------------------------------|-------|------|-------|---------------|------|------|------|
| Weekly Supports & Resistances |       | S2   | S1    | PCP           | R1   | R2   |      |
| Guar Seed 10MT                | NCDEX | Jan  | 2700  | 2950          | 3337 | 3600 | 3880 |
| Weekly Trade Call             |       | Call | Entry | T1            | T2   | SL   |      |
| Guar Seed 10MT                | NCDEX | Jan  | Buy   | Above<br>3350 | 3450 | 3500 | 3290 |