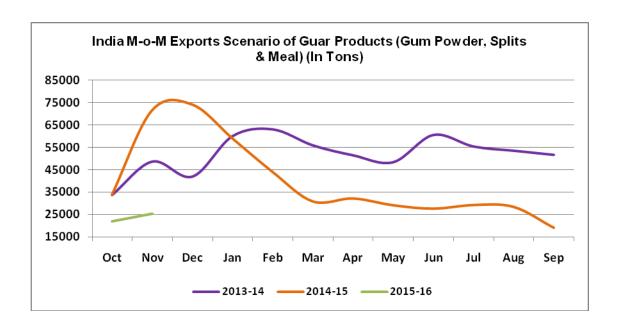

#### **Demand Side of Guar and Guar Gum:**

On export front, demands of guar products decreased in November.

Reportedly, the quantity of unsold gum stored in US has decreased as stockists are selling it at lower quotes as unsold gum will expire soon. There is only need based buying reported from foreign buyers.

Below are the monthly guar products exports and its comparison to month wise exports of guar products last year.