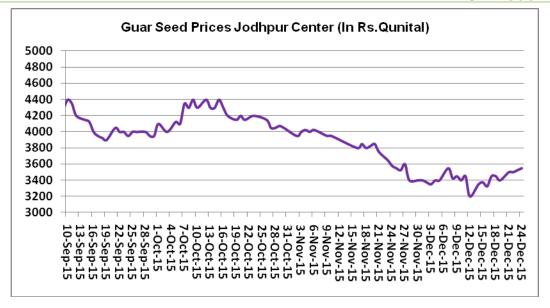

### **Price Scenario**

In the fourth week of December, the average price of guar seed increase by 4.1% and was at Rs.3550/Qtl compared to previous week. Also, guar gum prices improved last week by 5.2% at Rs.6400/Qtl compared to previous week. The graph below illustrates the weekly average price movement of guar seed and guar gum in Jodhpur market.

### Millers/Processors Margin

As seen in the chart above, the average crushing margin of guar seed has increased compared to previous week. In the fourth week of December 2015, average crush margin decrease to Rs. -261/Quintal which were -111 per quintal last week. Decrease in churi and korma prices led the margin down last week.

Higher crushing of guar seed in last couple of weeks increased the overall production of churi and korma which increase the supply resulted in decline in Churi and Korma prices.

Guar by - Products Weekly Average Prices: