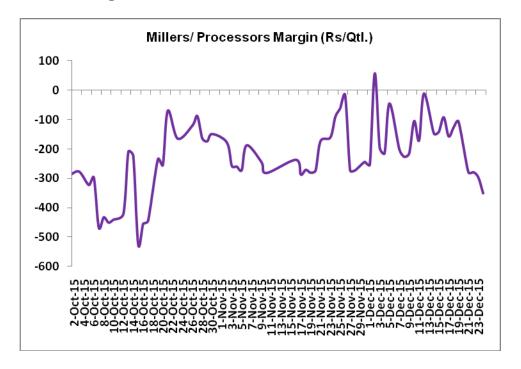

### Millers/Processors Margin

As seen in the chart above, the average crushing margin of guar seed has increased compared to previous week. In the fourth week of December 2015, average crush margin decrease to Rs. -261/Quintal which were -111 per quintal last week. Decrease in churi and korma prices led the margin down last week.

Higher crushing of guar seed in last couple of weeks increased the overall production of churi and korma which increase the supply resulted in decline in Churi and Korma prices.

Guar by - Products Weekly Average Prices: