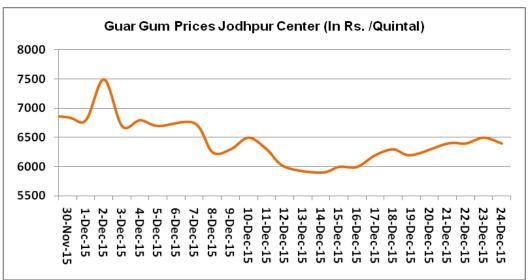

### **Price Scenario**

In the fourth week of December, the average price of guar seed increase by 4.1% and was at Rs.3550/Qtl compared to previous week. Also, guar gum prices improved last week by 5.2% at Rs.6400/Qtl compared to previous week. The graph below illustrates the weekly average price movement of guar seed and guar gum in Jodhpur market.

### Millers/Processors Margin

As seen in the chart above, the average crushing margin of guar seed has increased compared to previous week. In the fourth week of December 2015, average crush margin decrease to Rs. -261/Quintal which were -111 per quintal last week. Decrease in churi and korma prices led the margin down last week.

Higher crushing of guar seed in last couple of weeks increased the overall production of churi and korma which increase the supply resulted in decline in Churi and Korma prices.

Guar by - Products Weekly Average Prices: