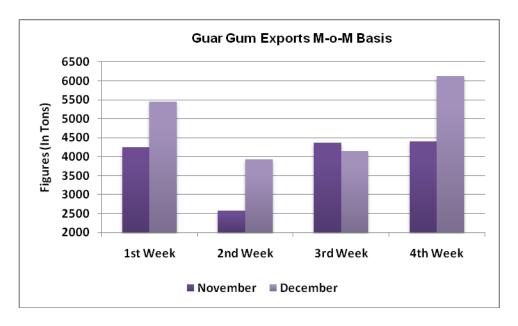

#### **Domestic Market Summary:**

- Guar seed and gum prices surged last week due to weak arrivals and firm demand of guar seed from millers and stockists.
- In the fourth week of December 2015, India has exported 6128 tons of guar gum powder, 1360 tons of guar splits and 1243 tons of guar meal. Recent week export figures takes the overall guar gum exports to 19660 tons which is 26% higher compared to prior month. It is notable that India exported 15596 tons of guar gum in November month.
- Daily around 50000 bags of guar seed arrived in all India markets this week which was 60000 bags on an average last week.
- Higher crushing of guar seed in last couple of weeks increased the overall production of churi and korma which increase the supply resulted in decline in Churi and Korma prices.