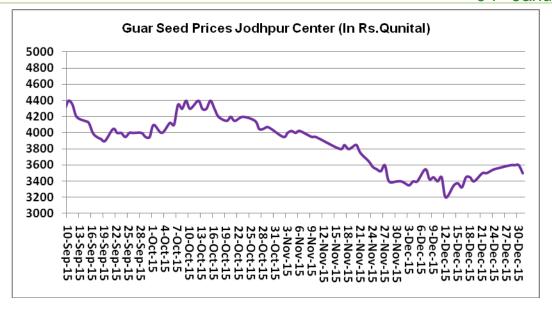

#### **Price Scenario**

In the fifth week of December, the average price of guar seed increase by 2.3% and was at Rs.3575/Qtl compared to previous week. Also, guar gum prices improved last week by 4.6% at Rs.6675/Qtl compared to previous week. The graph below illustrates the weekly average price movement of guar seed and guar gum in Jodhpur market.