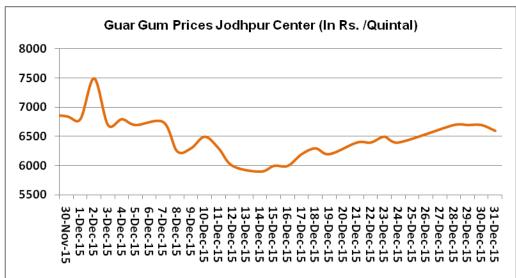

#### **Price Scenario**

In the fifth week of December, the average price of guar seed increase by 2.3% and was at Rs.3575/Qtl compared to previous week. Also, guar gum prices improved last week by 4.6% at Rs.6675/Qtl compared to previous week. The graph below illustrates the weekly average price movement of guar seed and guar gum in Jodhpur market.