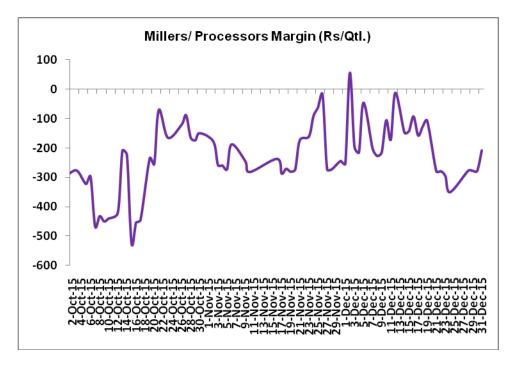

#### **Price Scenario**

In the fifth week of December, the average price of guar seed increase by 2.3% and was at Rs.3575/Qtl compared to previous week. Also, guar gum prices improved last week by 4.6% at Rs.6675/Qtl compared to previous week. The graph below illustrates the weekly average price movement of guar seed and guar gum in Jodhpur market.

#### Millers/Processors Margin

As seen in the chart above, the average crushing margin of guar seed has increased compared to previous week. In the fifth week of December 2015, average crush margin increase marginally to Rs. -259.5/Quintal which were -261 per quintal last week. Higher degree of increase in guar gum prices compared to guar seed prices led the margin up last week.