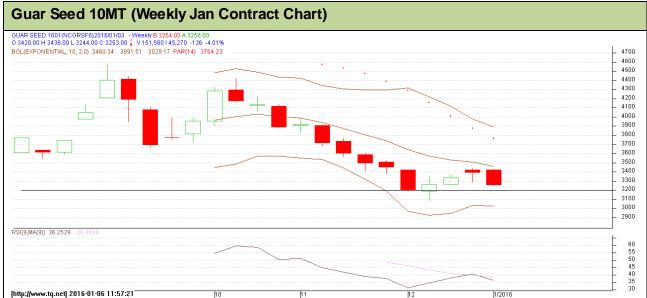

**Commodity: Guar Seed 10MT** 

**Exchange: NCDEX** Contract: Jan Expiry: Jan 20, 2016

### [http://www.tq.net] 2016-01-06 11:57:21 Technical Commentary:

- Guar prices are having correction from lower levels.
  Currently, guar is trading at 4<sup>th</sup> Elliot Wave and likely to end at Rs 3550-3600.
- However, RSI is hovering near to oversold region

| Strategy: Sell                |       |      |       |               |      |      |      |
|-------------------------------|-------|------|-------|---------------|------|------|------|
| Weekly Supports & Resistances |       | S2   | S1    | PCP           | R1   | R2   |      |
| Guar Seed 10MT                | NCDEX | Jan  | 2700  | 2950          | 3389 | 3600 | 3880 |
| Weekly Trade Call             |       | Call | Entry | T1            | T2   | SL   |      |
| Guar Seed 10MT                | NCDEX | Jan  | Sell  | Below<br>3350 | 3250 | 3200 | 3410 |