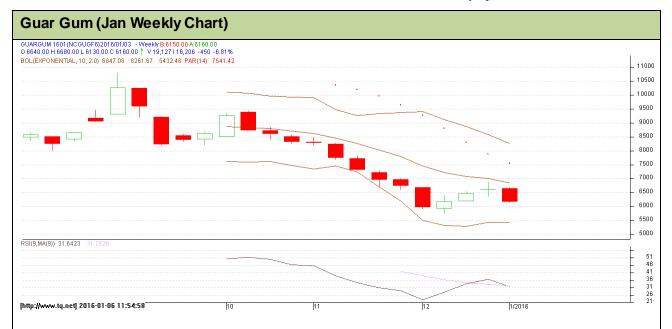

**Commodity: Guar Gum** Contract: Jan

**Exchange: NCDEX** Expiry: Jan 20, 2016

#### Technical Commentary:

- Guar gum prices are getting a correction.
- RSI is hovering at oversold region
- Last candlestick depicts indecision in the market.

| Strategy: Sell    |             |      |       |            |      |      |      |
|-------------------|-------------|------|-------|------------|------|------|------|
| Weekly Support    | s & Resista | nces | S2    | S1         | PCP  | R1   | R2   |
| Guar Gum          | NCDEX       | Jan  | 5200  | 5460       | 6610 | 6300 | 6624 |
| Weekly Trade Call |             | Call | Entry | T1         | T2   | SL   |      |
| Guar Gum          | NCDEX       | Jan  | Sell  | Above 6600 | 6200 | 6000 | 6840 |