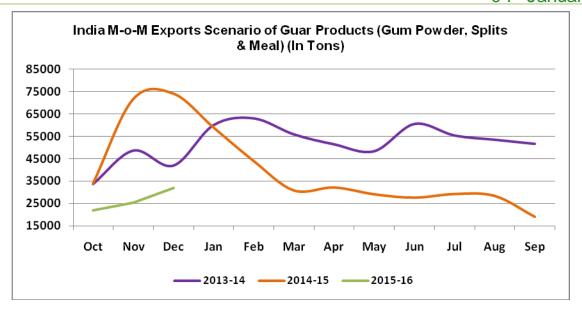

#### **Demand Side of Guar and Guar Gum:**

On export front, demands of guar products increased in December.

Foreign buyers have guar gum stocks upto February and may start new buying in March and April month.

Reportedly, the quantity of unsold gum stored in US has decreased as stockists are selling it at lower quotes as unsold gum will expire soon.

Below are the monthly guar products exports and its comparison to month wise exports of guar products last year.