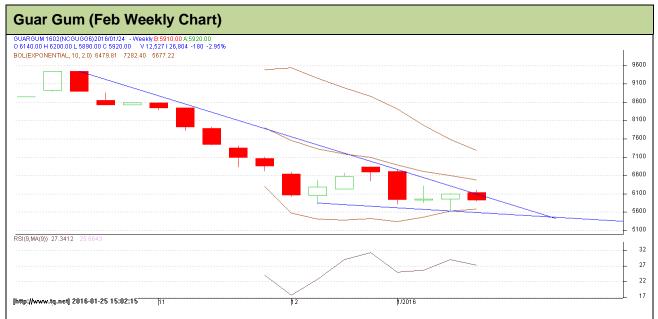

**Commodity: Guar Gum Exchange: NCDEX Contract: Feb** Expiry: Feb 20, 2016

### **Technical Commentary:**

- Guar gum prices are trading in a falling wedge.
- RSI is hovering at oversold region
- Last candlestick depicts bearishness in the market.
- Prices likely to trade between Rs 5200-6200 per quintal in the coming weeks.

Strategy: Sell **Weekly Supports & Resistances S2 S1 PCP** R1 R2 Guar Gum **NCDEX** Feb 5170 5410 6624 6100 6300 **Weekly Trade Call** Call **T1 T2** SL **Entry NCDEX** Guar Gum Feb Sell Below 6100 5800 5650 6280