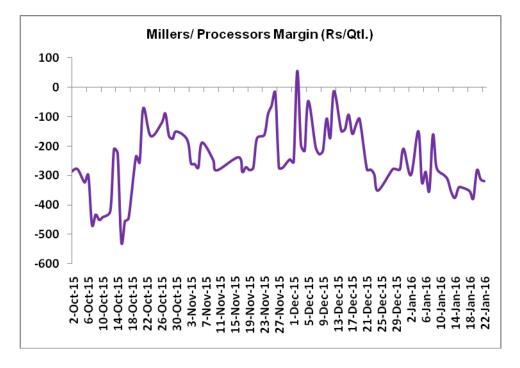

### Millers/Processors Margin

As seen in the chart above, the average crushing margin of guar seed has increased compared to previous week. In the third week of January 2015, average crush margin decreased to Rs. -329.75/Quintal which were - 325 per quintal last week. Higher degree of decrease in guar gum prices compared to guar seed prices led the margin down last week.