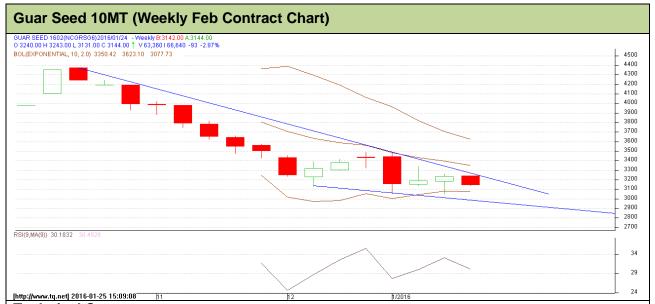

Commodity: Guar Seed 10MT Exchange: NCDEX
Contract: Feb Expiry: Feb 20, 2016

### **Technical Commentary:**

- Guar prices are trading in downward trend.
- Currently, guar is trading at 5<sup>th</sup> Elliot Wave and likely to end at Rs 2900-2950.
- However, RSI is hovering near to oversold region
- Prices likely to trade between Rs 2900-3300 per quintal in the coming weeks.

| Strategy: Sell    |             |         |       |               |      |      |      |
|-------------------|-------------|---------|-------|---------------|------|------|------|
| Weekly Supp       | orts & Resi | stances | S2    | <b>S</b> 1    | PCP  | R1   | R2   |
| Guar Seed 10MT    | NCDEX       | Feb     | 2700  | 2900          | 3237 | 3600 | 3880 |
| Weekly Trade Call |             | Call    | Entry | T1            | T2   | SL   |      |
| Guar Seed 10MT    | NCDEX       | Feb     | Sell  | Below<br>3250 | 3050 | 2950 | 3370 |