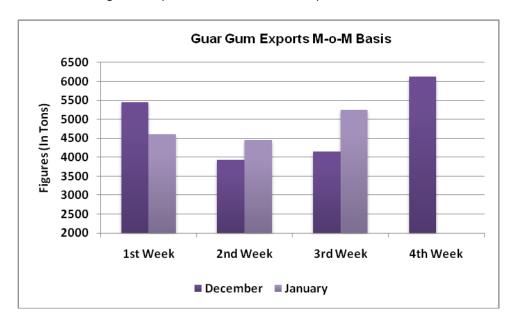

### **Export and Import Scenario**

As far as weekly guar gum exports are concerned, In the third week of January 2015, India has exported 5247 tons of guar gum powder, 740 tons of guar splits and 803.3 tons of guar meal.

Recent week guar gum export figures takes the overall guar gum export figures to 14315 tons till 17<sup>th</sup> January in this month which is 5.8% higher compared to last month same period.