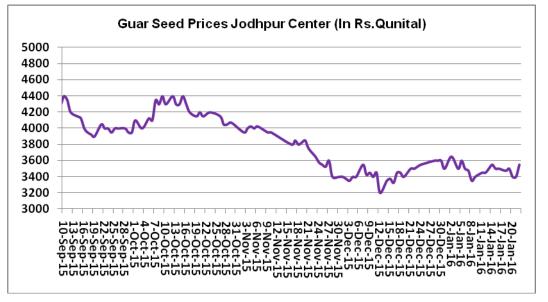

#### **Price Scenario**

In the third week of January, the average price of guar seed decreased marginally by 0.1% and was at Rs.3470/Qtl compared to previous week. Also, guar gum prices declined last week by 1.4% at Rs.6066/Qtl compared to previous week. The graph below illustrates the weekly average price movement of guar seed and guar gum in Jodhpur market.