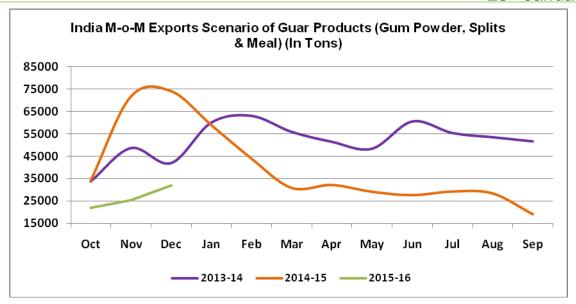

#### **Demand Side of Guar and Guar Gum:**

On export front, demands of guar products increased in December.

Foreign buyers have guar gum stocks upto February and may start new buying in March and April month.

Reportedly, the quantity of unsold gum stored in US has decreased as stockists are selling it at lower quotes as unsold gum will expire soon.

Below are the monthly guar products exports and its comparison to month wise exports of guar products last year.