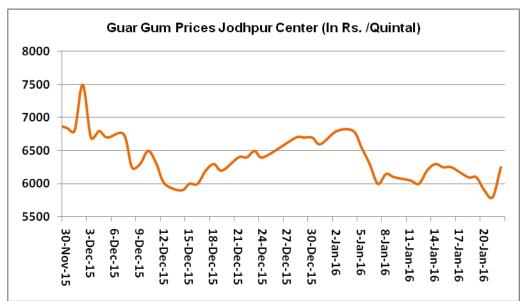

#### **Price Scenario**

In the third week of January, the average price of guar seed decreased marginally by 0.1% and was at Rs.3470/Qtl compared to previous week. Also, guar gum prices declined last week by 1.4% at Rs.6066/Qtl compared to previous week. The graph below illustrates the weekly average price movement of guar seed and guar gum in Jodhpur market.