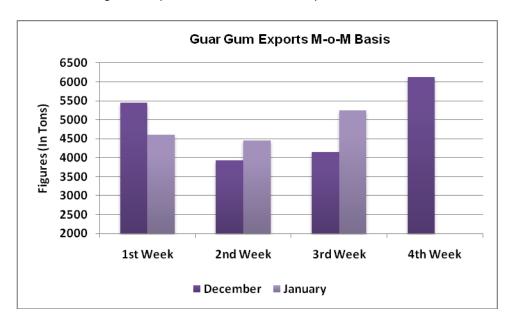

### **Export and Import Scenario**

As far as weekly guar gum exports are concerned, In the third week of January 2015, India has exported 5247 tons of guar gum powder, 740 tons of guar splits and 803.3 tons of guar meal.

Recent week guar gum export figures takes the overall guar gum export figures to 14315 tons till 17<sup>th</sup> January in this month which is 5.8% higher compared to last month same period.