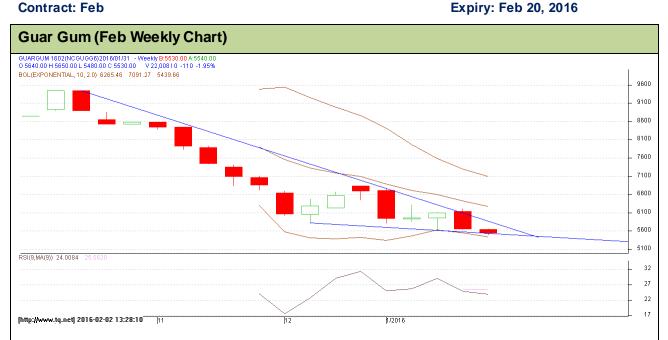

**Exchange: NCDEX** 

**Commodity: Guar Gum Contract: Feb** 

### Technical Commentary:

- Guar gum prices are trading in a falling wedge.
- RSI is hovering at oversold region
- Last candlestick depicts bearishness in the market.
- Prices likely to trade between Rs 5200-6200 per quintal in the coming weeks.

| Strategy: Sell                |       |      |       |            |      |      |      |  |  |
|-------------------------------|-------|------|-------|------------|------|------|------|--|--|
| Weekly Supports & Resistances |       |      | S2    | S1         | PCP  | R1   | R2   |  |  |
| Guar Gum                      | NCDEX | Feb  | 4800  | 5170       | 5640 | 6300 | 6624 |  |  |
| Weekly Trade Call             |       | Call | Entry | T1         | T2   | SL   |      |  |  |
| Guar Gum                      | NCDEX | Feb  | Sell  | Below 5800 | 5400 | 5200 | 6040 |  |  |