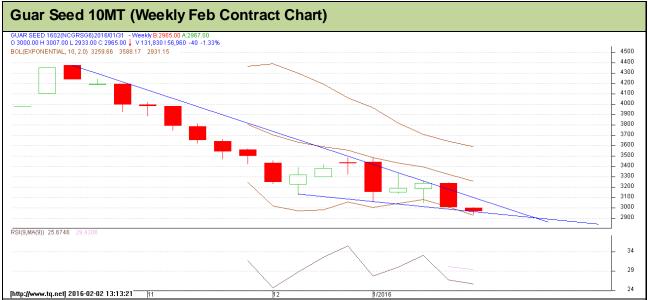

**Commodity: Guar Seed 10MT Exchange: NCDEX Contract: Feb** Expiry: Feb 20, 2016

### Technical Commentary:

- Guar prices are trading in downward trend.
  Currently, guar is trading at 5<sup>th</sup> Elliot Wave and likely to end at Rs 2900-2950.
- However, RSI is hovering near to oversold region
- Prices likely to trade between Rs 2900-3300 per quintal in the coming weeks.

| Strategy: Sell                |       |      |       |               |      |      |      |
|-------------------------------|-------|------|-------|---------------|------|------|------|
| Weekly Supports & Resistances |       |      | S2    | S1            | PCP  | R1   | R2   |
| Guar Seed 10MT                | NCDEX | Feb  | 2700  | 2800          | 3005 | 3170 | 3243 |
| Weekly Trade Call             |       | Call | Entry | T1            | T2   | SL   |      |
| Guar Seed 10MT                | NCDEX | Feb  | Sell  | Below<br>3000 | 2900 | 2850 | 3060 |