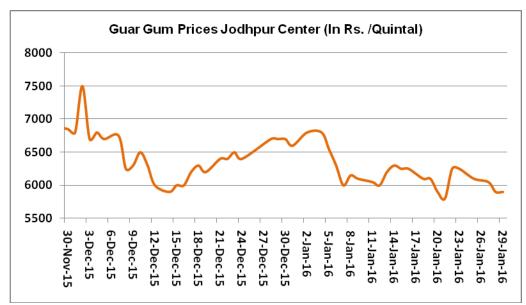

### **Price Scenario**

In the fourth week of January, the average price of guar seed decreased marginally by 1% and was at Rs.3440/Qtl compared to previous week. Also, guar gum prices declined last week by 0.4% at Rs.6066/Qtl compared to previous week. The graph below illustrates the weekly average price movement of guar seed and guar gum in Jodhpur market.