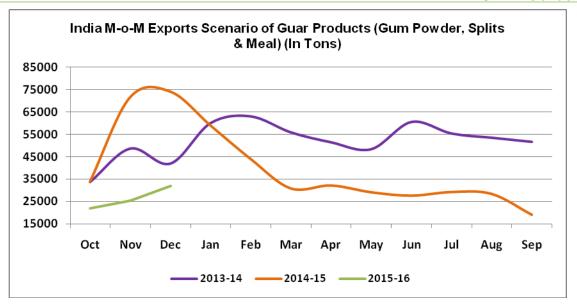

### **Demand Side of Guar and Guar Gum:**

On export front, demands of guar products increased in December.

Foreign buyers have guar gum stocks upto February and may start new buying in March and April month.

Reportedly, the quantity of unsold gum stored in US has decreased as stockists are selling it at lower quotes as unsold gum will expire soon.

Below are the monthly guar products exports and its comparison to month wise exports of guar products last year.