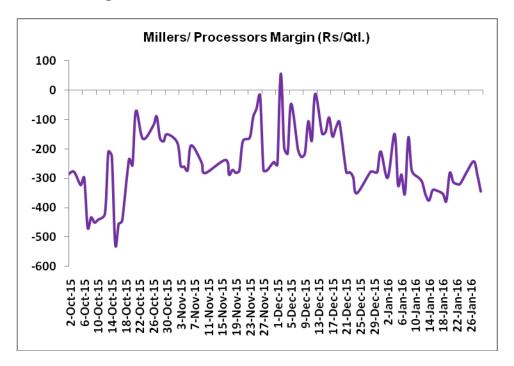

### Millers/Processors Margin

As seen in the chart above, the average crushing margin of guar seed has increased compared to previous week. In the fourth week of January 2015, average crush margin increased to Rs. -292.8/Quintal which were -329.75 per quintal last week. Higher degree of decrease in guar seed prices compared to guar gum prices led the margin up last week.