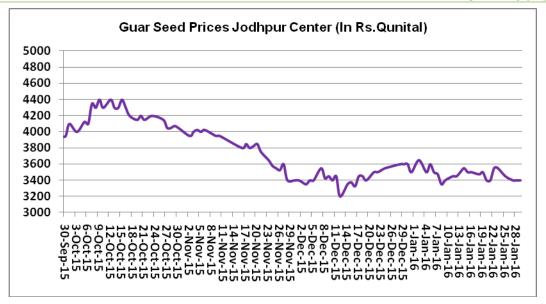

### **Price Scenario**

In the fourth week of January, the average price of guar seed decreased marginally by 1% and was at Rs.3440/Qtl compared to previous week. Also, guar gum prices declined last week by 0.4% at Rs.6066/Qtl compared to previous week. The graph below illustrates the weekly average price movement of guar seed and guar gum in Jodhpur market.