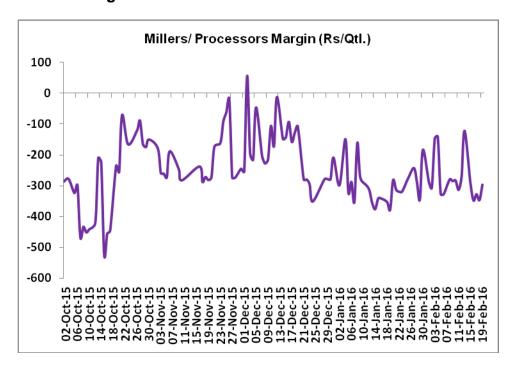

### Millers/Processors Margin

As seen in the chart above, the average crushing margin of guar seed has increased compared to previous week. In the third week of February 2015, average crush margin marginally increased to Rs. -287 /Quintal which were -291 per quintal last week. Higher degree of increase in guar gum prices compared to guar seed prices led the margin up last week.