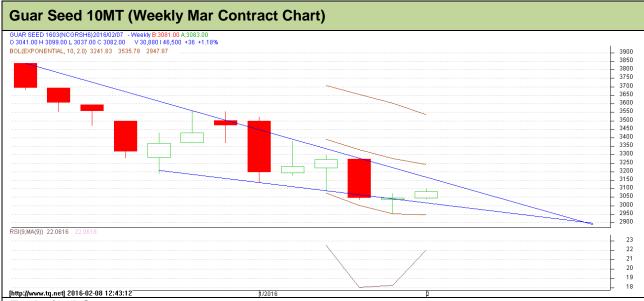

**Commodity: Guar Seed 10MT Exchange: NCDEX Contract: Mar** Expiry: Mar 20, 2016

### **Technical Commentary:**

- Guar prices are trading in downward trend.
  Currently, guar is trading at 5<sup>th</sup> Elliot Wave and likely to end at Rs 2900-2950.
- However, RSI is hovering near to oversold region
- Prices likely to trade between Rs 2900-3300 per quintal in the coming weeks.

| Strategy: Buy     |             |         |       |               |      |      |      |
|-------------------|-------------|---------|-------|---------------|------|------|------|
| Weekly Supp       | orts & Resi | stances | S2    | S1            | PCP  | R1   | R2   |
| Guar Seed 10MT    | NCDEX       | Mar     | 2700  | 2800          | 3046 | 3170 | 3243 |
| Weekly Trade Call |             | Call    | Entry | T1            | T2   | SL   |      |
| Guar Seed 10MT    | NCDEX       | Mar     | Buy   | Above<br>3040 | 3100 | 3130 | 3000 |