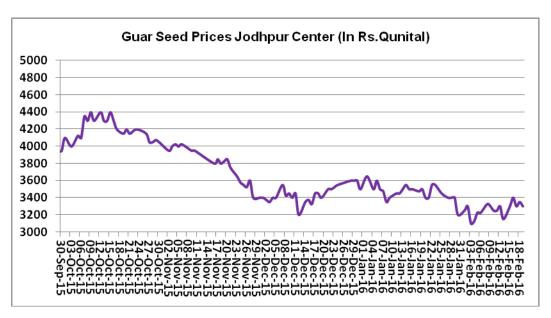

### **Price Scenario**

In the third week of February, the average price of guar seed increased by 0.8% and was at Rs.3300/Qtl compared to previous week. Also, guar gum prices improved marginally last week by 2% at Rs.5795/Qtl compared to previous week. The graph below illustrates the weekly average price movement of guar seed and guar gum in Jodhpur market.