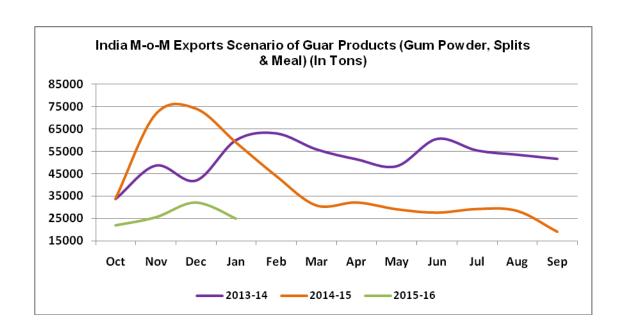

### **Export and Import Scenario**

India has exported 19660 tons of guar gum powder in the month of January 2016 up 2% compared to last month. Also, recent gum export declined by 42% compared to previous year due to weak overseas. Reportedly, around 90% of the guar gum powder mills are closed due to lesser demand from overseas.

#### **Demand Side of Guar and Guar Gum:**

On export front, demands of guar products decreased in January

Foreign buyers have guar gum stocks up to February and may start new buying in March and April month.

Reportedly, the quantity of unsold gum stored in US has decreased as stockists are selling it at lower quotes as unsold gum will expire soon.

Below are the monthly guar products exports and its comparison to month wise exports of guar products last year.