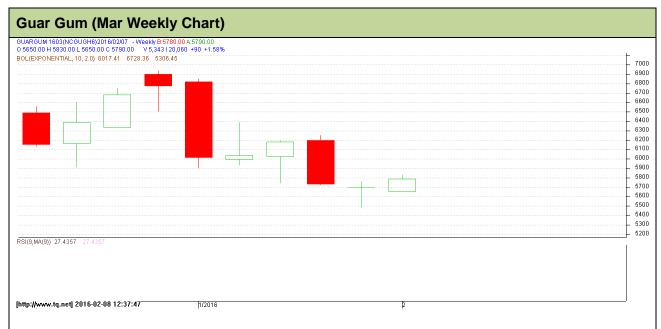

Commodity: Guar Gum Exchange: NCDEX Contract: Mar Expiry: Mar 20, 2016

### **Technical Commentary:**

- Guar gum prices are trading in a falling wedge.
- RSI is hovering at oversold region
- Last candlestick depicts bullishness in the market.
- Prices likely to trade between Rs 5200-6200 per quintal in the coming weeks.

| Strategy: Buy                 |       |     |      |            |      |      |      |
|-------------------------------|-------|-----|------|------------|------|------|------|
| Weekly Supports & Resistances |       |     | S2   | S1         | PCP  | R1   | R2   |
| Guar Gum                      | NCDEX | Mar | 4800 | 5170       | 5700 | 6300 | 6425 |
| Weekly Trade C                | all   |     | Call | Entry      | T1   | T2   | SL   |
| Guar Gum                      | NCDEX | Mar | Buy  | Above 5700 | 6000 | 6100 | 5520 |