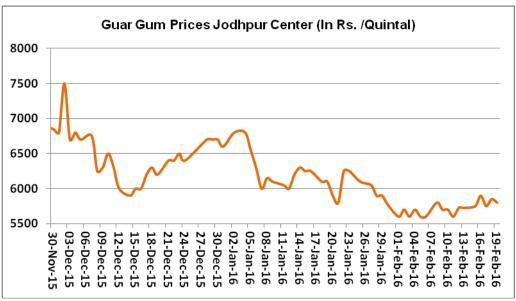

### **Price Scenario**

In the third week of February, the average price of guar seed increased by 0.8% and was at Rs.3300/Qtl compared to previous week. Also, guar gum prices improved marginally last week by 2% at Rs.5795/Qtl compared to previous week. The graph below illustrates the weekly average price movement of guar seed and guar gum in Jodhpur market.