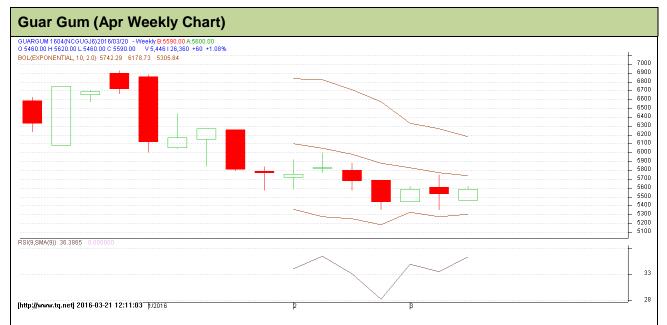

Commodity: Guar Gum Exchange: NCDEX Contract: Apr Expiry: Apr 20, 2016

#### **Technical Commentary:**

- Guar gum prices are trading in a falling wedge.
- · RSI is hovering at oversold region
- · Last candlestick depicts bearishness in the market.
- Prices likely to trade between Rs 5200-6200 per quintal in the coming weeks.

#### Strategy: Sell **Weekly Supports & Resistances S2 S1 PCP** R1 R2 Guar Gum **NCDEX** 4800 5170 6100 6500 Apr 5530 **Weekly Trade Call T1 T2** SL Call **Entry** Guar Gum NCDEX 5200 Sell Below 5650 5350 5830 Apr