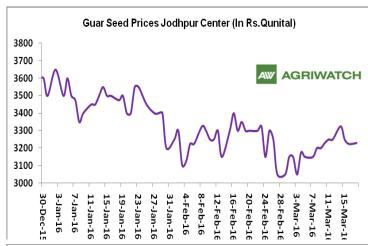

#### **Domestic Guar Seed Market Summary**

Guar seed prices continue its rally second consecutive week due to lower arrivals in the market of guar seed. Farmers are indulging in harvest of mustard seed, which hampers arrivals of guar seed. Meanwhile, prices are trading in range between Rs 2900-3200 per quintal and likely to trade in the prevailing range till March end as expected.

#### **Domestic Front**

- Guar seed and gum prices surged slightly due to lower arrivals.
- ➤ In the third week of March 2016, Guar seed weekly average prices surged during the week by 1.7% compared to prior week and settled at Rs. 3250 per quintal. Lower arrivals of guar seed in open markets support the prices.
- Also, Guar gum weekly average prices surged by 0.5% and was settle at Rs 5508 per quintal.
- Guar seed summer sowing continuously falling and lacking behind last year sowing figures. According to Gujarat agriculture director recent report, farmers have sown only 2500 hectares of guar seed till 14th March 2016 which is 76% less sowing compared to sowing progress done in last year same period. Farmers in Gujarat find guar seed less lucrative due to falling prices of guar seed. Farmers are shifting to substitute crop like Groundnut, Castor etc as per small survey done by Agriwatch.
- ➤ India export 4462.7 tons of guar gum powder in the second week of March which is 29% higher compared to prior week.
- Rajasthan state government today imposed 5.5% VAT on Guar Gum and Guar Gum Powder in the state budget 2016-17. Rajasthan Chief Minister