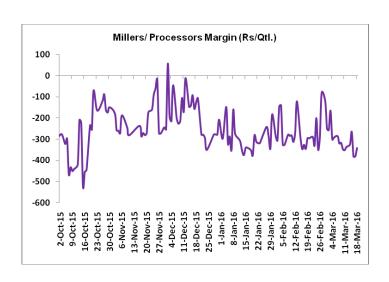

#### Millers/Processors Margin

As seen in the chart, the average crushing margin of guar seed has decreased compared to previous week. In the third week of March 2015, average crush margin decreased to Rs. -337.80 /Quintal, which were -318.25 per guintal last week.

Higher degree of increase in guar seed prices compared to guar gum prices led the margin down last week.