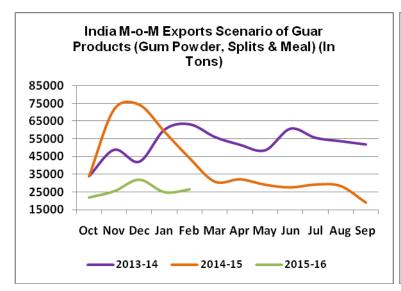

#### **Export Scenario**

On export front, guar products export demand improved slightly compared to prior month. India has exported 26485 tons of guar seed products (Gum powder, Splits & Meal) in the month of February 2016 up 6.6% compared to last month.

However, recent gum export declined by 18% compared to previous month due to weak overseas demand. Reportedly, around 90% of the guar gum powder mills closed due to lesser demand from overseas.