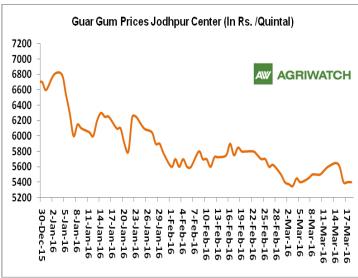

#### **Domestic Front**

- Guar seed and gum prices surged slightly due to lower arrivals.
- ➤ In the third week of March 2016, Guar seed weekly average prices surged during the week by 1.7% compared to prior week and settled at Rs. 3250 per quintal. Lower arrivals of guar seed in open markets support the prices.
- Also, Guar gum weekly average prices surged by 0.5% and was settle at Rs 5508 per quintal.
- Guar seed summer sowing continuously falling and lacking behind last year sowing figures. According to Gujarat agriculture director recent report, farmers have sown only 2500 hectares of guar seed till 14th March 2016 which is 76% less sowing compared to sowing progress done in last year same period. Farmers in Gujarat find guar seed less lucrative due to falling prices of guar seed. Farmers are shifting to substitute crop like Groundnut, Castor etc as per small survey done by Agriwatch.
- ➤ India export 4462.7 tons of guar gum powder in the second week of March which is 29% higher compared to prior week.
- Rajasthan state government today imposed 5.5% VAT on Guar Gum and Guar Gum Powder in the state budget 2016-17. Rajasthan Chief Minister

We expect guar seed and gum prices to trade sideways to weak in the coming days.