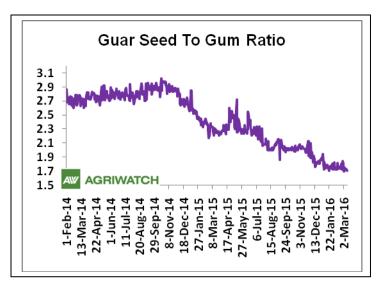

#### **Guar Seed To Gum Ratio:**

Ratio of guar seed to gum declined slightly last week to 1.69 which in the earlier week was 1.71. Higher increase in guar seed prices compared to guar gum decreased the ratio.

Overall lackluster demand of gum from overseas and good demand of seed from millers due to higher, churi and korma prices lowered the overall ratio. It is notable that current ratio is the lowest ratio in 6.6 years. By and large, ratio stood at 2.5 in past years.