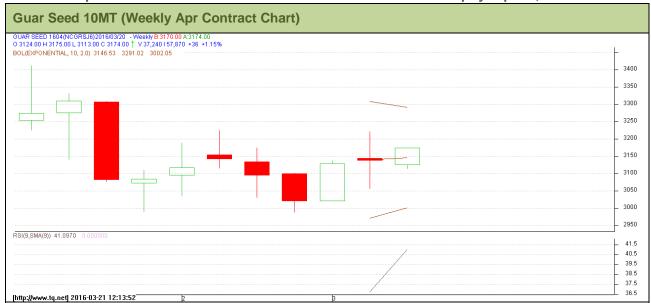

### **Technical Analysis (Guar Seed)**

Commodity: Guar Seed 10MT Exchange: NCDEX Contract: Apr Expiry: Apr 20, 2016

#### **Technical Commentary:**

- Guar prices are trading in downward trend.
- However, RSI is hovering near to oversold region
- Prices likely to trade between Rs 2900-3300 per quintal in the coming weeks.

| Strategy: Sell | Str | at | eg | y: | Sel | l |
|----------------|-----|----|----|----|-----|---|
|----------------|-----|----|----|----|-----|---|

| Weekly Supports & Resistances |       |     | S2   | S1            | PCP  | R1   | R2   |
|-------------------------------|-------|-----|------|---------------|------|------|------|
| Guar Seed 10MT                | NCDEX | Apr | 2845 | 2900          | 3138 | 3243 | 3500 |
| Weekly Trade Call             |       |     | Call | Entry         | T1   | T2   | SL   |
| Guar Seed 10MT                | NCDEX | Apr | Sell | Below<br>3170 | 3070 | 3020 | 3230 |