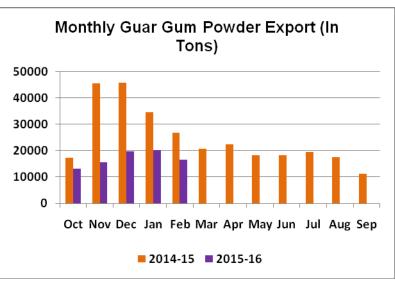

However, recent gum export declined by 18% compared to previous month due to weak overseas demand. Reportedly, around 90% of the guar gum powder mills closed due to lesser demand from overseas.