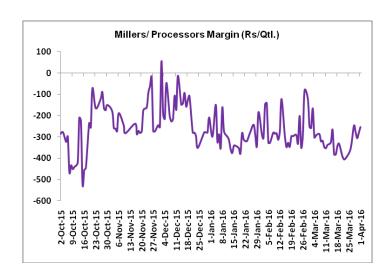

#### Millers/Processors Margin

As seen in the chart, the average crushing margin of guar seed has decreased compared to previous week. In the fifth week of March 2015, average crush margin recovered up to Rs. -285.18/Quintal, which were -380.75 per quintal last week.

Higher degree of increase in guar seed prices compared to guar gum prices led the margin down last week.