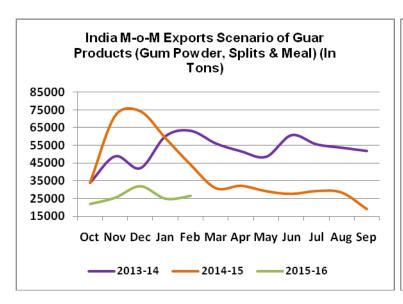

#### **Export Scenario**

On export front, guar products export demand improved slightly compared to prior month. India has exported 26485 tons of guar seed products (Gum powder, Splits & Meal) in the month of February 2016 up 6.6% compared to last month.

However, recent gum export declined by 18% compared to previous month due to weak overseas demand. Reportedly, around 90% of the guar gum powder mills closed due to lesser demand from overseas.