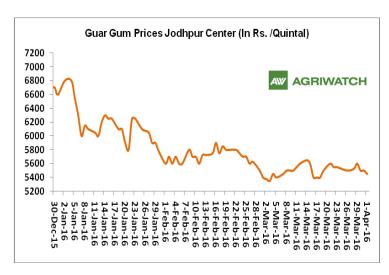

#### **Domestic Front**

- Guar seed and gum prices surged slightly due to lower arrivals.
- ➤ In the fifth week of March 2016, Guar seed weekly average prices surged during the week by 0.8% compared to prior week and settled at Rs. 3312 per quintal. Lower arrivals of guar seed and good demand of Churi and Korma prices support the prices.
- ➤ However, Guar gum weekly average prices surged by 0.8% and was settle at Rs 5550 per quintal.
- Declining cotton prices and back to back crop failures urge Haryana and Punjab farmers to shift to other substitute crops like guar and pulses. However, prices of guar seed also trading near to its 5 years

However, recent gum export declined by 18% compared to previous month due to weak overseas demand. Reportedly, around 90% of the guar gum powder mills closed due to lesser demand from overseas.

|                   |             | Hanumangarh (Loose)       | 2942 | 2888 | 54  |
|-------------------|-------------|---------------------------|------|------|-----|
|                   | Hanumangarh | Hanumangarh<br>(Delivery) | 3092 | 3038 | 54  |
|                   |             | Nohar (Loose)             | 3002 | 2956 | 45  |
|                   |             | Pilibanga (Loose)         | 2928 | 2931 | -4  |
|                   | Nagaur      | Nagaur (Loose)            | 2900 | 2863 | 38  |
|                   | Churu       | Churu (Delivery)          | 3117 | 3100 | 17  |
|                   | Alwar       | Alwar (Loose)             | 2925 | 2900 | 25  |
|                   | Hisar       | Adampur (Loose)           | 3010 | 2954 | 56  |
|                   | Tilsai      | Adampur (Delivery)        | 3160 | 3104 | 56  |
|                   | Bhiwani     | Bhiwani (Delivery)        | 3129 | 3116 | 13  |
|                   | Billwalli   | Siwani (Loose)            | 3108 | 3072 | 36  |
| Haryana           | Sirsa       | Sirsa (Loose)             | 2971 | 2920 | 51  |
|                   |             | Dhabwali (Loose)          | 2908 | 2850 | 58  |
|                   |             | Dhabwali (Delivery)       | 2908 | 2888 | 20  |
|                   |             | Ellanabad (Loose)         | 2977 | 2940 | 37  |
|                   | Fatehabad   | Fatehabad (Loose)         | 2922 | 2870 | 52  |
|                   | Banaskantha | Deesa (Loose)             | 4000 | 3800 | 200 |
| Gujarat           | Patan       | Patan (Loose)             | 2935 | 2919 | 16  |
| Gujarat           | Rajkot      | Rajkot (Loose)            | 2955 | 2941 | 14  |
|                   | Jamnagar    | Dhrol (Loose)             | NA   | 2687 | -   |
| Madhya<br>pradesh | Gwalior     | Dabra (Loose)             | 3160 | 3000 | 160 |
| Guar Gum          |             |                           |      |      |     |
|                   | Jodhpur     | Jodhpur                   | 5513 | 5550 | -38 |
| Rajasthan         | Alwar       | Alwar                     | 5550 | 5580 | -30 |
|                   | Hanumangarh | Nohar                     | 5733 | 5763 | -29 |
|                   | Bhiwani     | Bhiwani                   | 5658 | 5675 | -17 |
|                   |             | Sirsa                     | 5532 | 5510 | 22  |
| Haryana           | Sirsa       | Dhabwali                  | 5608 | 5663 | -54 |
|                   |             | Ellanabad                 | 5625 | 5538 | 88  |
|                   | Fatehabad   | Fatehabad                 | 5575 | 5500 | 75  |

|                   | Ganganagar  | Sri-Ganganagar<br>(Delivery) | 3050   | Closed | 2925 | 3750 |
|-------------------|-------------|------------------------------|--------|--------|------|------|
|                   |             | Rawla (Loose)                | 2940   | 2895   | 2825 | 3358 |
|                   |             | Gharsana (Loose)             | 2960   | 2870   | 2750 | 3560 |
|                   |             | Raisinghnagar (Loose)        | 3015   | 2950   | 2800 | 3550 |
|                   |             | Bikaner (Loose)              | 3010   | Closed | 2825 | 3675 |
|                   |             | Bikaner (Delivery)           | 3160   | Closed | 2975 | 3825 |
|                   |             | Nokha(Loose)                 | 3020   | Closed | 2880 | NR   |
|                   | Bikaner     | Nokha (Delivery)             | 3129   | Closed | 2984 | NR   |
|                   |             | Khajuwala (Loose)            | 3020   | Closed | 2820 | 3660 |
|                   |             | Khajuwala (Delivery)         | 3141   | Closed | 2933 | 3806 |
|                   |             | Lunkaransar (Loose)          | 3000   | Closed | 2800 | 3585 |
|                   |             | Hanumangarh (Loose)          | 2950   | 2850   | 2750 | 3625 |
|                   | Hanumangarh | Hanumangarh<br>(Delivery)    | 3100   | 3000   | 2900 | 3775 |
|                   |             | Nohar (Loose)                | 3030   | 2940   | 2850 | NR   |
|                   |             | Pilibanga (Loose)            | 2900   | 2925   | 2775 | 3631 |
|                   | Nagaur      | Nagaur (Loose)               | 2900   | 2850   | 2850 | NR   |
|                   | Churu       | Churu (Delivery)             | 3100   | 3100   | 3100 | 3800 |
|                   | Alwar       | Alwar (Loose)                | 2900   | 2900   | 2900 | 3600 |
|                   | Hisar       | Adampur (Loose)              | 3000   | 2960   | 2850 | 3640 |
|                   | Tiisai      | Adampur (Delivery)           | 3150   | 3110   | 3000 | 3790 |
|                   | Bhiwani     | Bhiwani (Delivery)           | 3100   | 3100   | 3000 | 3750 |
|                   | Diliwaiii   | Siwani (Loose)               | 3100   | 3060   | 2975 | 3800 |
| Haryana           |             | Sirsa (Loose)                | 2950   | 2900   | 2840 | 3600 |
|                   | Circo       | Dhabwali (Loose)             | 2900   | 2850   | 2750 | 3675 |
|                   | Sirsa       | Dhabwali (Delivery)          | 2900   | 2850   | 2900 | 3800 |
|                   |             | Ellanabad (Loose)            | 3000   | 2925   | 2800 | 3650 |
|                   | Fatehabad   | Fatehabad (Loose)            | 2950   | 2850   | 2750 | NR   |
|                   | Banaskantha | Deesa (Loose)                | 4000   | Closed | NR   | 3550 |
| Guiarat           | Patan       | Patan (Loose)                | 2935   | Closed | 2900 | NR   |
| Gujarat           | Rajkot      | Rajkot (Loose)               | 2955   | Closed | 2895 | NR   |
|                   | Jamnagar    | Dhrol (Loose)                | Closed | Closed | NR   | NR   |
| Madhya<br>pradesh | Gwalior     | Dabra (Loose)                | 3200   | Closed | 2945 | NR   |
| Guar Gum          |             |                              |        |        |      |      |
|                   | Jodhpur     | Jodhpur                      | 5450   | Closed | 5400 | 8600 |
| Rajasthan         | Alwar       | Alwar                        | 5500   | 5600   | 5500 | 8700 |
|                   | Hanumangarh | Nohar                        | 5700   | 5800   | 5450 | NR   |
| Haryana           | Bhiwani     | Bhiwani                      | 5550   | 5700   | 5550 | 8600 |
| i iai yaiia       | Sirsa       | Sirsa                        | 5500   | 5500   | 5400 | 8500 |