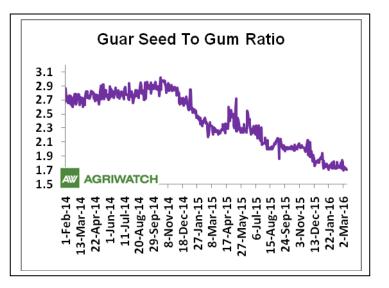

#### **Guar Seed To Gum Ratio:**

Ratio of guar seed to gum declined last week to 1.66 which in the earlier week was 1.68. Increase in guar seed prices and decreasing guar gum prices decreased the ratio.

Overall lackluster demand of gum from overseas and good demand of seed from millers due to higher, churi and korma prices lowered the overall ratio. It is notable that current ratio is the lowest ratio in 6.6 years. By and large, ratio stood at 2.5 in past years.