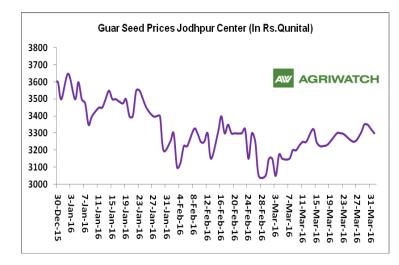

#### **Domestic Guar Seed Market Summary**

Guar seed prices continued the rally fourth consecutive week due to lower arrivals and firm Churi and Korma prices which support the guar seed in spot markets. Meanwhile, prices are trading in range between Rs 2900-3200 per quintal and likely to trade in the prevailing range till March end as expected.

#### **Domestic Front**

- Guar seed and gum prices surged slightly due to lower arrivals.
- ➤ In the fifth week of March 2016, Guar seed weekly average prices surged during the week by 0.8% compared to prior week and settled at Rs. 3312 per quintal. Lower arrivals of guar seed and good demand of Churi and Korma prices support the prices.
- ➤ However, Guar gum weekly average prices surged by 0.8% and was settle at Rs 5550 per quintal.
- Declining cotton prices and back to back crop failures urge Haryana and Punjab farmers to shift to other substitute crops like guar and pulses. However, prices of guar seed also trading near to its 5 years

| Guar Seed Weekly Average Prices: |                    |                              |                                      |                        |          |     |        |  |
|----------------------------------|--------------------|------------------------------|--------------------------------------|------------------------|----------|-----|--------|--|
| Commodity                        | District           | Centre                       | Weekly Prices (Average )<br>(Rs/Qtl) |                        | (Rs/Oti) | • • | Change |  |
| Guar Seed                        | District           | Centre                       | 26th Mar to 01st<br>Apr.16           | 19th to 25th<br>Mar.16 | Change   |     |        |  |
|                                  | Jodhpur            | Jodhpur (Loose)              | 3163                                 | 3136                   | 26       |     |        |  |
|                                  | Journal            | Jodhpur(Delivery)            | 3313                                 | 3286                   | 26       |     |        |  |
|                                  |                    | Sri-Ganganagar(Loose)        | 2983                                 | 2946                   | 37       |     |        |  |
|                                  | Sri-<br>Ganganagar | Sri-Ganganagar<br>(Delivery) | 3040                                 | 3006                   | 34       |     |        |  |
|                                  |                    | Rawla (Loose)                | 2937                                 | 2896                   | 41       |     |        |  |
|                                  |                    | Gharsana (Loose)             | 2953                                 | 2891                   | 62       |     |        |  |
| Rajasthan                        |                    | Raisinghnagar (Loose)        | 2963                                 | 2905                   | 58       |     |        |  |
|                                  |                    | Bikaner (Loose)              | 3013                                 | 2947                   | 66       |     |        |  |
|                                  |                    | Bikaner (Delivery)           | 3163                                 | 3097                   | 66       |     |        |  |
|                                  |                    | Nokha(Loose)                 | 3000                                 | 2918                   | 83       |     |        |  |
|                                  | Bikaner            | Nokha (Delivery)             | 3108                                 | 3023                   | 85       |     |        |  |
|                                  |                    | Khajuwala (Loose)            | 3007                                 | 2966                   | 40       |     |        |  |
|                                  |                    | Khajuwala (Delivery)         | 3127                                 | 3085                   | 42       |     |        |  |
|                                  |                    | Lunkaransar (Loose)          | 2970                                 | 2920                   | 50       |     |        |  |

| Week on Week Price: Scenario of Guarseed and Guargum: |          |                       |              |               |              |              |  |  |
|-------------------------------------------------------|----------|-----------------------|--------------|---------------|--------------|--------------|--|--|
| Commodity                                             | District | Centre                | Today        | Week<br>Ago   | Month<br>Ago | Year<br>Ago  |  |  |
| Guar Seed                                             | District | Centre                | 1-Apr-<br>16 | 25-Mar-<br>16 | 1-Mar-<br>16 | 1-Apr-<br>15 |  |  |
|                                                       | Jodhpur  | Jodhpur (Loose)       | 3150         | Closed        | 3000         | 3600         |  |  |
| Rajasthan                                             |          | Jodhpur(Delivery)     | 3300         | Closed        | 3150         | 3800         |  |  |
|                                                       | Sri-     | Sri-Ganganagar(Loose) | 3000         | Closed        | 2865         | 3550         |  |  |