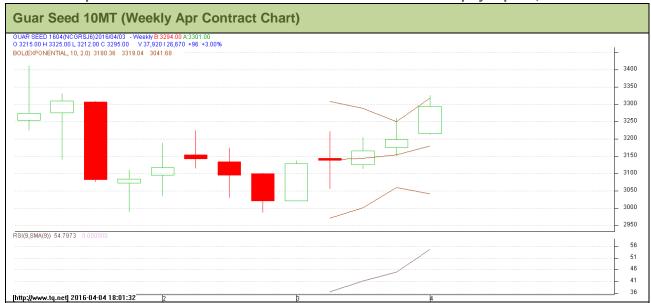

### **Technical Analysis (Guar Seed)**

Commodity: Guar Seed 10MT Exchange: NCDEX Contract: Apr Expiry: Apr 20, 2016

#### Technical Commentary:

- Guar prices are trading in downward trend.
- However, RSI is hovering near to oversold region
- Prices likely to trade between Rs 2900-3300 per quintal in the coming weeks.

| Str | ateg | v:         | Se | Ш |
|-----|------|------------|----|---|
|     | 3    | <i>J</i> - |    |   |

| Weekly Supports & Resistances |                   | S2  | S1   | PCP   | R1   | R2   |      |
|-------------------------------|-------------------|-----|------|-------|------|------|------|
| Guar Seed 10MT                | NCDEX             | Apr | 2845 | 2900  | 3199 | 3500 | 3620 |
| Week                          | Weekly Trade Call |     | Call | Entry | T1   | T2   | SL   |
| Guar Seed 10MT                | NCDEX             | Apr | Sell | Below | 3200 | 3160 | 3360 |