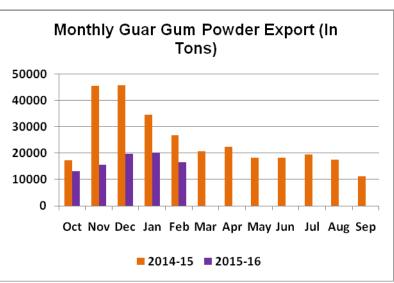

lowest levels but farmers would prefer guar over cotton due to lower cost of production of guar seed.

- > Guar seed summer sowing continuously falling and lacking behind last year sowing figures. According to Gujarat agriculture director recent report, farmers have sown only 3700 hectares of guar seed till 28th March
  - 2016 which is 74% less sowing compared to sowing progress done in last year same period. Farmers in Gujarat find guar seed less lucrative due to falling prices of guar seed. Farmers are shifting to substitute crop like Groundnut, Castor etc as per survey done by Agriwatch.
- India export 4932.4 tons of guar gum powder in the third week of March which is 10.5% higher compared to prior week. Recent export figures takes the overall month export figures to 12857 tons till third week of March.
- We expect guar seed and gum prices to trade sideways in the coming days.