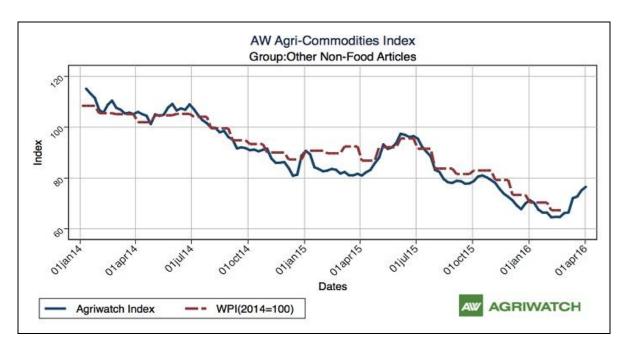

## Agriwatch Agri Commodity Index - Other Non-Food Articles

The above chart depicts Agriwatch Agri Commodity Other non-food articles index. Other non-food articles Index rose 1.84% during the week ended Apr 2, 2016.