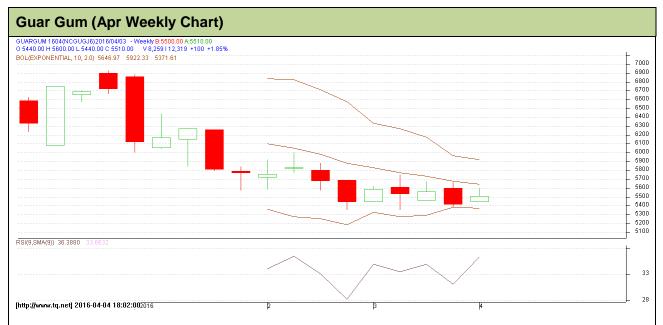

Commodity: Guar Gum Exchange: NCDEX Contract: Apr Expiry: Apr 20, 2016

## Technical Commentary:

- Guar gum prices are trading in a falling wedge.
- RSI is hovering at oversold region
- Last candlestick depicts bearishness in the market.
- Prices likely to trade between Rs 5200-6200 per quintal in the coming weeks.

| Strategy: Sell                |                   |     |      |            |      |      |      |
|-------------------------------|-------------------|-----|------|------------|------|------|------|
| Weekly Supports & Resistances |                   | S2  | S1   | PCP        | R1   | R2   |      |
| Guar Gum                      | NCDEX             | Apr | 4800 | 5170       | 5410 | 6100 | 6500 |
| Weekly Trade C                | Weekly Trade Call |     | Call | Entry      | T1   | T2   | SL   |
| Guar Gum                      | NCDEX             | Apr | Sell | Below 5600 | 5400 | 5300 | 5720 |