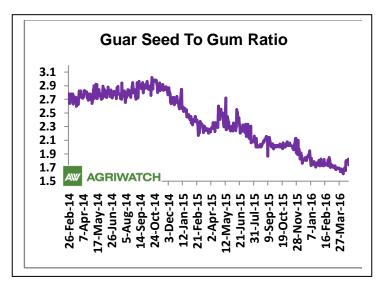

Higher degree of increase in guar gum prices compared to guar seed prices led the margin increase this week.

Ratio of guar seed to gum increased last week to 1.79, which in the earlier week was 1.69.

Overall buoyant demand of gum from overseas and good demand of seed from millers due to higher, churi and korma prices increased the overall ratio.