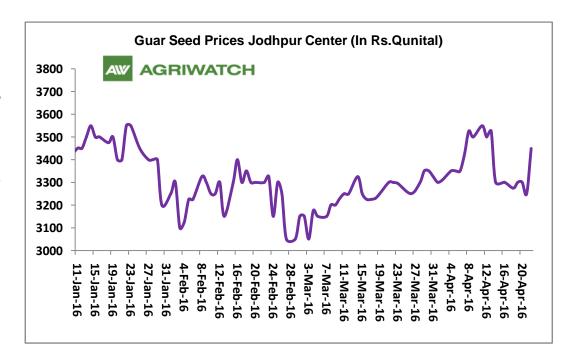

### **Domestic Guar Seed Market Summary**

Guar seed prices fell down this week due to higher arrivals and firm Churi and Korma prices.

Overall fundamentals are still not very good for guar seed and gum due to lack of real demand from overseas fracking industry.

As far as Arrivals are concerned, Adampur (Haryana) market (biggest market of guar in North) reported higher arrivals (~3521 bags) compared to previous week ~3417 bags.

Similarly, In Ganganagar market, arrivals had increased last week to 3375 bags compared to prior week arrivals data i.e.3300 bags.

We expect guar seed prices to increase in the coming week.

### **Domestic Front**

In the third week of April 2016, Guar seed weekly average prices fell down during the week by 4.9% compared to prior week and settled at Rs. 3313 per quintal.

- However, Guar gum weekly average prices surged by 0.91% and settled at Rs 5933 per quintal.
- > Declining cotton prices and back to back crop failures urge Haryana and Punjab farmers to shift to other substitute crops like guar and pulses. However, prices of guar seed also trading near to its 5 years lowest levels but farmers would prefer guar over cotton due to lower cost of production of guar seed.
- ➤ Guar seed summer sowing continuously falling and lacking behind last year sowing figures. According to Gujarat agriculture director recent report, farmers have sown only 3700 hectares of guar seed till 28th March 2016 which is 74% less sowing compared to sowing progress done in last year same period. Farmers in Gujarat
  - find guar seed less lucrative due to falling prices of guar seed. Farmers are shifting to substitute crop like Groundnut, Castor etc as per survey done by Agriwatch.
- India export 4932.4 tons of guar gum powder in the third week of March which is 10.5% higher compared to prior week. Recent export figures takes the overall month export figures to 12857 tons till third week of March.