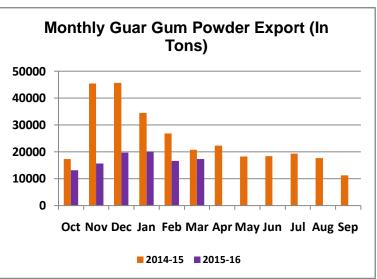

We expect guar seed and gum prices to trade sideways in the coming days.

On export front, guar products export demand improved slightly compared to prior month. India has exported 27351.7 tons of guar seed products (Gum powder, Splits & Meal) in the month of March 2016 up 3.3% compared to last month.

Also, recent month guar gum powder export increased by 4.3% compared to previous month due to good demand from local industries (food and textiles). Reportedly, some trade has been done for food grade guar gum at \$800-850 per ton.