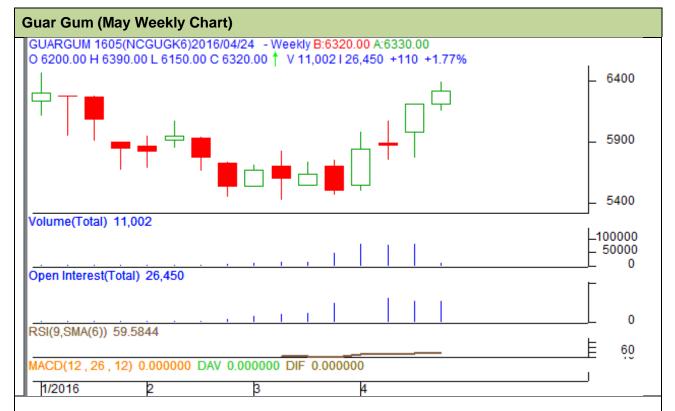

### **Technical Commentary**:

- Guar gum prices and volume increased while O.I fell down for the week.
- RSI is hovering at neutral region
- · Last candlestick depicts bullishness in the market.

| Strategy: Buy                 |       |      |       |            |      |      |      |
|-------------------------------|-------|------|-------|------------|------|------|------|
| Weekly Supports & Resistances |       |      | S2    | S1         | PCP  | R1   | R2   |
| Guar Gum                      | NCDEX | May  | 4800  | 5170       | 6210 | 6800 | 7000 |
| Weekly Trade Call             |       | Call | Entry | T1         | T2   | SL   |      |
| Guar Gum                      | NCDEX | May  | Buy   | Above 6200 | 6400 | 6500 | 6080 |