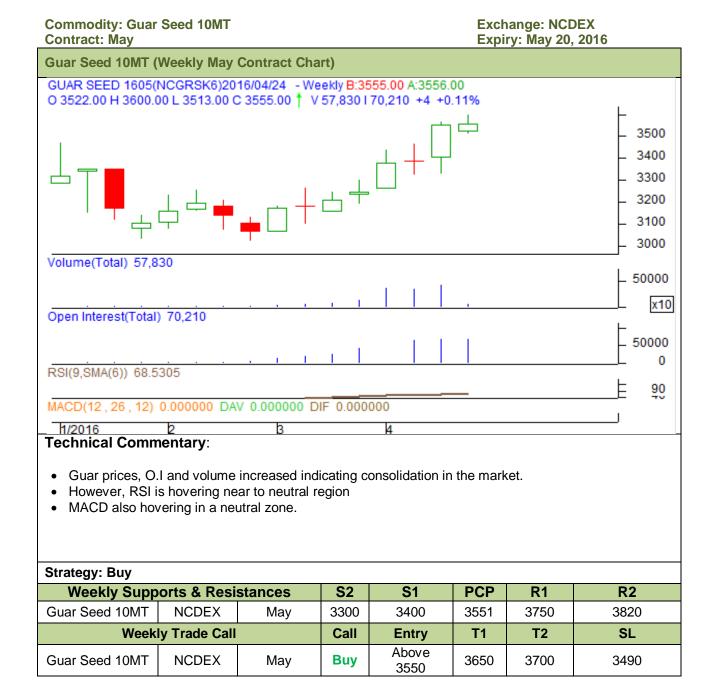

#### Recommendation:

Weekly Call -: Market participants are advised to buy Guar seed at 3550 levels for a target of 3700 with a stop loss at 3490 on closing basis.

Contract: May Expiry: May 20, 2016