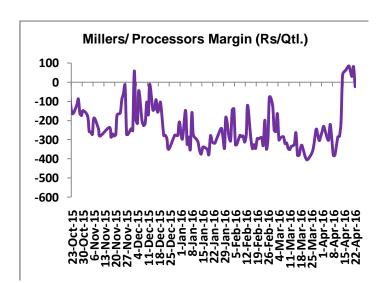

### Millers/Processors Margin

As seen in the chart, the average crushing margin of guar seed has increased compared to previous week. In the third week of April 2016, average crush margin surged to Rs. 49.17 /Quintal, which was -223.60 per guintal last week.

Higher degree of increase in guar gum prices compared to guar seed prices led the margin increase this week.

Ratio of guar seed to gum increased last week to 1.79, which in the earlier week was 1.69.

Overall buoyant demand of gum from overseas and good demand of seed from millers due to higher, churi and korma prices increased the overall ratio.