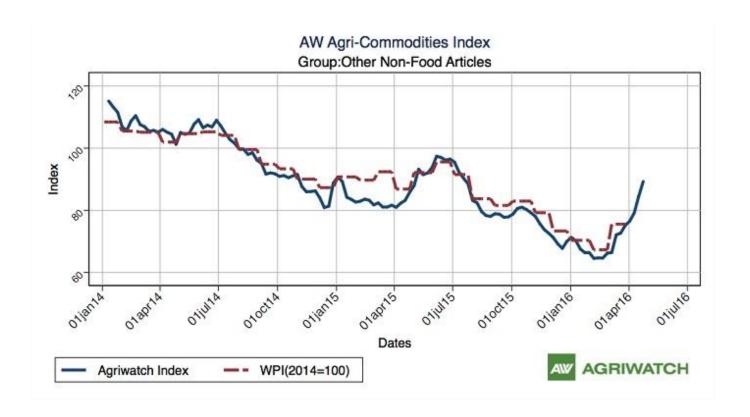

### Agriwatch Agri Commodity Index - Other Non-Food Articles

The above chart depicts Agriwatch Agri Commodity Other non-food articles index. Other non-food articles Index rose 5.66% during the week ending on Apr 23, 2016.