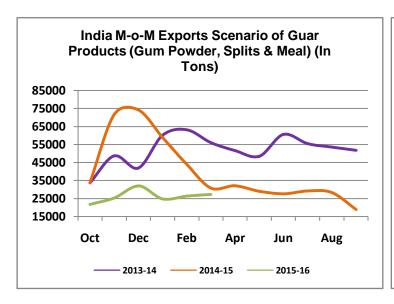

### **Domestic Front**

In the third week of April 2016, Guar seed weekly average prices fell down during the week by 4.9% compared to prior week and settled at Rs. 3313 per quintal.

- However, Guar gum weekly average prices surged by 0.91% and settled at Rs 5933 per quintal.
- > Declining cotton prices and back to back crop failures urge Haryana and Punjab farmers to shift to other substitute crops like guar and pulses. However, prices of guar seed also trading near to its 5 years lowest levels but farmers would prefer guar over cotton due to lower cost of production of guar seed.
- ➤ Guar seed summer sowing continuously falling and lacking behind last year sowing figures. According to Gujarat agriculture director recent report, farmers have sown only 3700 hectares of guar seed till 28th March 2016 which is 74% less sowing compared to sowing progress done in last year same period. Farmers in Gujarat
  - find guar seed less lucrative due to falling prices of guar seed. Farmers are shifting to substitute crop like Groundnut, Castor etc as per survey done by Agriwatch.
- India export 4932.4 tons of guar gum powder in the third week of March which is 10.5% higher compared to prior week. Recent export figures takes the overall month export figures to 12857 tons till third week of March.

We expect guar seed and gum prices to trade sideways in the coming days.

On export front, guar products export demand improved slightly compared to prior month. India has exported 27351.7 tons of guar seed products (Gum powder, Splits & Meal) in the month of March 2016 up 3.3% compared to last month.

Also, recent month guar gum powder export increased by 4.3% compared to previous month due to good demand from local industries (food and textiles). Reportedly, some trade has been done for food grade guar gum at \$800-850 per ton.