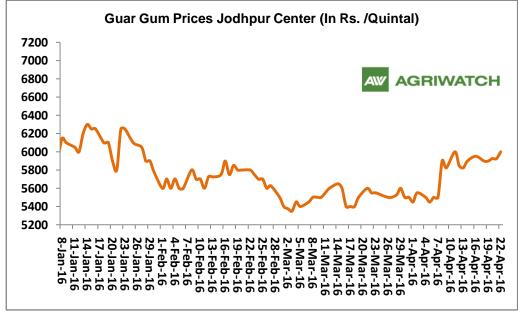

### **Domestic Front**

In the third week of April 2016, Guar seed weekly average prices fell down during the week by 4.9% compared to prior week and settled at Rs. 3313 per quintal.

- However, Guar gum weekly average prices surged by 0.91% and settled at Rs 5933 per quintal.
- > Declining cotton prices and back to back crop failures urge Haryana and Punjab farmers to shift to other substitute crops like guar and pulses. However, prices of guar seed also trading near to its 5 years lowest levels but farmers would prefer guar over cotton due to lower cost of production of guar seed.
- ➤ Guar seed summer sowing continuously falling and lacking behind last year sowing figures. According to Gujarat agriculture director recent report, farmers have sown only 3700 hectares of guar seed till 28th March 2016 which is 74% less sowing compared to sowing progress done in last year same period. Farmers in Gujarat
  - find guar seed less lucrative due to falling prices of guar seed. Farmers are shifting to substitute crop like Groundnut, Castor etc as per survey done by Agriwatch.
- India export 4932.4 tons of guar gum powder in the third week of March which is 10.5% higher compared to prior week. Recent export figures takes the overall month export figures to 12857 tons till third week of March.

Higher degree of increase in guar gum prices compared to guar seed prices led the margin increase this week.

Ratio of guar seed to gum increased last week to 1.79, which in the earlier week was 1.69.

Overall buoyant demand of gum from overseas and good demand of seed from millers due to higher, churi and korma prices increased the overall ratio.