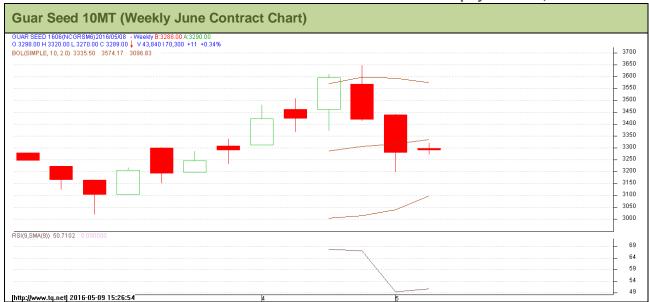

## **Technical Analysis (Guar Seed)**

Commodity: Guar Seed 10MT Exchange: NCDEX
Contract: June Expiry: June 20, 2016

## **Technical Commentary:**

- Guar prices, are moving downwards as chart depicts.
- However, RSI is hovering near to neutral region.
- Last candlestick depicts short-term bullishness.

| Strategy: Buy |  |
|---------------|--|
|---------------|--|

| Weekly Supports & Resistances |       |      | S2    | S1            | PCP  | R1   | R2   |
|-------------------------------|-------|------|-------|---------------|------|------|------|
| Guar Seed 10MT                | NCDEX | June | 2600  | 2960          | 3278 | 3750 | 3820 |
| Weekly Trade Call             |       | Call | Entry | T1            | T2   | SL   |      |
| Guar Seed 10MT                | NCDEX | June | Buy   | Above<br>3280 | 3350 | 3380 | 3238 |