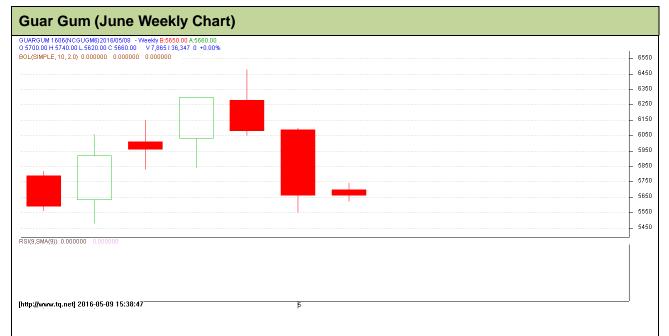

Commodity: Guar Gum Exchange: NCDEX Contract: June Expiry: June 20, 2016

## **Technical Commentary**:

- Guar gum prices are moving downwards as chart depicts.
- Last candlestick depicts bullishness in the market.
- After severe fall in prices, it should recover upto 38.6% retracement levels which is near to Rs 5900 per quintal.

| Strategy: Buy                 |       |      |       |            |      |      |      |  |
|-------------------------------|-------|------|-------|------------|------|------|------|--|
| Weekly Supports & Resistances |       |      | S2    | S1         | PCP  | R1   | R2   |  |
| Guar Gum                      | NCDEX | June | 4800  | 5170       | 5660 | 6800 | 7000 |  |
| Weekly Trade Call             |       | Call | Entry | T1         | T2   | SL   |      |  |
| Guar Gum                      | NCDEX | June | Buy   | Above 5600 | 5800 | 5900 | 5480 |  |