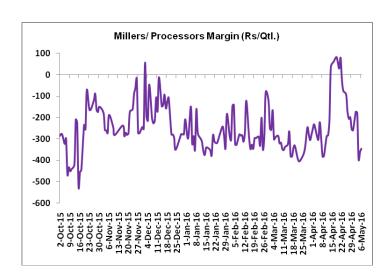

#### Millers/Processors Margin

As seen in the chart, the average crushing margin of guar seed has decreased compared to previous week. In the first week of May 2016, average crush margin declined to Rs. -284 /Quintal, which was -165 per quintal last week.

Higher degree of decrease in guar gum prices compared to guar seed prices led the margin down this week.