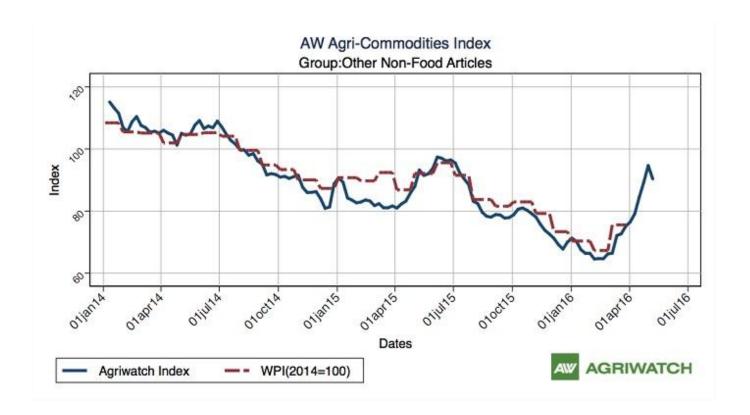

# Agriwatch Agri Commodity Index - Other Non-Food Articles

The above chart depicts Agriwatch Agri Commodity Other non-food articles index. Other non-food articles Index declined 4.56% during the week ending on May 7<sup>th</sup>, 2016.