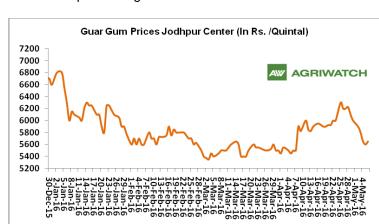

#### **Export Scenario**

On export front, guar products export demand declined slightly compared to prior month. India has exported 23734.3 tons of guar seed products (Gum powder, Splits & Meal) in the month of April 2016 down 26% compared to last month.

However, recent month guar gum powder export increased slightly by 4% compared to previous month due to good demand from local industries (food and textiles).