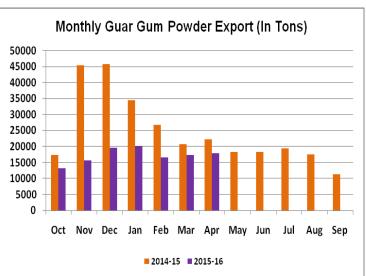

#### **Export Scenario**

On export front, guar products export demand declined slightly compared to prior month. India has exported 23734.3 tons of guar seed products (Gum powder, Splits & Meal) in the month of April 2016 down 26% compared to last month.

However, recent month guar gum powder export increased slightly by 4% compared to previous month due to good demand from local industries (food and textiles).