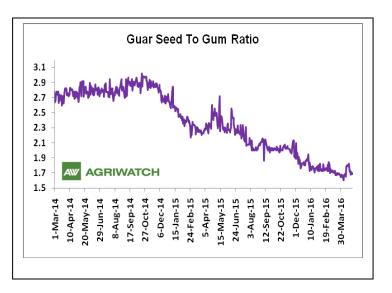

#### **Guar Seed To Gum Ratio:**

Ratio of guar seed to gum decreased last week to 1.65, which in the earlier week was 1.70.

Overall weak demand of gum from overseas and good demand of seed from millers due to higher, churi and korma prices decreased the overall ratio.