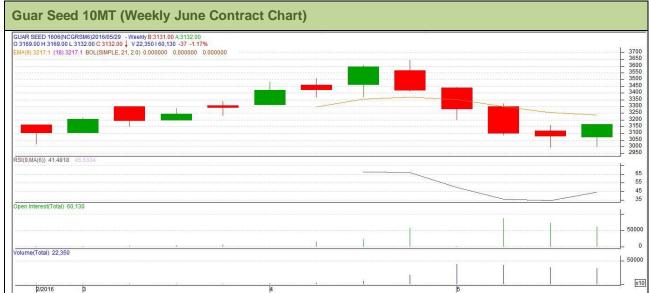

# **Technical Analysis (Guar Seed)**

Commodity: Guar Seed 10MT Exchange: NCDEX Contract: June Expiry: June 20, 2016

# **Technical Commentary**:

- Guar prices are moving are moving range bound as chart depicts.
- RSI is moving upwards in neutral region.
- Last candlestick depicts bullishness in market.

Strategy: Sell

| Weekly Supports & Resistances |       |      | S2    | S1   | PCP  | R1   | R2   |
|-------------------------------|-------|------|-------|------|------|------|------|
| Guar Seed 10MT                | NCDEX | June | 2885  | 2990 | 3169 | 3240 | 3290 |
| Weekly Trade Call             |       | Call | Entry | T1   | T2   | SL   |      |
|                               |       |      | 3     | ,    |      |      |      |