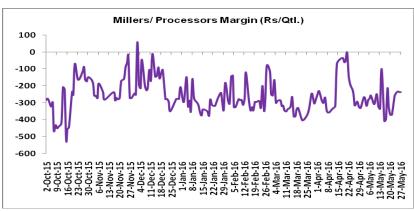

## Millers/Processors Margin

In the third week of May 2016, average crush margin is Rs. -241.7/Quintal, as compared to last week's -346.4/ Quintal. Therefore crushing is not favorable for Millers/Processors

Higher degree of decrease in guar gum prices compared to guar seed prices led the margin down this week.