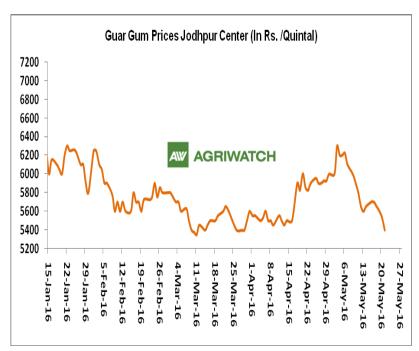

## **Domestic Front**

- ➤ In the third week of May 2016, Guar seed weekly average prices declined slightly during the week by Rs.91/-qtl compared to prior week and settled at Rs. 3292 per quintal.
- ➤ In addition, Guar gum weekly average prices down by Rs. 82/- qtl and settled at Rs. 5225 per quintal.
- Demand for Guar Gum reported lower due to higher carry over stock in the spot market put cap on prices.
- Monsoon will play a vital role in the guar seed prices. Good amount of monsoon showers likely to pressurize the prices of guar seed down to Rs 2750-2900 per quintal in the coming days.
- ➤ Sources revealed that, in Rajasthan Guar area may decrease by 10 15% considering lower prices compared to other crops like Moong, which is currently moving in a range of Rs.5900-6000/-qtl.
- According to third advance estimate issued by Rajasthan's Department of Agriculture for Guar seed the area, production and yield are 4786781 hectares, 2223474 tonnes and 465 kg/hectare respectively. As compared to final advance estimate, the area has increased by 161575 hectares whereas the production and yield have decreased by 520484 tonnes and 128kg/hectare respectively.
- We expect guar seed and gum prices may trade range bound to weak movement in the coming days.

| Guar Seed Weekly Average Prices: |             |                              |                        |                        |        |  |  |  |  |
|----------------------------------|-------------|------------------------------|------------------------|------------------------|--------|--|--|--|--|
| Commodity                        |             |                              | Weekly Prices (A       |                        |        |  |  |  |  |
| Guar Seed                        | District    | Centre                       | 21st to 27th<br>May.16 | 14th to 20th<br>May.16 | Change |  |  |  |  |
|                                  | Jodhpur     | Jodhpur (Loose)              | 3150                   | 3138                   | 13     |  |  |  |  |
|                                  | Journal     | Jodhpur(Delivery)            | 3300                   | 3292                   | 8      |  |  |  |  |
|                                  |             | Sri-Ganganagar(Loose)        | 2896                   | 3017                   | -121   |  |  |  |  |
|                                  | Sri-        | Sri-Ganganagar<br>(Delivery) | 3033                   | 3113                   | -79    |  |  |  |  |
|                                  | Ganganagar  | Rawla (Loose)                | 2946                   | 2972                   | -26    |  |  |  |  |
|                                  |             | Gharsana (Loose)             | 2904                   | 2943                   | -39    |  |  |  |  |
|                                  |             | Raisinghnagar (Loose)        | 2978                   | 2968                   | 10     |  |  |  |  |
| Rajasthan                        |             | Bikaner (Loose)              | 2983                   | 2996                   | -13    |  |  |  |  |
|                                  |             | Bikaner (Delivery)           | 3133                   | 3121                   | 13     |  |  |  |  |
|                                  |             | Nokha(Loose)                 | 2963                   | 2965                   | -2     |  |  |  |  |
|                                  | Bikaner     | Nokha (Delivery)             | 3070                   | 3072                   | -2     |  |  |  |  |
|                                  |             | Khajuwala (Loose)            | 2967                   | 2980                   | -13    |  |  |  |  |
|                                  |             | Khajuwala (Delivery)         | 3085                   | 3099                   | -14    |  |  |  |  |
|                                  |             | Lunkaransar (Loose)          | 2959                   | 2947                   | 13     |  |  |  |  |
|                                  | Hanumangarh | Hanumangarh (Loose)          | 2886                   | 2928                   | -43    |  |  |  |  |

| Week on Week Price: Scenario of Guarseed and Guargum: |                    |                              |               |               |               |               |  |  |
|-------------------------------------------------------|--------------------|------------------------------|---------------|---------------|---------------|---------------|--|--|
| Commodity                                             | District           | Centre                       | Today         | Week<br>Ago   | Month<br>Ago  | Year Ago      |  |  |
| Guar Seed                                             |                    |                              | 27-May-<br>16 | 20-May-<br>16 | 27-Apr-<br>16 | 27-May-<br>15 |  |  |
|                                                       | Jodhpur            | Jodhpur (Loose)              | 3125          | 3150          | 3500          | 4900          |  |  |
|                                                       |                    | Jodhpur(Delivery)            | 3275          | 3300          | 3650          | 5050          |  |  |
| Rajasthan                                             | Sri-<br>Ganganagar | Sri-Ganganagar(Loose)        | 2950          | 2925          | 3300          | 4550          |  |  |
| ,                                                     |                    | Sri-Ganganagar<br>(Delivery) | 3025          | 3075          | 3550          | 4750          |  |  |
|                                                       |                    | Rawla (Loose)                | 2930          | 2940          | 3300          | 4552          |  |  |