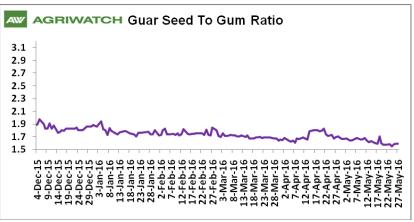

# **Guar Seed to Gum Ratio:**

Ratio of guar seed to guar gum for fourth week is 1.578, which is lower as compared to last week's 1.618

Overall, weak demand of gum from overseas and good demand of seed from millers has decreased the overall ratio.