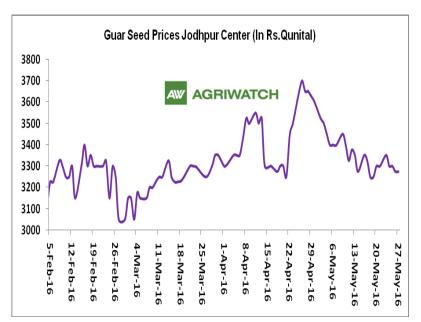

## **Domestic Front**

- ➤ In the third week of May 2016, Guar seed weekly average prices declined slightly during the week by Rs.91/-qtl compared to prior week and settled at Rs. 3292 per quintal.
- ➤ In addition, Guar gum weekly average prices down by Rs. 82/- qtl and settled at Rs. 5225 per quintal.
- Demand for Guar Gum reported lower due to higher carry over stock in the spot market put cap on prices.
- Monsoon will play a vital role in the guar seed prices. Good amount of monsoon showers likely to pressurize the prices of guar seed down to Rs 2750-2900 per quintal in the coming days.
- ➤ Sources revealed that, in Rajasthan Guar area may decrease by 10 15% considering lower prices compared to other crops like Moong, which is currently moving in a range of Rs.5900-6000/-qtl.
- According to third advance estimate issued by Rajasthan's Department of Agriculture for Guar seed the area, production and yield are 4786781 hectares, 2223474 tonnes and 465 kg/hectare respectively. As compared to final advance estimate, the area has increased by 161575 hectares whereas the production and yield have decreased by 520484 tonnes and 128kg/hectare respectively.
- We expect guar seed and gum prices may trade range bound to weak movement in the coming days.

| Guar Seed Weekly Average Prices: |             |                              |                        |                        |        |  |  |  |  |
|----------------------------------|-------------|------------------------------|------------------------|------------------------|--------|--|--|--|--|
| Commodity                        |             |                              | Weekly Prices (A       |                        |        |  |  |  |  |
| Guar Seed                        | District    | Centre                       | 21st to 27th<br>May.16 | 14th to 20th<br>May.16 | Change |  |  |  |  |
|                                  | Jodhpur     | Jodhpur (Loose)              | 3150                   | 3138                   | 13     |  |  |  |  |
|                                  | Journal     | Jodhpur(Delivery)            | 3300                   | 3292                   | 8      |  |  |  |  |
|                                  |             | Sri-Ganganagar(Loose)        | 2896                   | 3017                   | -121   |  |  |  |  |
|                                  | Sri-        | Sri-Ganganagar<br>(Delivery) | 3033                   | 3113                   | -79    |  |  |  |  |
|                                  | Ganganagar  | Rawla (Loose)                | 2946                   | 2972                   | -26    |  |  |  |  |
|                                  |             | Gharsana (Loose)             | 2904                   | 2943                   | -39    |  |  |  |  |
|                                  |             | Raisinghnagar (Loose)        | 2978                   | 2968                   | 10     |  |  |  |  |
| Rajasthan                        |             | Bikaner (Loose)              | 2983                   | 2996                   | -13    |  |  |  |  |
|                                  |             | Bikaner (Delivery)           | 3133                   | 3121                   | 13     |  |  |  |  |
|                                  |             | Nokha(Loose)                 | 2963                   | 2965                   | -2     |  |  |  |  |
|                                  | Bikaner     | Nokha (Delivery)             | 3070                   | 3072                   | -2     |  |  |  |  |
|                                  |             | Khajuwala (Loose)            | 2967                   | 2980                   | -13    |  |  |  |  |
|                                  |             | Khajuwala (Delivery)         | 3085                   | 3099                   | -14    |  |  |  |  |
|                                  |             | Lunkaransar (Loose)          | 2959                   | 2947                   | 13     |  |  |  |  |
|                                  | Hanumangarh | Hanumangarh (Loose)          | 2886                   | 2928                   | -43    |  |  |  |  |

| Week on Week Price: Scenario of Guarseed and Guargum: |                    |                              |               |               |               |               |  |  |
|-------------------------------------------------------|--------------------|------------------------------|---------------|---------------|---------------|---------------|--|--|
| Commodity                                             | District           | Centre                       | Today         | Week<br>Ago   | Month<br>Ago  | Year Ago      |  |  |
| Guar Seed                                             |                    |                              | 27-May-<br>16 | 20-May-<br>16 | 27-Apr-<br>16 | 27-May-<br>15 |  |  |
|                                                       | Jodhpur            | Jodhpur (Loose)              | 3125          | 3150          | 3500          | 4900          |  |  |
|                                                       |                    | Jodhpur(Delivery)            | 3275          | 3300          | 3650          | 5050          |  |  |
| Rajasthan                                             | Sri-<br>Ganganagar | Sri-Ganganagar(Loose)        | 2950          | 2925          | 3300          | 4550          |  |  |
| ,                                                     |                    | Sri-Ganganagar<br>(Delivery) | 3025          | 3075          | 3550          | 4750          |  |  |
|                                                       |                    | Rawla (Loose)                | 2930          | 2940          | 3300          | 4552          |  |  |