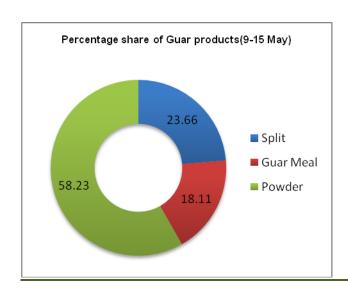

According to IBIS (provisional data), export of guar seed products (Guar Powder, Split and Meal) in the week (16 May-22 May) was around 5115.22 tonnes. The exports have increased by around 10 percent as compared to last week.

# Export Scenario (16th May to 22th May 2016)

During this week 5115.22 tonnes of guar was exported out of which 3597.22 tonnes was guar gum powder, 878 tonnes was guar meal and 640 tonnes guar gum splits. As compared to last week, the export of guar gum splits have declined by 41.8 percent whereas the exports of guar meal and guar gum powder have increased by 4.3 percent and 32.8 percent respectively