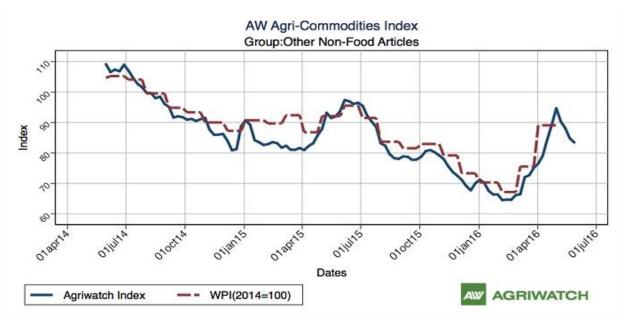

The Agriwatch Agri commodity other non-food articles Index dipped 1.61 % to 83.45 during the week ended May 28, 2016.

Agriwatch has recently launched its AW Agri Commodity Indices to enable organizations access independent Indices to track and use to benchmark their purchases and sales. The Indices are based on the daily prices in the key benchmark markets for each commodity that AW has been covering for the past decade. The indices include an Aggregate Index, Category Indices and individual commodity indices. The weekly indices are free to access on our website www agriwatch.com. The daily indices are available on subscription. Please contact for more details.