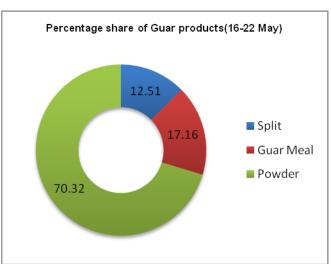

According to IBIS (provisional data), export of guar seed products (Guar Powder, Split and Meal) in the week (16 May-22 May) was around 5115.22 tonnes. The exports have increased by around 10 percent as compared to last week.

# Export Scenario (16th May to 22th May 2016)

During this week 5115.22 tonnes of guar was exported out of which 3597.22 tonnes was guar gum powder, 878 tonnes was guar meal and 640 tonnes guar gum splits. As compared to last week, the export of guar gum splits have declined by 41.8 percent whereas the exports of guar meal and guar gum powder have increased by 4.3 percent and 32.8 percent respectively