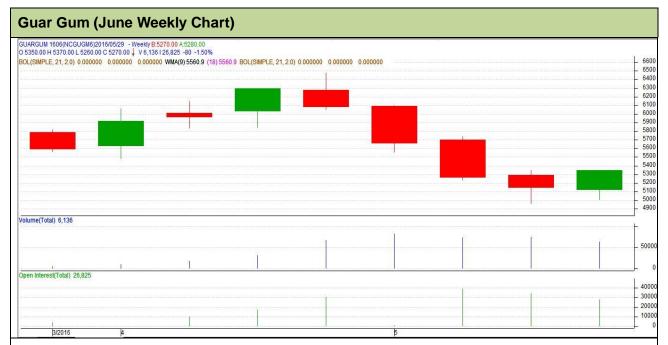

Commodity: Guar Gum Exchange: NCDEX Contract: June Expiry: June 20, 2016

# **Technical Commentary**:

- Guar gum prices are moving range bound as chart depicts.
- · Last candlestick depicts bullishness in the market.
- Prices were continuously falling from last few weeks and expected to recover in coming weeks.

| Strategy: Sell    |             |      |       |            |      |      |      |  |
|-------------------|-------------|------|-------|------------|------|------|------|--|
| Weekly Support    | s & Resista | nces | S2    | S1         | PCP  | R1   | R2   |  |
| Guar Gum          | NCDEX       | June | 4910  | 5005       | 5350 | 5445 | 5540 |  |
| Weekly Trade Call |             | Call | Entry | T1         | T2   | SL   |      |  |
| Guar Gum          | NCDEX       | June | Sell  | Below 5305 | 5205 | 5105 | 5365 |  |