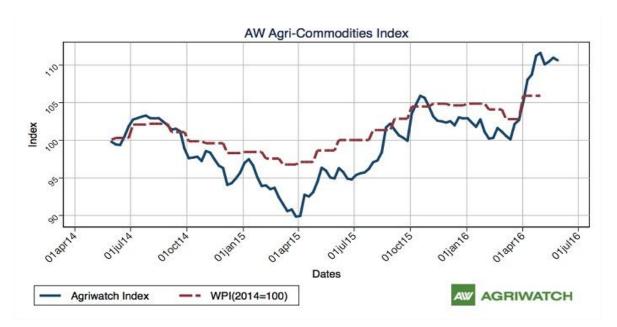

# **Agriwatch Agri Commodity Index**

The Agriwatch Agri Commodities Index dipped 0.31% to 110.64 during the week ended May 28, 2016 from 110.99 during the previous week. The base for the Index and all sub-Indices is 2014 (= 100).

The Agriwatch Agri commodity other non-food articles Index dipped 1.61 % to 83.45 during the week ended May 28, 2016.

Agriwatch has recently launched its AW Agri Commodity Indices to enable organizations access independent Indices to track and use to benchmark their purchases and sales. The Indices are based on the daily prices in the key benchmark markets for each commodity that AW has been covering for the past decade. The indices include an Aggregate Index, Category Indices and individual commodity indices. The weekly indices are free to access on our website www agriwatch.com. The daily indices are available on subscription. Please contact for more details.