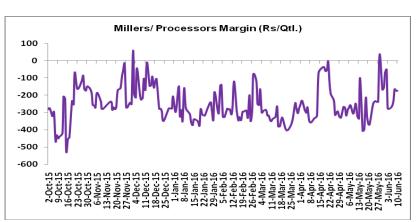

#### Millers/Processors Margin

In the first week of June 2016, average crush margin is Rs. -215.15/Quintal, compared to last week's -114.2/ Quintal. Therefore crushing is not favorable for Millers/Processors

Higher degree of increase in guar gum prices compared to guar seed prices led the margin down this week.