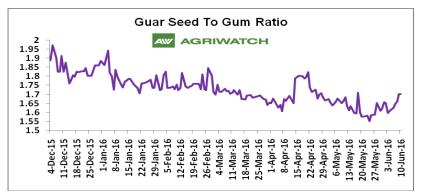

#### **Guar Seed to Gum Ratio:**

Ratio of guar seed to guar gum for second week is 1.66, which is higher as compared to last week's 1.63

Overall, buoyant demand of gum from overseas and good demand of seed from millers has increased the overall ratio.