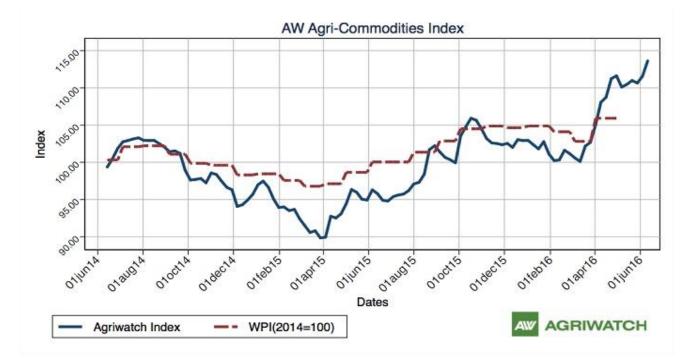

AGRIWATCH

The Agriwatch Agri Commodities Index hit a new 52-week high of 113.62 during the week ended june11, 2016, up 1.84% from 111.57. The base for the Index and all sub-Indices is 2014 (= 100).