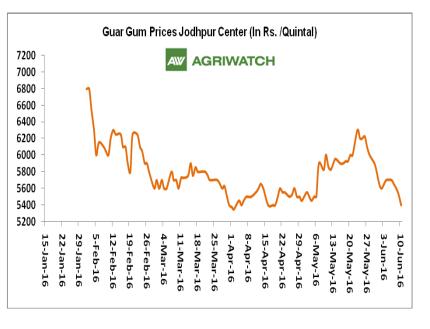

Decline in export demand for guar gum accompanied with higher stocks of guar seed of major producing states, prices for both guar seed and guar gum have dropped to lowest level in last five years. For Jodhpur mandi prices of both guar seed and guar gum have declined and are moving near 5100/Qtl and 3100/Qtl respectively.

#### **Domestic Front**

- In the second week of June 2016, Guar seed weekly average prices increased slightly during the week by Rs.37.5/-qtl compared to prior week and settled at Rs. 3295.83 per quintal.
- In addition, Guar gum weekly average prices were up by Rs. 150 /- qtl and settled at Rs. 5462.5 per quintal. This rise in guar gum prices is mainly due to increasing prices of crude oil.
- Monsoon will play a vital role in the guar seed prices. Good amount of monsoon showers likely to pressurize the prices of guar seed down to Rs 2700-2900 per quintal in the coming days.
- Sources revealed that guar seed area in Rajasthan, Haryana and Gujarat may decrease by 20 – 25% considering lower prices compared to other crops like Pulses and cotton, which are more remunerative for farmers as compared to guar.
- According to third advance estimate issued by Rajasthan's Department of Agriculture for Guar seed, the area, production and yield are 4786781 hectares, 2223474 tonnes and 465 kg/hectare respectively. As compared to final advance estimate, the area has increased by 161575 hectares whereas the production and yield have decreased by 520484 tonnes and 128kg/hectare respectively.