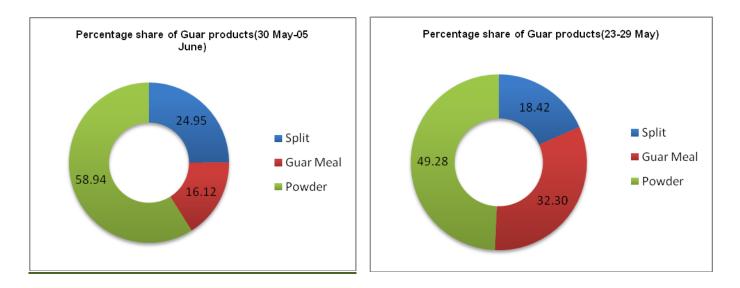

## Export Scenario (30<sup>th</sup> May to 05<sup>th</sup> June 2016)

During this week 6261 tonnes of guar was exported out of which 3690 tonnes was guar gum powder, 1009 tonnes was guar meal and 1562 tonnes guar gum splits. As compared to last week, the export of guar gum splits, guar meal and guar gum have decreased.