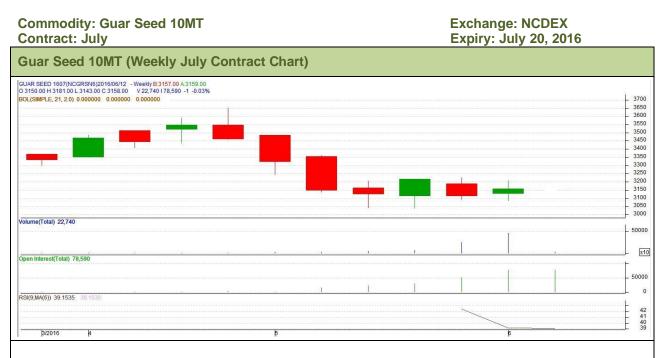

#### **Technical Commentary:**

- Rise in prices, Volume and Open interest indicates long buildup
- Guar prices are moving range bound as chart depicts.
- Last candlestick depicts bullishness in market.

| Strategy: Buy  |              |        |      |            |      |      |      |  |  |
|----------------|--------------|--------|------|------------|------|------|------|--|--|
| Weekly Suppo   | rts & Resist | tances | S1   | S2         | PCP  | R1   | R2   |  |  |
| Guar Seed 10MT | NCDEX        | July   | 3070 | 3045       | 3159 | 3250 | 3273 |  |  |
| Weekly         | Trade Call   |        | Call | Entry      | T1   | T2   | SL   |  |  |
| Guar Seed 10MT | NCDEX        | July   | Buy  | Above 3140 | 3195 | 3225 | 3107 |  |  |