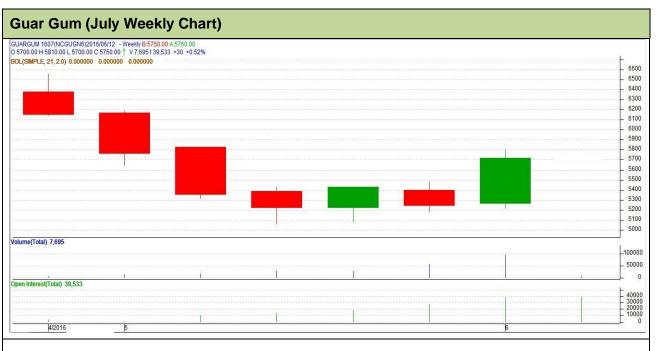

## Commodity: Guar Gum Contract: July

#### Exchange: NCDEX Expiry: July 20, 2016

## **Technical Commentary:**

- Rise in prices, Volume and Open interest indicates long buildup
- Guar gum prices are moving from range bound to firm as chart depicts
- Last candlestick depicts bearishness in the market

| Strategy: Buy   |             |      |      |            |      |      |      |  |  |
|-----------------|-------------|------|------|------------|------|------|------|--|--|
| Weekly Supports | s & Resista | nces | S1   | S2         | PCP  | R1   | R2   |  |  |
| Guar Gum        | NCDEX       | July | 5600 | 5565       | 5720 | 5810 | 5850 |  |  |
| Weekly Trade Ca | all         |      | Call | Entry      | T1   | T2   | SL   |  |  |
| Guar Gum        | NCDEX       | July | Buy  | Above 5675 | 5735 | 5770 | 5639 |  |  |