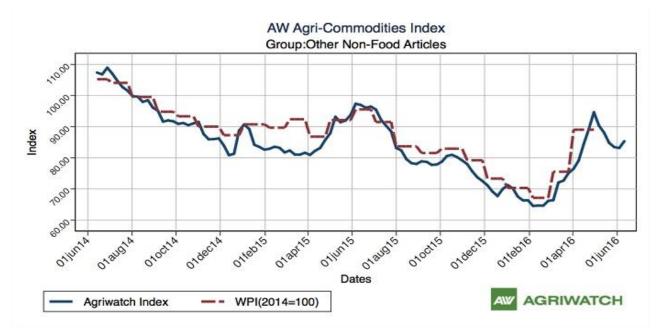

## The Agriwatch Agri commodity other non-food articles Index increased by 2.63 % to 85.36 during the week ended June 11, 2016.

Agriwatch has recently launched its AW Agri Commodity Indices to enable organizations access independent Indices to track and use to benchmark their purchases and sales. The Indices are based on the daily prices in the key benchmark markets for each commodity that AW has been covering for the past decade. The indices include an Aggregate Index, Category Indices and individual commodity indices. The weekly indices are free to access on our website www agriwatch.com. The daily indices are available on subscription. Please contact for more details.