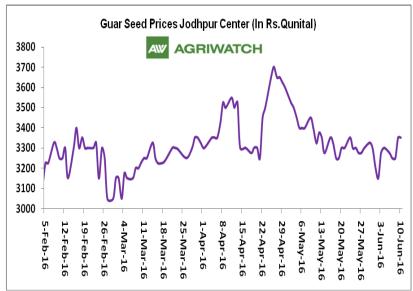

Decline in export demand for guar gum accompanied with higher stocks of guar seed of major producing states, prices for both guar seed and guar gum have dropped to lowest level in last five years. For Jodhpur mandi prices of both guar seed and guar gum have declined and are moving near 5100/Qtl and 3100/Qtl respectively.

#### **Domestic Front**

- In the second week of June 2016, Guar seed weekly average prices increased slightly during the week by Rs.37.5/-qtl compared to prior week and settled at Rs. 3295.83 per quintal.
- In addition, Guar gum weekly average prices were up by Rs. 150 /- qtl and settled at Rs. 5462.5 per quintal. This rise in guar gum prices is mainly due to increasing prices of crude oil.
- Monsoon will play a vital role in the guar seed prices. Good amount of monsoon showers likely to pressurize the prices of guar seed down to Rs 2700-2900 per quintal in the coming days.
- Sources revealed that guar seed area in Rajasthan, Haryana and Gujarat may decrease by 20 – 25% considering lower prices compared to other crops like Pulses and cotton, which are more remunerative for farmers as compared to guar.
- According to third advance estimate issued by Rajasthan's Department of Agriculture for Guar seed, the area, production and yield are 4786781 hectares, 2223474 tonnes and 465 kg/hectare respectively. As compared to final advance estimate, the area has increased by 161575 hectares whereas the production and yield have decreased by 520484 tonnes and 128kg/hectare respectively.