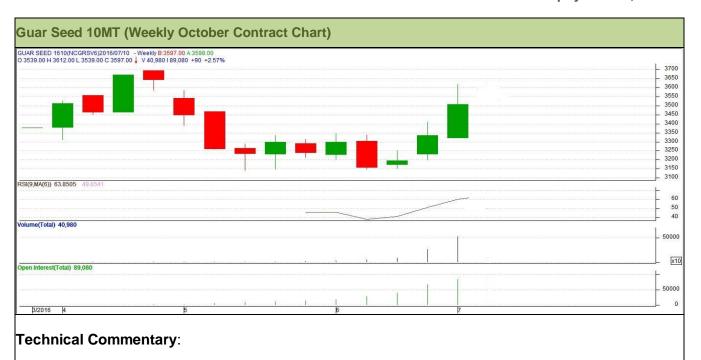

#### Commodity: Guar Seed 10MT Contract: October

#### Exchange: NCDEX Expiry: Oct 20, 2016

- Rise in prices, volume and Open interest indicates long buildup.
- RSI is moving up in neutral region.
- Last candlestick depicts bullishness in market.

# Strategy: Buy

| Onaccyy. Duy                  |       |         |      |            |      |      |      |
|-------------------------------|-------|---------|------|------------|------|------|------|
| Weekly Supports & Resistances |       |         | S1   | S2         | PCP  | R1   | R2   |
| Guar Seed 10MT                | NCDEX | October | 3435 | 3400       | 3507 | 3705 | 3745 |
| Weekly Trade Call             |       |         | Call | Entry      | T1   | T2   | SL   |
| Guar Seed 10MT                | NCDEX | October | Buy  | Above 3525 | 3605 | 3645 | 3477 |