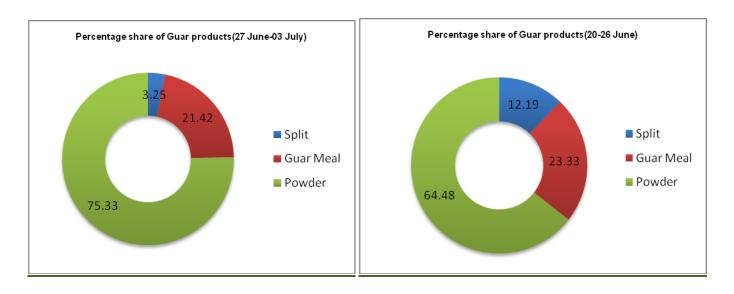

According to IBIS (provisional data), export of guar seed products (Guar Powder, Split and Meal) in the week (27June-03 July) was around 6148 metric tonnes compared to 7381 in the week (20-26 June). The exports of guar meal, guar split and guar gum powder are down by 23.52%, 77.78% and 2.69% respectively.

According to IBIS (provisional data) for 27 June-03 July'16, Export of guar meal, guar gum powder and guar split has decreased compared to last week. India has exported 4631 metric tonnes of guar gum powder at an average fob of \$1265/tonne, 200 metric tonnes of guar split at an average fob of \$850.04/tonne and 1317 metric tonnes of guar meal at an average fob of \$547.76/tonne.

Total guar seed products export from India for the week (27 June-03 July'16) was 6148 tonnes. Out of the total around 2712.03 tonnes was exported from Mundra Port, 1447.76 tonnes from Jodhpur concor ICD and 1108.8 tonnes from Jodhpur Thar ICD. Whereas last week (20-26 June'16) 3407.8 tonnes was exported from Mundra Port, 1303.3 tonnes from Jodhpur concor ICD and 1209 tonnes from Jodhpur Thar ICD.

# Export Scenario (27<sup>th</sup> June to 03<sup>rd</sup> July 2016)

During this week 6148 tonnes of guar was exported out of which 4631 tonnes was guar gum powder, 1317 tonnes was guar meal and 200 tonnes guar gum splits. As compared to last week, the export of guar meal, guar split and guar gum powder has decreased.