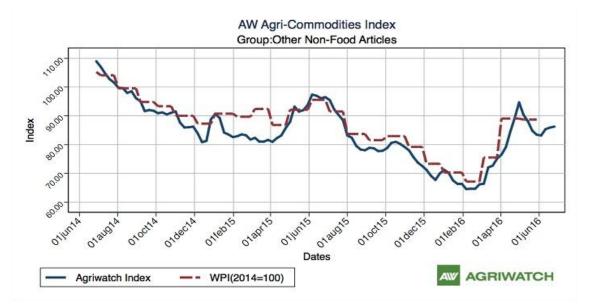

# The Agriwatch Agri commodity other non-food articles Index increased by 3.55 % to 89.32 during the week ended July 2, 2016.

Agriwatch has recently launched its AW Agri Commodity Indices to enable organizations access independent Indices to track and use to benchmark their purchases and sales. The Indices are based on the daily prices in the key benchmark markets for each commodity that AW has been covering for the past decade. The indices include an Aggregate Index, Category Indices and individual commodity indices. The weekly indices are free to access on our website www agriwatch.com. The daily indices are available on subscription. Please contact for more details.