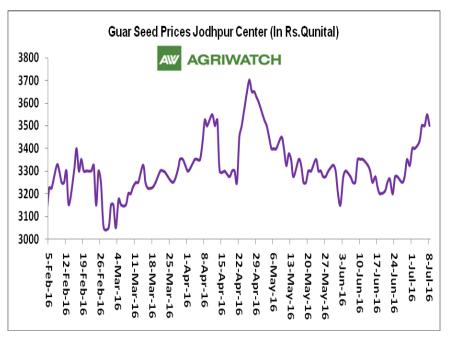

#### **Domestic Front**

- In the week ended 8 July'16, Guar seed weekly average prices increased by Rs167.5/-qtl during the week compared to previous week and settled at Rs 3480 per quintal.
- In addition, Guar gum weekly average prices were up by Rs. 379.17/- qtl and settled at Rs. 6066.67 per quintal. Firm demand for guar gum from domestic as well as overseas market led the prices up this week.
- Monsoon will play a vital role in the guar seed prices. Good amount of monsoon showers likely to pressurize the prices of guar seed down to Rs 2800-2950 per quintal in the coming days.
- Sources revealed that guar seed area in Rajasthan, Haryana and Gujarat might decrease by 20 – 25% considering lower prices compared to other crops like Pulses and cotton, which are more remunerative for farmers as compared to guar.
- According to third advance estimate issued by Rajasthan's Department of Agriculture for Guar seed the area, production and yield are 4786781 hectares, 2223474 tonnes and 465 kg/hectare respectively. As compared to final advance estimate, the area has increased by 161575 hectares whereas the production and yield have decreased by 520484 tonnes and 128kg/hectare respectively.

| Guar Seed Weekly Average Prices: |             |                              |                              |                             |        |  |  |  |  |
|----------------------------------|-------------|------------------------------|------------------------------|-----------------------------|--------|--|--|--|--|
| Commodity                        |             |                              | Weekly Prices (Av            | /erage ) (Rs/QtI)           |        |  |  |  |  |
| Guar Seed                        | District    | Centre                       | 02nd July to 08th<br>July.16 | 25thJune to 01st<br>July.16 | Change |  |  |  |  |
|                                  | Jodhpur     | Jodhpur (Loose)              | 3330                         | 3163                        | 168    |  |  |  |  |
|                                  | Jounpui     | Jodhpur(Delivery)            | 3480                         | 3313                        | 168    |  |  |  |  |
|                                  |             | Sri-<br>Ganganagar(Loose)    | 3067                         | 3002                        | 65     |  |  |  |  |
|                                  | Sri-        | Sri-Ganganagar<br>(Delivery) | 3233                         | 3158                        | 75     |  |  |  |  |
|                                  | Ganganagar  | Rawla (Loose)                | 3103                         | 2993                        | 110    |  |  |  |  |
|                                  |             | Gharsana (Loose)             | 3148                         | 2993                        | 155    |  |  |  |  |
| Delegther                        |             | Raisinghnagar<br>(Loose)     | 3183                         | 3030                        | 153    |  |  |  |  |
| Rajasthan                        |             | Bikaner (Loose)              | 3148                         | 3008                        | 140    |  |  |  |  |
|                                  |             | Bikaner (Delivery)           | 3298                         | 3158                        | 140    |  |  |  |  |
|                                  |             | Nokha(Loose)                 | 3212                         | 3003                        | 209    |  |  |  |  |
|                                  | Bikaner     | Nokha (Delivery)             | 3328                         | 3111                        | 216    |  |  |  |  |
|                                  |             | Khajuwala (Loose)            | 3132                         | 3013                        | 118    |  |  |  |  |
|                                  |             | Khajuwala (Delivery)         | 3257                         | 3134                        | 123    |  |  |  |  |
|                                  |             | Lunkaransar (Loose)          | 3126                         | 2977                        | 149    |  |  |  |  |
|                                  | Hanumangarh | Hanumangarh<br>(Loose)       | 3053                         | 2922                        | 131    |  |  |  |  |

**AW AGRIWATCH** 

2950

4041

|                    |                   |                | umangarh<br>ivery)       |           | 3203      |             | 3064         |             |
|--------------------|-------------------|----------------|--------------------------|-----------|-----------|-------------|--------------|-------------|
|                    |                   | Noha           | ar (Loose)               |           | 3160 3025 |             | 135          |             |
|                    |                   | Pilib          | anga (Loose)             |           | 3013      |             | 2982         | 32          |
|                    | Nagaur            | Naga           | aur (Loose)              |           | 3040      |             | 2917         | 123         |
|                    | Churu             | Chu            | ru (Delivery)            |           | 3275      |             | 3167         | 108         |
|                    | Alwar             | Alwa           | ar (Loose)               |           | 3083      |             | 3000         | 83          |
|                    | Hisar             | Adaı           | mpur (Loose)             | 3169      |           |             | 3021         | 148         |
|                    | пізаі             | Adaı           | mpur (Delivery)          |           | 3319      |             | 3156         | 163         |
|                    | Bhiwani           | Bhiw           | vani (Delivery)          |           | 3258      |             | 3183         | 74          |
|                    | Bhiwani           | Siwa           | ani (Loose)              |           | 3210      |             | 3116         | 94          |
| Haryana            |                   | Sirsa          | a (Loose)                |           | 3115      |             | 2963         | 153         |
|                    | Circo             | Dha            | bwali (Loose)            |           | 3112      |             | 2988         | 125         |
|                    | Sirsa             | Dha            | bwali (Delivery)         |           | 3262      |             | 3129         | 133         |
|                    |                   | Ellar          | nabad (Loose)            |           | 3138      |             | 2992         | 146         |
|                    | Fatehabad         | Fate           | habad (Loose)            |           | 3108      |             | 2973         | 135         |
|                    | Banaskantha       | Dee            | sa (Loose)               |           | NA        |             | 2838         |             |
| Quitant            | Patan             |                | n (Loose)                | 3050      |           |             | 2973         |             |
| Gujarat Rajk       | Rajkot            | Rajkot (Loose) |                          | 3220      |           |             | 3004         |             |
|                    | Jamnagar          |                | ol (Loose)               | 3005 2857 |           | 2857        | 148          |             |
| Madhya<br>pradesh  | Gwalior           | Dab            | ra (Loose)               |           | NA        |             | NA           |             |
| Guar Gum           |                   |                |                          |           |           |             |              |             |
|                    | Jodhpur           | Jodh           | npur                     |           | 6067      |             | 5688         | 379         |
| Rajasthan          | Alwar             | Alwa           | var                      |           | 6000      |             | 5650         | 350         |
|                    | Hanumangarh       | Noha           | ar                       |           | 6080      |             | 5617         | 463         |
|                    | Bhiwani           | Bhiw           | vani                     |           | 5917      |             | 5583         | 333         |
|                    |                   | Sirsa          | 1                        |           | 6040      |             | 5658         | 382         |
| Haryana            | Sirsa             | Dha            | abwali                   |           | 6060      |             | 5650         |             |
|                    |                   | Ellar          | nabad                    | 6033 5625 |           | 5625        | 408          |             |
|                    | Fatehabad         | Fate           | habad                    |           | 5867      |             | 5575         | 292         |
| Week on Wee        | k Price: Scenario | of Gu          | uarseed and Guar         | gum:      |           |             |              |             |
| Commodity District |                   |                | Centre                   |           | Today     | Week<br>Ago | Month<br>Ago | Year<br>Ago |
| Guar Seed          |                   |                |                          |           | 8-Jul-16  | 1-Jul-16    | 8-Jun-16     | 8-Jul-15    |
|                    | Jodhpur           |                | Jodhpur (Loose)          |           | 3350      | 3250        | 3100         | 4000        |
|                    | Jounpur           |                | Jodhpur(Delivery)        |           | 3500      | 3400        | 3250         | 4200        |
| Daiaathan          |                   |                | Sri-Ganganagar(L         | oose)     | 3150      | 3100        | 3000         | 4050        |
| Rajasthan          |                   |                | Sri-Ganganagar (Delivery |           | 3350      | 3250        | 3150         | 4150        |
|                    | Sri-Gangana       | agar           | Rawla (Loose)            |           | 3125      | 3050        | 2920         | NA          |
|                    |                   |                |                          |           |           |             | 1            |             |

Gharsana (Loose)

3160

3080

| Bikaner (Loose) 3200 3050 2950   Bikaner (Delivery) 3350 3200 3100   Nokha(Loose) 3300 3080 3020   Bikaner Nokha (Delivery) 3419 3191 3129 | 4200<br>4400<br>4150 |
|--------------------------------------------------------------------------------------------------------------------------------------------|----------------------|
| Nokha(Loose) 3300 3080 3020                                                                                                                |                      |
|                                                                                                                                            | <i>4</i> 150         |
| BikanerNokha (Delivery)341931913129                                                                                                        | -100                 |
|                                                                                                                                            | 4299                 |
| Khajuwala (Loose) 3210 3100 2930                                                                                                           | 4150                 |
| Khajuwala (Delivery) 3338 3224 3047                                                                                                        | 4316                 |
| Lunkaransar (Loose) 3200 3060 2950                                                                                                         | 4215                 |
| Hanumangarh (Loose) NR 3050 2990                                                                                                           | 4100                 |
| Hanumangarh (Delivery) NR 3200 3140                                                                                                        | 4300                 |
| Nohar (Loose)320031002980                                                                                                                  | NA                   |
| Pilibanga (Loose) NR 3050 2860                                                                                                             | 4050                 |
| NagaurNagaur (Loose)310030503100                                                                                                           | 4100                 |
| Churu Churu (Delivery) 3300 3200 3075                                                                                                      | 4200                 |
| Alwar Alwar (Loose) 3100 3000 2900                                                                                                         | 4000                 |
| Hisar Adampur (Loose) 3225 3100 2950                                                                                                       | 4185                 |
| Adampur (Delivery) 3375 3250 3100                                                                                                          | 4385                 |
| Bhiwani (Delivery) 3300 3250 3170                                                                                                          | 4250                 |
| Siwani (Loose) 3200 3160 3025                                                                                                              | 4300                 |
| Haryana Sirsa (Loose) 3175 3000 2950                                                                                                       | 4100                 |
| Sirsa Dhabwali (Loose) 3135 3100 2950                                                                                                      | 4250                 |
| Dhabwali (Delivery) 3285 3250 3100                                                                                                         | 4450                 |
| Ellanabad (Loose) 3175 3070 3000                                                                                                           | 4200                 |
| FatehabadFatehabad (Loose)330030003000                                                                                                     | NA                   |
| Banaskantha Deesa (Loose) NA NA NA                                                                                                         | NA                   |
| Patan Patan (Loose) 3150 3030 2935                                                                                                         | 4145                 |
| Rajkot Rajkot (Loose) 3335 3115 2950                                                                                                       | 4175                 |
| Jamnagar Dhrol (Loose) 3175 3005 2835                                                                                                      | 4185                 |
| Madhya pradeshGwaliorDabra (Loose)NANA                                                                                                     | NA                   |
| Guar Gum                                                                                                                                   |                      |
| Jodhpur Jodhpur 6150 5850 5400                                                                                                             | 9800                 |
| Rajasthan Alwar 6100 5700 5300                                                                                                             | 9600                 |
| HanumangarhNohar630058005300                                                                                                               | NA                   |
| <b>Bhiwani</b> Bhiwani 6000 5750 5580                                                                                                      | 9900                 |
| DIIIwaiii Diiiwaiii 0000 3730 5580                                                                                                         | 9700                 |
| Briwani Briwani 6000 5750 5580   Sirsa 6150 5800 5390                                                                                      | 3100                 |
|                                                                                                                                            | 9700                 |
| Sirsa 6150 5800 5390                                                                                                                       |                      |