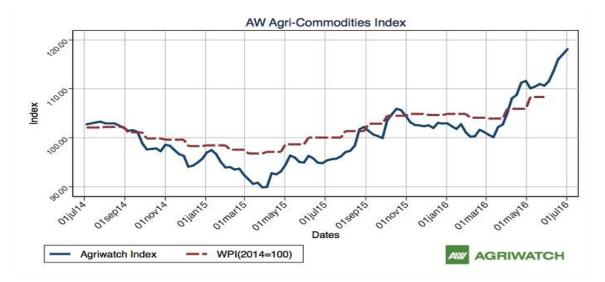

# Agriwatch Agri Commodity Index

The Agriwatch Agri Commodities Index rose 0.91% to 118.11 during the week ended July 2, 2016, its 5<sup>th</sup> straight weekly gain, led by higher price of pulses. The base for the Index and all sub-Indices is 2014 (= 100).