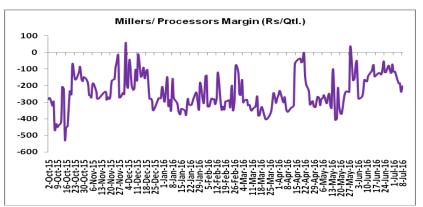

#### Millers/Processors Margin

In the week ended 8 July'16, average crush margin is Rs. -181.67/Quintal, compared to last week's -107.81/ Quintal. Therefore crushing is not favorable for Millers/Processors

Higher degree of increase in guar seed prices compared to guar gum prices led the margin down this week.