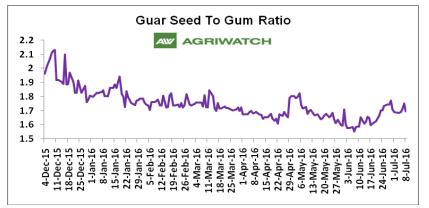

#### **Guar Seed to Gum Ratio:**

Ratio of guar seed to guar gum for week ended 8 July'16 is 1.74, which is higher compared to last week's 1.72

Overall, buoyant demand of gum from overseas and good demand of seed from millers has increased the overall ratio.