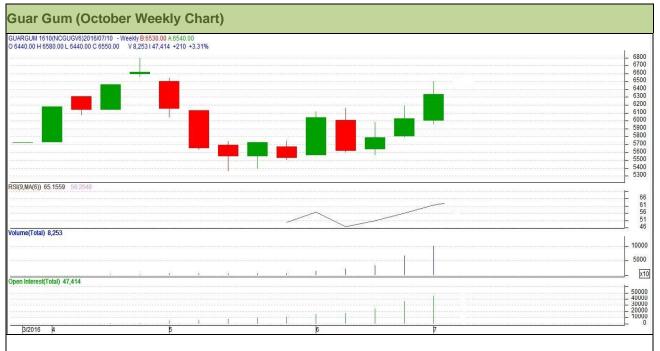

# **Technical Analysis (Guar Gum)**

#### Commodity: Guar Gum Contract: October

#### Exchange: NCDEX Expiry: Oct 20, 2016

#### Technical Commentary:

- Rise in prices, volume and Open interest indicates long buildup.
- Guar gum prices are moving firm as chart depicts
- Last candlestick depicts bullishness in the market

#### Strategy: Buy

| 5, ,                          |       |         |            |            |      |      |      |
|-------------------------------|-------|---------|------------|------------|------|------|------|
| Weekly Supports & Resistances |       |         | <b>S</b> 1 | S2         | PCP  | R1   | R2   |
| Guar Gum                      | NCDEX | October | 6210       | 6145       | 6340 | 6630 | 6655 |
| Weekly Trade Call             |       | Call    | Entry      | T1         | T2   | SL   |      |
| Guar Gum                      | NCDEX | October | Buy        | Above 6365 | 6490 | 6585 | 6290 |