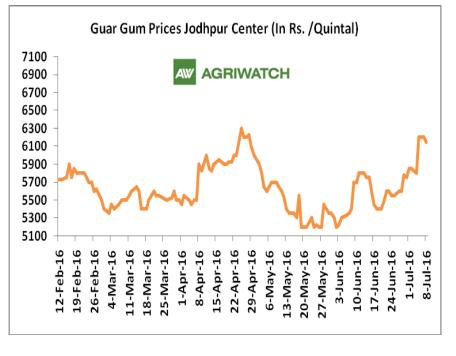

#### **Domestic Front**

- In the week ended 8 July'16, Guar seed weekly average prices increased by Rs167.5/-qtl during the week compared to previous week and settled at Rs 3480 per quintal.
- In addition, Guar gum weekly average prices were up by Rs. 379.17/- qtl and settled at Rs. 6066.67 per quintal. Firm demand for guar gum from domestic as well as overseas market led the prices up this week.
- Monsoon will play a vital role in the guar seed prices. Good amount of monsoon showers likely to pressurize the prices of guar seed down to Rs 2800-2950 per quintal in the coming days.
- Sources revealed that guar seed area in Rajasthan, Haryana and Gujarat might decrease by 20 – 25% considering lower prices compared to other crops like Pulses and cotton, which are more remunerative for farmers as compared to guar.
- According to third advance estimate issued by Rajasthan's Department of Agriculture for Guar seed the area, production and yield are 4786781 hectares, 2223474 tonnes and 465 kg/hectare respectively. As compared to final advance estimate, the area has increased by 161575 hectares whereas the production and yield have decreased by 520484 tonnes and 128kg/hectare respectively.

**AW AGRIWATCH** 

2950

4041

|                    |                   |                | umangarh<br>ivery)       |           | 3203      |             | 3064         |             |
|--------------------|-------------------|----------------|--------------------------|-----------|-----------|-------------|--------------|-------------|
|                    |                   | Noha           | ar (Loose)               |           | 3160 3025 |             | 135          |             |
|                    |                   | Pilib          | anga (Loose)             |           | 3013      |             | 2982         | 32          |
|                    | Nagaur            | Naga           | aur (Loose)              |           | 3040      |             | 2917         | 123         |
|                    | Churu             | Chu            | ru (Delivery)            |           | 3275      |             | 3167         | 108         |
|                    | Alwar             | Alwa           | ar (Loose)               |           | 3083      |             | 3000         | 83          |
|                    | Hisar             | Adaı           | mpur (Loose)             | 3169      |           |             | 3021         | 148         |
|                    | пізаі             | Adaı           | mpur (Delivery)          |           | 3319      |             | 3156         | 163         |
|                    | Bhiwani           | Bhiw           | vani (Delivery)          |           | 3258      |             | 3183         | 74          |
|                    | Bhiwani           | Siwa           | ani (Loose)              |           | 3210      |             | 3116         | 94          |
| Haryana            |                   | Sirsa          | a (Loose)                |           | 3115      |             | 2963         | 153         |
|                    | Circo             | Dha            | bwali (Loose)            |           | 3112      |             | 2988         | 125         |
|                    | Sirsa             | Dha            | bwali (Delivery)         |           | 3262      |             | 3129         | 133         |
|                    |                   | Ellar          | nabad (Loose)            |           | 3138      |             | 2992         | 146         |
|                    | Fatehabad         | Fate           | habad (Loose)            |           | 3108      |             | 2973         | 135         |
|                    | Banaskantha       | Dee            | sa (Loose)               |           | NA        |             | 2838         |             |
| Quitant            | Patan             |                | n (Loose)                | 3050      |           |             | 2973         |             |
| Gujarat Rajk       | Rajkot            | Rajkot (Loose) |                          | 3220      |           |             | 3004         |             |
|                    | Jamnagar          |                | ol (Loose)               | 3005 2857 |           | 2857        | 148          |             |
| Madhya<br>pradesh  | Gwalior           | Dab            | ra (Loose)               |           | NA        |             | NA           |             |
| Guar Gum           |                   |                |                          |           |           |             |              |             |
|                    | Jodhpur           | Jodh           | npur                     |           | 6067      |             | 5688         | 379         |
| Rajasthan          | Alwar             | Alwa           | var                      |           | 6000      |             | 5650         | 350         |
|                    | Hanumangarh       | Noha           | ar                       |           | 6080      |             | 5617         | 463         |
|                    | Bhiwani           | Bhiw           | vani                     |           | 5917      |             | 5583         | 333         |
|                    |                   | Sirsa          | 1                        |           | 6040      |             | 5658         | 382         |
| Haryana            | Sirsa             | Dha            | abwali                   |           | 6060      |             | 5650         |             |
|                    |                   | Ellar          | nabad                    | 6033 5625 |           | 5625        | 408          |             |
|                    | Fatehabad         | Fate           | habad                    |           | 5867      |             | 5575         | 292         |
| Week on Wee        | k Price: Scenario | of Gu          | uarseed and Guar         | gum:      |           |             |              |             |
| Commodity District |                   |                | Centre                   |           | Today     | Week<br>Ago | Month<br>Ago | Year<br>Ago |
| Guar Seed          |                   |                |                          |           | 8-Jul-16  | 1-Jul-16    | 8-Jun-16     | 8-Jul-15    |
|                    | Jodhpur           |                | Jodhpur (Loose)          |           | 3350      | 3250        | 3100         | 4000        |
|                    | Jounpur           |                | Jodhpur(Delivery)        |           | 3500      | 3400        | 3250         | 4200        |
| Daiaathan          |                   |                | Sri-Ganganagar(L         | oose)     | 3150      | 3100        | 3000         | 4050        |
| Rajasthan          |                   |                | Sri-Ganganagar (Delivery |           | 3350      | 3250        | 3150         | 4150        |
|                    | Sri-Gangana       | agar           | Rawla (Loose)            |           | 3125      | 3050        | 2920         | NA          |
|                    |                   |                |                          |           |           |             | 1            |             |

Gharsana (Loose)

3160

3080

| Bikaner (Loose) 3200 3050 2950   Bikaner (Delivery) 3350 3200 3100   Nokha(Loose) 3300 3080 3020   Bikaner Nokha (Delivery) 3419 3191 3129 | 4200<br>4400<br>4150 |
|--------------------------------------------------------------------------------------------------------------------------------------------|----------------------|
| Nokha(Loose) 3300 3080 3020                                                                                                                |                      |
|                                                                                                                                            | <i>4</i> 150         |
| BikanerNokha (Delivery)341931913129                                                                                                        | -100                 |
|                                                                                                                                            | 4299                 |
| Khajuwala (Loose) 3210 3100 2930                                                                                                           | 4150                 |
| Khajuwala (Delivery) 3338 3224 3047                                                                                                        | 4316                 |
| Lunkaransar (Loose) 3200 3060 2950                                                                                                         | 4215                 |
| Hanumangarh (Loose) NR 3050 2990                                                                                                           | 4100                 |
| Hanumangarh (Delivery) NR 3200 3140                                                                                                        | 4300                 |
| Nohar (Loose)320031002980                                                                                                                  | NA                   |
| Pilibanga (Loose) NR 3050 2860                                                                                                             | 4050                 |
| NagaurNagaur (Loose)310030503100                                                                                                           | 4100                 |
| Churu Churu (Delivery) 3300 3200 3075                                                                                                      | 4200                 |
| Alwar Alwar (Loose) 3100 3000 2900                                                                                                         | 4000                 |
| Hisar Adampur (Loose) 3225 3100 2950                                                                                                       | 4185                 |
| Adampur (Delivery) 3375 3250 3100                                                                                                          | 4385                 |
| Bhiwani (Delivery) 3300 3250 3170                                                                                                          | 4250                 |
| Siwani (Loose) 3200 3160 3025                                                                                                              | 4300                 |
| Haryana Sirsa (Loose) 3175 3000 2950                                                                                                       | 4100                 |
| Sirsa Dhabwali (Loose) 3135 3100 2950                                                                                                      | 4250                 |
| Dhabwali (Delivery) 3285 3250 3100                                                                                                         | 4450                 |
| Ellanabad (Loose) 3175 3070 3000                                                                                                           | 4200                 |
| FatehabadFatehabad (Loose)330030003000                                                                                                     | NA                   |
| Banaskantha Deesa (Loose) NA NA NA                                                                                                         | NA                   |
| Patan Patan (Loose) 3150 3030 2935                                                                                                         | 4145                 |
| Rajkot Rajkot (Loose) 3335 3115 2950                                                                                                       | 4175                 |
| Jamnagar Dhrol (Loose) 3175 3005 2835                                                                                                      | 4185                 |
| Madhya pradeshGwaliorDabra (Loose)NANA                                                                                                     | NA                   |
| Guar Gum                                                                                                                                   |                      |
| Jodhpur Jodhpur 6150 5850 5400                                                                                                             | 9800                 |
| Rajasthan Alwar 6100 5700 5300                                                                                                             | 9600                 |
| HanumangarhNohar630058005300                                                                                                               | NA                   |
| <b>Bhiwani</b> Bhiwani 6000 5750 5580                                                                                                      | 9900                 |
| DIIIwaiii Diiiwaiii 0000 3730 5580                                                                                                         | 9700                 |
| Briwani Briwani 6000 5750 5580   Sirsa 6150 5800 5390                                                                                      | 3100                 |
|                                                                                                                                            | 9700                 |
| Sirsa 6150 5800 5390                                                                                                                       |                      |