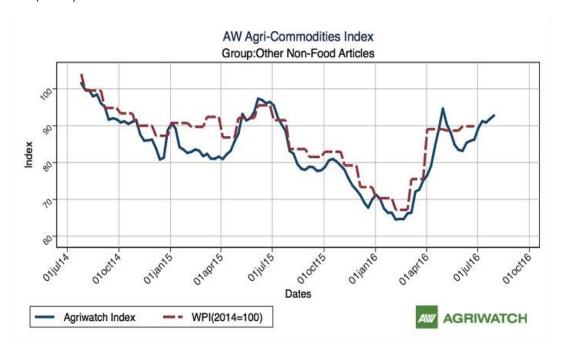

The Agriwatch Agri commodity other non-food articles Index decreased by 0.95 % to 123.63 during the week ended July 30, 2016.

Agriwatch has recently launched its AW Agri Commodity Indices to enable organizations access independent Indices to track and use to benchmark their purchases and sales. The Indices are based on the daily prices in the key benchmark markets for each commodity that AW has been covering for the past decade. The indices include an Aggregate Index, Category Indices and individual commodity indices. The weekly indices are free to access on our website www agriwatch.com. The daily indices are available on subscription. Please contact for more details.