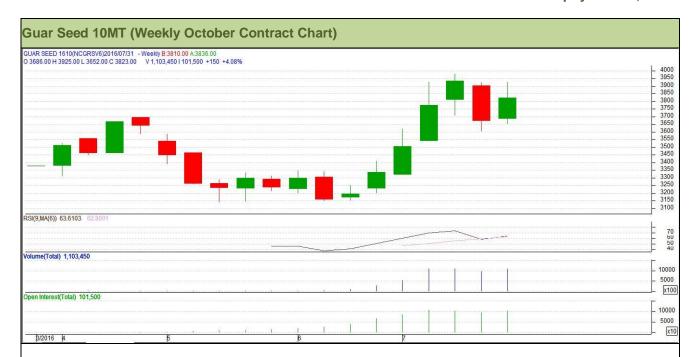

## **Technical Analysis (Guar Seed)**

Commodity: Guar Seed 10MT Exchange: NCDEX Contract: October Expiry: Oct 20, 2016

## Technical Commentary:

- Rise in price and Open interest indicates long buildup
- RSI is moving in neutral region.
- Last candlestick depicts bullishness in market.

#### Strategy: Buy

| Weekly Supports & Resistances |       |         | S1   | S2         | PCP  | R1   | R2   |
|-------------------------------|-------|---------|------|------------|------|------|------|
| Guar Seed 10MT NCDEX October  |       |         | 3505 | 3440       | 3823 | 3985 | 4050 |
| Weekly Trade Call             |       |         | Call | Entry      | T1   | T2   | SL   |
| Guar Seed 10MT                | NCDEX | October | Buy  | Above 3670 | 3795 | 3890 | 3595 |