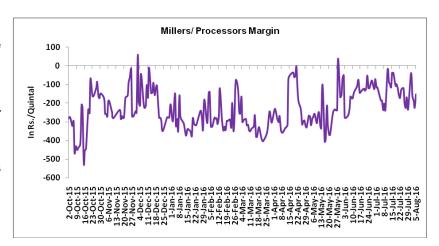

#### Millers/Processors Margin

In the week ended 05 August'16, average crush margin is Rs. -158.47/Quintal, compared to last week's -179.52/ Quintal. Therefore crushing is not favorable for Millers/Processors

Higher degree of increase in guar gum prices compared to guar seed prices led the margin up this week.