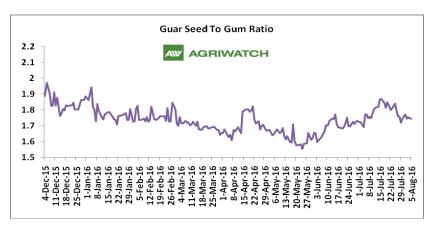

#### **Guar Seed to Gum Ratio:**

Ratio of guar seed to guar gum for week ended 05 August'16 is 1.75, lower compared to last week's 1.78

Overall, weak demand of gum from overseas and good demand of seed from millers has decreased the overall ratio.