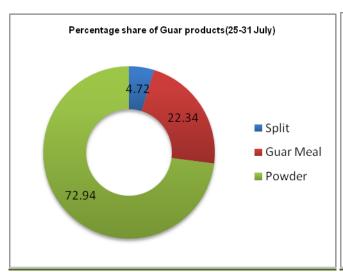

## Export Scenario (25<sup>th</sup> to 31<sup>st</sup> July 2016)

During this week 4664 tonnes of guar was exported out of which 3402 tonnes was guar gum powder, 1042 tonnes was guar meal and 220 tonnes guar gum splits. As compared to last week, the export of guar split, guar meal and guar gum powder has decreased.