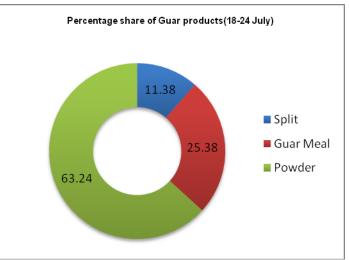

According to IBIS (provisional data), export of guar seed products (Guar Powder, Split and Meal) have decreased compared to last week. In the week (25-31 July) the exports were around 4664 metric tonnes compared to 7029 in the week (18-24 July). The export of guar meal, guar split and guar gum powder are down by 41.59%, 72.5% and 23.46% respectively.