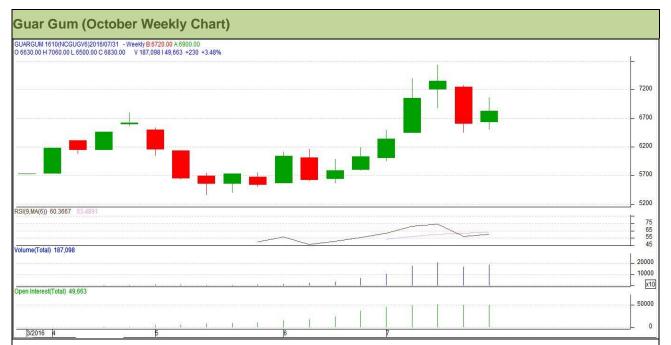

## **Technical Analysis (Guar Gum)**

Commodity: Guar Gum Exchange: NCDEX Contract: October Expiry: Oct 20, 2016

## Technical Commentary:

- Rise in price and fall in Open interest indicates short covering.
- Last candlestick depicts bullishness in the market.
- RSI is moving in neutral region.

| ٩ŧ | ra | tο | av | ,- | Rı | w |
|----|----|----|----|----|----|---|
|    |    |    |    |    |    |   |

| 0,                            |       |         |       |            |      |      |      |
|-------------------------------|-------|---------|-------|------------|------|------|------|
| Weekly Supports & Resistances |       | S1      | S2    | PCP        | R1   | R2   |      |
| Guar Gum                      | NCDEX | October | 6235  | 6155       | 6830 | 7255 | 7350 |
| Weekly Trade Call             |       | Call    | Entry | T1         | T2   | SL   |      |
| Guar Gum                      | NCDEX | October | Buy   | Above 6540 | 6855 | 7090 | 6351 |