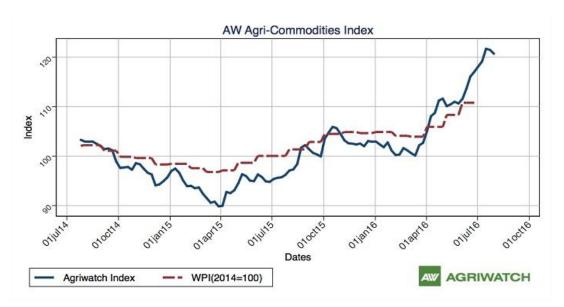

## **Agriwatch Agri Commodity Index**

The Agriwatch Agri Commodities Index dipped 0.64% to 120.70 during the week ended July 30, 2016 from 121.47 during the previous week, led by easing in prices of pulses, cereals and cotton. The base for the Index and all sub-Indices is 2014 (= 100).

The Agriwatch Agri commodity other non-food articles Index decreased by 0.95 % to 123.63 during the week ended July 30, 2016.

Agriwatch has recently launched its AW Agri Commodity Indices to enable organizations access independent Indices to track and use to benchmark their purchases and sales. The Indices are based on the daily prices in the key benchmark markets for each commodity that AW has been covering for the past decade. The indices include an Aggregate Index, Category Indices and individual commodity indices. The weekly indices are free to access on our website www agriwatch.com. The daily indices are available on subscription. Please contact for more details.