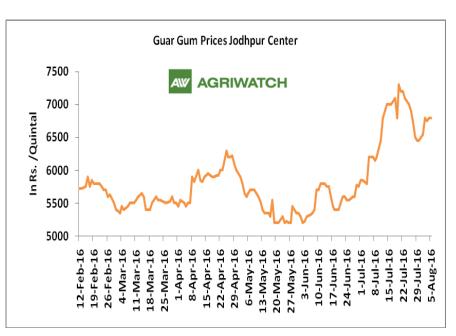

#### **Domestic Front**

- In the week ended 05 August'16, Guar seed weekly average prices increased by Rs 20/- qtl during the week compared to previous week and settled at Rs 3829.17 per quintal.
- In addition, Guar gum weekly average prices were down by Rs. 79.17/- qtl and settled at Rs. 6700 per quintal. Weak demand for guar gum from domestic as well as overseas market led the prices down this week.
- Sources revealed that guar seed area in Rajasthan, Haryana and Gujarat might decrease approximately by 35 40% as other crops like pulses and cotton are more remunerative. Guar prices are likely to move from range bound to firm on cues of lower production and steady demand.
- According to fourth advance estimate issued by Rajasthan's Department of Agriculture for Guar seed the area, production and yield are 4786781 hectares, 2223474 tonnes and 465 kg/hectare respectively. As compared to final advance estimate, the area has increased by 161575 hectares whereas the production and yield have decreased by 520484 tonnes and 128kg/hectare respectively.

|                   |             | Hanumangarh<br>(Loose)    | 3478 | 3579 | -101 |
|-------------------|-------------|---------------------------|------|------|------|
|                   | Hanumangarh | Hanumangarh<br>(Delivery) | 3628 | 3729 | -101 |
|                   |             | Nohar (Loose)             | 3558 | 3625 | -67  |
|                   |             | Pilibanga (Loose)         | 3400 | 3593 | -193 |
|                   | Nagaur      | Nagaur (Loose)            | 3400 | 3492 | -92  |
|                   | Churu       | Churu (Delivery)          | 3733 | 3708 | 25   |
|                   | Alwar       | Alwar (Loose)             | 3517 | 3492 | 25   |
|                   | Hisar       | Adampur (Loose)           | 3613 | 3617 | -4   |
|                   | Пізаі       | Adampur (Delivery)        | 3763 | 3767 | -4   |
|                   | Bhiwani     | Bhiwani (Delivery)        | 3725 | 3640 | 85   |
|                   | Diliwaiii   | Siwani (Loose)            | 3671 | 3649 | 22   |
| Haryana           |             | Sirsa (Loose)             | 3538 | 3558 | -21  |
|                   | Sirsa       | Dhabwali (Loose)          | 3569 | 3528 | 41   |
|                   |             | Dhabwali (Delivery)       | 3685 | 3678 | 7    |
|                   |             | Ellanabad (Loose)         | 3579 | 3600 | -21  |
|                   | Fatehabad   | Fatehabad (Loose)         | 3583 | 3688 | -104 |
|                   | Banaskantha | Deesa (Loose)             | 3388 | 3538 | -151 |
| Gujarat           | Patan       | Patan (Loose)             | 3477 | 3567 | -90  |
| Gujarat           | Rajkot      | Rajkot (Loose)            | 3621 | 3690 | -69  |
|                   | Jamnagar    | Dhrol (Loose)             | 3463 | 3586 | -124 |
| Madhya<br>pradesh | Gwalior     | Dabra (Loose)             | 3667 | 3650 | 17   |
| Guar Gum          |             |                           |      |      |      |
|                   | Jodhpur     | Jodhpur                   | 6700 | 6779 | -79  |
| Rajasthan         | Alwar       | Alwar                     | 6692 | 6908 | -217 |
|                   | Hanumangarh | Nohar                     | 6583 | 6867 | -283 |
|                   | Bhiwani     | Bhiwani                   | 6842 | 6929 | -88  |
|                   |             | Sirsa                     | 6683 | 6775 | -92  |
| Haryana           | Sirsa       | Dhabwali                  | 6717 | 6817 | -100 |
|                   |             | Ellanabad                 | 6692 | 6729 | -38  |
|                   | Fatehabad   | Fatehabad                 | 6850 | 7000 | -150 |

|                |             | Sri-Ganganagar (Delivery) | 3810 | 3632 | 3250 | 3700 |
|----------------|-------------|---------------------------|------|------|------|------|
|                |             | Rawla (Loose)             | 3580 | 3400 | 3140 | 3415 |
|                |             | Gharsana (Loose)          | 3610 | 3450 | 3178 | 3400 |
|                |             | Raisinghnagar (Loose)     | 3650 | 3500 | 3200 | 3436 |
|                |             | Bikaner (Loose)           | 3675 | 3450 | 3160 | 3575 |
|                |             | Bikaner (Delivery)        | 3825 | 3600 | 3310 | 3640 |
|                |             | Nokha(Loose)              | 3600 | 3380 | 3350 | 3575 |
|                | Bikaner     | Nokha (Delivery)          | 3730 | 3502 | 3471 | 3704 |
|                |             | Khajuwala (Loose)         | 3680 | 3500 | 3070 | 3500 |
|                |             | Khajuwala (Delivery)      | 3827 | 3640 | 3193 | 3640 |
|                |             | Lunkaransar (Loose)       | 3650 | 3400 | 3150 | 3485 |
|                |             | Hanumangarh (Loose)       | 3551 | 3550 | 3071 | 3400 |
|                | Honumon     | Hanumangarh (Delivery)    | 3701 | 3700 | 3221 | 3600 |
|                | Hanumangarh | Nohar (Loose)             | 3600 | 3500 | 3200 | NA   |
|                |             | Pilibanga (Loose)         | 3400 | 3535 | 3020 | NA   |
|                | Nagaur      | Nagaur (Loose)            | 3450 | 3400 | 3100 | 3300 |
|                | Churu       | Churu (Delivery)          | 3800 | 3600 | 3300 | 3700 |
|                | Alwar       | Alwar (Loose)             | 3600 | 3400 | 3100 | 3500 |
|                | Hisar       | Adampur (Loose)           | 3675 | 3500 | 3160 | 3550 |
|                |             | Adampur (Delivery)        | 3825 | 3650 | 3310 | 3750 |
|                | Bhiwani     | Bhiwani (Delivery)        | 3800 | 3550 | 3250 | 3650 |
|                |             | Siwani (Loose)            | 3750 | 3550 | 3250 | 3700 |
| Haryana        | Sirsa       | Sirsa (Loose)             | 3625 | 3400 | 3100 | 3500 |
|                |             | Dhabwali (Loose)          | 3615 | 3500 | 3070 | 3485 |
|                |             | Dhabwali (Delivery)       | 3765 | 3650 | 3220 | 3685 |
|                |             | Ellanabad (Loose)         | 3600 | 3500 | 3150 | 3575 |
|                | Fatehabad   | Fatehabad (Loose)         | 3550 | 3700 | 3000 | 3600 |
|                | Banaskantha | Deesa (Loose)             | NA   | 3400 | NA   | 3525 |
| Guiarat        | Patan       | Patan (Loose)             | 3530 | 3435 | 3015 | 3655 |
| Gujarat        | Rajkot      | Rajkot (Loose)            | 3685 | 3555 | 3150 | 3765 |
|                | Jamnagar    | Dhrol (Loose)             | NR   | 3615 | 2940 | 3750 |
| Madhya pradesh | Gwalior     | Dabra (Loose)             | 3700 | 3600 | NA   | NA   |
| Guar Gum       |             |                           |      |      |      |      |
| Rajasthan      | Jodhpur     | Jodhpur                   | 6850 | 6450 | 6200 | 8000 |
|                | Alwar       | Alwar                     | 6900 | 6500 | 6100 | 8000 |
|                | Hanumangarh | Nohar                     | 6700 | 6400 | 6100 | NA   |
|                | Bhiwani     | Bhiwani                   | 7050 | 6625 | 5900 | 7950 |
| Haryana        | Sirca       | Sirsa                     | 6850 | 6450 | 6000 | 7800 |
|                | Sirsa       | Dhabwali                  | 6900 | 6500 | 6000 | 8000 |