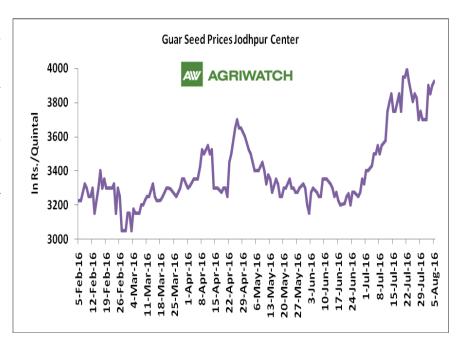

#### **Domestic Front**

- In the week ended 05 August'16, Guar seed weekly average prices increased by Rs 20/- qtl during the week compared to previous week and settled at Rs 3829.17 per quintal.
- In addition, Guar gum weekly average prices were down by Rs. 79.17/- qtl and settled at Rs. 6700 per quintal. Weak demand for guar gum from domestic as well as overseas market led the prices down this week.
- Sources revealed that guar seed area in Rajasthan, Haryana and Gujarat might decrease approximately by 35 40% as other crops like pulses and cotton are more remunerative. Guar prices are likely to move from range bound to firm on cues of lower production and steady demand.
- According to fourth advance estimate issued by Rajasthan's Department of Agriculture for Guar seed the area, production and yield are 4786781 hectares, 2223474 tonnes and 465 kg/hectare respectively. As compared to final advance estimate, the area has increased by 161575 hectares whereas the production and yield have decreased by 520484 tonnes and 128kg/hectare respectively.

| Guar Seed Weekly Average Prices: |                    |                              |                             |                              |        |  |  |
|----------------------------------|--------------------|------------------------------|-----------------------------|------------------------------|--------|--|--|
| Commodity                        |                    |                              | Weekly Prices (A            |                              |        |  |  |
| Guar Seed                        | District           | Centre                       | 30th July to 05th<br>Aug.16 | 23th July to 29th<br>July.16 | Change |  |  |
|                                  | le alleman         | Jodhpur (Loose)              | 3679                        | 3659                         | 20     |  |  |
|                                  | Jodhpur            | Jodhpur(Delivery)            | 3829                        | 3809                         | 20     |  |  |
|                                  |                    | Sri-<br>Ganganagar(Loose)    | 3592                        | 3596                         | -4     |  |  |
|                                  | Sri-<br>Ganganagar | Sri-Ganganagar<br>(Delivery) | 3742                        | 3741                         | 1      |  |  |
|                                  |                    | Rawla (Loose)                | 3522                        | 3503                         | 18     |  |  |
|                                  |                    | Gharsana (Loose)             | 3570                        | 3557                         | 13     |  |  |
| Rajasthan                        |                    | Raisinghnagar (Loose)        | 3592                        | 3608                         | -17    |  |  |
|                                  |                    | Bikaner (Loose)              | 3579                        | 3542                         | 38     |  |  |
|                                  |                    | Bikaner (Delivery)           | 3729                        | 3693                         | 36     |  |  |
|                                  |                    | Nokha(Loose)                 | 3530                        | 3513                         | 17     |  |  |
|                                  | Bikaner            | Nokha (Delivery)             | 3657                        | 3640                         | 17     |  |  |
|                                  |                    | Khajuwala (Loose)            | 3573                        | 3610                         | -37    |  |  |
|                                  |                    | Khajuwala (Delivery)         | 3716                        | 3754                         | -38    |  |  |
|                                  |                    | Lunkaransar (Loose)          | 3520                        | 3554                         | -34    |  |  |

| Week on Week Price: Scenario of Guarseed and Guargum: |                |                       |          |             |              |          |  |  |
|-------------------------------------------------------|----------------|-----------------------|----------|-------------|--------------|----------|--|--|
| Commodity                                             | District       | Centre                | Today    | Week<br>Ago | Month<br>Ago | Year Ago |  |  |
| Guar Seed                                             |                |                       | 5-Aug-16 | 29-Jul-16   | 5-Jul-16     | 5-Aug-15 |  |  |
|                                                       | Jodhpur        | Jodhpur (Loose)       | 3775     | 3600        | 3350         | 3650     |  |  |
| Rajasthan                                             |                | Jodhpur(Delivery)     | 3925     | 3750        | 3500         | 3850     |  |  |
|                                                       | Sri-Ganganagar | Sri-Ganganagar(Loose) | 3660     | 3482        | 3100         | 3500     |  |  |