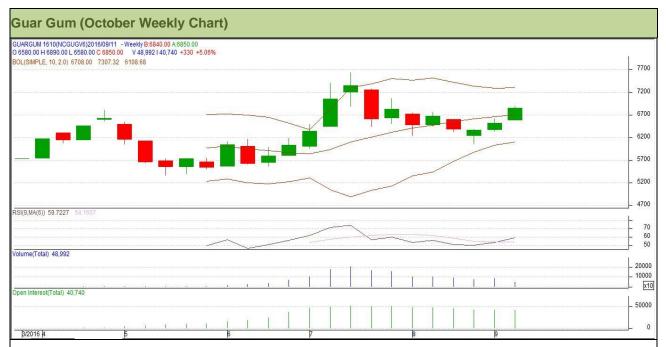

# **Technical Analysis (Guar Gum)**

Commodity: Guar Gum Exchange: NCDEX Contract: October Expiry: Oct 20, 2016

## Technical Commentary:

- Rise in price and fall in open interest indicates short covering.
- · Last candlestick depicts bullishness in the market.
- RSI is moving in neutral region.

Strategy: Buy

| Weekly Supports & Resistances |       |         | S1    | S2         | PCP  | R1   | R2   |
|-------------------------------|-------|---------|-------|------------|------|------|------|
| Guar Gum NCDEX October        |       | 6275    | 6210  | 6520       | 7095 | 7190 |      |
| Weekly Trade Call             |       | Call    | Entry | T1         | T2   | SL   |      |
| Guar Gum                      | NCDEX | October | Buy   | Above 6570 | 6760 | 6925 | 6456 |