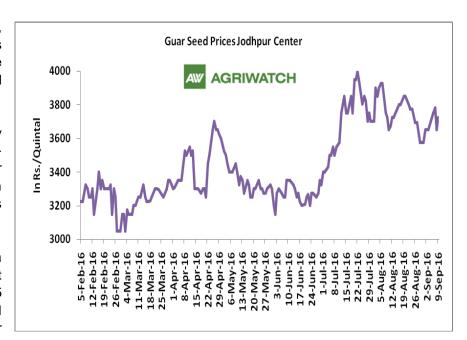

### **Domestic Front**

- In the week ended 9 September'16, Guar seed weekly average prices increased by Rs 91 /- qtl during the week compared to previous week and settled at Rs 3711 per quintal.
- In addition, Guar gum weekly average prices were up by Rs. 193/qtl and settled at Rs. 6485 per quintal. Firm demand for guar gum from domestic as well as overseas market led the prices up this week.
- Sources revealed that guar seed area in Rajasthan, Haryana and Gujarat might decrease approximately by 35 – 40% as other crops like pulses and cotton are more remunerative. Guar prices are likely to move from range bound to firm on cues of lower production and steady demand.
- According to first advance estimate for 2016-17 issued by Rajasthan's Department of Agriculture for Guar seed the area, production and yield are 2223474 hectares, 1962424 549 tonnes and kg/hectare respectively. As compared to fourth advance estimate for 2015-16, the area, production and yield have decreased by1209842 hectares. 261050 tonnes and 84kg/hectare respectively.

| Guar Seed Weekly Average Prices: |            |                              |                             |                            |        |  |  |  |
|----------------------------------|------------|------------------------------|-----------------------------|----------------------------|--------|--|--|--|
| Commodity                        |            |                              | Weekly Prices (A            | verage ) (Rs/QtI)          |        |  |  |  |
| Guar Seed                        | District   | Centre                       | 3rd Sept. to 9th<br>Sept.16 | 27th Aug to 2nd<br>Sept.16 | Change |  |  |  |
|                                  | Jodhpur    | Jodhpur (Loose)              | 3561                        | 3470                       | 91     |  |  |  |
|                                  | Journpur   | Jodhpur(Delivery)            | 3711                        | 3620                       | 91     |  |  |  |
|                                  |            | Sri-<br>Ganganagar(Loose)    | 3329                        | 3308                       | 21     |  |  |  |
|                                  | Sri-       | Sri-Ganganagar<br>(Delivery) | 3524                        | 3475                       | 49     |  |  |  |
|                                  | Ganganagar | Rawla (Loose)                | 3362                        | 3262                       | 101    |  |  |  |
|                                  |            | Gharsana (Loose)             | 3358                        | 3258                       | 100    |  |  |  |
| Rajasthan                        |            | Raisinghnagar<br>(Loose)     | 3425                        | 3313                       | 113    |  |  |  |
| , rajaoman                       |            | Bikaner (Loose)              | 3455                        | 3328                       | 128    |  |  |  |
|                                  |            | Bikaner (Delivery)           | 3605                        | 3478                       | 128    |  |  |  |
|                                  |            | Nokha(Loose)                 | 3335                        | 3272                       | 63     |  |  |  |
|                                  | Bikaner    | Nokha (Delivery)             | 3455                        | 3389                       | 66     |  |  |  |
|                                  |            | Khajuwala (Loose)            | 3407                        | 3282                       | 125    |  |  |  |
|                                  |            | Khajuwala (Delivery)         | 3543                        | 3413                       | 130    |  |  |  |
|                                  |            | Lunkaransar (Loose)          | 3388                        | 3268                       | 120    |  |  |  |
|                                  | Hanumangar | Hanumangarh (Loose)          | 3312                        | 3341                       | -29    |  |  |  |

|           | Week on Week Price: Scenario of Guarseed and Guargum: |                           |          |             |              |             |  |  |  |
|-----------|-------------------------------------------------------|---------------------------|----------|-------------|--------------|-------------|--|--|--|
| Commodity | District                                              | Centre                    | Today    | Week<br>Ago | Month<br>Ago | Year<br>Ago |  |  |  |
| Guar Seed |                                                       |                           | 9-Sep-16 | 2-Sep-16    | 9-Aug-16     | 9-Sep-15    |  |  |  |
|           | Jodhpur                                               | Jodhpur (Loose)           | 3575     | 3500        | 3575         | 4100        |  |  |  |
| Rajasthan |                                                       | Jodhpur(Delivery)         | 3725     | 3650        | 3725         | 4300        |  |  |  |
|           | Sri-Ganganagar                                        | Sri-Ganganagar(Loose)     | 3300     | 3300        | 3550         | 3900        |  |  |  |
|           |                                                       | Sri-Ganganagar (Delivery) | 3500     | 3450        | 3700         | 4100        |  |  |  |

|                |             | Rawla (Loose)          | 3340 | 3300 | 3460 | 3997 |
|----------------|-------------|------------------------|------|------|------|------|
|                |             | Gharsana (Loose)       | 3350 | 3315 | 3460 | 4015 |
|                |             | Raisinghnagar (Loose)  | 3450 | 3425 | 3470 | 3995 |
|                |             | Bikaner (Loose)        | 3450 | 3370 | 3410 | 3850 |
|                |             | Bikaner (Delivery)     | 3600 | 3520 | 3560 | 4050 |
|                |             | Nokha(Loose)           | 3380 | 3280 | 3550 | 3950 |
|                | Bikaner     | Nokha (Delivery)       | 3502 | 3398 | 3678 | 4092 |
|                |             | Khajuwala (Loose)      | 3400 | 3330 | 3450 | 3940 |
|                |             | Khajuwala (Delivery)   | 3536 | 3463 | 3588 | 4098 |
|                |             | Lunkaransar (Loose)    | 3400 | 3325 | 3450 | 4060 |
|                |             | Hanumangarh (Loose)    | 3390 | 3255 | 3390 | 3800 |
|                | Hanumanaarh | Hanumangarh (Delivery) | 3540 | 3405 | 3540 | 4000 |
|                | Hanumangarh | Nohar (Loose)          | 3400 | 3330 | 3480 | NA   |
|                |             | Pilibanga (Loose)      | 3325 | 3270 | 3360 | 3950 |
|                | Nagaur      | Nagaur (Loose)         | 3300 | 3200 | 3250 | 3950 |
|                | Churu       | Churu (Delivery)       | 3500 | 3500 | 3600 | 4000 |
|                | Alwar       | Alwar (Loose)          | 3300 | 3350 | 3450 | 3800 |
|                | Hisar       | Adampur (Loose)        | 3400 | 3325 | 3500 | 4000 |
|                |             | Adampur (Delivery)     | 3550 | 3475 | 3650 | 4200 |
|                | Bhiwani     | Bhiwani (Delivery)     | 3550 | 3525 | 3525 | 4000 |
|                |             | Siwani (Loose)         | 3525 | 3450 | 3525 | 4000 |
| Haryana        |             | Sirsa (Loose)          | 3330 | 3300 | 3425 | 3850 |
|                | Sirsa       | Dhabwali (Loose)       | 3300 | 3300 | 3410 | 3800 |
|                | Oli Sa      | Dhabwali (Delivery)    | 3450 | 3450 | 3565 | 4000 |
|                |             | Ellanabad (Loose)      | 3400 | 3300 | 3325 | 3800 |
|                | Fatehabad   | Fatehabad (Loose)      | 3400 | 3350 | 3300 | NA   |
|                | Banaskantha | Deesa (Loose)          | 3250 | NA   | 3350 | 3985 |
| Gujarat        | Patan       | Patan (Loose)          | 3355 | 3290 | 3375 | 3800 |
| Gujarat        | Rajkot      | Rajkot (Loose)         | 3260 | 3255 | 3500 | 4070 |
|                | Jamnagar    | Dhrol (Loose)          | 3135 | 3110 | 3400 | 3950 |
| Madhya pradesh | Gwalior     | Dabra (Loose)          | NA   | 3300 | 3300 | NA   |
| Guar Gum       |             |                        |      |      |      |      |
|                | Jodhpur     | Jodhpur                | 6550 | 6350 | 6400 | 8900 |
| Rajasthan      | Alwar       | Alwar                  | 6550 | 6400 | 6500 | 8700 |
|                | Hanumangarh | Nohar                  | 6400 | 6300 | 6400 | NA   |
|                | Bhiwani     | Bhiwani                | 6450 | 6350 | 6500 | 8800 |
| Haryana        |             | Sirsa                  | 6500 | 6300 | 6300 | 8800 |
| i iai yaiia    | Sirsa       | Dhabwali               | 6450 | 6300 | 6400 | 8800 |
|                |             | Ellanabad              | 6550 | 6300 | 6200 | 8700 |