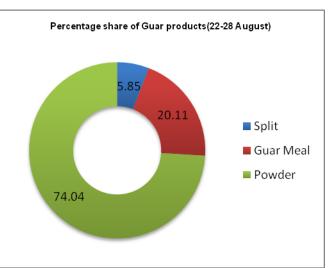

### **Domestic Guar Seed Market Summary**

According to IBIS (provisional data), export of guar seed products (Guar Powder, Split and Meal) have decreased compared to last week. In the week (29 August -04 September) the exports were around 6048 metric tonnes compared to 6152 metric tonnes in the week (22-28 August). The export of guar split and guar gum powder are down by 38.89% and 10.05% respectively.