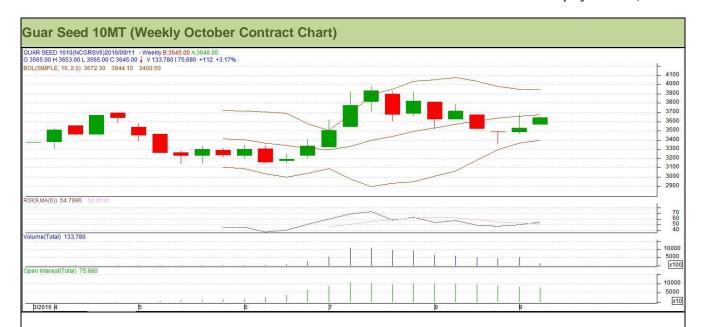

## **Technical Analysis (Guar Seed)**

Commodity: Guar Seed 10MT Exchange: NCDEX
Contract: October Expiry: Oct 20, 2016

## Technical Commentary:

- Rise in price and fall in open interest indicates short covering.
- RSI is moving in neutral region.
- · Last candlestick depicts bullishness in market.

Strategy: Buy

| Weekly Supports & Resistances |       |         | S1   | S2         | PCP  | R1   | R2   |
|-------------------------------|-------|---------|------|------------|------|------|------|
| Guar Seed 10MT NCDEX October  |       |         | 3425 | 3360       | 3533 | 3820 | 3895 |
| Weekly Trade Call             |       |         | Call | Entry      | T1   | T2   | SL   |
| Guar Seed 10MT                | NCDEX | October | Buy  | Above 3560 | 3650 | 3725 | 3506 |