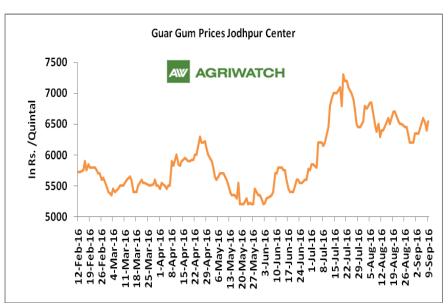

### **Domestic Front**

- In the week ended 9 September'16, Guar seed weekly average prices increased by Rs 91 /- qtl during the week compared to previous week and settled at Rs 3711 per quintal.
- In addition, Guar gum weekly average prices were up by Rs. 193/qtl and settled at Rs. 6485 per quintal. Firm demand for guar gum from domestic as well as overseas market led the prices up this week.
- Sources revealed that guar seed area in Rajasthan, Haryana and Gujarat might decrease approximately by 35 – 40% as other crops like pulses and cotton are more remunerative. Guar prices are likely to move from range bound to firm on cues of lower production and steady demand.
- According to first advance estimate for 2016-17 issued by Rajasthan's Department of Agriculture for Guar seed the area, production and yield are 2223474 hectares, 1962424 549 tonnes and kg/hectare respectively. As compared to fourth advance estimate for 2015-16, the area, production and yield have decreased by1209842 hectares. 261050 tonnes and 84kg/hectare respectively.

|                   | h               | Hanumangarh<br>(Delivery) | 3462 | 3491 | -29   |
|-------------------|-----------------|---------------------------|------|------|-------|
|                   |                 | Nohar (Loose)             | 3388 | 3300 | 88    |
|                   |                 | Pilibanga (Loose)         | 3313 | 3254 | 58    |
|                   | Nagaur          | Nagaur (Loose)            | 3367 | 3242 | 125   |
|                   | Churu           | Churu (Delivery)          | 3500 | 3425 | 75    |
|                   | Alwar           | Alwar (Loose)             | 3308 | 3325 | -17   |
|                   | Hisar           | Adampur (Loose)           | 3402 | 3304 | 98    |
|                   | ПІЗАІ           | Adampur (Delivery)        | 3552 | 3454 | 98    |
|                   | Bhiwani         | Bhiwani (Delivery)        | 3561 | 3459 | 102   |
|                   | Diliwaiii       | Siwani (Loose)            | 3526 | 3437 | 89    |
| Haryana           |                 | Sirsa (Loose)             | 3336 | 3261 | 75    |
|                   | Sirsa           | Dhabwali (Loose)          | 3325 | 3303 | 22    |
|                   |                 | Dhabwali (Delivery)       | 3475 | 3425 | 50    |
|                   |                 | Ellanabad (Loose)         | 3396 | 3275 | 121   |
|                   | Fatehabad       | Fatehabad (Loose)         | 3442 | 3383 | 58    |
|                   | Banaskantha     | Deesa (Loose)             | 2163 | 3252 | -1088 |
| Gujarat           | Patan           | Patan (Loose)             | 3368 | 3253 | 115   |
| Gujarat           | Rajkot          | Rajkot (Loose)            | 3388 | 3214 | 174   |
|                   | Jamnagar        | Dhrol (Loose)             | 3135 | 3110 | 25    |
| Madhya<br>pradesh | Gwalior         | Dabra (Loose)             | 3300 | 3300 | Unch  |
| Guar Gum          |                 |                           |      |      |       |
|                   | Jodhpur         | Jodhpur                   | 6485 | 6292 | 193   |
| Rajasthan         | Alwar           | Alwar                     | 6517 | 6283 | 233   |
|                   | Hanumangar<br>h | Nohar                     | 6358 | 6283 | 75    |
|                   | Bhiwani         | Bhiwani                   | 6429 | 6288 | 141   |
|                   |                 | Sirsa                     | 6492 | 6225 | 267   |
| Haryana           | Sirsa           | Dhabwali                  | 6500 | 6290 | 210   |
|                   |                 | Ellanabad                 | 6517 | 6250 | 267   |
|                   | Fatehabad       | Fatehabad                 | 6533 | 6333 | 200   |

|                |             | Rawla (Loose)          | 3340 | 3300 | 3460 | 3997 |
|----------------|-------------|------------------------|------|------|------|------|
|                |             | Gharsana (Loose)       | 3350 | 3315 | 3460 | 4015 |
|                |             | Raisinghnagar (Loose)  | 3450 | 3425 | 3470 | 3995 |
|                |             | Bikaner (Loose)        | 3450 | 3370 | 3410 | 3850 |
|                |             | Bikaner (Delivery)     | 3600 | 3520 | 3560 | 4050 |
|                |             | Nokha(Loose)           | 3380 | 3280 | 3550 | 3950 |
|                | Bikaner     | Nokha (Delivery)       | 3502 | 3398 | 3678 | 4092 |
|                |             | Khajuwala (Loose)      | 3400 | 3330 | 3450 | 3940 |
|                |             | Khajuwala (Delivery)   | 3536 | 3463 | 3588 | 4098 |
|                |             | Lunkaransar (Loose)    | 3400 | 3325 | 3450 | 4060 |
|                |             | Hanumangarh (Loose)    | 3390 | 3255 | 3390 | 3800 |
|                | Hanumanaarh | Hanumangarh (Delivery) | 3540 | 3405 | 3540 | 4000 |
|                | Hanumangarh | Nohar (Loose)          | 3400 | 3330 | 3480 | NA   |
|                |             | Pilibanga (Loose)      | 3325 | 3270 | 3360 | 3950 |
|                | Nagaur      | Nagaur (Loose)         | 3300 | 3200 | 3250 | 3950 |
|                | Churu       | Churu (Delivery)       | 3500 | 3500 | 3600 | 4000 |
|                | Alwar       | Alwar (Loose)          | 3300 | 3350 | 3450 | 3800 |
|                | Hisar       | Adampur (Loose)        | 3400 | 3325 | 3500 | 4000 |
|                |             | Adampur (Delivery)     | 3550 | 3475 | 3650 | 4200 |
|                | Bhiwani     | Bhiwani (Delivery)     | 3550 | 3525 | 3525 | 4000 |
|                |             | Siwani (Loose)         | 3525 | 3450 | 3525 | 4000 |
| Haryana        |             | Sirsa (Loose)          | 3330 | 3300 | 3425 | 3850 |
|                | Sirsa       | Dhabwali (Loose)       | 3300 | 3300 | 3410 | 3800 |
|                | Oli Sa      | Dhabwali (Delivery)    | 3450 | 3450 | 3565 | 4000 |
|                |             | Ellanabad (Loose)      | 3400 | 3300 | 3325 | 3800 |
|                | Fatehabad   | Fatehabad (Loose)      | 3400 | 3350 | 3300 | NA   |
|                | Banaskantha | Deesa (Loose)          | 3250 | NA   | 3350 | 3985 |
| Gujarat        | Patan       | Patan (Loose)          | 3355 | 3290 | 3375 | 3800 |
| Gujarat        | Rajkot      | Rajkot (Loose)         | 3260 | 3255 | 3500 | 4070 |
|                | Jamnagar    | Dhrol (Loose)          | 3135 | 3110 | 3400 | 3950 |
| Madhya pradesh | Gwalior     | Dabra (Loose)          | NA   | 3300 | 3300 | NA   |
| Guar Gum       |             |                        |      |      |      |      |
|                | Jodhpur     | Jodhpur                | 6550 | 6350 | 6400 | 8900 |
| Rajasthan      | Alwar       | Alwar                  | 6550 | 6400 | 6500 | 8700 |
|                | Hanumangarh | Nohar                  | 6400 | 6300 | 6400 | NA   |
|                | Bhiwani     | Bhiwani                | 6450 | 6350 | 6500 | 8800 |
| Haryana        |             | Sirsa                  | 6500 | 6300 | 6300 | 8800 |
| i iai yaiia    | Sirsa       | Dhabwali               | 6450 | 6300 | 6400 | 8800 |
|                |             | Ellanabad              | 6550 | 6300 | 6200 | 8700 |