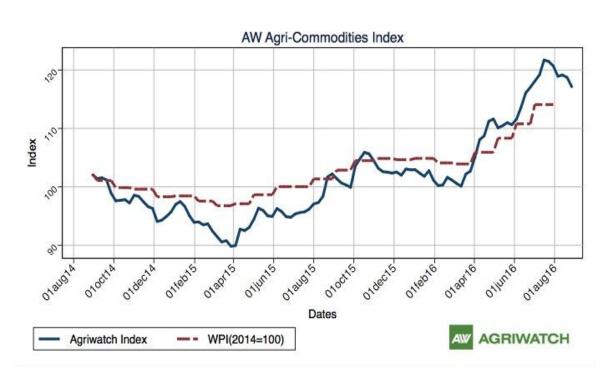

## **Agriwatch Agri Commodity Index**

The Agriwatch Agri Commodities Index fell 1.33% to 117.15 during the week ended August 27, 2016 from 118.73 during the previous week, led by sharply lower pulses prices. The base for the Index and all sub-Indices is 2014 (= 100).

The Agriwatch Agri commodity other non-food articles Index decreased by 7.95% to 85.95 during the week ended August 27, 2016.

Agriwatch has recently launched its AW Agri Commodity Indices to enable organizations access independent Indices to track and use to benchmark their purchases and sales. The Indices are based on the daily prices in the key benchmark markets for each commodity that AW has been covering for the past decade. The indices include an Aggregate Index, Category Indices and individual commodity indices. The weekly indices are free to access on our website www agriwatch.com. The daily indices are available on subscription. Please contact for more details.