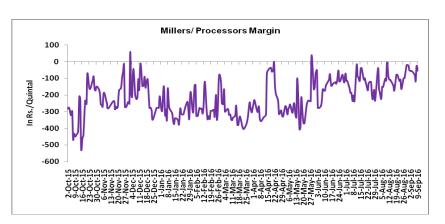

## Millers/Processors Margin

In the week ended 9 September'16, average crush margin is Rs. -66.99 /Quintal, compared to last week's -44.52 / Quintal. Therefore crushing is not favorable for Millers/Processors.

Higher degree of increase in guar seed prices compared to guar gum prices led the margin down this week.