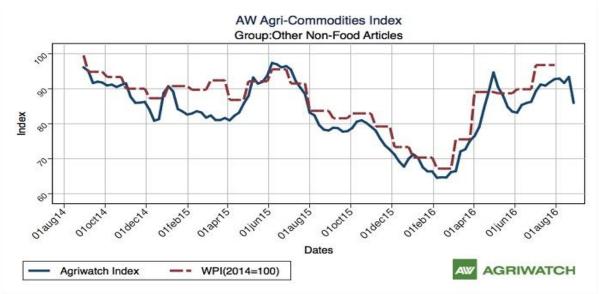

The Agriwatch Agri commodity other non-food articles Index decreased by 7.95% to 85.95 during the week ended August 27, 2016.

Agriwatch has recently launched its AW Agri Commodity Indices to enable organizations access independent Indices to track and use to benchmark their purchases and sales. The Indices are based on the daily prices in the key benchmark markets for each commodity that AW has been covering for the past decade. The indices include an Aggregate Index, Category Indices and individual commodity indices. The weekly indices are free to access on our website www agriwatch.com. The daily indices are available on subscription. Please contact for more details.