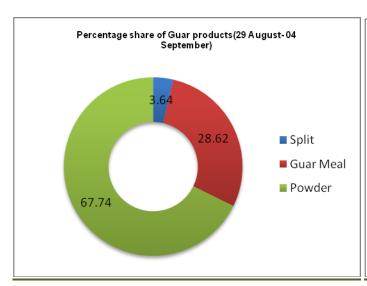

# Export Scenario (29th August to 04th September 2016)

During this week 6048 tonnes of guar was exported out of which 4097 tonnes was guar gum powder, 1731 tonnes was guar meal and 220 tonnes guar gum splits. As compared to last week, the export of guar split and guar powder has decreased whereas export of guar meal has increased.