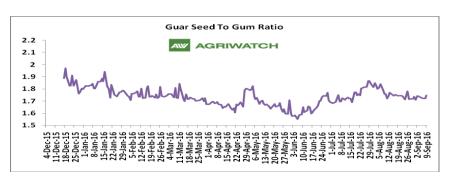

#### **Guar Seed to Gum Ratio:**

Ratio of guar seed to guar gum for week ended 9<sup>th</sup> September'16 is 1.75, higher compared to last week's 1.74 Overall, buoyant demand of gum from overseas and good demand of seed from millers has increased the overall ratio.