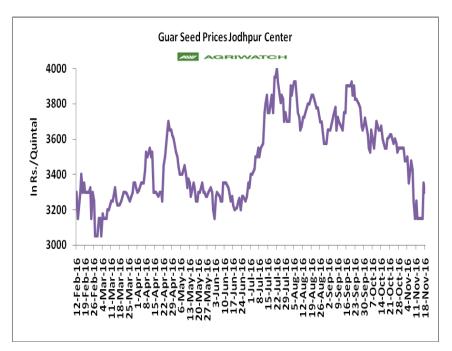

#### **Domestic Front**

- In the week ended 18 November'16, Guar seed weekly average prices decreased by Rs 108.33 /- qtl during the week compared to previous week and settled at Rs 3208 per quintal.
- In addition, Guar gum weekly average prices were down by Rs. 233.33/- qtl and settled at Rs. 6025 per quintal. Weak demand for guar gum from domestic as well as overseas market led the prices down this week.
- Sources revealed that guar seed area in Rajasthan, Haryana and Gujarat might decrease approximately by 35 40%, as other crops such as pulses and cotton are more remunerative. Guar prices are likely to move from range bound to firm on cues of lower production and steady demand.
- According to first advance estimate for 2016-17 issued by Rajasthan's Department of Agriculture for Guar seed the area, production and yield are 2223474 hectares, 1962424 tonnes and 549 kg/hectare respectively. As compared to fourth advance estimate for 2015-16, the area, production and yield have decreased by1209842 hectares, 261050 tonnes and 84kg/hectare respectively.

| Guar Seed Weekly Average Prices: |             |                              |                                  |                       |        |  |  |  |
|----------------------------------|-------------|------------------------------|----------------------------------|-----------------------|--------|--|--|--|
| Commodity                        |             |                              | Weekly Prices (Average ) (Rs/Qtl | verage ) (Rs/QtI)     |        |  |  |  |
| Guar Seed                        | District    | Centre                       | 12th to 18th<br>Nov.16           | 5th to 11th<br>Nov.16 | Change |  |  |  |
|                                  | Jodhpur     | Jodhpur (Loose)              | 3058                             | 3267                  | -208   |  |  |  |
|                                  | Journal     | Jodhpur(Delivery)            | 3208                             | 3417                  | -208   |  |  |  |
|                                  |             | Sri-Ganganagar(Loose)        | 3068                             | 3139                  | -71    |  |  |  |
|                                  | Sri-        | Sri-Ganganagar<br>(Delivery) | 3218                             | 3289                  | -71    |  |  |  |
|                                  | Ganganagar  | Rawla (Loose)                | 3079                             | 3043                  | 36     |  |  |  |
|                                  |             | Gharsana (Loose)             | 3058                             | 3060                  | -2     |  |  |  |
|                                  |             | Raisinghnagar (Loose)        | 3068                             | 3108                  | -40    |  |  |  |
| Rajasthan                        |             | Bikaner (Loose)              | Closed                           | 3181                  | -      |  |  |  |
|                                  |             | Bikaner (Delivery)           | Closed                           | 3300                  | -      |  |  |  |
|                                  |             | Nokha(Loose)                 | 3100                             | 3150                  | -50    |  |  |  |
|                                  | Bikaner     | Nokha (Delivery)             | 3212                             | 3263                  | -52    |  |  |  |
|                                  |             | Khajuwala (Loose)            | 3087                             | 3073                  | 14     |  |  |  |
|                                  |             | Khajuwala (Delivery)         | 3210                             | 3195                  | 15     |  |  |  |
|                                  |             | Lunkaransar (Loose)          | 3145                             | 3105                  | 40     |  |  |  |
|                                  | Hanumangarh | Hanumangarh (Loose)          | 3091                             | 3141                  | -50    |  |  |  |
|                                  | панишануатт | Hanumangarh (Delivery)       | 3241                             | 3291                  | -50    |  |  |  |