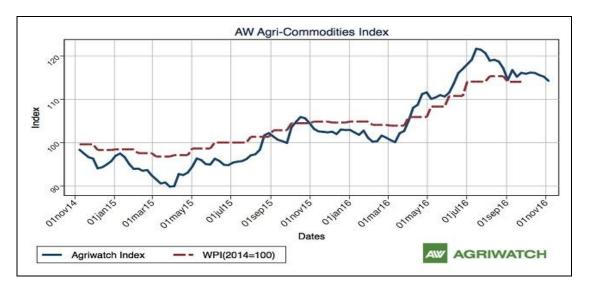

# **Agriwatch Agri Commodity Index**

The Agriwatch Agri Commodities Index eased for the fourth straight week, declining 0.81% to 114.30 during the week ended Nov 5, 2016 from 115.24 during the previous week. The base for the Index and all sub-Indices is 2014 (= 100).

The Agriwatch Agri commodity other non-food articles Index increased by 0.01% to 74.11 during the week ended November 05, 2016.

Agriwatch has recently launched its AW Agri Commodity Indices to enable organizations access independent Indices to track and use to benchmark their purchases and sales. The Indices are based on the daily prices in the key benchmark markets for each commodity that AW has been covering for the past decade. The indices include an Aggregate Index, Category Indices and individual commodity indices. The weekly indices are free to access on our website www agriwatch.com. The daily indices are available on subscription. Please contact for more details.