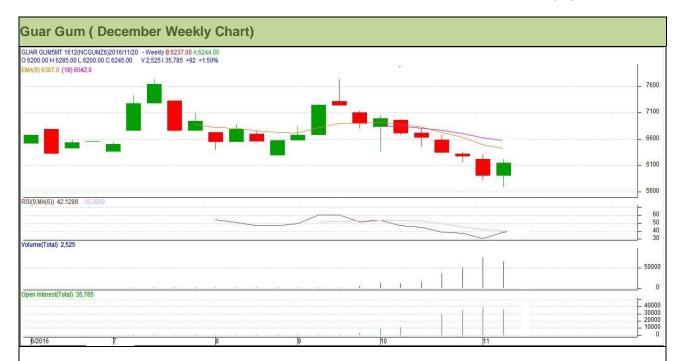

# **Technical Analysis (Guar Gum)**

Commodity: Guar Gum Exchange: NCDEX Contract: December Expiry: Dec 20, 2016

# Technical Commentary:

- Rise in price and fall in open interest indicates short covering.
- Last candlestick depicts bullishness in market.
- RSI is moving in neutral region.

Strategy: Buy

| Weekly Supports & Resistances |       |          | S1    | S2         | PCP  | R1   | R2   |
|-------------------------------|-------|----------|-------|------------|------|------|------|
| Guar Gum NCDEX December       |       | 5950     | 5865  | 6153       | 6495 | 6580 |      |
| Weekly Trade Call             |       | Call     | Entry | T1         | T2   | SL   |      |
| Guar Gum                      | NCDEX | December | Buy   | Above 6150 | 6285 | 6390 | 6069 |