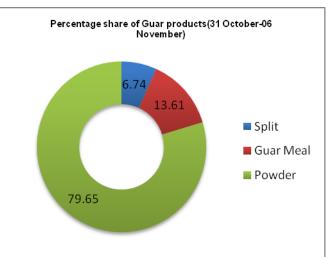

#### **Domestic Guar Seed Market Summary**

According to IBIS (provisional data), export of guar seed products (Guar Powder, Split and Meal) have increased compared to last week. In the week (07-13 November), the exports were around 6554 metric tonnes compared to 3086 metric tonnes in the week (31 October -06 November). The export of all guar split, guar gum powder and guar meal has increased.

According to IBIS (provisional data) for 07-13 November'16, the average \$FOB/Tonne has decreased for guar split and guar meal compared to last week. India has exported 3983 metric tonnes of guar gum powder at an average fob of \$1418.38/tonne, 721 metric tonnes of guar split at an average fob of \$1022.29/tonne and 1850 metric tonnes of guar meal at an average fob of \$537.6/tonne.

Total guar seed products export from India for the week (07-13 November) was 6554 tonnes. Out of the total around 3062.28 tonnes was exported from Mundra Port, 1093.07 tonnes from Jodhpur concor ICD and 539.38 tonnes from Ahmedabad ICD. Whereas last week (31 October -06 November) 1445.22 tonnes was exported from Mundra Port, 743.62 tonnes from Jodhpur concor ICD and 20 tonnes from Ahmedabad ICD.

## Export Scenario (07<sup>th</sup>- 13<sup>th</sup> November 2016)

During this week 6554 tonnes of guar was exported out of which 3983 tonnes was guar gum powder, 1850 tonnes was guar meal and 721 tonnes guar gum splits. As compared to last week, the export of all guar gum powder, guar split and guar meal has increased.