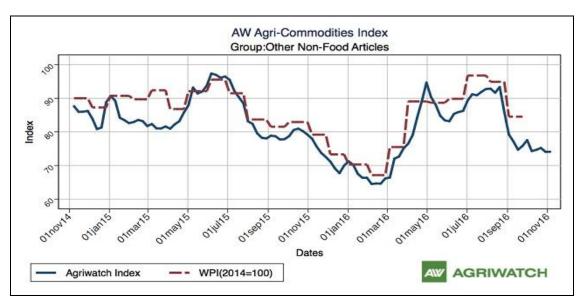

The Agriwatch Agri commodity other non-food articles Index increased by 0.01% to 74.11 during the week ended November 05, 2016.

Agriwatch has recently launched its AW Agri Commodity Indices to enable organizations access independent Indices to track and use to benchmark their purchases and sales. The Indices are based on the daily prices in the key benchmark markets for each commodity that AW has been covering for the past decade. The indices include an Aggregate Index, Category Indices and individual commodity indices. The weekly indices are free to access on our website www agriwatch.com. The daily indices are available on subscription. Please contact for more details.