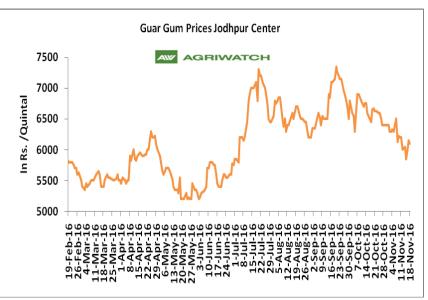

#### **Domestic Front**

- In the week ended 18 November'16, Guar seed weekly average prices decreased by Rs 108.33 /- qtl during the week compared to previous week and settled at Rs 3208 per quintal.
- In addition, Guar gum weekly average prices were down by Rs. 233.33/- qtl and settled at Rs. 6025 per quintal. Weak demand for guar gum from domestic as well as overseas market led the prices down this week.
- Sources revealed that guar seed area in Rajasthan, Haryana and Gujarat might decrease approximately by 35 40%, as other crops such as pulses and cotton are more remunerative. Guar prices are likely to move from range bound to firm on cues of lower production and steady demand.
- According to first advance estimate for 2016-17 issued by Rajasthan's Department of Agriculture for Guar seed the area, production and yield are 2223474 hectares, 1962424 tonnes and 549 kg/hectare respectively. As compared to fourth advance estimate for 2015-16, the area, production and yield have decreased by1209842 hectares, 261050 tonnes and 84kg/hectare respectively.

Higher degree of increase in guar gum prices compared to guar seed prices led the margin up this week.

Ratio of guar seed to guar gum for week ended 18 November'16 is 1.88, lower compared to last week's 1.89

|                   |             | Nohar (Loose)       | 3156   | 3114   | 42   |
|-------------------|-------------|---------------------|--------|--------|------|
|                   |             | Pilibanga (Loose)   | 3100   | 3063   | 37   |
|                   | Nagaur      | Nagaur (Loose)      | Closed | 3100   | -    |
|                   | Churu       | Churu (Delivery)    | 3175   | 3260   | -85  |
|                   | Alwar       | Alwar (Loose)       | 2950   | 2960   | -10  |
|                   | Hisar       | Adampur (Loose)     | 3089   | 3110   | -21  |
|                   | пізаг       | Adampur (Delivery)  | 3239   | 3260   | -21  |
|                   | Bhiwani     | Bhiwani (Delivery)  | 3258   | 3205   | 53   |
|                   | Diliwaili   | Siwani (Loose)      | 3121   | 3161   | -40  |
| Haryana           |             | Sirsa (Loose)       | 3082   | 3096   | -14  |
|                   | Sirsa       | Dhabwali (Loose)    | 3082   | 3098   | -17  |
|                   | Sirsa       | Dhabwali (Delivery) | 3133   | 3173   | -40  |
|                   |             | Ellanabad (Loose)   | 3117   | 3094   | 23   |
|                   | Fatehabad   | Fatehabad (Loose)   | 3073   | 3100   | -28  |
|                   | Banaskantha | Deesa (Loose)       | Closed | 3005   | -    |
| Cuianat           | Patan       | Patan (Loose)       | Closed | Closed | -    |
| Gujarat           | Rajkot      | Rajkot (Loose)      | Closed | 3050   | -    |
|                   | Jamnagar    | Dhrol (Loose)       | Closed | 2922   | -    |
| Madhya<br>pradesh | Gwalior     | Dabra (Loose)       | Closed | 3200   | -    |
| Guar Gum          |             |                     |        |        |      |
|                   | Jodhpur     | Jodhpur             | 6025   | 6308   | -283 |
| Rajasthan         | Alwar       | Alwar               | 6000   | 6160   | -160 |
|                   | Hanumangarh | Nohar               | 6460   | 6460   | Unch |
|                   | Bhiwani     | Bhiwani             | 6150   | 6083   | 67   |
|                   |             | Sirsa               | 5992   | 6158   | -167 |
| Haryana           | Sirsa       | Dhabwali            | 6008   | 6154   | -146 |
|                   |             | Ellanabad           | 6033   | 6225   | -192 |
|                   | Fatehabad   | Fatehabad           | 6058   | 6270   | -212 |