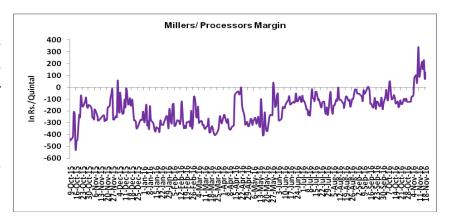

#### Millers/Processors Margin

In the week ended 18 November'16, average crush margin is Rs. 154.46 /Quintal, compared to last week's 149.38 /Quintal. Therefore crushing is favorable for Millers/Processors.

Higher degree of increase in guar gum prices compared to guar seed prices led the margin up this week.

Ratio of guar seed to guar gum for week ended 18 November'16 is 1.88, lower compared to last week's 1.89