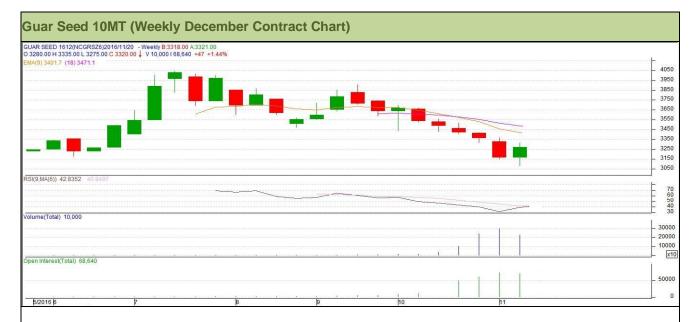

# **Technical Analysis (Guar Seed)**

Commodity: Guar Seed 10MT

Contract: December

Exchange: NCDEX Expiry: Dec 20, 2016

# Technical Commentary:

- Rise in price and fall in open interest indicates short covering.
- RSI is moving in neutral region.
- Last candlestick depicts bullishness in market.

Strategy: Buy

| Weekly Supports & Resistances |       |          | S1   | S2         | PCP  | R1   | R2   |
|-------------------------------|-------|----------|------|------------|------|------|------|
| Guar Seed 10MT NCDEX December |       | 3120     | 2945 | 3273       | 3520 | 3595 |      |
| Weekly Trade Call             |       |          | Call | Entry      | T1   | T2   | SL   |
| Guar Seed 10MT                | NCDEX | December | Buy  | Above 3270 | 3360 | 3425 | 3216 |