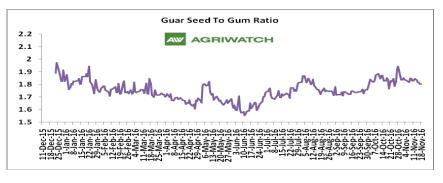

Higher degree of increase in guar gum prices compared to guar seed prices led the margin up this week.

Ratio of guar seed to guar gum for week ended 18 November'16 is 1.88, lower compared to last week's 1.89

Overall, buoyant demand of gum from overseas and good demand of seed from millers has decreased the overall ratio.