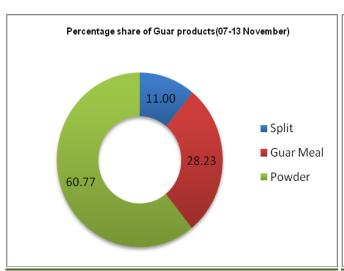

#### **Domestic Guar Seed Market Summary**

According to IBIS (provisional data), export of guar seed products (Guar Powder, Split and Meal) have increased compared to last week. In the week (07-13 November), the exports were around 6554 metric tonnes compared to 3086 metric tonnes in the week (31 October -06 November). The export of all guar split, guar gum powder and guar meal has increased.

According to IBIS (provisional data) for 07-13 November'16, the average \$FOB/Tonne has decreased for guar split and guar meal compared to last week. India has exported 3983 metric tonnes of guar gum powder at an average fob of \$1418.38/tonne, 721 metric tonnes of guar split at an average fob of \$1022.29/tonne and 1850 metric tonnes of guar meal at an average fob of \$537.6/tonne.

Total guar seed products export from India for the week (07-13 November) was 6554 tonnes. Out of the total around 3062.28 tonnes was exported from Mundra Port, 1093.07 tonnes from Jodhpur concor ICD and 539.38 tonnes from Ahmedabad ICD. Whereas last week (31 October -06 November) 1445.22 tonnes was exported from Mundra Port, 743.62 tonnes from Jodhpur concor ICD and 20 tonnes from Ahmedabad ICD.

## Export Scenario (07<sup>th</sup>- 13<sup>th</sup> November 2016)

During this week 6554 tonnes of guar was exported out of which 3983 tonnes was guar gum powder, 1850 tonnes was guar meal and 721 tonnes guar gum splits. As compared to last week, the export of all guar gum powder, guar split and guar meal has increased.