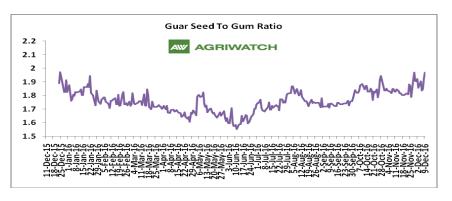

#### **Guar Seed to Gum Ratio:**

Ratio of guar seed to guar gum for week ended 09 December'16 is 1.82, lower compared to last week's 1.83

Weak overseas demand of gum and good demand of seed from millers has decreased the overall ratio.