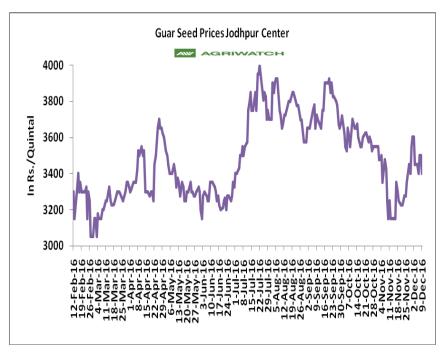

#### **Domestic Front**

- In the week ended 09 December'16, Guar seed weekly average prices decreased by Rs 41.67 /- qtl during the week compared to previous week and settled at Rs 3450 per quintal.
- In addition, Guar gum weekly average prices were down by Rs. 83.33/- qtl and settled at Rs. 6300 per quintal. Weak demand for guar gum from domestic as well as overseas market led the prices down this week.
- Sources revealed that guar seed area in Rajasthan, Haryana and Gujarat might decrease approximately by 35 40%, as other crops such as pulses and cotton are more remunerative. Guar prices are likely to move from range bound to firm on cues of lower production and steady demand.
- According to first advance estimate for 2016-17 issued by Rajasthan's Department of Agriculture for Guar seed the area, production and yield are 2223474 hectares, 1962424 tonnes and 549 kg/hectare respectively. As compared to fourth advance estimate for 2015-16, the area, production and yield have decreased by1209842 hectares, 261050 tonnes and 84kg/hectare respectively.