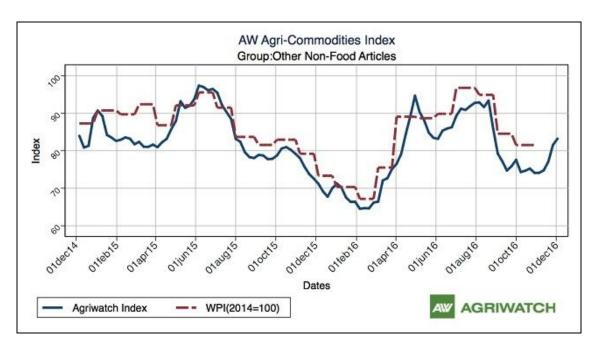

The Agriwatch Agri commodity other non-food articles Index increased by 2.09% to 83.22 during the week ended December 03, 2016.

Agriwatch has recently launched its AW Agri Commodity Indices to enable organizations access independent Indices to track and use to benchmark their purchases and sales. The Indices are based on the daily prices in the key benchmark markets for each commodity that AW has been covering for the past decade. The indices include an Aggregate Index, Category Indices and individual commodity indices. The weekly indices are free to access on our website www agriwatch.com. The daily indices are available on subscription. Please contact for more details.