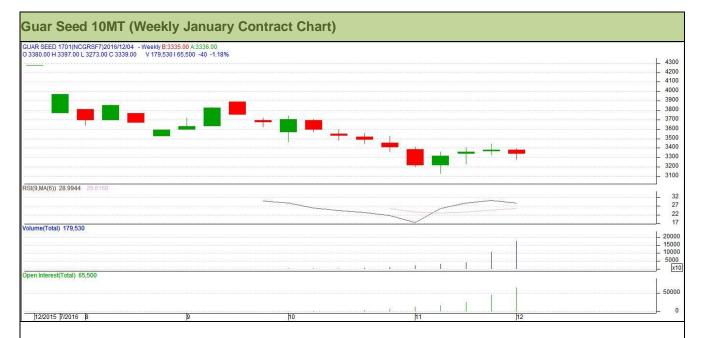

## **Technical Analysis (Guar Seed)**

Commodity: Guar Seed 10MT

**Contract: January** 

Exchange: NCDEX Expiry: Jan 20, 2017

## Technical Commentary:

- Fall in price and rise in open interest indicates short buildup.
- RSI is moving in oversold region.
- Last candlestick depicts bearishness in market.

Strategy: Buy

| Weekly Supports & Resistances |  |  | S1   | S2    | PCP  | R1   | R2   |
|-------------------------------|--|--|------|-------|------|------|------|
| Guar Seed 10MT NCDEX January  |  |  | 3180 | 3135  | 3339 | 3590 | 3665 |
| Weekly Trade Call             |  |  | Call | Entry | T1   | T2   | SL   |
|                               |  |  |      |       |      |      | 3272 |