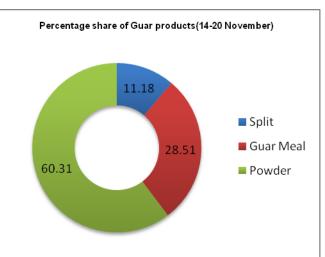

According to IBIS (provisional data), export of guar seed products (Guar Powder, Split and Meal) have increased compared to last week. In the week (21-26 November), the exports were around 8625 metric tonnes compared to 7684 metric tonnes in the week (14-20 November). The export of all guar split and guar gum powder has increased.

## Export Scenario (21st - 26th November 2016)

During this week 8625 tonnes of guar was exported out of which 5056 tonnes was guar gum powder, 2149 tonnes was guar meal and 1420 tonnes guar gum splits. As compared to last week, the export of guar gum powder and guar split has increased whereas export of guar meal has slightly decreased.