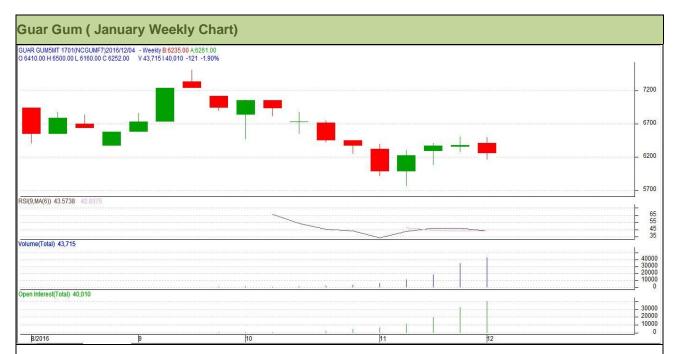

## **Technical Analysis (Guar Gum)**

Commodity: Guar Gum Exchange: NCDEX Contract: January Expiry: Jan 20, 2017

## Technical Commentary:

- Fall in price and rise in open interest indicates short buildup.
- Last candlestick depicts bearishness in market.
- RSI is moving in neutral region.

Strategy: Buy

| Weekly Supports & Resistances |       |         | S1    | S2         | PCP  | R1   | R2   |
|-------------------------------|-------|---------|-------|------------|------|------|------|
| Guar Gum NCDEX January        |       | 6024    | 5914  | 6252       | 6664 | 6769 |      |
| Weekly Trade Call             |       | Call    | Entry | T1         | T2   | SL   |      |
| Guar Gum                      | NCDEX | January | Buy   | Above 6244 | 6390 | 6515 | 6157 |