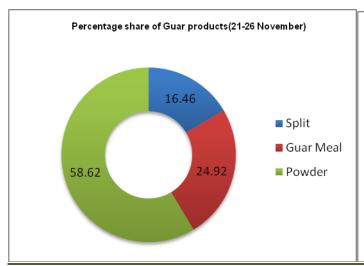

According to IBIS (provisional data), export of guar seed products (Guar Powder, Split and Meal) have increased compared to last week. In the week (21-26 November), the exports were around 8625 metric tonnes compared to 7684 metric tonnes in the week (14-20 November). The export of all guar split and guar gum powder has increased.

## Export Scenario (21st - 26th November 2016)

During this week 8625 tonnes of guar was exported out of which 5056 tonnes was guar gum powder, 2149 tonnes was guar meal and 1420 tonnes guar gum splits. As compared to last week, the export of guar gum powder and guar split has increased whereas export of guar meal has slightly decreased.