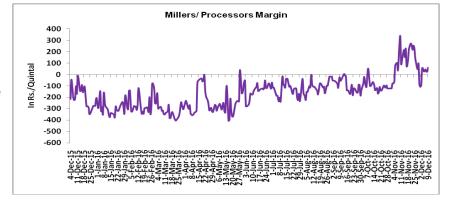

#### Millers/Processors Margin

In the week ended 09 November'16, average crush margin is Rs. 40.31 /Quintal, compared to last week's -1.53 /Quintal. Therefore crushing is favorable for Millers/Processors.

Higher degree of increase in guar gum prices compared to guar seed prices led the margin up this week.