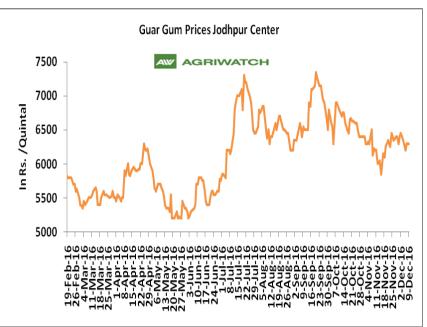

#### **Domestic Front**

- In the week ended 09 December'16, Guar seed weekly average prices decreased by Rs 41.67 /- qtl during the week compared to previous week and settled at Rs 3450 per quintal.
- In addition, Guar gum weekly average prices were down by Rs. 83.33/- qtl and settled at Rs. 6300 per quintal. Weak demand for guar gum from domestic as well as overseas market led the prices down this week.
- Sources revealed that guar seed area in Rajasthan, Haryana and Gujarat might decrease approximately by 35 40%, as other crops such as pulses and cotton are more remunerative. Guar prices are likely to move from range bound to firm on cues of lower production and steady demand.
- According to first advance estimate for 2016-17 issued by Rajasthan's Department of Agriculture for Guar seed the area, production and yield are 2223474 hectares, 1962424 tonnes and 549 kg/hectare respectively. As compared to fourth advance estimate for 2015-16, the area, production and yield have decreased by1209842 hectares, 261050 tonnes and 84kg/hectare respectively.

Higher degree of increase in guar gum prices compared to guar seed prices led the margin up this week.