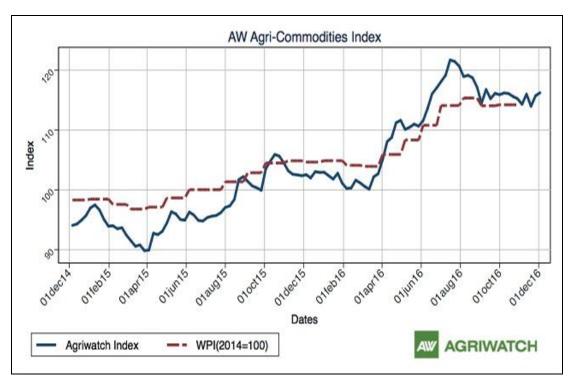

## **Agriwatch Agri Commodity Index**

The Agriwatch Agri Commodities Index rose 0.44% to 116.24 during the week ended Dec 3, 2016 from 115.72 during the previous week. The base for the Index and all sub-Indices is 2014 (= 100).

The Agriwatch Agri commodity other non-food articles Index increased by 2.09% to 83.22 during the week ended December 03, 2016.

Agriwatch has recently launched its AW Agri Commodity Indices to enable organizations access independent Indices to track and use to benchmark their purchases and sales. The Indices are based on the daily prices in the key benchmark markets for each commodity that AW has been covering for the past decade. The indices include an Aggregate Index, Category Indices and individual commodity indices. The weekly indices are free to access on our website www agriwatch.com. The daily indices are available on subscription. Please contact for more details.