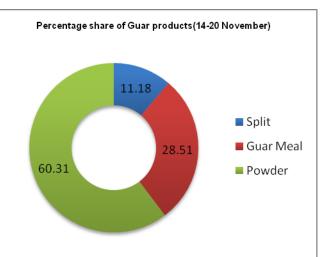

According to IBIS (provisional data), export of guar seed products (Guar Powder, Split and Meal) have increased compared to last week. In the week (21-26 November), the exports were around 8625 metric tonnes compared to 7684 metric tonnes in the week (14-20 November). The export of all guar split and guar gum powder has increased.

## Export Scenario (21st - 26th November 2016)

During this week 8625 tonnes of guar was exported out of which 5056 tonnes was guar gum powder, 2149 tonnes was guar meal and 1420 tonnes guar gum splits. As compared to last week, the export of guar gum powder and guar split has increased whereas export of guar meal has slightly decreased.