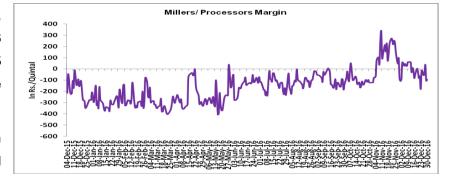

#### Millers/Processors Margin

In the week ended 30 December'16, average crush margin is Rs. -47.66 /Quintal, compared to last week's -67.15 /Quintal. Therefore crushing is favorable for Millers/Processors.

Higher degree of increase in guar gum prices compared to guar seed prices led the margin up this week.