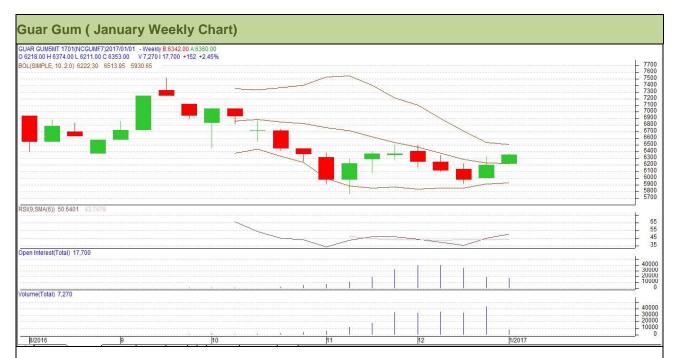

# **Technical Analysis (Guar Gum)**

Commodity: Guar Gum Exchange: NCDEX Contract: January Expiry: Jan 20, 2017

# Technical Commentary:

- Rise in price and fall in open interest indicates short covering.
- Last candlestick depicts bullishness in market.
- RSI is moving in neutral region.

# Strategy: Buy

| Weekly Supports & Resistances |       |         | S1   | S2         | PCP  | R1   | R2   |  |  |  |
|-------------------------------|-------|---------|------|------------|------|------|------|--|--|--|
| Guar Gum NCDEX January        |       | 5955    | 5880 | 6201       | 6695 | 6780 |      |  |  |  |
| Weekly Trade Call             |       |         | Call | Entry      | T1   | T2   | SL   |  |  |  |
| Guar Gum                      | NCDEX | January | Buy  | Above 6200 | 6410 | 6585 | 6074 |  |  |  |