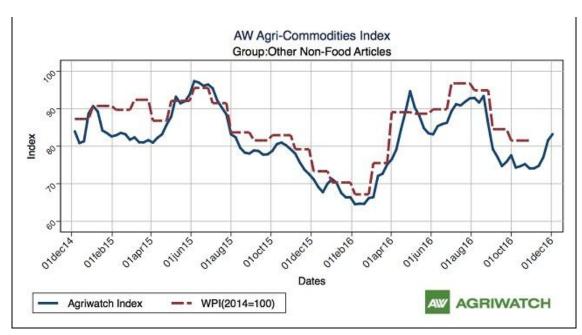

The Agriwatch Agri commodity other non-food articles Index increased by 2.09% to 83.22 during the week ended December 03, 2016.

Agriwatch has recently launched its AW Agri Commodity Indices to enable organizations access independent Indices to track and use to benchmark their purchases and sales. The Indices are based on the daily prices in the key benchmark markets for each commodity that AW has been covering for the past decade. The indices include an Aggregate Index, Category Indices and individual commodity indices. The weekly indices are free to access on our website www agriwatch.com. The daily indices are available on subscription. Please contact for more details.