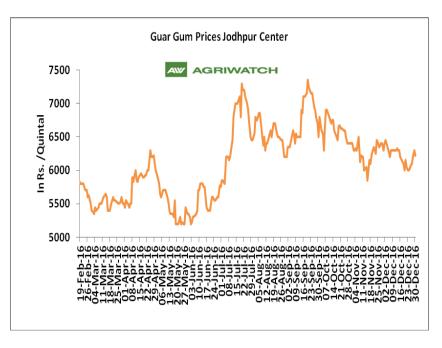

#### **Domestic Front**

- In the week ended 30 December'16, Guar seed weekly average prices decreased by Rs 35.83 /- qtl during the week compared to previous week and settled at Rs 3342 per quintal.
- In addition, Guar gum weekly average prices were up by Rs. 75/qtl and settled at Rs. 6150 per quintal. Firm demand for guar gum from domestic as well as overseas market led the prices up this week.
- ➤ Sources revealed that guar seed area in Rajasthan, Haryana and Gujarat might decrease approximately by 35 40%, as other crops such as pulses and cotton are more remunerative. Guar prices are likely to move from range bound to firm on cues of lower production and steady demand.
- According to first advance estimate for 2016-17 issued by Rajasthan's Department of Agriculture for Guar seed the area, production and yield are 2223474 hectares, 1962424 tonnes and 549 kg/hectare respectively. As compared to fourth advance estimate for 2015-16, the area, production and yield have decreased by1209842 hectares, 261050 tonnes and 84kg/hectare respectively.

Higher degree of increase in guar gum prices compared to guar seed prices led the margin up this week.