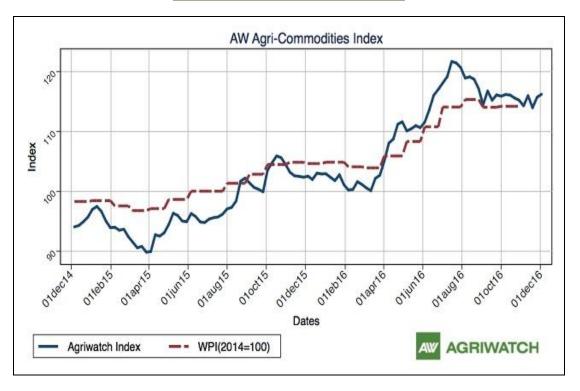

## **Agriwatch Agri Commodity Index**

The Agriwatch Agri Commodities Index rose 0.44% to 116.24 during the week ended Dec 3, 2016 from 115.72 during the previous week. The base for the Index and all sub-Indices is 2014 (= 100).