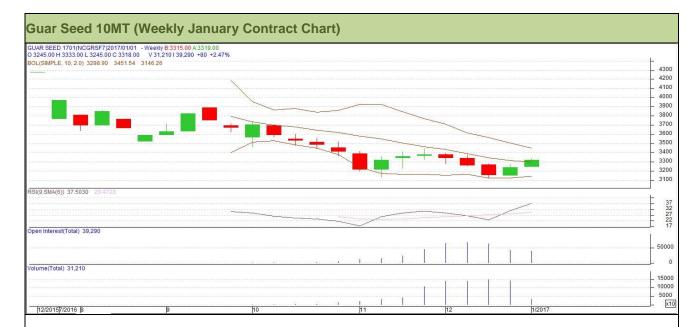

# **Technical Analysis (Guar Seed)**

Commodity: Guar Seed 10MT Exchange: NCDEX
Contract: January Expiry: Jan 20, 2017

# Technical Commentary:

- Rise in price and fall in open interest indicates short covering.
- RSI is moving up in neutral region.
- Last candlestick depicts bullishness in market.

Strategy: Buy

|  | gy - =y                                         | 3,7 1,7 |         |      |            |      |      |      |  |  |  |  |
|--|-------------------------------------------------|---------|---------|------|------------|------|------|------|--|--|--|--|
|  | Weekly Supports & Resistances                   |         |         | S1   | S2         | PCP  | R1   | R2   |  |  |  |  |
|  | Guar Seed 10MT NCDEX January  Weekly Trade Call |         |         | 3095 | 3030       | 3238 | 3535 | 3610 |  |  |  |  |
|  |                                                 |         |         | Call | Entry      | T1   | T2   | SL   |  |  |  |  |
|  | Guar Seed 10MT                                  | NCDEX   | January | Buy  | Above 3235 | 3360 | 3450 | 3160 |  |  |  |  |