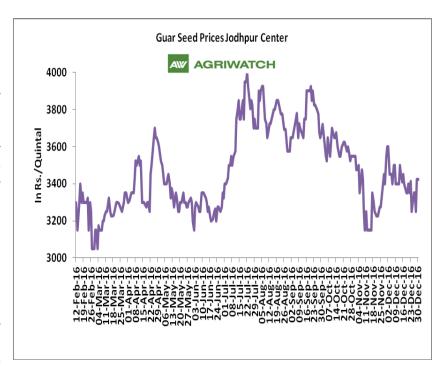

#### **Domestic Guar Seed Market Summary**

Guar prices noticed firm tone in last week. Arrivals have fallen by 18291 quintals compared to previous week. The prices are expected to go northwards this week because of recovery in crude oil prices. The demand for guar gum is up by around 15% but traders may not be able to take benefit of the situation due to lower arrivals in the domestic market.

#### **Domestic Front**

- In the week ended 30 December'16, Guar seed weekly average prices decreased by Rs 35.83 /- qtl during the week compared to previous week and settled at Rs 3342 per quintal.
- In addition, Guar gum weekly average prices were up by Rs. 75/qtl and settled at Rs. 6150 per quintal. Firm demand for guar gum from domestic as well as overseas market led the prices up this week.
- ➤ Sources revealed that guar seed area in Rajasthan, Haryana and Gujarat might decrease approximately by 35 40%, as other crops such as pulses and cotton are more remunerative. Guar prices are likely to move from range bound to firm on cues of lower production and steady demand.
- According to first advance estimate for 2016-17 issued by Rajasthan's Department of Agriculture for Guar seed the area, production and yield are 2223474 hectares, 1962424 tonnes and 549 kg/hectare respectively. As compared to fourth advance estimate for 2015-16, the area, production and yield have decreased by1209842 hectares, 261050 tonnes and 84kg/hectare respectively.