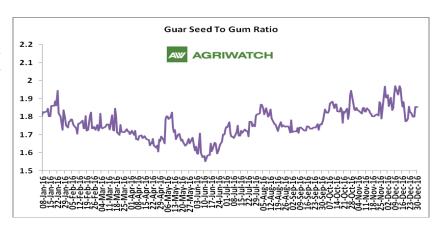

#### **Guar Seed to Gum Ratio:**

Ratio of guar seed to guar gum for week ended 30 December'16 is 1.84, higher compared to last week's 1.80

Overall, buoyant demand of gum from overseas and good demand of seed from millers has decreased the overall ratio.