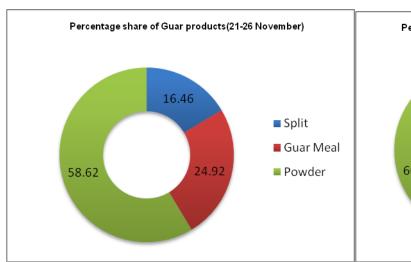

According to IBIS (provisional data), export of guar seed products (Guar Powder, Split and Meal) have increased compared to last week. In the week (21-26 November), the exports were around 8625 metric tonnes compared to 7684 metric tonnes in the week (14-20 November). The export of all guar split and guar gum powder has increased.

## Export Scenario (21st - 26th November 2016)

During this week 8625 tonnes of guar was exported out of which 5056 tonnes was guar gum powder, 2149 tonnes was guar meal and 1420 tonnes guar gum splits. As compared to last week, the export of guar gum powder and guar split has increased whereas export of guar meal has slightly decreased.