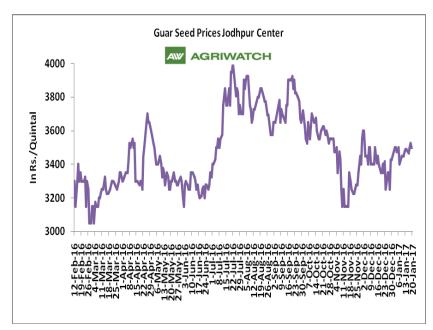

### **Domestic Front**

- In the week ended 20 January'17, Guar seed weekly average prices increased by Rs 44.17 /- qtl during the week compared to previous week and settled at Rs 3497 per quintal.
- ➢ In addition, Guar gum weekly average prices were up by Rs. 41.67/- qtl and settled at Rs. 6388 per quintal. Firm demand for guar gum from domestic as well as overseas market led the prices up this week.
- Sources revealed that guar seed area in Rajasthan, Haryana and Gujarat might decrease approximately by 35 40%, as other crops such as pulses and cotton are more remunerative. Guar prices are likely to move from range bound to firm on cues of lower production and steady demand.
- According to first advance estimate for 2016-17 issued by Rajasthan's Department of Agriculture for Guar seed the area, production and yield are 2223474 hectares, 1962424 tonnes and 549 kg/hectare respectively. As compared to fourth advance estimate for 2015-16, the area, production and yield have decreased by1209842 hectares, 261050 tonnes and 84kg/hectare respectively.

| Guar Seed Weekly Average Prices: |                |                           |                            |                           |        |  |
|----------------------------------|----------------|---------------------------|----------------------------|---------------------------|--------|--|
| Commodity                        |                |                           | Weekly Prices (A           |                           |        |  |
| Guar Seed                        | District       | Centre                    | 14th Jan to 20th<br>Jan.17 | 7th Jan to 13th<br>Jan.17 | Change |  |
|                                  | Jodhpur        | Jodhpur (Loose)           | 3348                       | 3302                      | 46     |  |
|                                  | Journpur       | Jodhpur(Delivery)         | 3498                       | 3452                      | 46     |  |
|                                  |                | Sri-Ganganagar(Loose)     | 3170                       | 3186                      | -16    |  |
|                                  |                | Sri-Ganganagar (Delivery) | 3331                       | 3336                      | -5     |  |
|                                  | Sri-Ganganagar | Rawla (Loose)             | 3151                       | 3170                      | -19    |  |
|                                  |                | Gharsana (Loose)          | 3198                       | 3191                      | 7      |  |
|                                  |                | Raisinghnagar (Loose)     | 3224                       | 3201                      | 23     |  |
| Rajasthan                        |                | Bikaner (Loose)           | 3240                       | 3215                      | 25     |  |
| Kajastiiaii                      |                | Bikaner (Delivery)        | 3390                       | 3365                      | 25     |  |
|                                  |                | Nokha(Loose)              | 3256                       | 3223                      | 33     |  |
|                                  | Bikaner        | Nokha (Delivery)          | 3374                       | 3339                      | 35     |  |
|                                  |                | Khajuwala (Loose)         | 3198                       | 3208                      | -10    |  |
|                                  |                | Khajuwala (Delivery)      | 3326                       | 3336                      | -10    |  |
|                                  |                | Lunkaransar (Loose)       | 3175                       | 3128                      | 47     |  |
|                                  | Hanumangarh    | Hanumangarh (Loose)       | 3211                       | 3215                      | -4     |  |
|                                  | Hanumangarh    | Hanumangarh (Delivery)    | 3361                       | 3365                      | -4     |  |

|                |             | Nohar (Loose)       | 3175 | 3191 | -16  |
|----------------|-------------|---------------------|------|------|------|
|                |             | Pilibanga (Loose)   | 3225 | 3134 | 91   |
|                | Nagaur      | Nagaur (Loose)      | 3125 | 3108 | 17   |
|                | Churu       | Churu (Delivery)    | 3341 | 3300 | 41   |
|                | Alwar       | Alwar (Loose)       | 3108 | 3083 | 25   |
|                | Hisar       | Adampur (Loose)     | 3210 | 3205 | 5    |
|                | пізаг       | Adampur (Delivery)  | 3360 | 3355 | 5    |
|                | Bhiwani     | Bhiwani (Delivery)  | 3254 | 3275 | -21  |
|                | Dniwani     | Siwani (Loose)      | 3260 | 3281 | -21  |
| Haryana        |             | Sirsa (Loose)       | 3210 | 3228 | -18  |
|                | ۵.          | Dhabwali (Loose)    | 3219 | 3184 | 35   |
|                | Sirsa       | Dhabwali (Delivery) | 3369 | 3334 | 35   |
|                |             | Ellanabad (Loose)   | 3179 | 3190 | -11  |
|                | Fatehabad   | Fatehabad (Loose)   | 3212 | 3200 | 12   |
|                | Banaskantha | Deesa (Loose)       | 3100 | 3060 | 40   |
| Cuiorot        | Patan       | Patan (Loose)       | 3117 | 3089 | 28   |
| Gujarat        | Rajkot      | Rajkot (Loose)      | 3080 | 3085 | -5   |
|                | Jamnagar    | Dhrol (Loose)       | 2985 | 2945 | 40   |
| Madhya pradesh | Gwalior     | Dabra (Loose)       | NA   | NA   | -    |
| Guar Gum       |             |                     |      |      |      |
|                | Jodhpur     | Jodhpur             | 6390 | 6345 | 45   |
| Rajasthan      | Alwar       | Alwar               | 6425 | 6358 | 67   |
|                | Hanumangarh | Nohar               | 6391 | 6366 | 25   |
|                | Bhiwani     | Bhiwani             | 6335 | 6350 | -15  |
|                |             | Sirsa               | 6387 | 6387 | Unch |
| Haryana        | Sirsa       | Dhabwali            | 6460 | 6398 | 62   |
|                |             | Ellanabad           | 6375 | 6333 | 42   |
|                | Fatehabad   | Fatehabad           | 6283 | 6300 | -17  |

| Week on Week Price: Scenario of Guarseed and Guargum: |                |                           |           |             |              |           |
|-------------------------------------------------------|----------------|---------------------------|-----------|-------------|--------------|-----------|
| Commodity                                             | District       | Centre                    | Today     | Week<br>Ago | Month<br>Ago | Year Ago  |
| Guar Seed                                             |                |                           | 20-Jan-17 | 13-Jan-17   | 20-Dec-16    | 20-Jan-16 |
|                                                       | Jodhpur        | Jodhpur (Loose)           | 3350      | 3340        | 3200         | 3200      |
|                                                       | Journal        | Jodhpur(Delivery)         | 3500      | 3490        | 3350         | 3400      |
|                                                       |                | Sri-Ganganagar(Loose)     | 3232      | 3200        | 3170         | 3025      |
| Rajasthan                                             |                | Sri-Ganganagar (Delivery) | 3380      | 3350        | 3320         | 3150      |
|                                                       | Sri-Ganganagar | Rawla (Loose)             | 3140      | 3160        | 3150         | NA        |
|                                                       |                | Gharsana (Loose)          | 3225      | 3220        | 3060         | 3039      |

| Bikaner (Loose) 3230 3215 3200   Bikaner (Delivery) 3380 3365 3350   Nokha(Loose) 3270 3230 3120 | 3025<br>3225 |
|--------------------------------------------------------------------------------------------------|--------------|
| Nokha(Loose) 3270 3230 3120                                                                      | 3225         |
|                                                                                                  |              |
|                                                                                                  | 3000         |
| Bikaner   Nokha (Delivery)   3388   3346   3232                                                  | 3108         |
| Khajuwala (Loose) 3220 3215 3090                                                                 | 3000         |
| Khajuwala (Delivery) 3349 3344 3214                                                              | 3120         |
| Lunkaransar (Loose) 3200 3100 3050                                                               | 3053         |
| Hanumangarh (Loose) 3210 3215 3170                                                               | 2994         |
| Hanumangarh (Delivery) 3360 3365 3320                                                            | 3194         |
| Nohar (Loose) 3180 3200 3080                                                                     | 3100         |
| Pilibanga (Loose) 3220 3200 3100                                                                 | 3150         |
| Nagaur   Nagaur (Loose)   3150   3150                                                            | 2900         |
| Churu   Churu (Delivery)   3350   3300   3200                                                    | 3200         |
| Alwar   Alwar (Loose)   3100   3100   3000                                                       | 3000         |
| Hisar Adampur (Loose) 3230 3200 3200                                                             | 3050         |
| Adampur (Delivery) 3380 3350 3350                                                                | 3250         |
| Bhiwani (Delivery) 3250 3250 3100                                                                | 3150         |
| Siwani (Loose) 3250 3260 3200                                                                    | 3125         |
| aryana Sirsa (Loose) 3225 3225 3125                                                              | 3000         |
| Sirsa Dhabwali (Loose) 3200 Closed 3080                                                          | 3015         |
| Dhabwali (Delivery) 3350 Closed 3230                                                             | 3215         |
| Ellanabad (Loose) 3200 3175 3100                                                                 | 3025         |
| FatehabadFatehabad (Loose)32503200NR                                                             | 3000         |
| Banaskantha   Deesa (Loose)   3300   3045   2950                                                 | 3050         |
| ujarat Patan (Loose) 3110 3120 2985                                                              | 3095         |
| Rajkot (Loose) NR NA 2950                                                                        | 3105         |
| JamnagarDhrol (Loose)NA29602910                                                                  | 3145         |
| P Gwalior Dabra (Loose) NA NA NA                                                                 | 3150         |
| uar Gum                                                                                          |              |
| Jodhpur   Jodhpur   6400   6375   6000                                                           | 5900         |
| ajasthanAlwarAlwar640063506000                                                                   | 6000         |
| HanumangarhNohar650064006200                                                                     | 6100         |
| <b>Bhiwani</b> Bhiwani 6300 6300 6150                                                            | 5800         |
| Sirsa 3250 6400 6050                                                                             | 5800         |
| aryana Sirsa Dhabwali 6400 Closed 6200                                                           | 5800         |
| Ellanabad 6400 6350 6050                                                                         | 5950         |
| FatehabadFatehabad63006300NR                                                                     | 5950         |