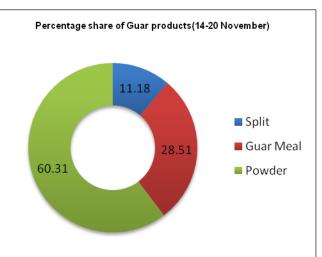

According to IBIS (provisional data), export of guar seed products (Guar Powder, Split and Meal) have increased compared to last week. In the week (21-26 November), the exports were around 8625 metric tonnes compared to 7684 metric tonnes in the week (14-20 November). The export of all guar split and guar gum powder has increased.