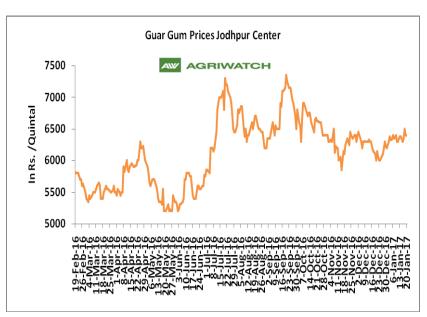

### **Domestic Front**

- In the week ended 20 January'17, Guar seed weekly average prices increased by Rs 44.17 /- qtl during the week compared to previous week and settled at Rs 3497 per quintal.
- ➢ In addition, Guar gum weekly average prices were up by Rs. 41.67/- qtl and settled at Rs. 6388 per quintal. Firm demand for guar gum from domestic as well as overseas market led the prices up this week.
- Sources revealed that guar seed area in Rajasthan, Haryana and Gujarat might decrease approximately by 35 40%, as other crops such as pulses and cotton are more remunerative. Guar prices are likely to move from range bound to firm on cues of lower production and steady demand.
- According to first advance estimate for 2016-17 issued by Rajasthan's Department of Agriculture for Guar seed the area, production and yield are 2223474 hectares, 1962424 tonnes and 549 kg/hectare respectively. As compared to fourth advance estimate for 2015-16, the area, production and yield have decreased by1209842 hectares, 261050 tonnes and 84kg/hectare respectively.

| Guar Seed Weekly Average Prices: |                |                           |                            |                           |        |  |
|----------------------------------|----------------|---------------------------|----------------------------|---------------------------|--------|--|
| Commodity                        |                |                           | Weekly Prices (A           |                           |        |  |
| Guar Seed                        | District       | Centre                    | 14th Jan to 20th<br>Jan.17 | 7th Jan to 13th<br>Jan.17 | Change |  |
|                                  | Jodhpur        | Jodhpur (Loose)           | 3348                       | 3302                      | 46     |  |
|                                  | Journpur       | Jodhpur(Delivery)         | 3498                       | 3452                      | 46     |  |
|                                  |                | Sri-Ganganagar(Loose)     | 3170                       | 3186                      | -16    |  |
|                                  |                | Sri-Ganganagar (Delivery) | 3331                       | 3336                      | -5     |  |
|                                  | Sri-Ganganagar | Rawla (Loose)             | 3151                       | 3170                      | -19    |  |
|                                  |                | Gharsana (Loose)          | 3198                       | 3191                      | 7      |  |
|                                  |                | Raisinghnagar (Loose)     | 3224                       | 3201                      | 23     |  |
| Rajasthan                        |                | Bikaner (Loose)           | 3240                       | 3215                      | 25     |  |
| Kajastiiaii                      |                | Bikaner (Delivery)        | 3390                       | 3365                      | 25     |  |
|                                  |                | Nokha(Loose)              | 3256                       | 3223                      | 33     |  |
|                                  | Bikaner        | Nokha (Delivery)          | 3374                       | 3339                      | 35     |  |
|                                  |                | Khajuwala (Loose)         | 3198                       | 3208                      | -10    |  |
|                                  |                | Khajuwala (Delivery)      | 3326                       | 3336                      | -10    |  |
|                                  |                | Lunkaransar (Loose)       | 3175                       | 3128                      | 47     |  |
|                                  | Hanumangarh    | Hanumangarh (Loose)       | 3211                       | 3215                      | -4     |  |
|                                  | Hanumangarh    | Hanumangarh (Delivery)    | 3361                       | 3365                      | -4     |  |

|                |             | Nohar (Loose)       | 3175 | 3191 | -16  |
|----------------|-------------|---------------------|------|------|------|
|                |             | Pilibanga (Loose)   | 3225 | 3134 | 91   |
|                | Nagaur      | Nagaur (Loose)      | 3125 | 3108 | 17   |
|                | Churu       | Churu (Delivery)    | 3341 | 3300 | 41   |
|                | Alwar       | Alwar (Loose)       | 3108 | 3083 | 25   |
|                | Hisar       | Adampur (Loose)     | 3210 | 3205 | 5    |
|                | пізаг       | Adampur (Delivery)  | 3360 | 3355 | 5    |
|                | Bhiwani     | Bhiwani (Delivery)  | 3254 | 3275 | -21  |
|                | Dniwani     | Siwani (Loose)      | 3260 | 3281 | -21  |
| Haryana        |             | Sirsa (Loose)       | 3210 | 3228 | -18  |
|                | ۵.          | Dhabwali (Loose)    | 3219 | 3184 | 35   |
|                | Sirsa       | Dhabwali (Delivery) | 3369 | 3334 | 35   |
|                |             | Ellanabad (Loose)   | 3179 | 3190 | -11  |
|                | Fatehabad   | Fatehabad (Loose)   | 3212 | 3200 | 12   |
|                | Banaskantha | Deesa (Loose)       | 3100 | 3060 | 40   |
| Cuiorot        | Patan       | Patan (Loose)       | 3117 | 3089 | 28   |
| Gujarat        | Rajkot      | Rajkot (Loose)      | 3080 | 3085 | -5   |
|                | Jamnagar    | Dhrol (Loose)       | 2985 | 2945 | 40   |
| Madhya pradesh | Gwalior     | Dabra (Loose)       | NA   | NA   | -    |
| Guar Gum       |             |                     |      |      |      |
|                | Jodhpur     | Jodhpur             | 6390 | 6345 | 45   |
| Rajasthan      | Alwar       | Alwar               | 6425 | 6358 | 67   |
|                | Hanumangarh | Nohar               | 6391 | 6366 | 25   |
|                | Bhiwani     | Bhiwani             | 6335 | 6350 | -15  |
|                |             | Sirsa               | 6387 | 6387 | Unch |
| Haryana        | Sirsa       | Dhabwali            | 6460 | 6398 | 62   |
|                |             | Ellanabad           | 6375 | 6333 | 42   |
|                | Fatehabad   | Fatehabad           | 6283 | 6300 | -17  |

| Week on Week Price: Scenario of Guarseed and Guargum: |                |                           |           |             |              |           |
|-------------------------------------------------------|----------------|---------------------------|-----------|-------------|--------------|-----------|
| Commodity                                             | District       | Centre                    | Today     | Week<br>Ago | Month<br>Ago | Year Ago  |
| Guar Seed                                             |                |                           | 20-Jan-17 | 13-Jan-17   | 20-Dec-16    | 20-Jan-16 |
|                                                       | Jodhpur        | Jodhpur (Loose)           | 3350      | 3340        | 3200         | 3200      |
|                                                       | Journal        | Jodhpur(Delivery)         | 3500      | 3490        | 3350         | 3400      |
|                                                       |                | Sri-Ganganagar(Loose)     | 3232      | 3200        | 3170         | 3025      |
| Rajasthan                                             |                | Sri-Ganganagar (Delivery) | 3380      | 3350        | 3320         | 3150      |
|                                                       | Sri-Ganganagar | Rawla (Loose)             | 3140      | 3160        | 3150         | NA        |
|                                                       |                | Gharsana (Loose)          | 3225      | 3220        | 3060         | 3039      |

| Bikaner (Loose) 3230 3215 3200   Bikaner (Delivery) 3380 3365 3350   Nokha(Loose) 3270 3230 3120 | 3025<br>3225 |
|--------------------------------------------------------------------------------------------------|--------------|
| Nokha(Loose) 3270 3230 3120                                                                      | 3225         |
|                                                                                                  |              |
|                                                                                                  | 3000         |
| Bikaner   Nokha (Delivery)   3388   3346   3232                                                  | 3108         |
| Khajuwala (Loose) 3220 3215 3090                                                                 | 3000         |
| Khajuwala (Delivery) 3349 3344 3214                                                              | 3120         |
| Lunkaransar (Loose) 3200 3100 3050                                                               | 3053         |
| Hanumangarh (Loose) 3210 3215 3170                                                               | 2994         |
| Hanumangarh (Delivery) 3360 3365 3320                                                            | 3194         |
| Nohar (Loose) 3180 3200 3080                                                                     | 3100         |
| Pilibanga (Loose) 3220 3200 3100                                                                 | 3150         |
| Nagaur   Nagaur (Loose)   3150   3150                                                            | 2900         |
| Churu   Churu (Delivery)   3350   3300   3200                                                    | 3200         |
| Alwar   Alwar (Loose)   3100   3100   3000                                                       | 3000         |
| Hisar Adampur (Loose) 3230 3200 3200                                                             | 3050         |
| Adampur (Delivery) 3380 3350 3350                                                                | 3250         |
| Bhiwani (Delivery) 3250 3250 3100                                                                | 3150         |
| Siwani (Loose) 3250 3260 3200                                                                    | 3125         |
| aryana Sirsa (Loose) 3225 3225 3125                                                              | 3000         |
| Sirsa Dhabwali (Loose) 3200 Closed 3080                                                          | 3015         |
| Dhabwali (Delivery) 3350 Closed 3230                                                             | 3215         |
| Ellanabad (Loose) 3200 3175 3100                                                                 | 3025         |
| FatehabadFatehabad (Loose)32503200NR                                                             | 3000         |
| Banaskantha   Deesa (Loose)   3300   3045   2950                                                 | 3050         |
| ujarat Patan (Loose) 3110 3120 2985                                                              | 3095         |
| Rajkot (Loose) NR NA 2950                                                                        | 3105         |
| JamnagarDhrol (Loose)NA29602910                                                                  | 3145         |
| P Gwalior Dabra (Loose) NA NA NA                                                                 | 3150         |
| uar Gum                                                                                          |              |
| Jodhpur   Jodhpur   6400   6375   6000                                                           | 5900         |
| ajasthanAlwarAlwar640063506000                                                                   | 6000         |
| HanumangarhNohar650064006200                                                                     | 6100         |
| <b>Bhiwani</b> Bhiwani 6300 6300 6150                                                            | 5800         |
| Sirsa 3250 6400 6050                                                                             | 5800         |
| aryana Sirsa Dhabwali 6400 Closed 6200                                                           | 5800         |
| Ellanabad 6400 6350 6050                                                                         | 5950         |
| FatehabadFatehabad63006300NR                                                                     | 5950         |