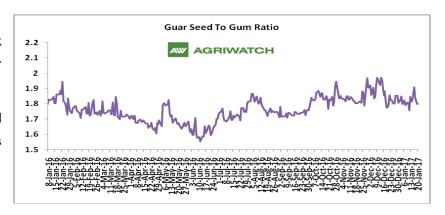

#### **Guar Seed to Gum Ratio:**

Ratio of guar seed to guar gum for week ended 20 January'17 is 1.83, lower compared to last week's 1.84

Weak overseas demand of gum and good demand of seed from millers has decreased the overall ratio.