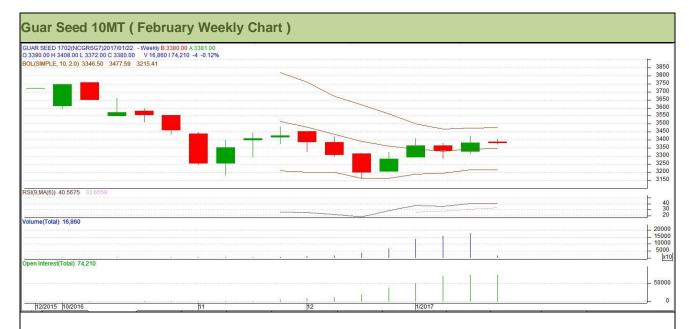

## **Technical Analysis (Guar Seed)**

Commodity: Guar Seed 10MT

**Contract: February** 

Exchange: NCDEX Expiry: Feb 20, 2017

## Technical Commentary:

- Rise in price and open interest indicates long buildup.
- RSI is moving in neutral region.
- Last candlestick depicts bullishness in market.

Strategy: Buy

| ο, ,                          |       |          |      |            |      |      |      |
|-------------------------------|-------|----------|------|------------|------|------|------|
| Weekly Supports & Resistances |       |          | S1   | S2         | PCP  | R1   | R2   |
| Guar Seed 10MT NCDEX February |       | 3300     | 3275 | 3384       | 3510 | 3540 |      |
| Weekly Trade Call             |       |          | Call | Entry      | T1   | T2   | SL   |
| Guar Seed 10MT                | NCDEX | February | Buy  | Above 3370 | 3435 | 3475 | 3331 |