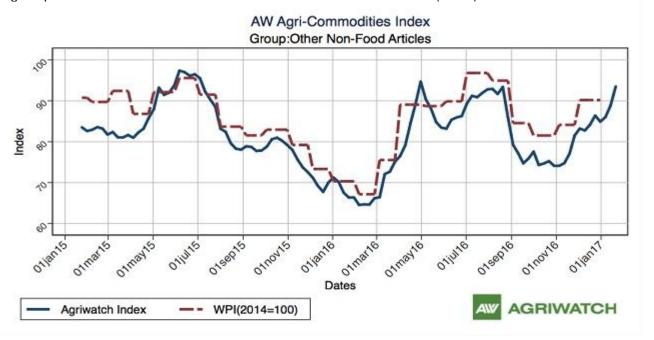

The Agriwatch Agri commodity other non-food articles Index increased by 5.22% to 93.48 during the week ended January 21, 2016.

Agriwatch has recently launched its AW Agri Commodity Indices to enable organizations access independent Indices to track and use to benchmark their purchases and sales. The Indices are based on the daily prices in the key benchmark markets for each commodity that AW has been covering for the past decade. The indices include an Aggregate Index, Category Indices and individual commodity indices. The weekly indices are free to access on our website www agriwatch.com. The daily indices are available on subscription. Please contact for more details.