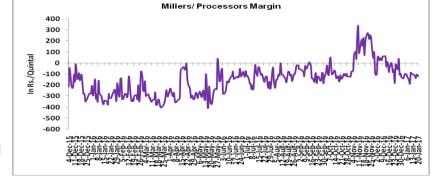

## Millers/Processors Margin

In the week ended 20 January '17, average crush margin is Rs. -115.67 /Quintal, compared to last week's -124.90 /Quintal. Therefore crushing is not favorable for Millers/Processors.

Higher degree of increase in guar seed prices compared to guar gum prices led the margin down this week.