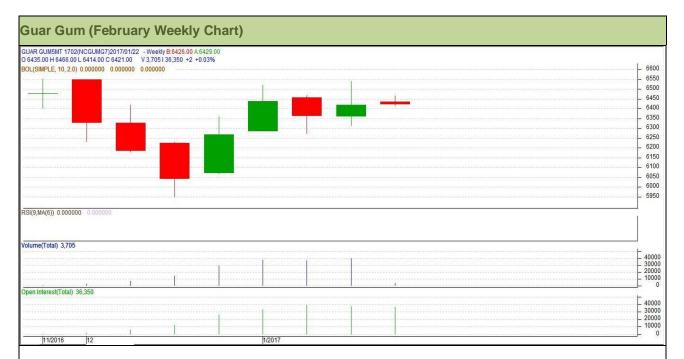

## **Technical Analysis (Guar Gum)**

Commodity: Guar Gum Exchange: NCDEX Contract: February Expiry: Feb 20, 2017

## Technical Commentary:

- Rise in price and fall in open interest indicates short covering.
- Last candlestick depicts bullishness in market.
- RSI is moving in neutral region.

Strategy: Buy

| - · · · · · · · · · · · · · · · · · · · |       |          |      |            |      |      |      |  |
|-----------------------------------------|-------|----------|------|------------|------|------|------|--|
| Weekly Supports & Resistances           |       |          | S1   | S2         | PCP  | R1   | R2   |  |
| Guar Gum                                | NCDEX | February | 6315 | 6275       | 6419 | 6605 | 6645 |  |
| Weekly Trade Call                       |       |          | Call | Entry      | T1   | T2   | SL   |  |
| Guar Gum                                | NCDEX | February | Buy  | Above 6410 | 6495 | 6560 | 6359 |  |