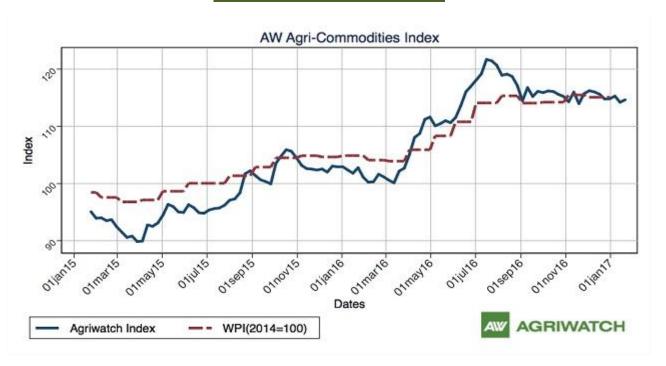

## **Agriwatch Agri Commodity Index**

The Agriwatch Agri Commodities Index gained 0.39% to 114.66 during the week ended Jan 21, 2017 from 114.21 during the previous week. The base for the Index and all sub-Indices is 2014 (= 100).