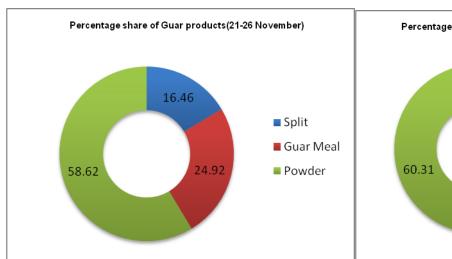

## Export Scenario (21<sup>st</sup> - 26<sup>th</sup> November 2016)

During this week 8625 tonnes of guar was exported out of which 5056 tonnes was guar gum powder, 2149 tonnes was guar meal and 1420 tonnes guar gum splits. As compared to last week, the export of guar gum powder and guar split has increased whereas export of guar meal has slightly decreased.