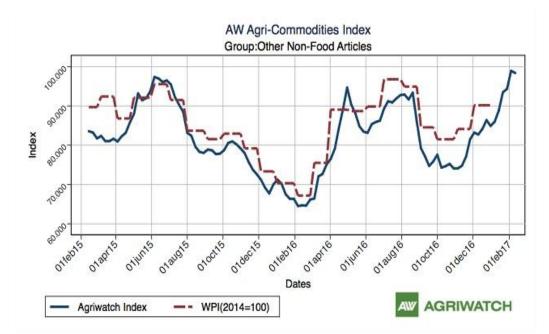

# The Agriwatch Agri commodity other non-food articles Index increased by 0.55% to 98.39 during the week ended February 12, 2016.

Agriwatch has recently launched its AW Agri Commodity Indices to enable organizations access independent Indices to track and use to benchmark their purchases and sales. The Indices are based on the daily prices in the key benchmark markets for each commodity that AW has been covering for the past decade. The indices include an Aggregate Index, Category Indices and individual commodity indices. The weekly indices are free to access on our website www agriwatch.com. The daily indices are available on subscription. Please contact for more details.