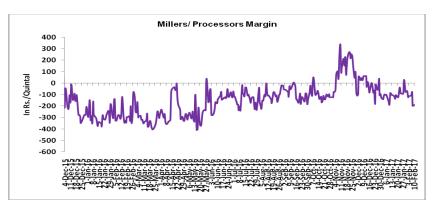

#### Millers/Processors Margin

In the week ended 10 February '17, average crush margin is Rs. -146.37 /Quintal, compared to last week's -69.82 /Quintal. Therefore crushing is not favorable for Millers/Processors.

Higher degree of increase in guar seed prices compared to guar gum prices led the margin down this week.