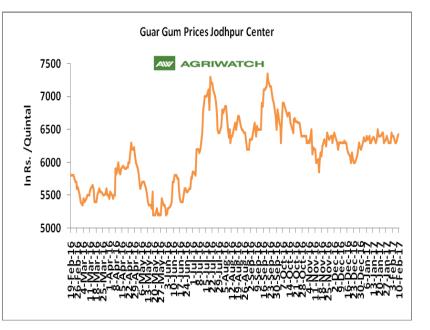

#### **Domestic Front**

- In the week ended 10 February'17, Guar seed weekly average prices remained range bound and no increase or decrease was seen on weekly basis. Prices settled at Rs. 3420/-qtl.
- In addition, Guar gum weekly average prices also witnessed range bound to firm movement and settled at Rs. 6358/- qtl. Firm demand for guar gum from domestic as well as overseas market led the prices up this week.
- According to first advance estimate for 2016-17 issued by Rajasthan's Department of Agriculture for Guar seed the area, production and yield are 2223474 hectares, 1962424 tonnes and 549 kg/hectare respectively. As compared to fourth advance estimate for 2015-16, the area, production and yield have decreased by1209842 hectares, 261050 tonnes and 84kg/hectare respectively.
- According to second advance estimate issued by Gujarat's department of agriculture for guar seed the area, production and yield 352000 hectares, 242000 are 687 kg/hectare tonnes and respectively compared to final advance estimate issued in December the area, production and yield has been increased by 43000 hectares, 85000 tonnes and 56 kg/hectare.