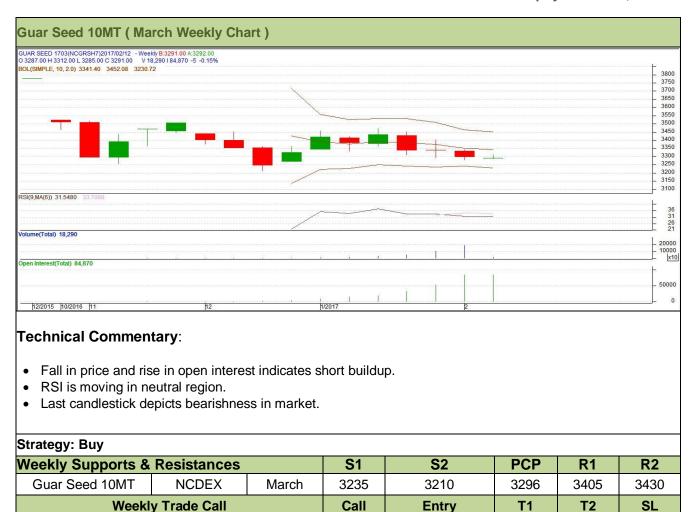

#### Commodity: Guar Seed 10MT Contract: March

Guar Seed 10MT

NCDEX

March

#### Exchange: NCDEX Expiry: March 20, 2017

Buy

Above 3285

3335

3375

3255