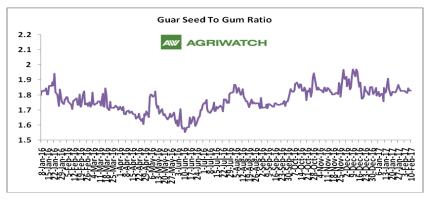

#### **Guar Seed to Gum Ratio:**

Ratio of guar seed to guar gum for week ended 10 February'17 is 1.86, which is same compared to last week's 1.86

Overall, buoyant demand of gum from overseas and good demand of seed from millers has kept the ratio same as last week.