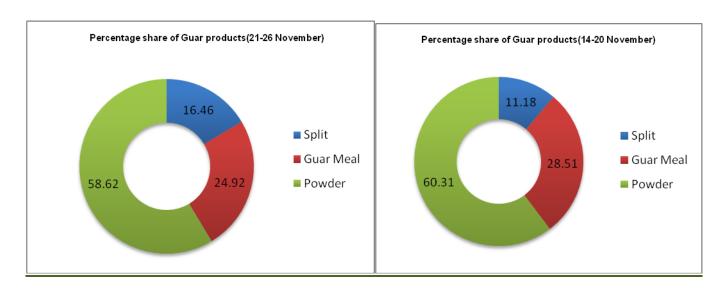

#### Export Scenario (21<sup>st</sup> - 26<sup>th</sup> November 2016)

During this week 8625 tonnes of guar was exported out of which 5056 tonnes was guar gum powder, 2149 tonnes was guar meal and 1420 tonnes guar gum splits. As compared to last week, the export of guar gum powder and guar split has increased whereas export of guar meal has slightly decreased.