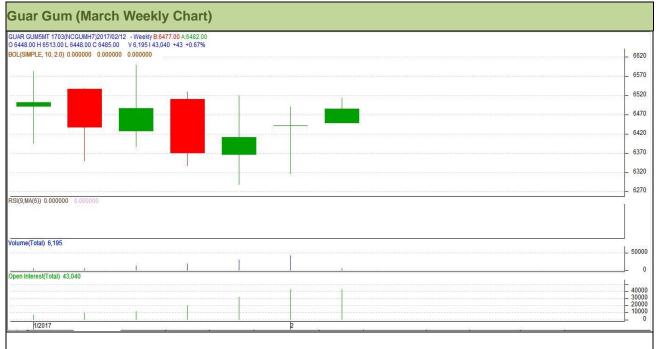

#### Commodity: Guar Gum Contract: March

#### Exchange: NCDEX Expiry: March 20, 2017

#### Technical Commentary:

- Rise in price and open interest indicates long buildup.
- Last candlestick depicts bullishness in market.
- RSI is moving in neutral region.

| Strategy: Buy   |            |       |      |  |
|-----------------|------------|-------|------|--|
| Weekly Supports | & Resistan | ces   | S1   |  |
| Guar Gum        | NCDEX      | March | 6345 |  |

| Guar Gum          | NCDEX | March | 6345 | 6315       | 6442 | 6610 | 6645 |
|-------------------|-------|-------|------|------------|------|------|------|
| Weekly Trade Call |       |       | Call | Entry      | T1   | T2   | SL   |
| Guar Gum          | NCDEX | March | Buy  | Above 6435 | 6515 | 6565 | 6387 |