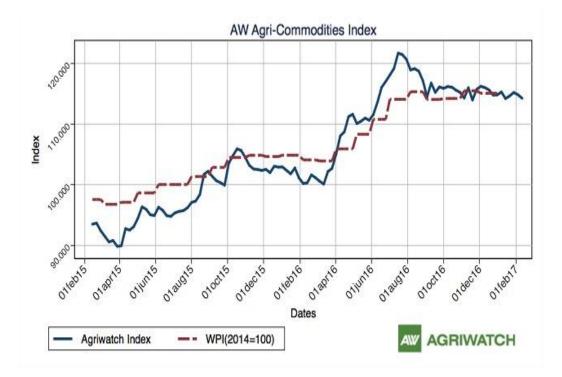

AGRIWATCH

The Agriwatch Agri Commodities Index fell 0.50% to 114.27 during the week ended Feb 11, 2017 from 114.85 during the previous week. The base for the Index and all sub-Indices is 2014 (= 100).