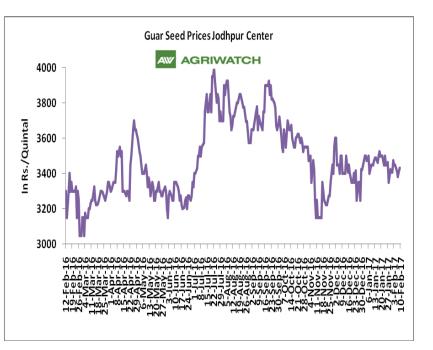

#### **Domestic Front**

- In the week ended 10 February'17, Guar seed weekly average prices remained range bound and no increase or decrease was seen on weekly basis. Prices settled at Rs. 3420/-qtl.
- In addition, Guar gum weekly average prices also witnessed range bound to firm movement and settled at Rs. 6358/- qtl. Firm demand for guar gum from domestic as well as overseas market led the prices up this week.
- According to first advance estimate for 2016-17 issued by Rajasthan's Department of Agriculture for Guar seed the area, production and yield are 2223474 hectares, 1962424 tonnes and 549 kg/hectare respectively. As compared to fourth advance estimate for 2015-16, the area, production and yield have decreased by1209842 hectares, 261050 tonnes and 84kg/hectare respectively.
- According to second advance estimate issued by Gujarat's department of agriculture for guar seed the area, production and yield 352000 hectares, 242000 are 687 kg/hectare tonnes and respectively compared to final advance estimate issued in December the area, production and yield has been increased by 43000 hectares, 85000 tonnes and 56 kg/hectare.