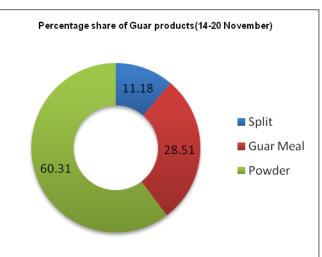

According to IBIS (provisional data), export of guar seed products (Guar Powder, Split and Meal) have increased compared to last week. In the week (21-26 November), the exports were around 8625 metric tonnes compared to 7684 metric tonnes in the week (14-20 November). The export of all guar split and guar gum powder has increased.

## Export Scenario (21st - 26th November 2016)

During this week 8625 tonnes of guar was exported out of which 5056 tonnes was guar gum powder, 2149 tonnes was guar meal and 1420 tonnes guar gum splits. As compared to last week, the export of guar gum powder and guar split has increased whereas export of guar meal has slightly decreased.