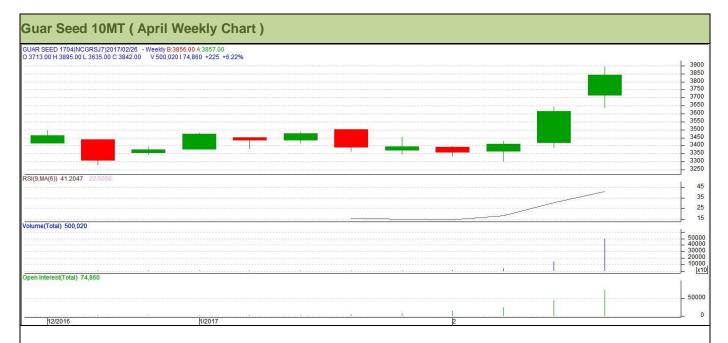

## **Technical Analysis (Guar Seed)**

**Commodity: Guar Seed 10MT** 

Contract: April

Exchange: NCDEX Expiry: April 20, 2017

## Technical Commentary:

- Rise in price and open interest indicates long buildup.
- RSI is moving up in neutral region.
- Last candlestick depicts bullishness in market.

Strategy: Buy

| Weekly Supports & Resistances |       |       | <b>S</b> 1 | S2         | PCP  | R1   | R2   |
|-------------------------------|-------|-------|------------|------------|------|------|------|
| Guar Seed 10MT                | NCDEX | April | 3825       | 3805       | 3842 | 4020 | 4045 |
| Weekly Trade Call             |       | Call  | Entry      | T1         | T2   | SL   |      |
| Guar Seed 10MT                | NCDEX | April | Buy        | Above 3885 | 3940 | 3985 | 3852 |