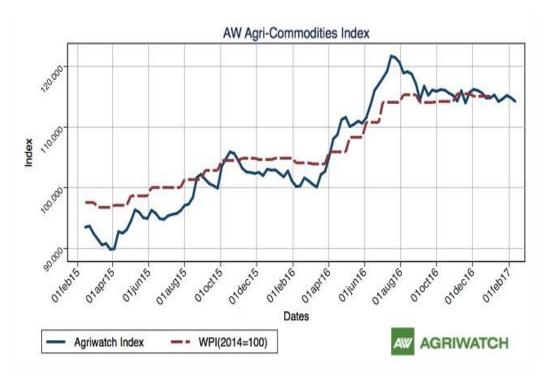

## **Agriwatch Agri Commodity Index**

The Agriwatch Agri Commodities Index fell 0.50% to 114.27 during the week ended Feb 11, 2017 from 114.85 during the previous week. The base for the Index and all sub-Indices is 2014 (= 100).