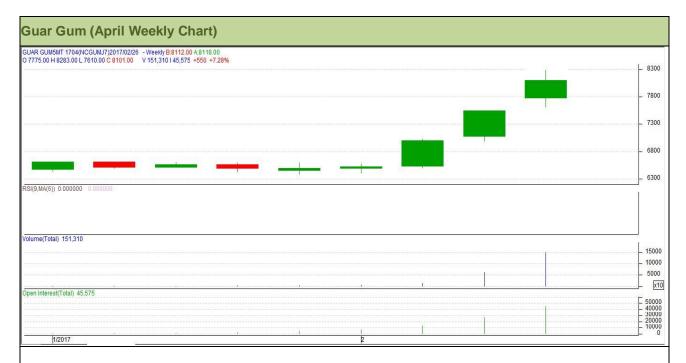

## **Technical Analysis (Guar Gum)**

Commodity: Guar Gum Exchange: NCDEX Contract: April Expiry: April 20, 2017

## Technical Commentary:

- Rise in price and open interest indicates long buildup.
- Last candlestick depicts bullishness in market.
- RSI is moving in neutral region.

Strategy: Buy

| •                             |       |       |       |            |      |      |      |
|-------------------------------|-------|-------|-------|------------|------|------|------|
| Weekly Supports & Resistances |       | S1    | S2    | PCP        | R1   | R2   |      |
| Guar Gum                      | NCDEX | April | 7860  | 7795       | 8101 | 8440 | 8525 |
| Weekly Trade Call             |       | Call  | Entry | T1         | T2   | SL   |      |
| Guar Gum                      | NCDEX | April | Buy   | Above 8050 | 8215 | 8355 | 7951 |