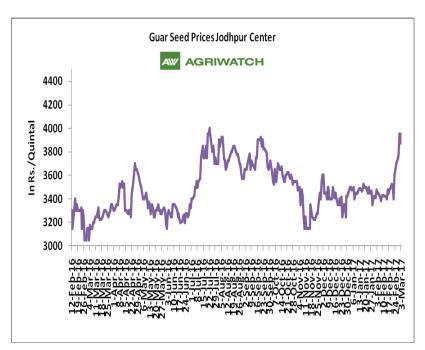

#### **Domestic Guar Seed Market Summary**

All India weekly average prices increased by 9.24 percent to Rs. 3265.84 per quintal during the week ended 28th February 2017. Guar seed average price were ruling at Rs 2989.49 per quintal during 16-23rd February 2017. As compared to prices in the week 24-28 February 2016, the prices are firm by 17.90 percent. Prices are expected to remain range bound to slightly firm in coming days.

As per latest update, Russia is still sticking with its decision of reducing oil production by 2 lakh bpd in the first quarter and by 3 lakh bpd from April provided its domestic companies are able to do it under the OPEC led agreement. This cut will boost the prices of oil which will in turn lead to increase in demand for guar gum as it is used in hydraulic fracking. Guar seed prices are ruling around Rs 3600 per quintal and can increase by around Rs 300 per quintal in coming weeks.