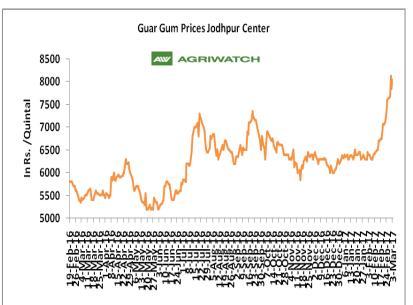

#### **Domestic Front**

- In the week ended 03 March'17, Guar seed weekly average prices increased by Rs 305 /- qtl during the week compared to previous week and settled at Rs 3833 per quintal.
- In addition, Guar gum weekly average prices were up by Rs. 729.17/- qtl and settled at Rs. 7825 per quintal. Firm demand for guar gum from domestic as well as overseas market led the prices up this week.
- According to first advance estimate for 2016-17 issued by Rajasthan's Department of Agriculture for Guar seed the area, production and yield are 2223474 hectares, 1962424 tonnes and 549 kg/hectare respectively. As compared to fourth advance estimate for 2015-16, the area, production and yield have decreased by1209842 hectares, 261050 tonnes and 84kg/hectare respectively.
- According second advance to issued Gujarat's estimate by department of agriculture for guar seed the area, production and yield 352000 hectares, 242000 687 kg/hectare tonnes and to final respectively compared estimate advance issued December the area, production and yield has been increased by 43000 hectares, 85000 tonnes and 56 kg/hectare.