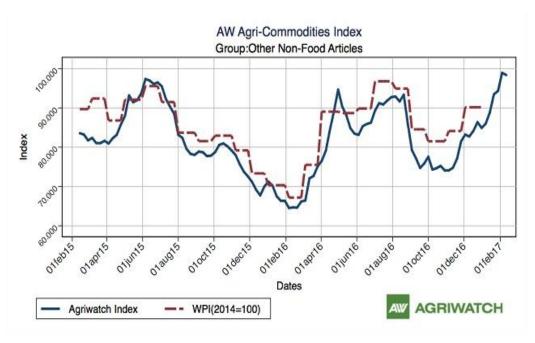

The Agriwatch Agri commodity other non-food articles Index increased by 0.55% to 98.39 during the week ended February 12, 2016.

Agriwatch has recently launched its AW Agri Commodity Indices to enable organizations access independent Indices to track and use to benchmark their purchases and sales. The Indices are based on the daily prices in the key benchmark markets for each commodity that AW has been covering for the past decade. The indices include an Aggregate Index, Category Indices and individual commodity indices. The weekly indices are free to access on our website www agriwatch.com. The daily indices are available on subscription. Please contact for more details.