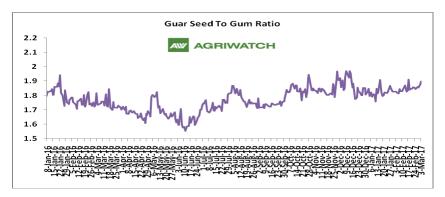

#### **Guar Seed to Gum Ratio:**

Ratio of guar seed to guar gum for week ended 03 March'17 is 2.04, higher compared to last week's 2.01

Overall, buoyant demand of gum from overseas and good demand of seed from millers has increased the overall ratio.