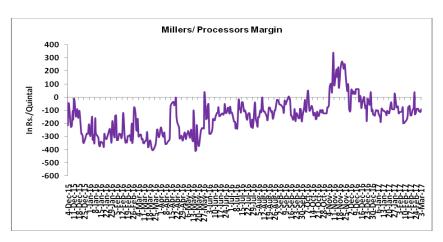

### Millers/Processors Margin

In the week ended 03 March '17, average crush margin is Rs. -98.61/Quintal, compared to last week's -87.96 /Quintal. Therefore crushing is not favorable for Millers/Processors.

Higher degree of increase in guar seed prices compared to guar gum prices led the margin down this week.