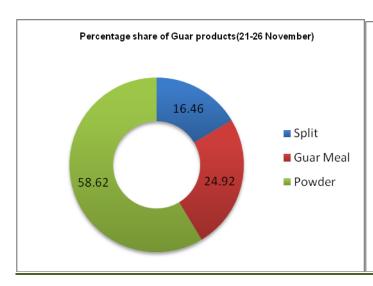

According to IBIS (provisional data), export of guar seed products (Guar Powder, Split and Meal) have increased compared to last week. In the week (21-26 November), the exports were around 8625 metric tonnes compared to 7684 metric tonnes in the week (14-20 November). The export of all guar split and guar gum powder has increased.

## Export Scenario (21st - 26th November 2016)

During this week 8625 tonnes of guar was exported out of which 5056 tonnes was guar gum powder, 2149 tonnes was guar meal and 1420 tonnes guar gum splits. As compared to last week, the export of guar gum powder and guar split has increased whereas export of guar meal has slightly decreased.