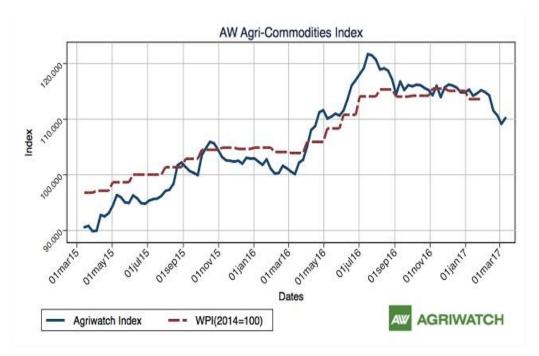

## **Agriwatch Agri Commodity Index**

The Agriwatch Agri Commodities Index gained 0.98% to 110.22 during the week ended March 11, 2017 from 109.15 during the previous week, to end a 5-week falling streak. Cereals and pulses led the Index higher. The base for the Index and all sub-Indices is 2014 (= 100).