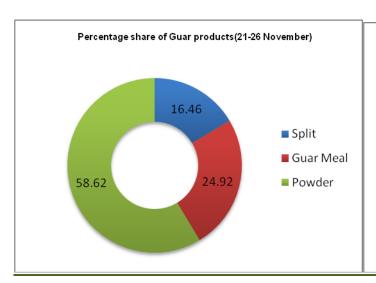

## Export Scenario (21<sup>st</sup> - 26<sup>th</sup> November 2016)

During this week 8625 tonnes of guar was exported out of which 5056 tonnes was guar gum powder, 2149 tonnes was guar meal and 1420 tonnes guar gum splits. As compared to last week, the export of guar gum powder and guar split has increased whereas export of guar meal has slightly decreased.