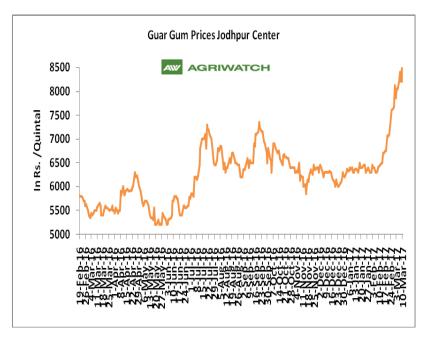

#### **Domestic Front**

- In the week ended 10 March'17, Guar seed weekly average prices increased by Rs 180.83 /- qtl during the week compared to previous week and settled at Rs 4014 per quintal.
- In addition, Guar gum weekly average prices were up by Rs. 433.33/- qtl and settled at Rs. 8258 per quintal. Firm demand for guar gum from domestic as well as overseas market led the prices up this week.
- According to first advance estimate for 2016-17 issued by Rajasthan's Department of Agriculture for Guar seed the area, production and yield are 2223474 hectares, 1962424 tonnes and 549 kg/hectare respectively. As compared to fourth advance estimate for 2015-16, the area, production and yield have decreased by1209842 hectares, 261050 tonnes and 84kg/hectare respectively.
- According to second advance estimate issued by Gujarat's department of agriculture for guar seed the area, production and yield 352000 hectares, 242000 are 687 kg/hectare tonnes and respectively compared to final advance estimate issued December the area, production and yield has been increased by 43000 hectares, 85000 tonnes and 56 kg/hectare.

Higher degree of increase in guar gum prices compared to guar seed prices led the margin up this week.