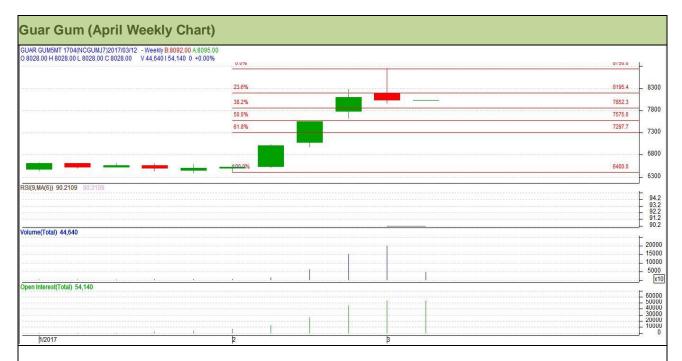

# **Technical Analysis (Guar Gum)**

Commodity: Guar Gum Exchange: NCDEX Contract: April Expiry: April 20, 2017

## Technical Commentary:

- Fall in price and rise in open interest indicates short buildup.
- Last candlestick depicts bearishness in market.
- RSI is moving in overbought region.

Strategy: Sell

| Weekly Supports & Resistances |       |       | S1    | S2         | PCP  | R1   | R2   |
|-------------------------------|-------|-------|-------|------------|------|------|------|
| Guar Gum                      | NCDEX | April | 7510  | 7395       | 8028 | 8315 | 8430 |
| Weekly Trade Call             |       | Call  | Entry | T1         | T2   | SL   |      |
| Guar Gum                      | NCDEX | April | Sell  | Below 8045 | 7830 | 7645 | 8174 |