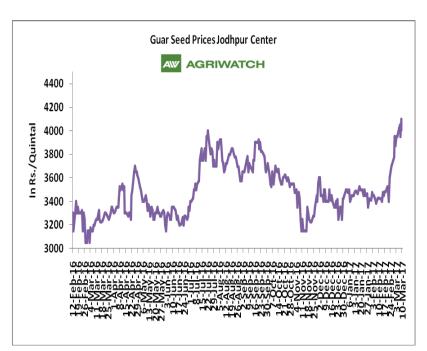

## **Domestic Guar Seed Market Summary**

All India weekly average prices increased by 7.41 percent to Rs. 3507.85 per quintal during the week ended 8th March 2017. Guar seed average price were ruling at Rs 3265.84 per quintal during 24-28th February 2017. As compared to prices in the week 01-08 March 2016, the prices are firm by 31.89 percent. Prices are expected to remain range bound to slightly firm in coming days.

#### **Domestic Front**

- In the week ended 10 March'17, Guar seed weekly average prices increased by Rs 180.83 /- qtl during the week compared to previous week and settled at Rs 4014 per quintal.
- In addition, Guar gum weekly average prices were up by Rs. 433.33/- qtl and settled at Rs. 8258 per quintal. Firm demand for guar gum from domestic as well as overseas market led the prices up this week.
- According to first advance estimate for 2016-17 issued by Rajasthan's Department of Agriculture for Guar seed the area, production and yield are 2223474 hectares, 1962424 tonnes and 549 kg/hectare respectively. As compared to fourth advance estimate for 2015-16, the area, production and yield have decreased by1209842 hectares, 261050 tonnes and 84kg/hectare respectively.
- According to second advance estimate issued by Gujarat's department of agriculture for guar seed the area, production and yield 352000 hectares, 242000 are 687 kg/hectare tonnes and respectively compared to final advance estimate issued December the area, production and yield has been increased by 43000 hectares, 85000 tonnes and 56 kg/hectare.