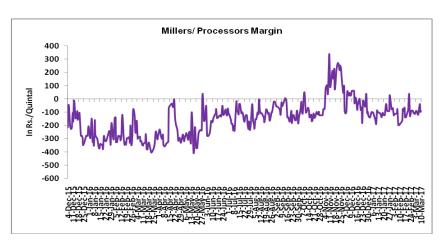

#### Millers/Processors Margin

In the week ended 10 March '17, average crush margin is Rs. -85.75/Quintal, compared to last week's -98.61 /Quintal. Therefore crushing is not favorable for Millers/Processors.

Higher degree of increase in guar gum prices compared to guar seed prices led the margin up this week.