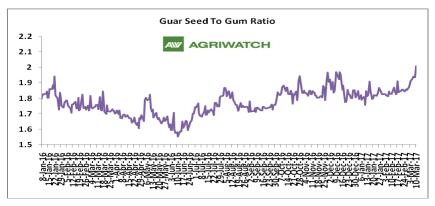

#### **Guar Seed to Gum Ratio:**

Ratio of guar seed to guar gum for week ended 10 March'17 is 2.06, higher compared to last week's 2.04

Overall, buoyant demand of gum from overseas and good demand of seed from millers has increased the overall ratio.