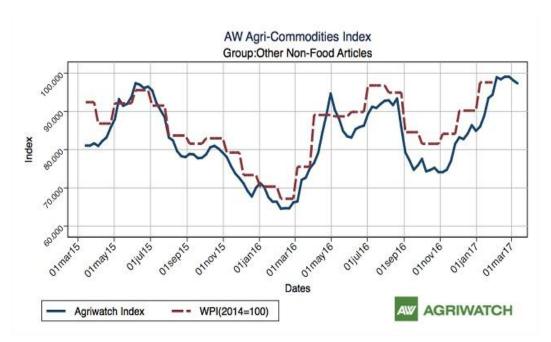

The Agriwatch Agri commodity other non-food articles Index decreased by 0.77% to 97.35 during the week ended March 11, 2016.

Agriwatch has recently launched its AW Agri Commodity Indices to enable organizations access independent Indices to track and use to benchmark their purchases and sales. The Indices are based on the daily prices in the key benchmark markets for each commodity that AW has been covering for the past decade. The indices include an Aggregate Index, Category Indices and individual commodity indices. The weekly indices are free to access on our website www agriwatch.com. The daily indices are available on subscription. Please contact for more details.