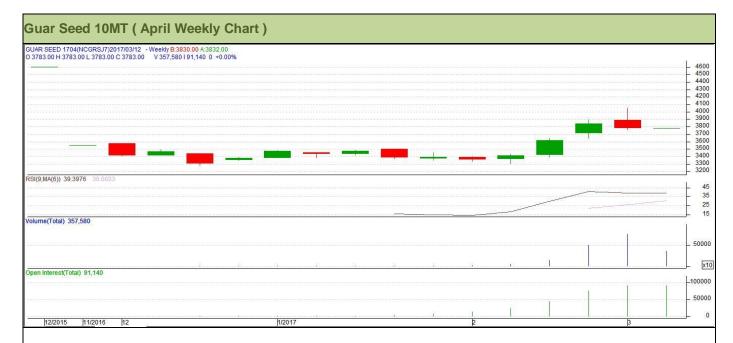

# **Technical Analysis (Guar Seed)**

Commodity: Guar Seed 10MT

Contract: April

Exchange: NCDEX Expiry: April 20, 2017

## Technical Commentary:

- Fall in price and rise in open interest indicates short buildup.
- RSI is moving up in neutral region.
- Last candlestick depicts bearishness in market.

Strategy: Sell

| Weekly Supports & Resistances |                 | S1    | S2   | PCP        | R1   | R2   |      |
|-------------------------------|-----------------|-------|------|------------|------|------|------|
| Guar Seed 10MT                | NCDEX           | April | 3630 | 3595       | 3783 | 3895 | 4030 |
| Wee                           | ekly Trade Call |       | Call | Entry      | T1   | T2   | SL   |
| Guar Seed 10MT                | NCDEX           | April | Sell | Below 3795 | 3720 | 3675 | 3840 |