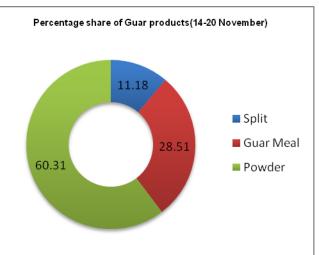

According to IBIS (provisional data), export of guar seed products (Guar Powder, Split and Meal) have increased compared to last week. In the week (21-26 November), the exports were around 8625 metric tonnes compared to 7684 metric tonnes in the week (14-20 November). The export of all guar split and guar gum powder has increased.