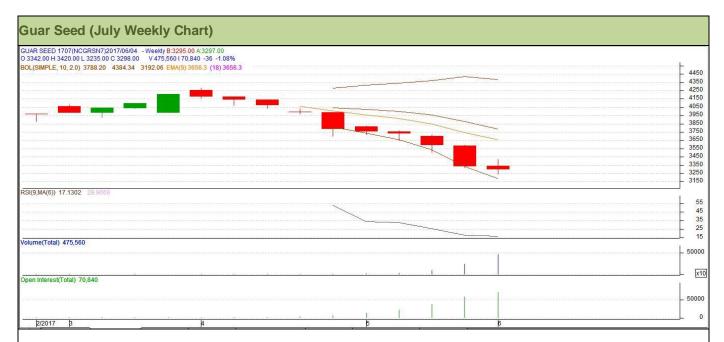

#### **Technical Analysis (Guar Seed)**

Commodity: Guar Seed Exchange: NCDEX Contract: July Expiry: July 20, 2017

#### Technical Commentary:

- Fall in price and rise in open interest indicates short buildup.
- RSI is moving down in neutral region.
- Last candlestick depicts bearishness in market.
- Prices closed below 9 and 18 day EMAs.

Strategy: Sell

| 0,                            |       |      |       |            |      |      |      |
|-------------------------------|-------|------|-------|------------|------|------|------|
| Weekly Supports & Resistances |       | S1   | S2    | PCP        | R1   | R2   |      |
| Guar Seed 10MT                | NCDEX | July | 3020  | 2935       | 3298 | 3510 | 3595 |
| Weekly Trade Call             |       | Call | Entry | T1         | T2   | SL   |      |
| Guar Seed 10MT                | NCDEX | July | Sell  | Below 3345 | 3220 | 3125 | 3420 |