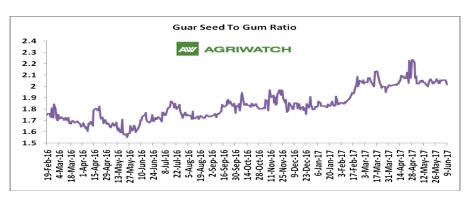

#### **Guar Seed to Gum Ratio:**

Ratio of guar seed to guar gum for week ended 09 June'17 is 2.04, higher compared to last week's 2.05

Weak overseas demand of gum and good demand of seed from millers has decreased the overall ratio.