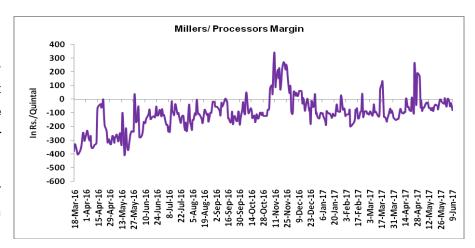

#### Millers/Processors Margin

In the week ended 09 June'17, average crush margin is Rs. compared 36.22/Quintal, to last week's -26.13/Quintal. Therefore favorable crushing is for Millers/Processors.

Higher degree of increase in guar seed prices compared to guar gum prices led the margin down this week.