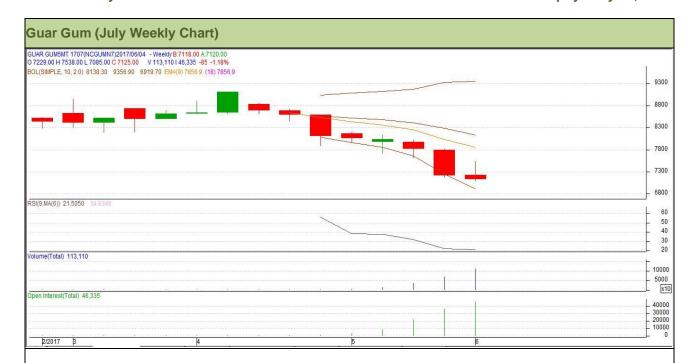

#### **Technical Analysis (Guar Gum)**

Commodity: Guar Gum Exchange: NCDEX Contract: July Expiry: July 20, 2017

#### Technical Commentary:

- Fall in price and rise in open interest indicates short buildup.
- Prices closed below 9 and 18 days EMAs.
- RSI is moving in oversold region.
- Last candlestick depicts bearishness in market.

#### Strategy: Sell

| Weekly Supports & Resistances |       | S1   | S2    | PCP        | R1   | R2   |      |
|-------------------------------|-------|------|-------|------------|------|------|------|
| Guar Gum                      | NCDEX | July | 6670  | 6585       | 7125 | 7440 | 7535 |
| Weekly Trade Call             |       | Call | Entry | T1         | T2   | SL   |      |
| Guar Gum                      | NCDEX | July | Sell  | Below 7175 | 6920 | 6795 | 7328 |