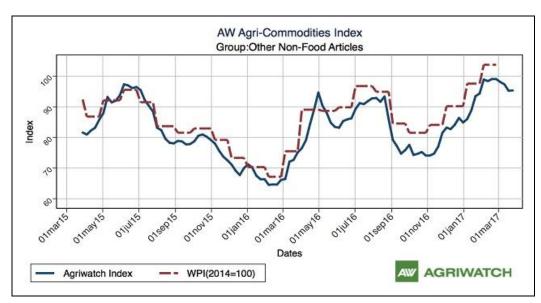

#### **Agriwatch Agri Commodity Index**

The Agriwatch Agri Commodities Index rose 0.74% to 110.34 during the week ended March 25, 2017 from 109.53 during the previous week led by higher cereals and pulses. The base for the Index and all sub-Indices is 2014 (= 100).

The Agriwatch Agri commodity other non-food articles Index increased by 0.08% to 95.34 during the week ended March 25, 2017.

Agriwatch has recently launched its AW Agri Commodity Indices to enable organizations access independent Indices to track and use to benchmark their purchases and sales. The Indices are based on the daily prices in the key benchmark markets for each commodity that AW has been covering for the past decade. The indices include an Aggregate Index, Category Indices and individual commodity indices. The weekly indices are free to access on our website www agriwatch.com. The daily indices are available on subscription. Please contact for more details.