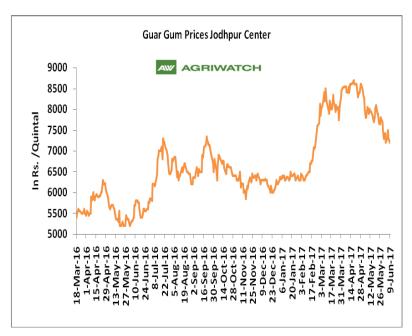

#### **Domestic Front**

- In the week ended 09 June'17, Guar seed weekly average prices decreased by Rs 114.17 /- qtl during the week compared to previous week and settled at Rs 3563 per quintal.
- In addition, Guar gum weekly average prices were down by Rs. 229.17/- qtl and settled at Rs. 7292 per quintal. Weak demand for guar gum from domestic as well as overseas market led the prices down this week.
- According to third advance estimate for 2016-17 issued by Rajasthan's Department of Agriculture for Guar seed the area, production and yield are 3530007 hectares, 1404819 tonnes and 398 kg/hectare respectively. As compared to first advance estimate for 2016-17, the area, production and yield have decreased by 46932 hectares, 557605 tonnes and 151 kg/hectare respectively.
- According to third advance estimate issued by Gujarat's department of agriculture for guar seed the area, production and yield are 352000 hectares, 242000 tonnes and 687 kg/hectare respectively compared to final advance estimate issued in December the area, production and yield has been increased by 43000 hectares, 85000 tonnes and 56 kg/hectare.

#### Millers/Processors Margin

In the week ended 09 June'17, average crush margin is Rs. compared 36.22/Quintal, to last week's -26.13/Quintal. Therefore favorable crushing is for Millers/Processors.

Higher degree of increase in guar seed prices compared to guar gum prices led the margin down this week.