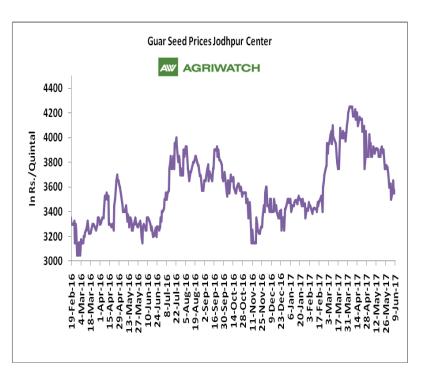

#### **Domestic Guar Seed Market Summary**

All India weekly average prices decreased by 1.92 percent to Rs. 3076.25 per quintal during the week ended 08th June 2017. Guar seed average price were ruling at Rs 3136.47 per quintal during 24-31 may 2017. As compared to prices in the week 01-08 June 2016, the prices are firm by 4.51 percent. Prices are expected to remain range bound to slightly weak in coming days.

#### **Domestic Front**

- In the week ended 09 June'17, Guar seed weekly average prices decreased by Rs 114.17 /- qtl during the week compared to previous week and settled at Rs 3563 per quintal.
- In addition, Guar gum weekly average prices were down by Rs. 229.17/- qtl and settled at Rs. 7292 per quintal. Weak demand for guar gum from domestic as well as overseas market led the prices down this week.
- According to third advance estimate for 2016-17 issued by Rajasthan's Department of Agriculture for Guar seed the area, production and yield are 3530007 hectares, 1404819 tonnes and 398 kg/hectare respectively. As compared to first advance estimate for 2016-17, the area, production and yield have decreased by 46932 hectares, 557605 tonnes and 151 kg/hectare respectively.
- According to third advance estimate issued by Gujarat's department of agriculture for guar seed the area, production and yield are 352000 hectares, 242000 tonnes and 687 kg/hectare respectively compared to final advance estimate issued in December the area, production and yield has been increased by 43000 hectares, 85000 tonnes and 56 kg/hectare.