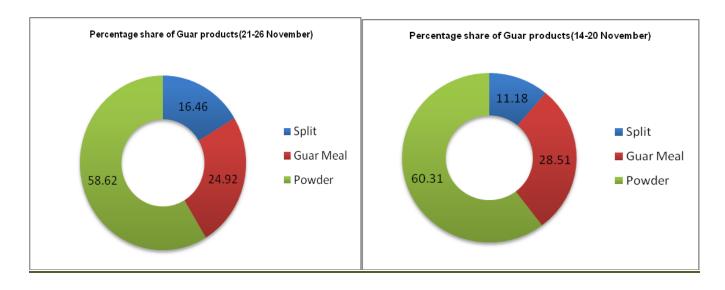

#### Export Scenario (21st - 26th November 2016)

During this week 8625 tonnes of guar was exported out of which 5056 tonnes was guar gum powder, 2149 tonnes was guar meal and 1420 tonnes guar gum splits. As compared to last week, the export of guar gum powder and guar split has increased whereas export of guar meal has slightly decreased.