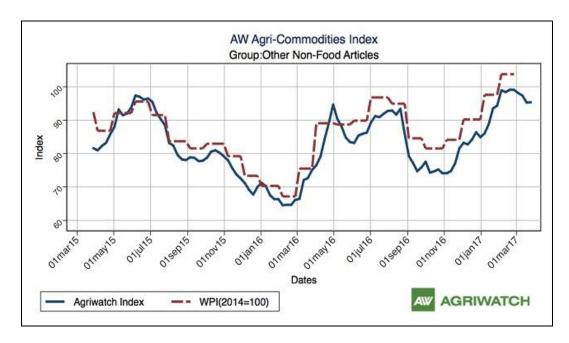

#### **Agriwatch Agri Commodity Index**

The Agriwatch Agri Commodities Index rose 0.74% to 110.34 during the week ended March 25, 2017 from 109.53 during the previous week led by higher cereals and pulses. The base for the Index and all sub-Indices is 2014 (= 100).

The Agriwatch Agri commodity other non-food articles Index increased by 0.08% to 95.34 during the week ended March 25, 2017.

Agriwatch has recently launched its AW Agri Commodity Indices to enable organizations access independent Indices to track and use to benchmark their purchases and sales. The Indices are based on the daily prices in the key benchmark markets for each commodity that AW has been covering for the past decade. The indices include an Aggregate Index, Category Indices and individual commodity indices. The weekly indices are free to access on our website www agriwatch.com. The daily indices are available on subscription. Please contact for more details.