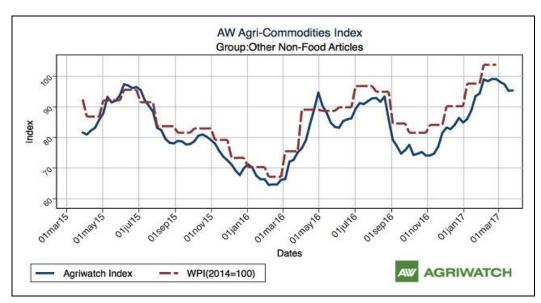

## **Agriwatch Agri Commodity Index**

The Agriwatch Agri Commodities Index rose 0.74% to 110.34 during the week ended March 25, 2017 from 109.53 during the previous week led by higher cereals and pulses. The base for the Index and all sub-Indices is 2014 (= 100).

The Agriwatch Agri commodity other non-food articles Index increased by 0.08% to 95.34 during the week ended March 25, 2017.

Agriwatch has recently launched its AW Agri Commodity Indices to enable organizations access independent Indices to track and use to benchmark their purchases and sales. The Indices are based on the daily prices in the key benchmark markets for each commodity that AW has been covering for the past decade. The indices include an Aggregate Index, Category Indices and individual commodity indices. The weekly indices are free to access on our website www agriwatch.com. The daily indices are available on subscription. Please contact for more details.