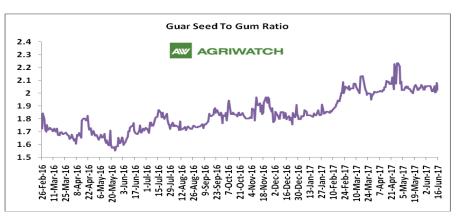

## **Guar Seed to Gum Ratio:**

Ratio of guar seed to guar gum for week ended 16 June'17 is 2.03, lower compared to last week's 2.04

Weak overseas demand of gum and good demand of seed from millers has decreased the overall ratio.