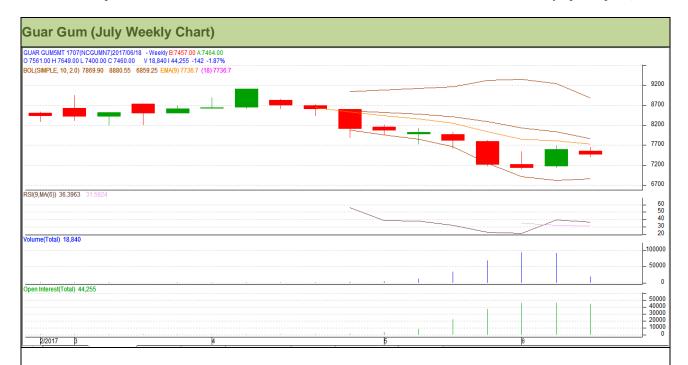

## **Technical Analysis (Guar Gum)**

Commodity: Guar Gum Exchange: NCDEX Contract: July Expiry: July 20, 2017

## Technical Commentary:

- Rise in price and open interest indicates long buildup.
- Prices closed below 9 and 18 days EMAs.
- RSI is moving in neutral region.
- Last candlestick depicts bullishness in market.

## Strategy: Sell

| Weekly Supports & Resistances |       | S1   | S2    | PCP        | R1   | R2   |      |
|-------------------------------|-------|------|-------|------------|------|------|------|
| Guar Gum                      | NCDEX | July | 7105  | 7010       | 7602 | 7995 | 8090 |
| Weekly Trade Call             |       | Call | Entry | T1         | T2   | SL   |      |
| Guar Gum                      | NCDEX | July | Sell  | Below 7650 | 7395 | 7210 | 7803 |