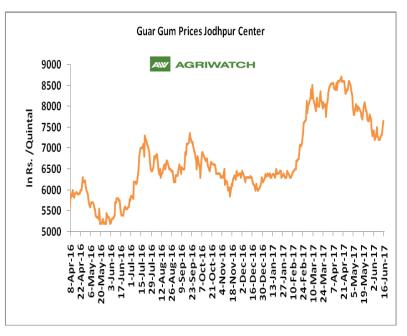

#### **Domestic Front**

- In the week ended 16 June'17, Guar seed weekly average prices decreased by Rs 87.50 /- qtl during the week compared to previous week and settled at Rs 3650 per quintal.
- In addition, Guar gum weekly average prices were up by Rs. 129.17/- qtl and settled at Rs. 7421 per quintal. Firm demand for guar gum from domestic as well as overseas market led the prices up this week.
- According to third advance estimate for 2016-17 issued by Rajasthan's Department of Agriculture for Guar seed the area, production and yield are 3530007 hectares, 1404819 tonnes and 398 kg/hectare respectively. As compared to first advance estimate for 2016-17, the area, production and yield have decreased by 46932 hectares, 557605 tonnes and 151 kg/hectare respectively.
- According to third advance estimate issued by Gujarat's department of agriculture for guar seed the area, production and yield are 352000 hectares, 242000 tonnes and 687 kg/hectare respectively compared to final advance estimate issued in December the area, production and yield has been increased by 43000 hectares, 85000 tonnes and 56 kg/hectare.

## Millers/Processors Margin

In the week ended 16 June'17, average crush margin is Rs. compared 58.79/Quintal, to last week's -36.22/Quintal. Therefore favorable crushing is for Millers/Processors.

Higher degree of increase in guar seed prices compared to guar gum prices led the margin down this week.