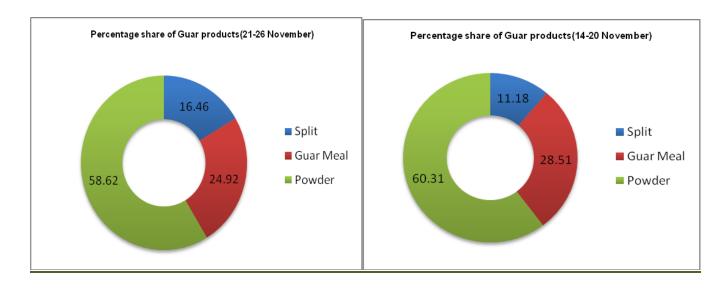

## Export Scenario (21st - 26th November 2016)

During this week 8625 tonnes of guar was exported out of which 5056 tonnes was guar gum powder, 2149 tonnes was guar meal and 1420 tonnes guar gum splits. As compared to last week, the export of guar gum powder and guar split has increased whereas export of guar meal has slightly decreased.