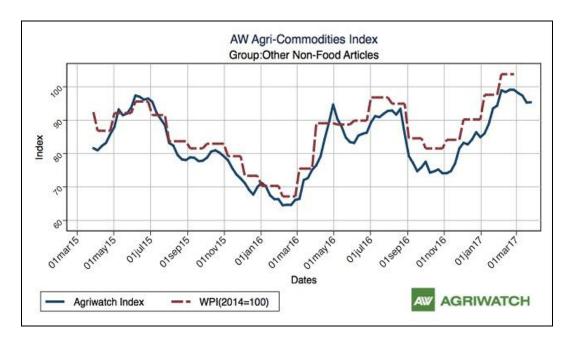

## **Agriwatch Agri Commodity Index**

The Agriwatch Agri Commodities Index rose 0.74% to 110.34 during the week ended March 25, 2017 from 109.53 during the previous week led by higher cereals and pulses. The base for the Index and all sub-Indices is 2014 (= 100).

The Agriwatch Agri commodity other non-food articles Index increased by 0.08% to 95.34 during the week ended March 25, 2017.

Agriwatch has recently launched its AW Agri Commodity Indices to enable organizations access independent Indices to track and use to benchmark their purchases and sales. The Indices are based on the daily prices in the key benchmark markets for each commodity that AW has been covering for the past decade. The indices include an Aggregate Index, Category Indices and individual commodity indices. The weekly indices are free to access on our website www agriwatch.com. The daily indices are available on subscription. Please contact for more details.