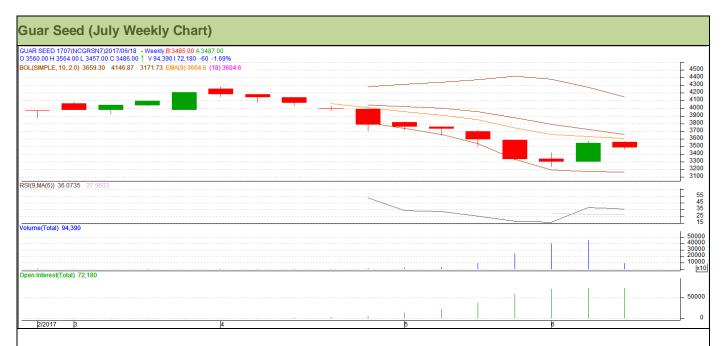

## **Technical Analysis (Guar Seed)**

Commodity: Guar Seed Exchange: NCDEX Contract: July Expiry: July 20, 2017

## Technical Commentary:

- Rise in price and open interest indicates long buildup.
- RSI is moving in neutral region.
- Last candlestick depicts bullishness in market.
- Prices closed below 9 and 18 day EMAs.

Strategy: Sell

| Weekly Supports & Resistances |       | S1   | S2    | PCP        | R1   | R2   |      |
|-------------------------------|-------|------|-------|------------|------|------|------|
| Guar Seed 10MT                | NCDEX | July | 3290  | 3245       | 3546 | 3705 | 3750 |
| Weekly Trade Call             |       | Call | Entry | T1         | T2   | SL   |      |
| Guar Seed 10MT                | NCDEX | July | Sell  | Below 3565 | 3421 | 3345 | 3651 |