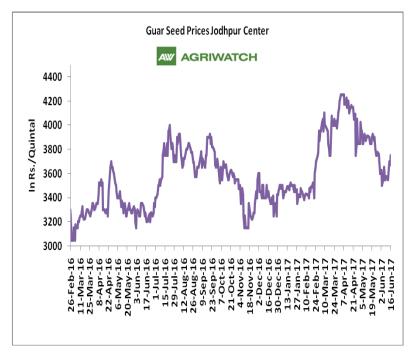

## **Domestic Guar Seed Market Summary**

All India weekly average prices increased by 1.99 percent to Rs. 3137.32 per quintal during the week ended 15th June 2017. Guar seed average price were ruling at Rs 3076.25 per quintal during 01-08 June 2017. As compared to prices in the week 09-15 June 2016, the prices are firm by 6.41 percent. Prices are expected to remain range bound to slightly weak in coming days.

#### **Domestic Front**

- In the week ended 16 June'17, Guar seed weekly average prices decreased by Rs 87.50 /- qtl during the week compared to previous week and settled at Rs 3650 per quintal.
- In addition, Guar gum weekly average prices were up by Rs. 129.17/- qtl and settled at Rs. 7421 per quintal. Firm demand for guar gum from domestic as well as overseas market led the prices up this week.
- According to third advance estimate for 2016-17 issued by Rajasthan's Department of Agriculture for Guar seed the area, production and yield are 3530007 hectares, 1404819 tonnes and 398 kg/hectare respectively. As compared to first advance estimate for 2016-17, the area, production and yield have decreased by 46932 hectares, 557605 tonnes and 151 kg/hectare respectively.
- According to third advance estimate issued by Gujarat's department of agriculture for guar seed the area, production and yield are 352000 hectares, 242000 tonnes and 687 kg/hectare respectively compared to final advance estimate issued in December the area, production and yield has been increased by 43000 hectares, 85000 tonnes and 56 kg/hectare.