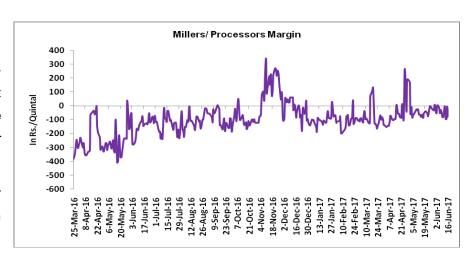

## Millers/Processors Margin

In the week ended 16 June'17, average crush margin is Rs. compared 58.79/Quintal, to last week's -36.22/Quintal. Therefore favorable crushing is for Millers/Processors.

Higher degree of increase in guar seed prices compared to guar gum prices led the margin down this week.