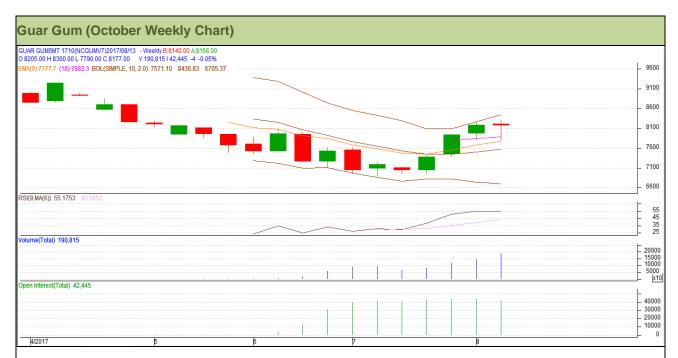

# **Technical Analysis (Guar Gum)**

Commodity: Guar Gum Exchange: NCDEX Contract: October Expiry: October 18, 2017

# Technical Commentary:

- Fall in price and open interest indicates long liquidation.
- Prices closed below 9 and 18 days EMAs.
- RSI is moving in neutral region.

| Strategy: | Buy |
|-----------|-----|
|-----------|-----|

| Weekly Supports & Resistances |       |         | <b>S</b> 1 | S2         | PCP  | R1   | R2   |
|-------------------------------|-------|---------|------------|------------|------|------|------|
| Guar Gum                      | NCDEX | October | 7910       | 7795       | 8177 | 8595 | 8690 |
| Weekly Trade Call             |       | Call    | Entry      | T1         | T2   | SL   |      |
| Guar Gum                      | NCDEX | October | Buy        | Above 8150 | 8325 | 8480 | 8045 |