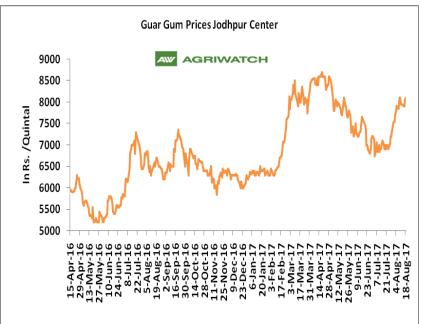

# **Domestic Front**

- In the week ended 18<sup>th</sup> August'17, Guar seed weekly average prices increased by Rs 69.56 /- qtl during the week compared to previous week and settled at Rs 3970 per quintal.
- In addition, Guar gum weekly average prices were up by Rs. 20/qtl and settled at Rs. 8000 per quintal. Firm demand for guar gum from domestic as well as overseas market led the prices up this week.
- > According to third advance estimate for 2016-17 issued by Rajasthan's Department of Agriculture for Guar seed the area, production and yield are 3530007 hectares, 1404819 kg/hectare and 398 tonnes respectively. As compared to first advance estimate for 2016-17, the area, production and yield have decreased by 46932 hectares, 557605 tonnes and 151 kg/hectare respectively.
- According to third advance estimate for 2016-17 issued by Gujarat's Department of Agriculture for Guar seed the area, production and yield are 352000 hectares, 242000 tonnes and 687 kg/hectare respectively. There is no change in figures of second and third advance estimates released by Gujarat's Department of Agriculture for Guar.