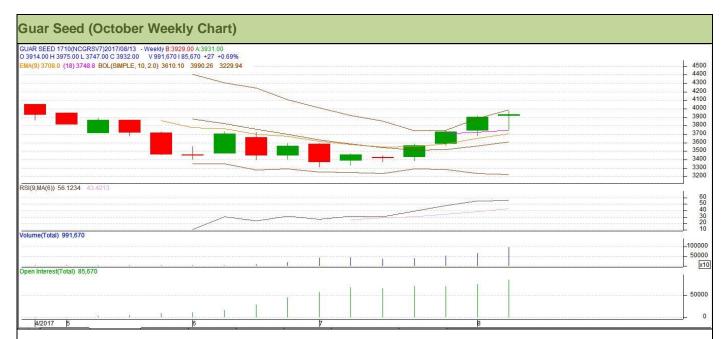

# **Technical Analysis (Guar Seed)**

Commodity: Guar Seed Exchange: NCDEX Contract: October Expiry: October 18, 2017

## Technical Commentary:

- Rise in price and open interest indicates long buildup.
- RSI is moving in neutral region.
- Last candlestick depicts bullishness in market.
- Prices closed above 9 and 18 day EMAs.

Strategy: Buy

| Weekly Supports & Resistances |       |         | <b>S</b> 1 | S2         | PCP  | R1   | R2   |
|-------------------------------|-------|---------|------------|------------|------|------|------|
| Guar Seed                     | NCDEX | October | 3780       | 3735       | 3932 | 4145 | 4190 |
| Weekly Trade Call             |       | Call    | Entry      | T1         | T2   | SL   |      |
| Guar Seed                     | NCDEX | October | Buy        | Above 3915 | 4015 | 4080 | 3855 |