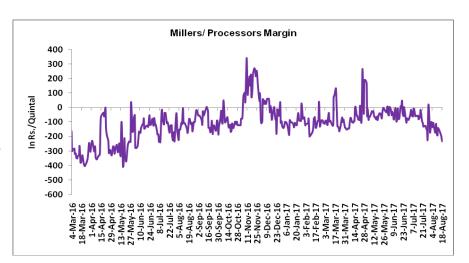

#### Millers/Processors Margin

In the week ended 18 August'17, average crush margin is Rs. -194.50/Quintal, compared to last week's -151.05/Quintal. Therefore crushing is not favorable for Millers/Processors.

Higher degree of increase in guar seed prices compared to guar gum prices led the margin down this week.