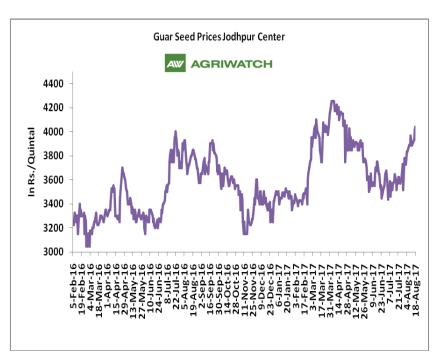

# **Domestic Guar Seed Market Summary**

All India weekly average prices increased by 5.06 percent to Rs. 3385.90 per quintal during the week ended 15th August 2017. Guar seed average price were ruling at Rs 3222.89 per quintal during 01-08 August 2017. As compared to prices in the week 09-15 August 2016, the prices are firm by 2.48 percent. Prices are expected to remain steady to firm in coming days.

# **Domestic Front**

- In the week ended 18<sup>th</sup> August'17, Guar seed weekly average prices increased by Rs 69.56 /- qtl during the week compared to previous week and settled at Rs 3970 per quintal.
- In addition, Guar gum weekly average prices were up by Rs. 20/qtl and settled at Rs. 8000 per quintal. Firm demand for guar gum from domestic as well as overseas market led the prices up this week.
- > According to third advance estimate for 2016-17 issued by Rajasthan's Department of Agriculture for Guar seed the area, production and yield are 3530007 hectares, 1404819 kg/hectare and 398 tonnes respectively. As compared to first advance estimate for 2016-17, the area, production and yield have decreased by 46932 hectares, 557605 tonnes and 151 kg/hectare respectively.
- According to third advance estimate for 2016-17 issued by Gujarat's Department of Agriculture for Guar seed the area, production and yield are 352000 hectares, 242000 tonnes and 687 kg/hectare respectively. There is no change in figures of second and third advance estimates released by Gujarat's Department of Agriculture for Guar.