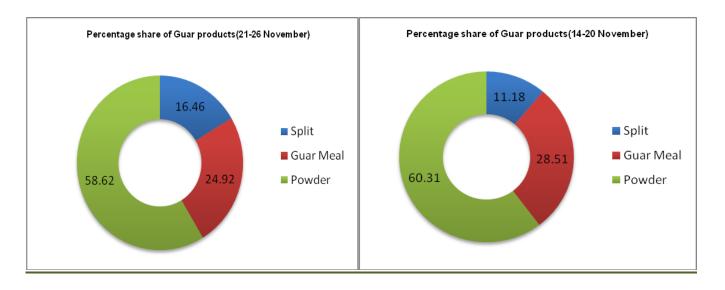

# Export Scenario (21st - 26th November 2016)

During this week 8625 tonnes of guar was exported out of which 5056 tonnes was guar gum powder, 2149 tonnes was guar meal and 1420 tonnes guar gum splits. As compared to last week, the export of guar gum powder and guar split has increased whereas export of guar meal has slightly decreased.