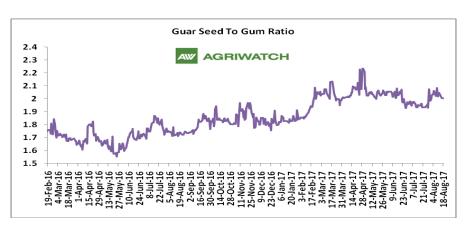

## **Guar Seed to Gum Ratio:**

Ratio of guar seed to guar gum for week ended 18 August'17 is 2.02, lower compared to last week's 2.05

Overall, weak demand of gum from overseas and good demand of seed from millers has decreased the overall ratio.