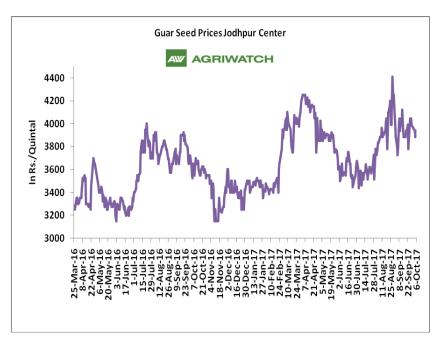

#### **Domestic Guar Seed Market Summary**

All India weekly average prices decreased by 1.45 percent to Rs. 3364.20 per quintal during the week ended 08th October 2017. Guar seed average price were ruling at Rs 3413.8 per quintal during 24-30 September 2017. As compared to prices in the week 01-08 October 2016, the prices are firm by 11.19 percent. Prices are expected to remain steady to weak in coming days.

#### **Domestic Front**

- ➢ In the week ended 06<sup>th</sup> October'17, Guar seed weekly average prices decreased by Rs 46.38 /- qtl during the week compared to previous week and settled at Rs 3924 per quintal.
- In addition, Guar gum weekly average prices were down by Rs. 29.17/- qtl and settled at Rs. 8038 per quintal. Weak demand for guar gum from domestic as well as overseas market led the prices down this week.
- According to first advance estimate for 2017-18 issued by Gujarat's Department of Agriculture for Guar seed the area, production and yield are 200000 hectares, 144000 tonnes and 721 kg/hectare respectively. As per third advance estimate for 2016-17 issued by Gujarat's Department of Agriculture for Guar seed the area, production and yield are 352000 hectares, 242000 tonnes and 687 kg/hectare.
- According to first advance estimate for 2017-18 issued by Rajasthan's Department of Agriculture for Guar seed the area are 3167018 hectares. As compared to third advance estimate for 2016-17, the area, has decreased by 362989 hectares.