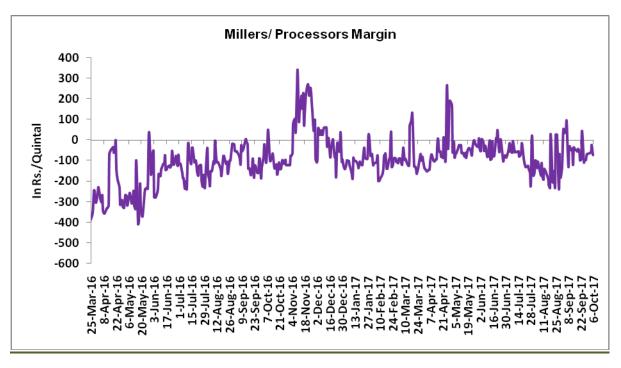

#### Millers/Processors Margin

In the week ended 06<sup>th</sup> October'17, average crush margin is Rs. -56.60 Quintal, compared to last week's -66.85/Quintal. Therefore crushing is not favorable for Millers/Processors.

Higher degree of increase in guar gum prices compared to guar seed prices led the margin up this week.