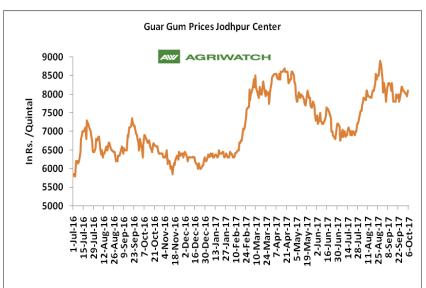

#### **Domestic Front**

- ➢ In the week ended 06<sup>th</sup> October'17, Guar seed weekly average prices decreased by Rs 46.38 /- qtl during the week compared to previous week and settled at Rs 3924 per quintal.
- In addition, Guar gum weekly average prices were down by Rs. 29.17/- qtl and settled at Rs. 8038 per quintal. Weak demand for guar gum from domestic as well as overseas market led the prices down this week.
- According to first advance estimate for 2017-18 issued by Gujarat's Department of Agriculture for Guar seed the area, production and yield are 200000 hectares, 144000 tonnes and 721 kg/hectare respectively. As per third advance estimate for 2016-17 issued by Gujarat's Department of Agriculture for Guar seed the area, production and yield are 352000 hectares, 242000 tonnes and 687 kg/hectare.
- According to first advance estimate for 2017-18 issued by Rajasthan's Department of Agriculture for Guar seed the area are 3167018 hectares. As compared to third advance estimate for 2016-17, the area, has decreased by 362989 hectares.