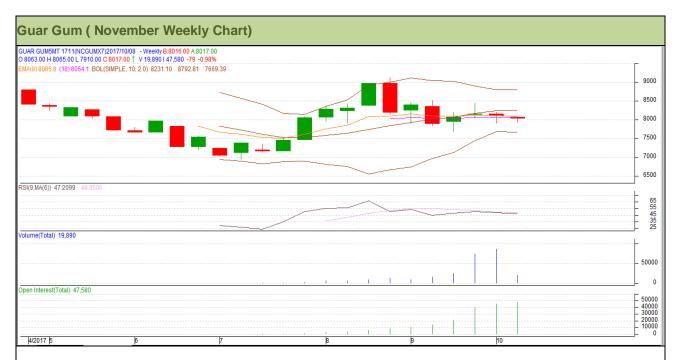

### **Technical Analysis (Guar Gum)**

Commodity: Guar Gum Exchange: NCDEX Contract: November Expiry: November 20, 2017

#### Technical Commentary:

- Fall in price and rise in open interest indicates short buildup.
- Prices closed above 9 and 18 days EMAs.
- RSI is moving in neutral region.

#### Strategy: Sell

| 0,                            |       |          |       |            |      |      |      |
|-------------------------------|-------|----------|-------|------------|------|------|------|
| Weekly Supports & Resistances |       |          | S1    | S2         | PCP  | R1   | R2   |
| Guar Gum NCDEX November       |       | 7415     | 7310  | 8096       | 8518 | 8693 |      |
| Weekly Trade Call             |       | Call     | Entry | T1         | T2   | SL   |      |
| Guar Gum                      | NCDEX | November | Sell  | Below 8120 | 7831 | 7598 | 8293 |