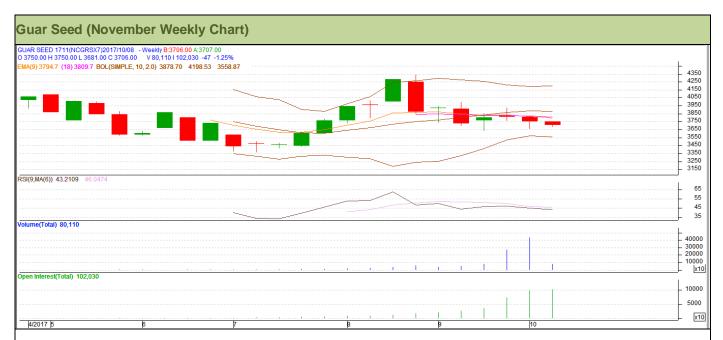

#### **Technical Analysis (Guar Seed)**

Commodity: Guar Seed Exchange: NCDEX Contract: November Expiry: November 20, 2017

#### Technical Commentary:

- Fall in price and rise in open interest indicates short buildup.
- RSI is moving in neutral region.
- Last candlestick depicts bearishness in market.
- Prices closed below 9 and 18 day EMAs.

| Strategy: Sell                |       |          |       |            |      |      |      |
|-------------------------------|-------|----------|-------|------------|------|------|------|
| Weekly Supports & Resistances |       | S1       | S2    | PCP        | R1   | R2   |      |
| Guar Seed                     | NCDEX | November | 3465  | 3380       | 3753 | 3970 | 4065 |
| Weekly Trade Call             |       | Call     | Entry | T1         | T2   | SL   |      |
| Guar Seed                     | NCDEX | November | Sell  | Below 3780 | 3655 | 3570 | 3855 |