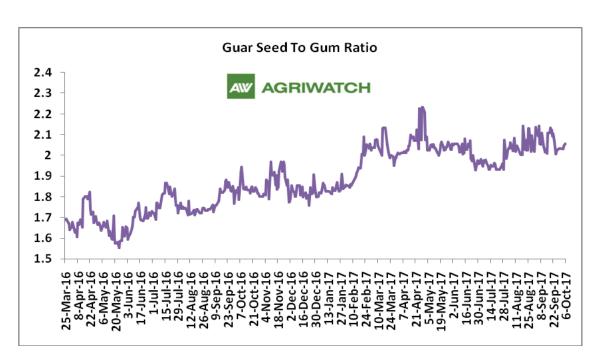

#### **Guar Seed to Gum Ratio:**

Ratio of guar seed to guar gum for week ended 06<sup>th</sup> October'17 is 2.05, lower compared to last week's 2.03

Overall, buoyant demand of gum from overseas and good demand of seed from millers has decreased the overall ratio.