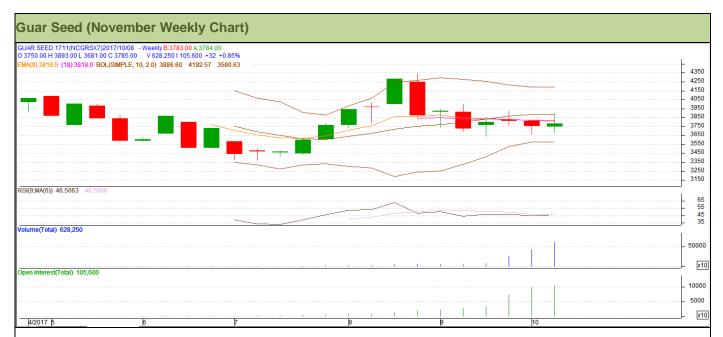

#### **Technical Analysis (Guar Seed)**

Commodity: Guar Seed Exchange: NCDEX Contract: November Expiry: November 20, 2017

#### Technical Commentary:

- Rise in price and open interest indicates long buildup.
- RSI is moving in neutral region.
- Last candlestick depicts bearishness in market.
- Prices closed below 9 and 18 day EMAs.

Strategy: Sell

| Weekly Supports & Resistances |  |      | S1         | S2    | PCP  | R1   | R2 |
|-------------------------------|--|------|------------|-------|------|------|----|
| Guar Seed NCDEX November      |  | 3495 | 3410       | 3785  | 4005 | 4095 |    |
| Weekly Trade Call             |  |      | Call       | Entry | T1   | T2   | SL |
| Guar Seed NCDEX November      |  | Sell | Below 3810 | 3685  | 3590 | 3885 |    |