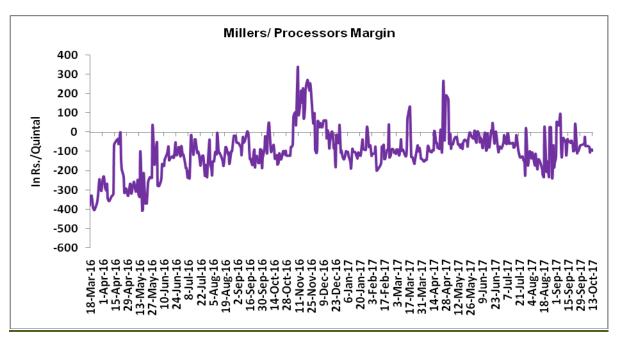

#### Millers/Processors Margin

In the week ended 13<sup>th</sup> October'17, average crush margin is Rs. -88.51 Quintal, compared to last week's -56.60/Quintal. Therefore crushing is not favorable for Millers/Processors.

Higher degree of increase in guar seed prices compared to guar gum prices led the margin down this week.