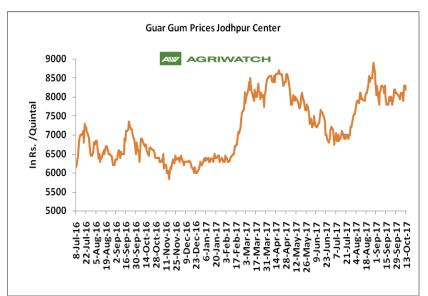

#### **Domestic Front**

- In the week ended 13<sup>th</sup> October'17, Guar seed weekly average prices increased by Rs 70.00 /- qtl during the week compared to previous week and settled at Rs 3994 per quintal.
- In addition, Guar gum weekly average prices were up by Rs. 145.83/- qtl and settled at Rs. 8183 per quintal. Firm demand for guar gum from domestic as well as overseas market led the prices up this week.
- According to first advance estimate for 2017-18 issued by Gujarat's Department of Agriculture for Guar seed the area, production and yield are 200000 hectares, 144000 tonnes and 721 kg/hectare respectively. As per third advance estimate for 2016-17 issued by Gujarat's Department of Agriculture for Guar seed the area, production and yield are 352000 hectares, 242000 tonnes and 687 kg/hectare.
- According to first advance estimate for 2017-18 issued by Rajasthan's Department of Agriculture for Guar seed the area are 3167018 hectares. As compared to third advance estimate for 2016-17, the area, has decreased by 362989 hectares.