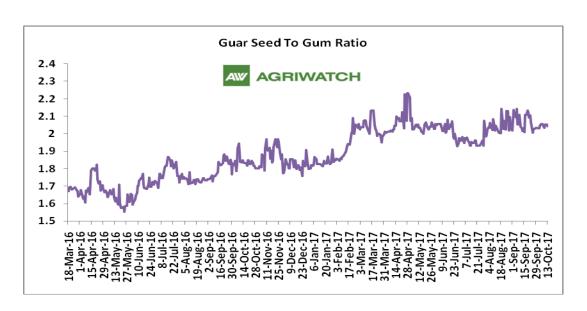

#### **Guar Seed to Gum Ratio:**

Ratio of guar seed to guar gum for week ended 13<sup>th</sup> October'17 is 2.05, lower compared to last week's 2.04

Overall, buoyant demand of gum from overseas and good demand of seed from millers has decreased the overall ratio.