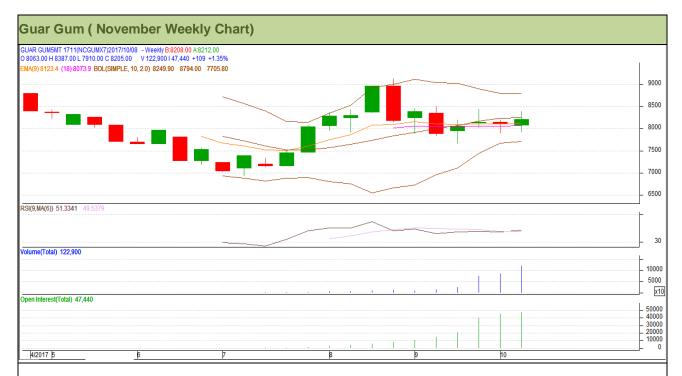

### **Technical Analysis (Guar Gum)**

Commodity: Guar Gum Exchange: NCDEX Contract: November Expiry: November 20, 2017

#### Technical Commentary:

- Rise in price and open interest indicates long buildup.
- Prices closed above 9 and 18 days EMAs.
- RSI is moving in neutral region.

Strategy: Sell

| Weekly Supports & Resistances |       |          | S1    | S2         | PCP  | R1   | R2   |
|-------------------------------|-------|----------|-------|------------|------|------|------|
| Guar Gum NCDEX November       |       | 7540     | 7435  | 8205       | 8643 | 8818 |      |
| Weekly Trade Call             |       | Call     | Entry | T1         | T2   | SL   |      |
| Guar Gum                      | NCDEX | November | Sell  | Below 8245 | 7956 | 7723 | 8418 |