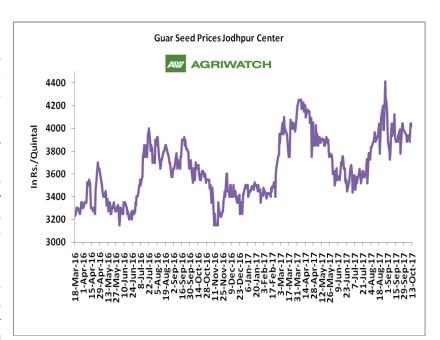

#### **Domestic Guar Seed Market Summary**

All India weekly average prices increased by 1.61 percent to Rs. 3418.42 per quintal during the week ended 15th October 2017. Guar seed average price were ruling at Rs 3364.20 per quintal during 01-08 October 2017. As compared to prices in the week 09-15 October 2016, the prices are firm by 8.35 percent. Prices are expected to remain steady to weak in coming days.

#### **Domestic Front**

- In the week ended 13<sup>th</sup> October'17, Guar seed weekly average prices increased by Rs 70.00 /- qtl during the week compared to previous week and settled at Rs 3994 per quintal.
- In addition, Guar gum weekly average prices were up by Rs. 145.83/- qtl and settled at Rs. 8183 per quintal. Firm demand for guar gum from domestic as well as overseas market led the prices up this week.
- According to first advance estimate for 2017-18 issued by Gujarat's Department of Agriculture for Guar seed the area, production and yield are 200000 hectares, 144000 tonnes and 721 kg/hectare respectively. As per third advance estimate for 2016-17 issued by Gujarat's Department of Agriculture for Guar seed the area, production and yield are 352000 hectares, 242000 tonnes and 687 kg/hectare.
- According to first advance estimate for 2017-18 issued by Rajasthan's Department of Agriculture for Guar seed the area are 3167018 hectares. As compared to third advance estimate for 2016-17, the area, has decreased by 362989 hectares.