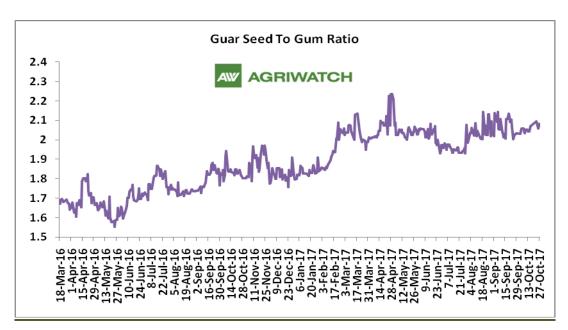

#### **Guar Seed to Gum Ratio:**

Ratio of guar seed to guar gum for week ended 27 October'17 is 2.08, higher compared to last week's 2.06

Overall, buoyant demand of gum from overseas and good demand of seed from millers has increased the overall ratio.