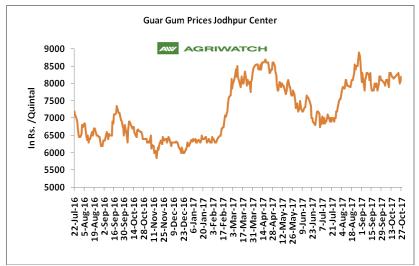

### **Domestic Front**

- ➤ In the week ended 27<sup>th</sup> October'17, Guar seed weekly average prices decreased by Rs 61.43 /- qtl during the week compared to previous week and settled at Rs 3915 per quintal.
- In addition, Guar gum weekly average prices were down by Rs. 35.00/- qtl and settled at Rs. 8140 per quintal. Weak demand for guar gum from domestic as well as overseas market led the prices down this week.
- According to first advance estimate for 2017-18 issued by Gujarat's Department of Agriculture for Guar seed the area, production and yield are 200000 hectares, 144000 tonnes and 721 kg/hectare respectively. As per third advance estimate for 2016-17 issued by Gujarat's Department of Agriculture for Guar seed the area, production and yield are 352000 hectares, 242000 tonnes and 687 kg/hectare.
- According to first advance estimate for 2017-18 issued by Rajasthan's Department of Agriculture for Guar seed, the area is 3167018 hectares. As compared to third advance estimate for 2016-17, the area, has decreased by 362989 hectares.