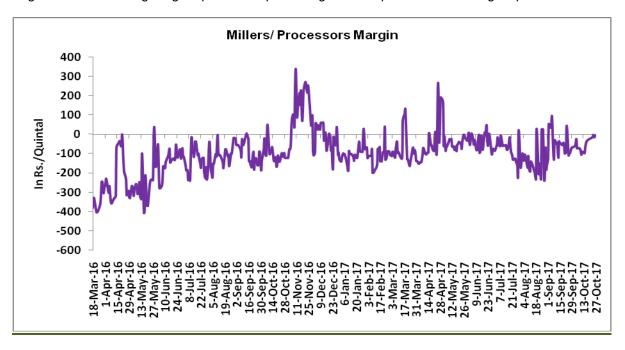

### Millers/Processors Margin

In the week ended 27 October'17, average crush margin is Rs. -7.92 Quintal, compared to last week's -66.05/Quintal. Therefore, crushing is not favorable for Millers/Processors.

Higher degree of increase in guar gum prices compared to guar seed prices led the margin up this week.