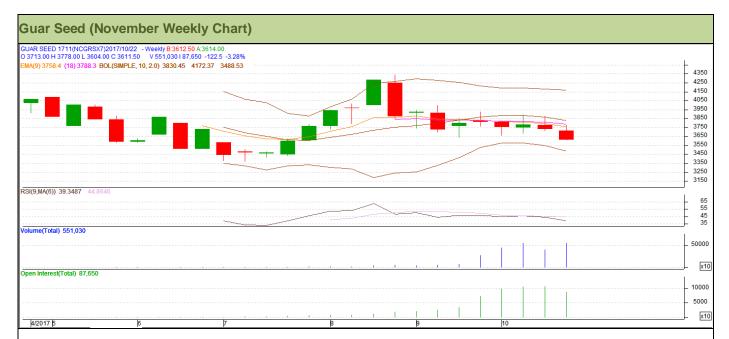

## **Technical Analysis (Guar Seed)**

Commodity: Guar Seed Exchange: NCDEX Contract: November Expiry: November 20, 2017

## Technical Commentary:

- Fall in price and open interest indicates long liquidation.
- RSI is moving in neutral region.
- Last candlestick depicts bearishness in market.
- Prices closed below 9 and 18 day EMAs.

Strategy: Sell

| Weekly Supports & Resistances |  |      | S1         | S2     | PCP  | R1   | R2 |
|-------------------------------|--|------|------------|--------|------|------|----|
| Guar Seed NCDEX November      |  | 3325 | 3240       | 3611.5 | 3805 | 3880 |    |
| Weekly Trade Call             |  | Call | Entry      | T1     | T2   | SL   |    |
| Guar Seed NCDEX November      |  | Sell | Below 3635 | 3505   | 3420 | 3713 |    |