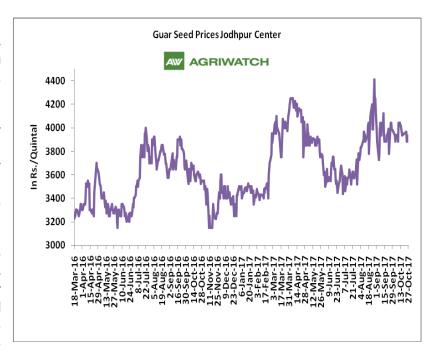

#### **Domestic Guar Seed Market Summary**

All India weekly average prices decreased by 2.41 percent to Rs. 3312.43 per quintal during the week ended 31st October 2017. Guar seed average price were ruling at Rs 3394.08 per quintal during 16-23 October 2017. As compared to prices in the week 24-31 October 2016, the prices are firm by 7.51 percent. Prices are expected to remain steady to weak in coming days.

### **Domestic Front**

- ➤ In the week ended 27<sup>th</sup> October'17, Guar seed weekly average prices decreased by Rs 61.43 /- qtl during the week compared to previous week and settled at Rs 3915 per quintal.
- In addition, Guar gum weekly average prices were down by Rs. 35.00/- qtl and settled at Rs. 8140 per quintal. Weak demand for guar gum from domestic as well as overseas market led the prices down this week.
- According to first advance estimate for 2017-18 issued by Gujarat's Department of Agriculture for Guar seed the area, production and yield are 200000 hectares, 144000 tonnes and 721 kg/hectare respectively. As per third advance estimate for 2016-17 issued by Gujarat's Department of Agriculture for Guar seed the area, production and yield are 352000 hectares, 242000 tonnes and 687 kg/hectare.
- According to first advance estimate for 2017-18 issued by Rajasthan's Department of Agriculture for Guar seed, the area is 3167018 hectares. As compared to third advance estimate for 2016-17, the area, has decreased by 362989 hectares.