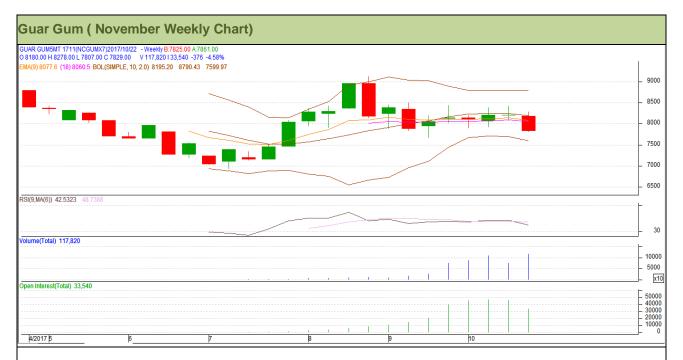

## **Technical Analysis (Guar Gum)**

Commodity: Guar Gum Exchange: NCDEX Contract: November Expiry: November 20, 2017

## Technical Commentary:

- Fall in price and open interest indicates long liquidation.
- Prices closed below 9 and 18 days EMAs.
- RSI is moving in neutral region.

Strategy: Sell

| Weekly Supports & Resistances |  |      | S1         | S2   | PCP  | R1   | R2 |
|-------------------------------|--|------|------------|------|------|------|----|
| Guar Gum NCDEX November       |  | 7310 | 7195       | 7829 | 8196 | 8345 |    |
| Weekly Trade Call             |  | Call | Entry      | T1   | T2   | SL   |    |
| Guar Gum NCDEX November       |  | Sell | Below 7855 | 7645 | 7470 | 7981 |    |