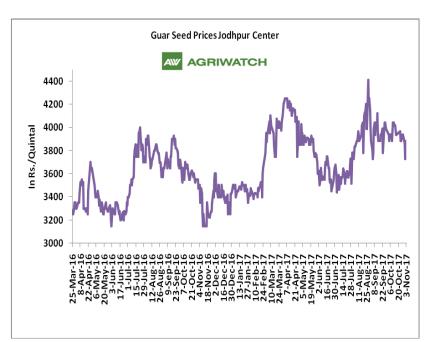

#### **Domestic Guar Seed Market Summary**

All India average monthly prices for guar seed decreased by 0.67 percent from Rs 3297.28 in September to Rs 3275.17 per qtl in October-2017. Average price (October) is higher by 10.01 percent compared to price (Rs 2977.00 per qtl.) registered in October -2016. Guar prices are expected to remain range bound to firm in coming week.

Guar prices showed recovery after falling sharply due to technical buying and higher exports in September compared to corresponding month last year. New crop arrival is complete in most of the states except Bikaner and Barmer. Guar seed loose prices moved in the range of Rs 3400-3750 per quintal in the month of October.

#### **Domestic Front**

- In the week ended 03<sup>rd</sup> November'17, Guar seed weekly average prices decreased by Rs 69.82 /- qtl during the week compared to previous week and settled at Rs 3846 per quintal.
- In addition, Guar gum weekly average prices were down by Rs. 23.33/- qtl and settled at Rs. 8117 per quintal. Weak demand for guar gum from domestic as well as overseas market led the prices down this week.
- According to first advance estimate for 2017-18 issued by Gujarat's Department of Agriculture for Guar seed the area, production and yield are 200000 hectares, 144000 tonnes and 721 kg/hectare respectively. As per third advance estimate for 2016-17 issued by Gujarat's Department of Agriculture for Guar seed the area, production and yield are 352000 hectares, 242000 tonnes and 687 kg/hectare.
- According to first advance estimate for 2017-18 issued by Rajasthan's Department of Agriculture for Guar seed, the area is 3167018 hectares. As compared to third advance estimate for 2016-17, the area, has decreased by 362989 hectares.