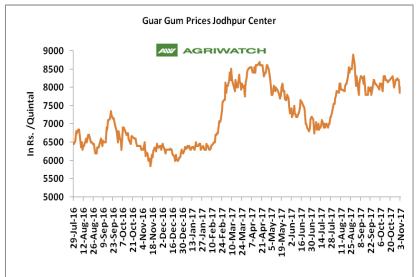

#### **Domestic Front**

- In the week ended 03<sup>rd</sup> November'17, Guar seed weekly average prices decreased by Rs 69.82 /- qtl during the week compared to previous week and settled at Rs 3846 per quintal.
- In addition, Guar gum weekly average prices were down by Rs. 23.33/- qtl and settled at Rs. 8117 per quintal. Weak demand for guar gum from domestic as well as overseas market led the prices down this week.
- According to first advance estimate for 2017-18 issued by Gujarat's Department of Agriculture for Guar seed the area, production and yield are 200000 hectares, 144000 tonnes and 721 kg/hectare respectively. As per third advance estimate for 2016-17 issued by Gujarat's Department of Agriculture for Guar seed the area, production and yield are 352000 hectares, 242000 tonnes and 687 kg/hectare.
- According to first advance estimate for 2017-18 issued by Rajasthan's Department of Agriculture for Guar seed, the area is 3167018 hectares. As compared to third advance estimate for 2016-17, the area, has decreased by 362989 hectares.

Higher degree of increase in guar gum prices compared to guar seed prices led the margin up this week.