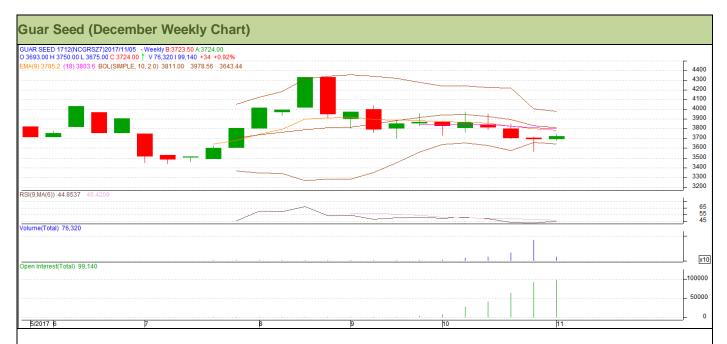

#### **Technical Analysis (Guar Seed)**

Commodity: Guar Seed Exchange: NCDEX Contract: December Expiry: December 20, 2017

### Technical Commentary:

- Fall in price and rise in open interest indicates short buildup.
- RSI is moving in neutral region.
- Last candlestick depicts bullishness in market.
- Prices closed below 9 and 18 day EMAs.

| Stra       | teav | <b>/</b> : | Buv  |
|------------|------|------------|------|
| <b>U</b> u |      | , .        | _ ~, |

| Weekly Supports & Resistances |       |          | <b>S</b> 1 | S2         | PCP  | R1   | R2   |
|-------------------------------|-------|----------|------------|------------|------|------|------|
| Guar Seed                     | NCDEX | December | 3560       | 3505       | 3690 | 3895 | 3950 |
| Weekly Trade Call             |       |          | Call       | Entry      | T1   | T2   | SL   |
| Guar Seed                     | NCDEX | December | Buy        | Above 3670 | 3765 | 3830 | 3613 |