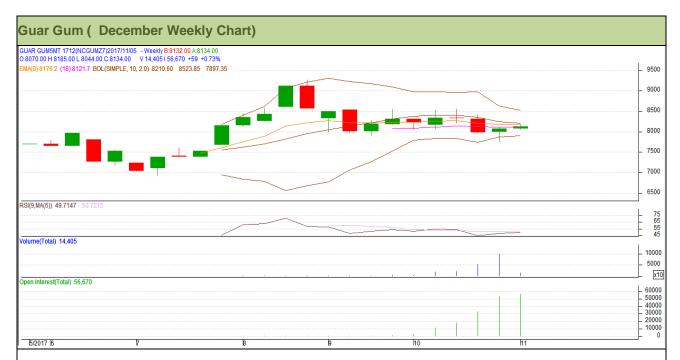

### **Technical Analysis (Guar Gum)**

Commodity: Guar Gum Exchange: NCDEX Contract: December Expiry: December 20, 2017

### Technical Commentary:

- Rise in price and open interest indicates long buildup.
- Prices closed below 9 and 18 days EMAs.
- RSI is moving in neutral region.

Strategy: Buy

| Weekly Supports & Resistances |       |          | S1    | S2         | PCP  | R1   | R2   |
|-------------------------------|-------|----------|-------|------------|------|------|------|
| Guar Gum                      | NCDEX | December | 7835  | 7745       | 8075 | 8445 | 8540 |
| Weekly Trade Call             |       | Call     | Entry | T1         | T2   | SL   |      |
| Guar Gum                      | NCDEX | December | Buy   | Above 8040 | 8205 | 8330 | 7941 |