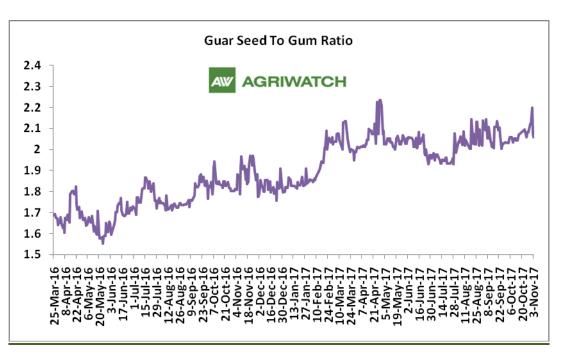

#### **Guar Seed to Gum Ratio:**

Ratio of guar seed to guar gum for week ended 03 November'17 is 2.11, higher compared to last week's 2.08

Overall, buoyant demand of gum from overseas and good demand of seed from millers has increased the overall ratio.