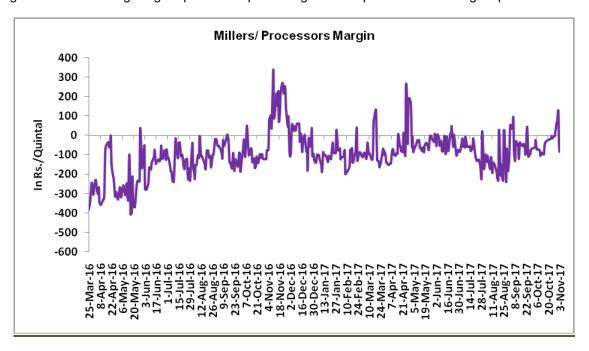

#### Millers/Processors Margin

In the week ended 03 November'17, average crush margin is Rs. 23.70 Quintal, compared to last week's -7.92/Quintal. Therefore, crushing is not favorable for Millers/Processors.

Higher degree of increase in guar gum prices compared to guar seed prices led the margin up this week.