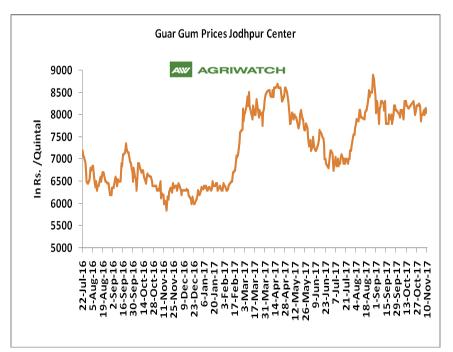

#### **Domestic Front**

- In the week ended 10<sup>th</sup> November'17, Guar seed weekly average prices increased by Rs 64.75 /- qtl during the week compared to previous week and settled at Rs 3910 per quintal.
- In addition, Guar gum weekly average prices were down by Rs. 45.83/- qtl and settled at Rs. 8071 per quintal. Weak demand for guar gum from domestic as well as overseas market led the prices down this week.
- According to first advance estimate for 2017-18 issued by Gujarat's Department Agriculture for Guar seed the area, production and yield are 200000 hectares, 144000 tonnes and 721 kg/hectare respectively. As per third advance estimate for 2016-17 issued by Gujarat's Department of Agriculture for Guar seed the area, production and yield are 352000 hectares, 242000 tonnes and 687 kg/hectare.
- According to first advance estimate for 2017-18 issued by Rajasthan's Department Agriculture for Guar seed, the area is 3167018 hectares. As compared to third advance estimate for 2016-17, the area, has decreased by 362989 hectares.