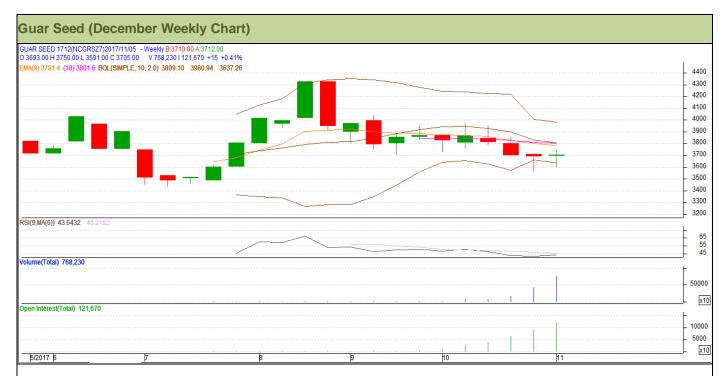

#### **Technical Analysis (Guar Seed)**

Commodity: Guar Seed Exchange: NCDEX Contract: December Expiry: December 20, 2017

#### Technical Commentary:

- Rise in price and open interest indicates long buildup.
- RSI is moving in neutral region.
- Last candlestick depicts bearishness in market.
- Prices closed below 9 and 18 day EMAs.

Strategy: Sell

| Weekly Supports & Resistances |       |          | <b>S</b> 1 | S2         | PCP  | R1   | R2   |
|-------------------------------|-------|----------|------------|------------|------|------|------|
| Guar Seed NCDEX December      |       | 3470     | 3395       | 3705       | 3895 | 3960 |      |
| Weekly Trade Call             |       | Call     | Entry      | T1         | T2   | SL   |      |
| Guar Seed                     | NCDEX | December | Sell       | Below 3755 | 3640 | 3565 | 3824 |