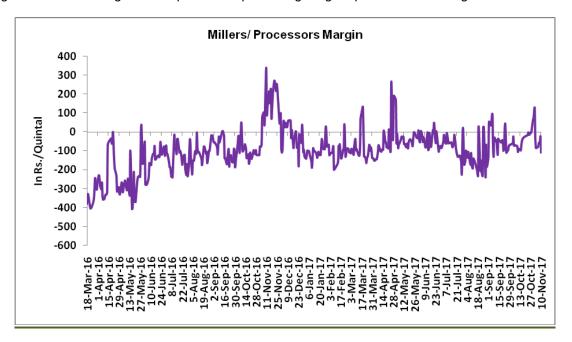

#### Millers/Processors Margin

In the week ended 10 November'17, average crush margin is Rs. -67.47/Quintal, compared to last week's 23.70/Quintal. Therefore, crushing is not favorable for Millers/Processors.

Higher degree of increase in guar seed prices compared to guar gum prices led the margin down this week.