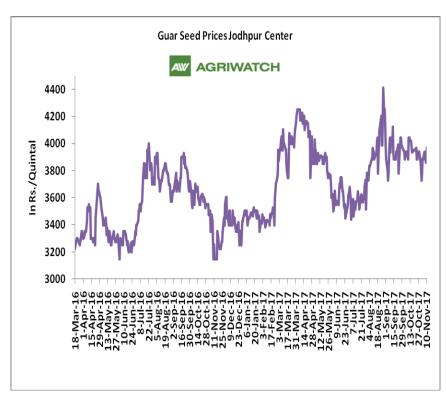

#### **Domestic Guar Seed Market Summary**

All India weekly average prices decreased by 2.41 percent to Rs. 3232.58 per quintal during the week ended 08th November 2017. Guar seed average price were ruling at Rs 3312.43 per quintal during 24-31 October 2017. As compared to prices in the week 01-08 November 2016, the prices are firm by 6.94 percent. Prices are expected to remain steady to weak in coming days.

#### **Domestic Front**

- In the week ended 10<sup>th</sup> November'17, Guar seed weekly average prices increased by Rs 64.75 /- qtl during the week compared to previous week and settled at Rs 3910 per quintal.
- In addition, Guar gum weekly average prices were down by Rs. 45.83/- qtl and settled at Rs. 8071 per quintal. Weak demand for guar gum from domestic as well as overseas market led the prices down this week.
- According to first advance estimate for 2017-18 issued by Gujarat's Department Agriculture for Guar seed the area, production and yield are 200000 hectares, 144000 tonnes and 721 kg/hectare respectively. As per third advance estimate for 2016-17 issued by Gujarat's Department of Agriculture for Guar seed the area, production and yield are 352000 hectares, 242000 tonnes and 687 kg/hectare.
- According to first advance estimate for 2017-18 issued by Rajasthan's Department Agriculture for Guar seed, the area is 3167018 hectares. As compared to third advance estimate for 2016-17, the area, has decreased by 362989 hectares.