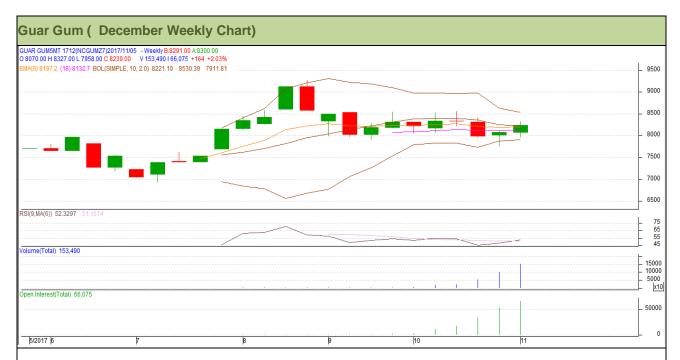

### **Technical Analysis (Guar Gum)**

Commodity: Guar Gum Exchange: NCDEX Contract: December Expiry: December 20, 2017

#### Technical Commentary:

- Rise in price and open interest indicates long buildup.
- Prices closed above 9 and 18 days EMAs.
- RSI is moving in neutral region.

Strategy: Sell

| - · · · · · · · · · · · · · · · · · · · | - · · · · · · · · · · · · · · · · · · · |          |       |            |      |      |      |  |  |
|-----------------------------------------|-----------------------------------------|----------|-------|------------|------|------|------|--|--|
| Weekly Supports & Resistances           |                                         |          | S1    | S2         | PCP  | R1   | R2   |  |  |
| Guar Gum NCDEX December                 |                                         | 7735     | 7580  | 8239       | 8685 | 8870 |      |  |  |
| Weekly Trade Call                       |                                         | Call     | Entry | T1         | T2   | SL   |      |  |  |
| Guar Gum                                | NCDEX                                   | December | Sell  | Below 8340 | 8105 | 7910 | 8481 |  |  |