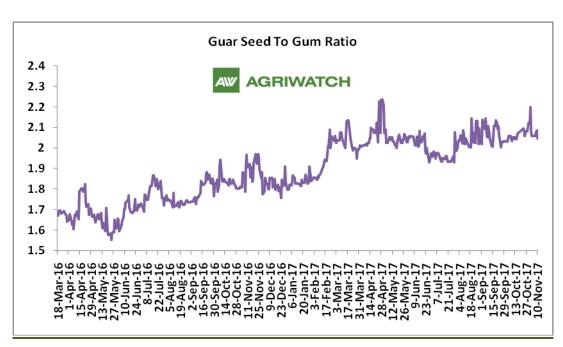

#### **Guar Seed to Gum Ratio:**

Ratio of guar seed to guar gum for week ended 10 November'17 is 2.06, higher compared to last week's 2.11

Overall, weak demand of gum from overseas and good demand of seed from millers has decreased the overall ratio.