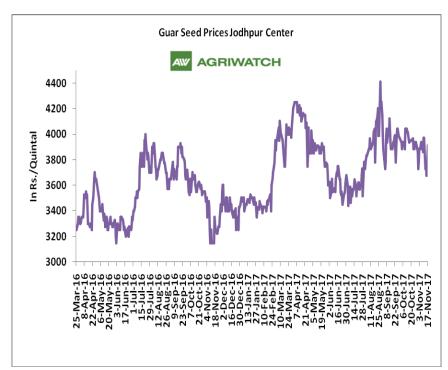

#### **Domestic Guar Seed Market Summary**

All India weekly average prices increased by 2.00 percent to Rs. 3297.24 per quintal during the week ended 15th November 2017. Guar seed average price were ruling at Rs 3232.58 per quintal during 01-08 November 2017. As compared to prices in the week 09-15 November 2016, the prices are firm by 10.02 percent. Prices are expected to remain steady to weak in coming days.

Guar seed future market is moving from range bound to weak due to arrival pressure. Production of guar is lower in 2017-18 compared to last year due to lower acreage. Carryover stocks have also decreased due to higher exports compared to last year. As per trade sources, prices are expected to touch low of 3580-3600 for December contract.

As per trade sources, around 55-65 percent harvesting is complete in Barmer. However, it takes three to four days for farmers to bring the new crop in mandi. Traders are expecting prices to remain under pressure in upcoming days. Guar seed (loose) prices are moving in the range of Rs 3450-3700 per quintal.

#### **Domestic Front**

- In the week ended 17<sup>th</sup> November'17, Guar seed weekly average prices decreased by Rs -120.75 /- qtl during the week compared to previous week and settled at Rs 3790 per quintal.
- In addition, Guar gum weekly average prices were up by Rs. 133.33/- qtl and settled at Rs. 8204 per quintal. Firm demand for guar gum from domestic as well as overseas market led the prices up this week.
- According to first advance estimate for 2017-18 issued by Gujarat's Department Agriculture for Guar seed the area, production and yield are 200000 hectares, 144000 tonnes and 721 kg/hectare respectively. As per third advance estimate for 2016-17 issued by Gujarat's Department of Agriculture for Guar seed the area, production and yield are 352000 hectares, 242000 tonnes and 687 kg/hectare.
- According to first advance estimate for 2017-18 issued by Rajasthan's Department Agriculture for Guar seed, the area is 3167018 hectares. As compared to third advance estimate for 2016-17, the area, has decreased by 362989 hectares.