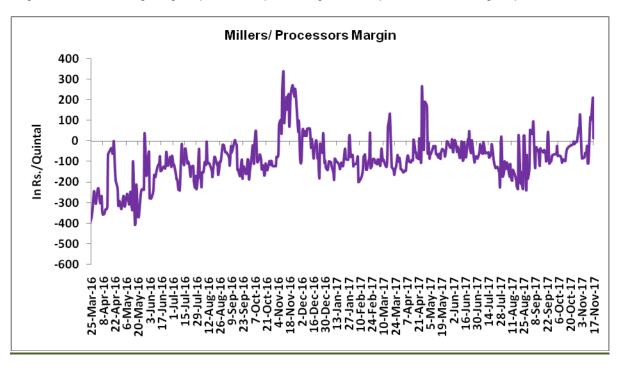

#### Millers/Processors Margin

In the week ended 17 November'17, average crush margin is Rs. 84.60/Quintal, compared to last week's -67.47/Quintal. Therefore, crushing is favorable for Millers/Processors.

Higher degree of increase in guar gum prices compared to guar seed prices led the margin up this week.