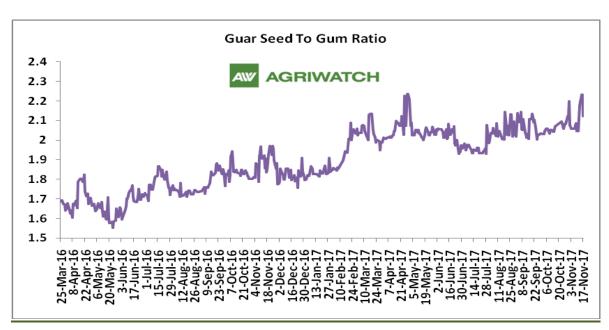

#### **Guar Seed to Gum Ratio:**

Ratio of guar seed to guar gum for week ended 17 November'17 is 2.17, higher compared to last week's 2.06

Overall, buoyant demand of gum from overseas and good demand of seed from millers has increased the overall ratio.