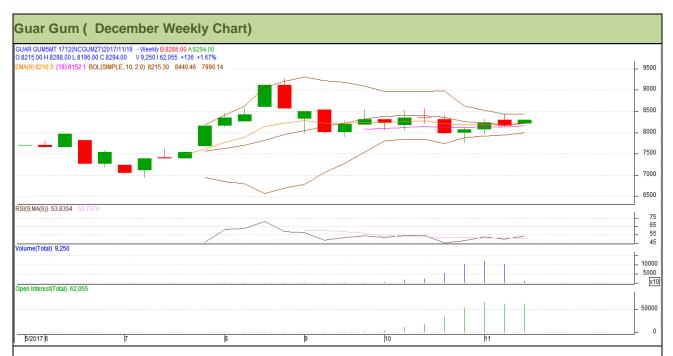

### **Technical Analysis (Guar Gum)**

Commodity: Guar Gum Exchange: NCDEX Contract: December Expiry: December 20, 2017

#### Technical Commentary:

- Fall in price and open interest indicates long liquidation.
- Prices closed above 9 and 18 days EMAs.
- RSI is moving in neutral region.

Strategy: Sell

| Weekly Supports & Resistances |       |          | S1    | S2         | PCP  | R1   | R2   |
|-------------------------------|-------|----------|-------|------------|------|------|------|
| Guar Gum                      | NCDEX | December | 7705  | 7550       | 8158 | 8655 | 8840 |
| Weekly Trade Call             |       | Call     | Entry | <b>T</b> 1 | T2   | SL   |      |
| Guar Gum                      | NCDEX | December | Sell  | Below 8310 | 8075 | 7880 | 8451 |