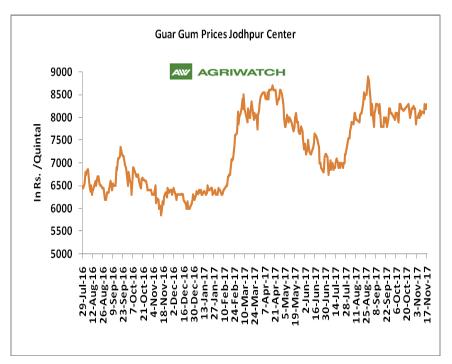

#### **Domestic Front**

- In the week ended 17<sup>th</sup> November'17, Guar seed weekly average prices decreased by Rs -120.75 /- qtl during the week compared to previous week and settled at Rs 3790 per quintal.
- In addition, Guar gum weekly average prices were up by Rs. 133.33/- qtl and settled at Rs. 8204 per quintal. Firm demand for guar gum from domestic as well as overseas market led the prices up this week.
- According to first advance estimate for 2017-18 issued by Gujarat's Department Agriculture for Guar seed the area, production and yield are 200000 hectares, 144000 tonnes and 721 kg/hectare respectively. As per third advance estimate for 2016-17 issued by Gujarat's Department of Agriculture for Guar seed the area, production and yield are 352000 hectares, 242000 tonnes and 687 kg/hectare.
- According to first advance estimate for 2017-18 issued by Rajasthan's Department Agriculture for Guar seed, the area is 3167018 hectares. As compared to third advance estimate for 2016-17, the area, has decreased by 362989 hectares.

Higher degree of increase in guar gum prices compared to guar seed prices led the margin up this week.