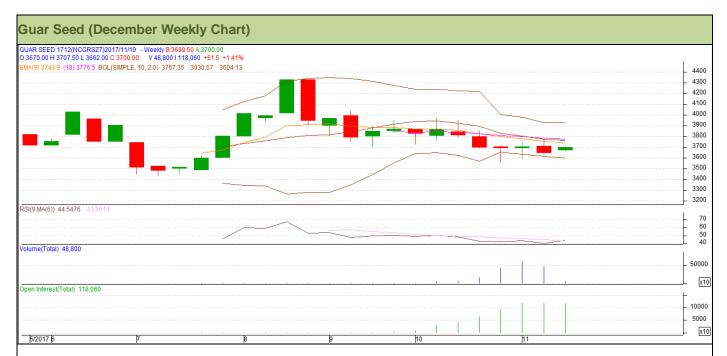

#### **Technical Analysis (Guar Seed)**

Commodity: Guar Seed Exchange: NCDEX Contract: December Expiry: December 20, 2017

#### Technical Commentary:

- Fall in price and open interest indicates long liquidation.
- RSI is moving in neutral region.
- Last candlestick depicts bearishness in market.
- Prices closed below 9 and 18 day EMAs.

| Strategy: | Sell |
|-----------|------|
|-----------|------|

| Weekly Supports & Resistances |       | <b>S</b> 1 | S2    | PCP        | R1   | R2   |      |
|-------------------------------|-------|------------|-------|------------|------|------|------|
| Guar Seed NCDEX December      |       | 3440       | 3365  | 3648.5     | 3865 | 3930 |      |
| Weekly Trade Call             |       | Call       | Entry | T1         | T2   | SL   |      |
| Guar Seed                     | NCDEX | December   | Sell  | Below 3725 | 3610 | 3535 | 3794 |