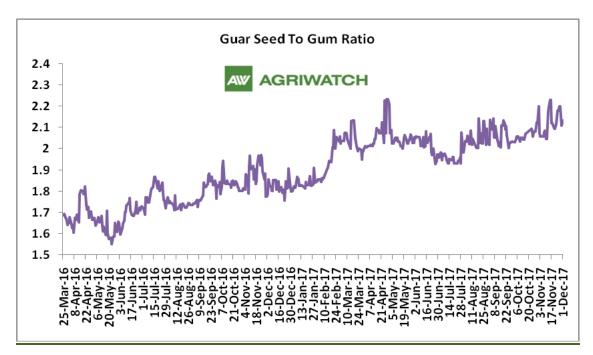

#### **Guar Seed to Gum Ratio:**

Ratio of guar seed to guar gum for week ended 01st December'17 is 2.16, lower compared to last week's 2.12

Overall, buoyant demand of gum from overseas and good demand of seed from millers has increased the overall ratio.