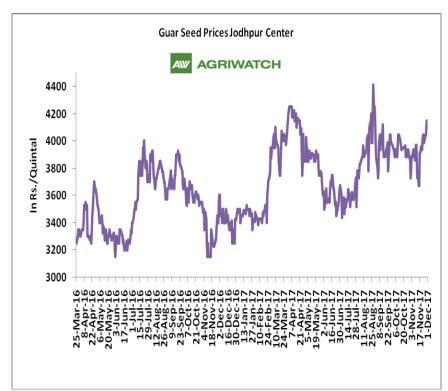

#### **Domestic Guar Seed Market Summary**

All India weekly average prices increased by 2.78 percent to Rs. 3470.55 per quintal during the week ended 30th November 2017. Guar seed average price were ruling at Rs 3376.62 per quintal during 16-23 November 2017. As compared to prices in the week 24-30 November 2016, the prices are firm by 15.45 percent. Prices are expected to remain steady to firm in coming days.

#### **Domestic Front**

- ➢ In the week ended 01<sup>st</sup> December'17, Guar seed weekly average prices increased by Rs 106.75 /- qtl during the week compared to previous week and settled at Rs 4082 per quintal.
- In addition, Guar gum weekly average prices were up by Rs. 383.33/- qtl and settled at Rs. 8808 per quintal. Firm demand for guar gum from domestic as well as overseas market led the prices up this week.
- According to first advance estimate for 2017-18 issued by Gujarat's Department Agriculture for Guar seed the area, production and yield are 200000 hectares, 144000 tonnes and 721 kg/hectare respectively. As per third advance estimate for 2016-17 issued by Gujarat's Department of Agriculture for Guar seed the area, production and yield are 352000 hectares, 242000 tonnes and 687 kg/hectare.
- According to first advance estimate for 2017-18 issued by Rajasthan's Department Agriculture for Guar seed, the area is 3167018 hectares. As compared to third advance estimate for 2016-17, the area, has decreased by 362989 hectares.