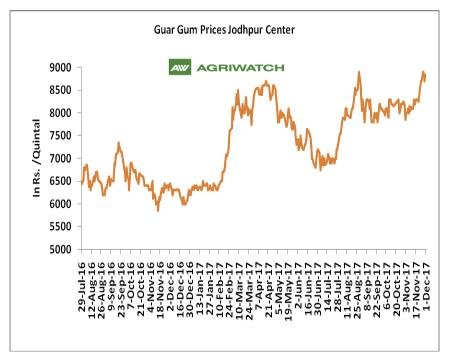

#### **Domestic Front**

- ➢ In the week ended 01<sup>st</sup> December'17, Guar seed weekly average prices increased by Rs 106.75 /- qtl during the week compared to previous week and settled at Rs 4082 per quintal.
- In addition, Guar gum weekly average prices were up by Rs. 383.33/- qtl and settled at Rs. 8808 per quintal. Firm demand for guar gum from domestic as well as overseas market led the prices up this week.
- According to first advance estimate for 2017-18 issued by Gujarat's Department Agriculture for Guar seed the area, production and yield are 200000 hectares, 144000 tonnes and 721 kg/hectare respectively. As per third advance estimate for 2016-17 issued by Gujarat's Department of Agriculture for Guar seed the area, production and yield are 352000 hectares, 242000 tonnes and 687 kg/hectare.
- According to first advance estimate for 2017-18 issued by Rajasthan's Department Agriculture for Guar seed, the area is 3167018 hectares. As compared to third advance estimate for 2016-17, the area, has decreased by 362989 hectares.