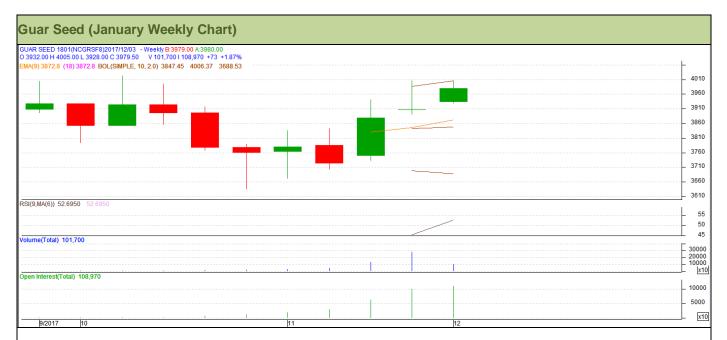

#### **Technical Analysis (Guar Seed)**

Commodity: Guar Seed Exchange: NCDEX Contract: January Expiry: January 19, 2017

#### Technical Commentary:

- Rise in price and open interest indicates long buildup.
- RSI is moving in neutral region.
- · Last candlestick depicts bullishness in market.
- Prices closed above 9 and 18 day EMAs.

Strategy: Buy

| Weekly Supports & Resistances |       |         | <b>S</b> 1 | S2         | PCP    | R1   | R2   |
|-------------------------------|-------|---------|------------|------------|--------|------|------|
| Guar Seed                     | NCDEX | January | 3755       | 3670       | 3906.5 | 4250 | 4335 |
| Weekly Trade Call             |       | Call    | Entry      | T1         | T2     | SL   |      |
| Guar Seed                     | NCDEX | January | Buy        | Above 3915 | 4030   | 4140 | 3846 |