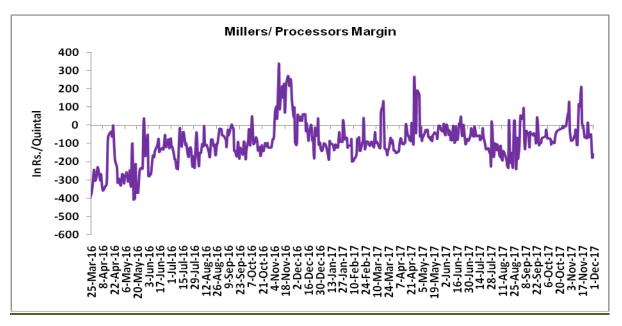

#### Millers/Processors Margin

In the week ended 01<sup>st</sup> December'17, average crush margin is Rs. -112.26/Quintal, compared to last week's -42.89/Quintal. Therefore, crushing is favorable for Millers/Processors.

Higher degree of increase in guar seed prices compared to guar gum prices led the margin down this week.