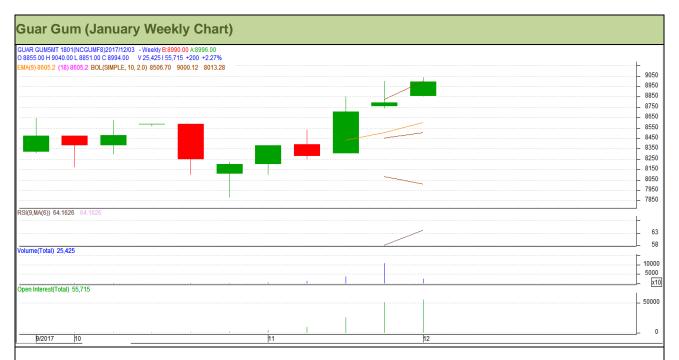

### **Technical Analysis (Guar Gum)**

Commodity: Guar Gum Exchange: NCDEX Contract: January Expiry: January 19, 2017

#### Technical Commentary:

- Rise in price and open interest indicates long buildup.
- Prices closed above 9 and 18 days EMAs.
- RSI is moving in neutral region.

Strategy: Buy

| Weekly Supports & Resistances |       |         | S1    | S2         | PCP  | R1   | R2   |
|-------------------------------|-------|---------|-------|------------|------|------|------|
| Guar Gum                      | NCDEX | January | 8365  | 8180       | 8794 | 9615 | 9760 |
| Weekly Trade Call             |       | Call    | Entry | T1         | T2   | SL   |      |
| Guar Gum                      | NCDEX | January | Buy   | Above 8820 | 9155 | 9410 | 8619 |