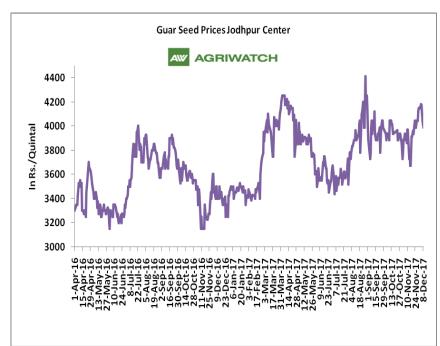

#### **Domestic Guar Seed Market Summary**

All India weekly average prices increased by 4.17 percent to Rs. 3615.24 per quintal during the week ended 08th December 2017. Guar seed average price were ruling at Rs 3470.55 per quintal during 24-30 November 2017. As compared to prices in the week 01-08 December 2016, the prices are firm by 21.21 percent. Prices are expected to remain steady to firm in coming days.

Guar prices remained bearish in the past week due to low export demand of guar gum. Traders are expecting guar to remain firm in coming days due to decreasing arrival pressure and a revival in export demand is expected. Total crop availability is around 19 lakh tonnes compared to 25.64 lakh tonnes last year. Furthermore, exports during Oct'16-Sep'17 are around 62.92 percent higher compared to last year for the same period.

#### **Domestic Front**

- ➢ In the week ended 08<sup>th</sup> December'17, Guar seed weekly average prices increased by Rs 22.75 /- qtl during the week compared to previous week and settled at Rs 4105 per quintal.
- In addition, Guar gum weekly average prices were down by Rs. 58.33/- qtl and settled at Rs. 8750 per quintal. Weak demand for guar gum from domestic as well as overseas market led the prices down this week.
- According to first advance estimate for 2017-18 issued by Gujarat's Department Agriculture for Guar seed the area, production and yield are 200000 hectares, 144000 tonnes and 721 kg/hectare respectively. As per third advance estimate for 2016-17 issued by Gujarat's Department of Agriculture for Guar seed the area, production and yield are 352000 hectares, 242000 tonnes and 687 kg/hectare.
- According to first advance estimate for 2017-18 issued by Rajasthan's Department Agriculture for Guar seed, the area is 3167018 hectares. As compared to third advance estimate for 2016-17, the area, has decreased by 362989 hectares.