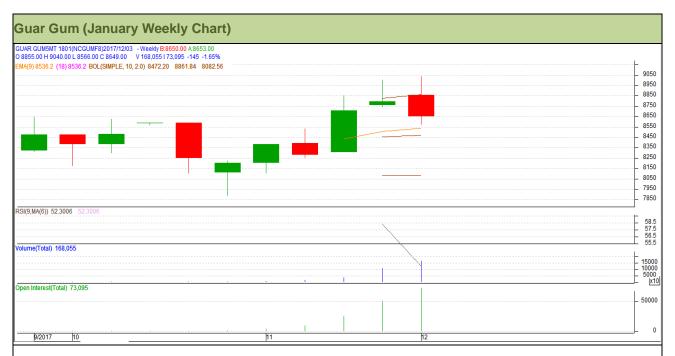

#### **Technical Analysis (Guar Gum)**

Commodity: Guar Gum Exchange: NCDEX Contract: January Expiry: January 19, 2017

#### Technical Commentary:

- Fall in price and rise in open interest indicates short buildup.
- Prices closed above 9 and 18 days EMAs.
- RSI is moving in neutral region.

Strategy: Buy

| 0,                            |       |            |       |            |      |      |      |
|-------------------------------|-------|------------|-------|------------|------|------|------|
| Weekly Supports & Resistances |       | <b>S</b> 1 | S2    | PCP        | R1   | R2   |      |
| Guar Gum                      | NCDEX | January    | 8165  | 7980       | 8649 | 9415 | 9560 |
| Weekly Trade Call             |       | Call       | Entry | T1         | T2   | SL   |      |
| Guar Gum                      | NCDEX | January    | Buy   | Above 8620 | 8955 | 9210 | 8419 |