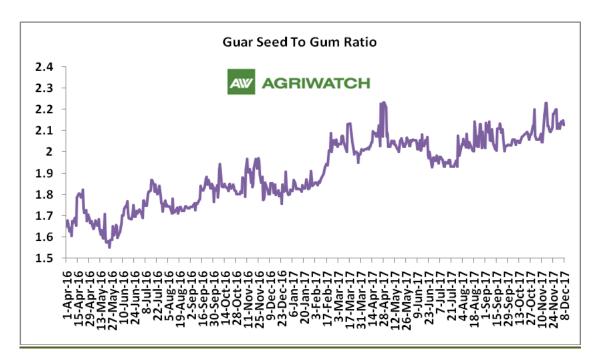

#### **Guar Seed to Gum Ratio:**

Ratio of guar seed to guar gum for week ended 08<sup>th</sup> December'17 is 2.13, lower compared to last week's 2.16

Overall, weak demand of gum from overseas and good demand of seed from millers has decreased the overall ratio.