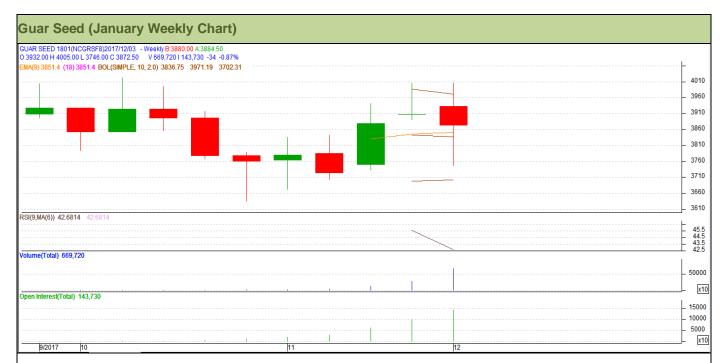

#### **Technical Analysis (Guar Seed)**

Commodity: Guar Seed Exchange: NCDEX Contract: January Expiry: January 19, 2017

#### Technical Commentary:

- Fall in price and rise in open interest indicates short buildup.
- RSI is moving in neutral region.
- Last candlestick depicts bullishness in market.
- Prices closed above 9 and 18 day EMAs.

Strategy: Buy

| Weekly Supports & Resistances |       | S1      | S2    | PCP        | R1     | R2   |      |
|-------------------------------|-------|---------|-------|------------|--------|------|------|
| Guar Seed                     | NCDEX | January | 3710  | 3625       | 3872.5 | 4205 | 4290 |
| Weekly Trade Call             |       | Call    | Entry | T1         | T2     | SL   |      |
| Guar Seed                     | NCDEX | January | Buy   | Above 3870 | 3985   | 4095 | 3801 |