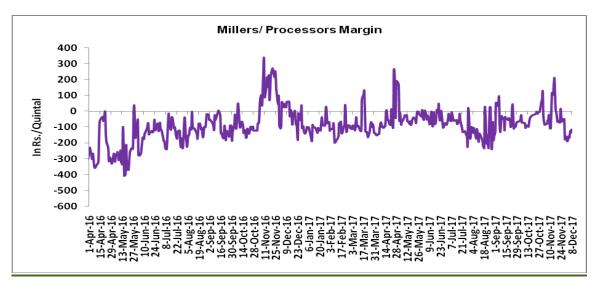

#### Millers/Processors Margin

In the week ended 08<sup>th</sup> December'17, average crush margin is Rs. -147.42/Quintal, compared to last week's -112.26/Quintal. Therefore, crushing is favorable for Millers/Processors.

Higher degree of increase in guar seed prices compared to guar gum prices led the margin down this week.