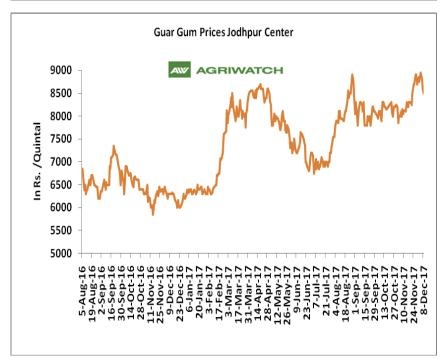

#### **Domestic Front**

- ➢ In the week ended 08<sup>th</sup> December'17, Guar seed weekly average prices increased by Rs 22.75 /- qtl during the week compared to previous week and settled at Rs 4105 per quintal.
- In addition, Guar gum weekly average prices were down by Rs. 58.33/- qtl and settled at Rs. 8750 per quintal. Weak demand for guar gum from domestic as well as overseas market led the prices down this week.
- According to first advance estimate for 2017-18 issued by Gujarat's Department Agriculture for Guar seed the area, production and yield are 200000 hectares, 144000 tonnes and 721 kg/hectare respectively. As per third advance estimate for 2016-17 issued by Gujarat's Department of Agriculture for Guar seed the area, production and yield are 352000 hectares, 242000 tonnes and 687 kg/hectare.
- According to first advance estimate for 2017-18 issued by Rajasthan's Department Agriculture for Guar seed, the area is 3167018 hectares. As compared to third advance estimate for 2016-17, the area, has decreased by 362989 hectares.

#### **Guar Seed to Gum Ratio:**

Ratio of guar seed to guar gum for week ended 08<sup>th</sup> December'17 is 2.13, lower compared to last week's 2.16

Overall, weak demand of gum from overseas and good demand of seed from millers has decreased the overall ratio.