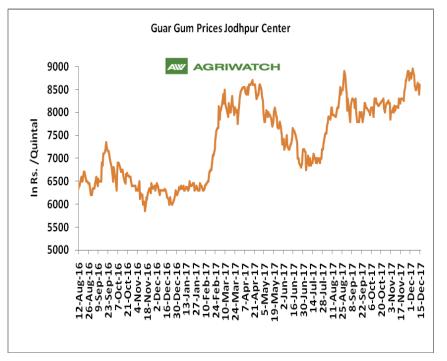

As per millers recovery of guar gum from guar seed is coming around 30-30.5 kg of guar gum this year compared to around 32 kg last year. Export demand for guar gum is good due to recovery in oil prices. As of now guar gum prices in Jodhpur are hovering around Rs 8600 per kg.

#### **Domestic Front**

- ➢ In the week ended 15<sup>th</sup> December'17, Guar seed weekly average prices decreased by Rs 37.63 /- qtl during the week compared to previous week and settled at Rs 4067 per quintal.
- In addition, Guar gum weekly average prices were down by Rs. 200/- qtl and settled at Rs. 8550 per quintal. Weak demand for guar gum from domestic as well as overseas market led the prices down this week.
- According to first advance estimate for 2017-18 issued by Gujarat's Department Agriculture for Guar seed, the area, production and yield are 200000 hectares, 144000 tonnes and 721 kg/hectare respectively. As per third advance estimate for 2016-17 issued by Gujarat's Department of Agriculture for Guar seed the area, production and yield are 352000 hectares, 242000 tonnes and 687 kg/hectare.
- According first advance to estimate for 2017-18 issued by Rajasthan's Department Agriculture for Guar seed, the area is 3167018 hectares. As compared to third advance estimate for 2016-17, the area, has decreased by 362989 hectares.