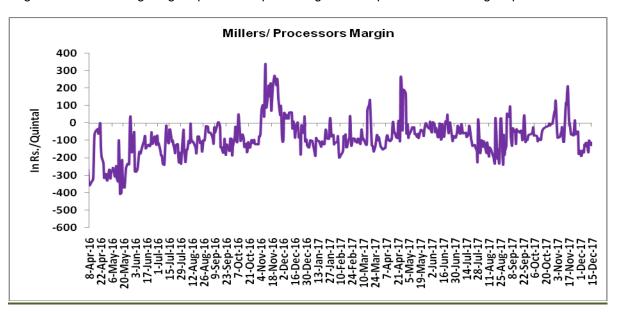

### Millers/Processors Margin

In the week ended 15<sup>th</sup> December'17, average crush margin is Rs. -124.58/Quintal, compared to last week's -147.42/Quintal. Therefore, crushing is favorable for Millers/Processors.

Higher degree of increase in guar gum prices compared to guar seed prices led the margin up this week.