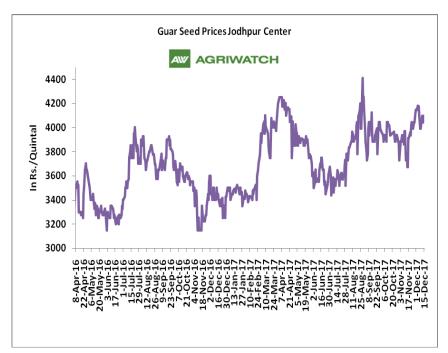

#### **Domestic Guar Seed Market Summary**

All India weekly average prices decreased by 1.91 percent to Rs. 3546.17 per quintal during the week ended 15th December 2017. Guar seed average price were ruling at Rs 3615.24 per quintal during 01-08 December 2017. As compared to prices in the week 09-15 December 2016, the prices are firm by 23.03 percent. Prices are expected to remain steady to firm in coming days.

#### **Domestic Front**

- ➢ In the week ended 15<sup>th</sup> December'17, Guar seed weekly average prices decreased by Rs 37.63 /- qtl during the week compared to previous week and settled at Rs 4067 per quintal.
- In addition, Guar gum weekly average prices were down by Rs. 200/- qtl and settled at Rs. 8550 per quintal. Weak demand for guar gum from domestic as well as overseas market led the prices down this week.
- According to first advance estimate for 2017-18 issued by Gujarat's Department Agriculture for Guar seed, the area, production and yield are 200000 hectares, 144000 tonnes and 721 kg/hectare respectively. As per third advance estimate for 2016-17 issued by Gujarat's Department of Agriculture for Guar seed the area, production and yield are 352000 hectares, 242000 tonnes and 687 kg/hectare.
- According first advance to estimate for 2017-18 issued by Rajasthan's Department Agriculture for Guar seed, the area is 3167018 hectares. As compared to third advance estimate for 2016-17, the area, has decreased by 362989 hectares.