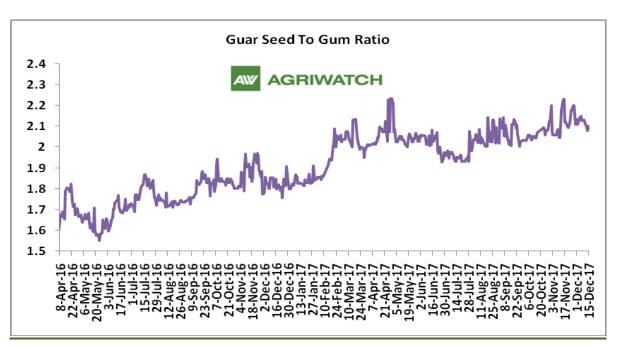

### **Guar Seed to Gum Ratio:**

Ratio of guar seed to guar gum for week ended 15<sup>th</sup> December'17 is 2.10, higher compared to last week's 2.13

Overall, weak demand of gum from overseas and good demand of seed from millers has decreased the overall ratio.