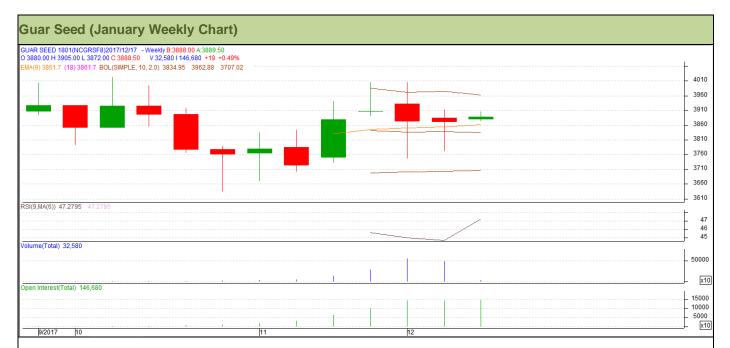

### **Technical Analysis (Guar Seed)**

Commodity: Guar Seed Exchange: NCDEX Contract: January Expiry: January 19, 2017

### Technical Commentary:

- Fall in price and rise in open interest indicates short buildup.
- RSI is moving in neutral region.
- Last candlestick depicts bullishness in market.
- Prices closed above 9 and 18 day EMAs.

Strategy: Buy

| Weekly Supports & Resistances |       | S1      | S2    | PCP        | R1     | R2   |      |
|-------------------------------|-------|---------|-------|------------|--------|------|------|
| Guar Seed                     | NCDEX | January | 3695  | 3610       | 3869.5 | 4190 | 4275 |
| Weekly Trade Call             |       | Call    | Entry | T1         | T2     | SL   |      |
| Guar Seed                     | NCDEX | January | Buy   | Above 3855 | 3970   | 4080 | 3786 |