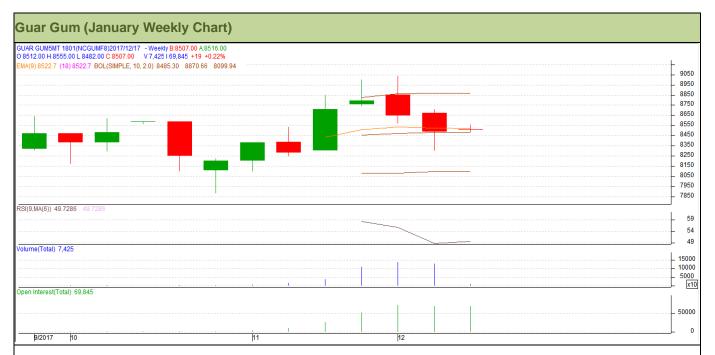

# **Technical Analysis (Guar Gum)**

Commodity: Guar Gum Exchange: NCDEX Contract: January Expiry: January 19, 2017

## Technical Commentary:

- Fall in price and rise in open interest indicates short buildup.
- Prices closed above 9 and 18 days EMAs.
- RSI is moving in neutral region.

Strategy: Buy

| Weekly Supports   | & Resistance | es      | <b>S</b> 1 | S2         | PCP  | R1   | R2   |
|-------------------|--------------|---------|------------|------------|------|------|------|
| Guar Gum          | NCDEX        | January | 7990       | 7805       | 8488 | 9240 | 9385 |
| Weekly Trade Call |              |         | Call       | Entry      | T1   | T2   | SL   |
| Guar Gum          | NCDEX        | January | Buy        | Above 8445 | 8780 | 9035 | 8244 |