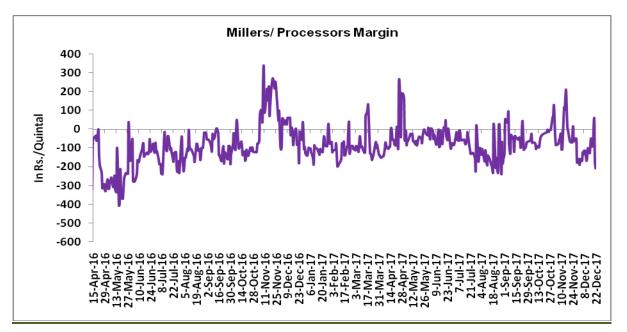

## Millers/Processors Margin

In the week ended 22<sup>nd</sup> December'17, average crush margin is Rs. -91.44/Quintal, compared to last week's - 124.58/Quintal. Therefore, crushing is favorable for Millers/Processors.

Higher degree of increase in guar gum prices compared to guar seed prices led the margin up this week.