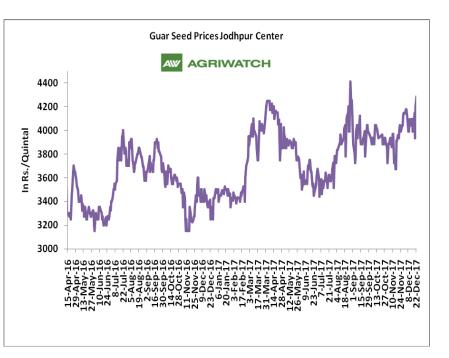

## **Domestic Guar Seed Market Summary**

All India weekly average prices decreased by 1.31 percent to Rs. 3506.16 per quintal during the week ended 23rd December 2017. Guar seed average price were ruling at Rs 3546.17 per quintal during 09-15 December 2017. As compared to prices in the week 16-23 December 2016, the prices are firm by 20.83 percent. Prices are expected to remain steady to firm in coming days.

Guar seed future market has become firm due to decrease in arrival pressure and good export demand of guar gum. Production of guar is lower in 2017-18 compared to last year due to lower acreage. Carryover stocks have also decreased due to higher exports compared to last year. As per trade sources, prices are expected to remain firm in upcoming days. Guar seed January future contract closed at Rs 4024.50/quintal compared to Rs 3869.50/quintal in previous week.

#### **Domestic Front**

- In the week ended 22<sup>nd</sup> December'17, Guar seed weekly average prices increased by Rs -42.00 /- qtl during the week compared to previous week and settled at Rs 4109 per quintal.
- In addition, Guar gum weekly average prices were up by Rs. 141.67/- qtl and settled at Rs. 8692 per quintal. Firm demand for guar gum from domestic as well as overseas market led the prices up this week.
- According to first advance estimate for 2017-18 issued by Gujarat's Department of Agriculture for Guar seed, the area, production and yield are 200000 hectares, 144000 tonnes and 721 kg/hectare respectively. As per third advance estimate for 2016-17 issued by Gujarat's Department of Agriculture for Guar seed the area, production and yield are 352000 hectares, 242000 tonnes and 687 kg/hectare.
- > According first advance to estimate for 2017-18 issued by Rajasthan's Department of Agriculture for Guar seed, the area is 3167018 hectares. As compared to third advance estimate for 2016-17, the area, has decreased by 362989 hectares.