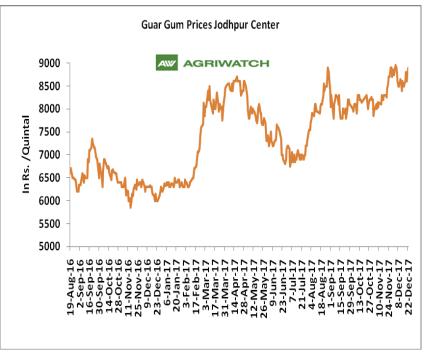

As per millers recovery of guar gum from guar seed is coming around 30-30.5 kg of guar gum this year compared to around 32 kg last year. Export demand for guar gum is good due to recovery in oil prices. As of now guar gum prices in Jodhpur are hovering around Rs 8880 per kg.

#### **Domestic Front**

- In the week ended 22<sup>nd</sup> December'17, Guar seed weekly average prices increased by Rs -42.00 /- qtl during the week compared to previous week and settled at Rs 4109 per quintal.
- In addition, Guar gum weekly average prices were up by Rs. 141.67/- qtl and settled at Rs. 8692 per quintal. Firm demand for guar gum from domestic as well as overseas market led the prices up this week.
- According to first advance estimate for 2017-18 issued by Gujarat's Department of Agriculture for Guar seed, the area, production and yield are 200000 hectares, 144000 tonnes and 721 kg/hectare respectively. As per third advance estimate for 2016-17 issued by Gujarat's Department of Agriculture for Guar seed the area, production and yield are 352000 hectares, 242000 tonnes and 687 kg/hectare.
- > According first advance to estimate for 2017-18 issued by Rajasthan's Department of Agriculture for Guar seed, the area is 3167018 hectares. As compared to third advance estimate for 2016-17, the area, has decreased by 362989 hectares.