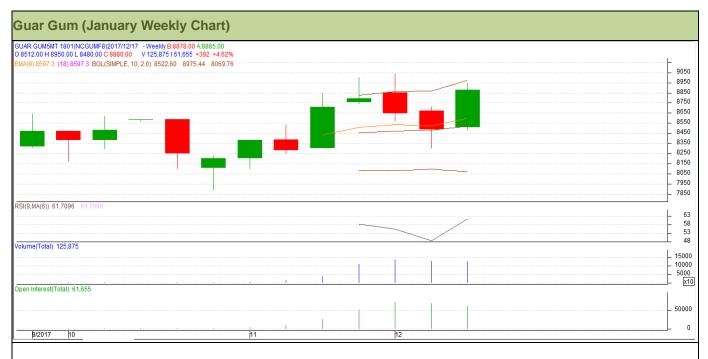

#### Commodity: Guar Gum Contract: January

Exchange: NCDEX Expiry: January 19, 2017

### Technical Commentary:

- Rise in price and fall in open interest indicates short covering.
- Prices closed above 9 and 18 days EMAs.
- RSI is moving in neutral region.

## Strategy: Buy

| on atogy: Day                 |  |      |            |      |      |      |    |  |  |
|-------------------------------|--|------|------------|------|------|------|----|--|--|
| Weekly Supports & Resistances |  |      | S1         | S2   | PCP  | R1   | R2 |  |  |
| Guar Gum NCDEX January        |  | 8590 | 8425       | 8880 | 9555 | 9680 |    |  |  |
| Weekly Trade Call             |  | Call | Entry      | T1   | T2   | SL   |    |  |  |
| Guar Gum NCDEX January        |  | Buy  | Above 8900 | 9155 | 9390 | 8747 |    |  |  |