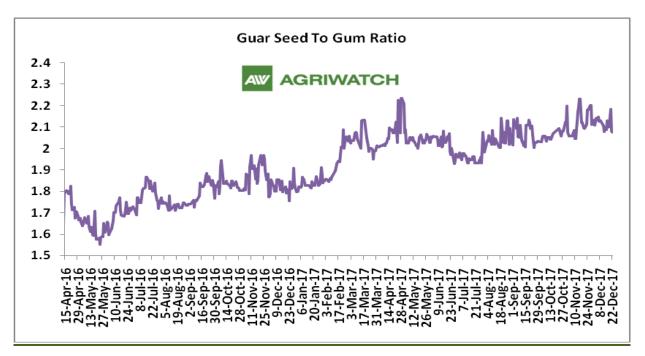

## **Guar Seed to Gum Ratio:**

Ratio of guar seed to guar gum for week ended 22<sup>nd</sup> December'17 is 2.12, higher compared to last week's 2.10

Overall, buoyant demand of gum from overseas and good demand of seed from millers has increased the overall ratio.