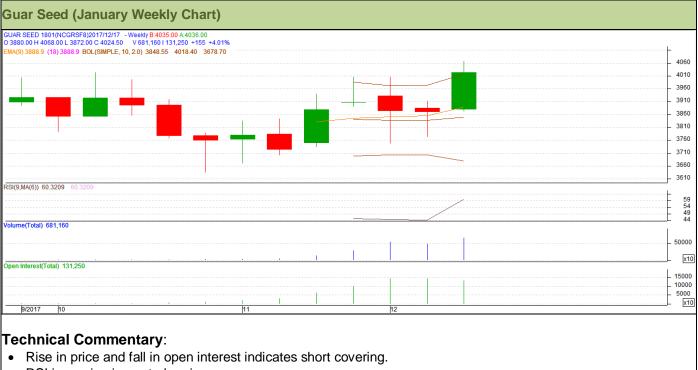

#### Commodity: Guar Seed Contract: January

Exchange: NCDEX Expiry: January 19, 2017

- RSI is moving in neutral region.
- Last candlestick depicts bullishness in market.
- Prices closed above 9 and 18 day EMAs.

### Strategy: Buy

| oracy. Duy                    |       |            |       |            |      |      |      |  |
|-------------------------------|-------|------------|-------|------------|------|------|------|--|
| Weekly Supports & Resistances |       | <b>S</b> 1 | S2    | PCP        | R1   | R2   |      |  |
| Guar Seed NCDEX January       |       | 3790       | 3695  | 4024.5     | 4445 | 4560 |      |  |
| Weekly Trade Call             |       | Call       | Entry | T1         | T2   | SL   |      |  |
| Guar Seed                     | NCDEX | January    | Buy   | Above 4020 | 4195 | 4315 | 3915 |  |

### Technical Commentary:

- Rise in price and fall in open interest indicates short covering.
- Prices closed above 9 and 18 days EMAs.
- RSI is moving in neutral region.