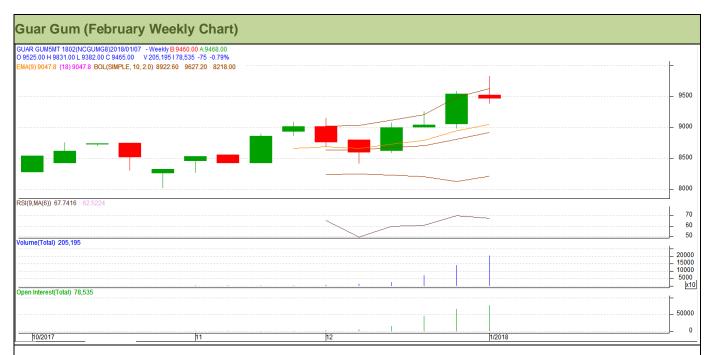

### **Technical Analysis (Guar Gum)**

Commodity: Guar Gum Exchange: NCDEX Contract: February Expiry: February 20, 2017

#### Technical Commentary:

- Fall in price and rise in open interest indicates short buildup.
- Prices closed above 9 and 18 days EMAs.
- RSI is moving in neutral region.

Strategy: Buy

| Weekly Supports & Resistances |       |          | S1    | S2         | PCP  | R1    | R2    |
|-------------------------------|-------|----------|-------|------------|------|-------|-------|
| Guar Gum                      | NCDEX | February | 9120  | 9005       | 9465 | 10075 | 10190 |
| Weekly Trade Call             |       | Call     | Entry | T1         | T2   | SL    |       |
| Guar Gum                      | NCDEX | February | Buy   | Above 9480 | 9775 | 9950  | 9303  |