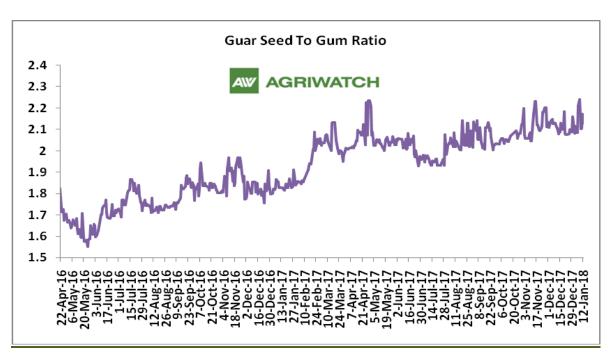

#### **Guar Seed to Gum Ratio:**

Ratio of guar seed to guar gum for week ended 12<sup>th</sup> January'18 is 2.16, higher compared to last week's 2.11

Overall, buoyant demand of gum from overseas and good demand of seed from millers has increased the overall ratio.