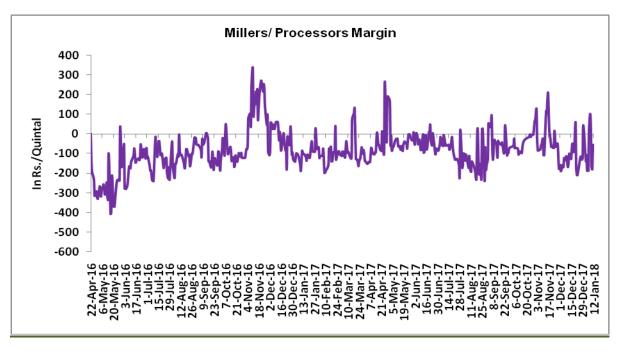

#### Millers/Processors Margin

In the week ended 12<sup>th</sup> January'18, average crush margin is Rs. -62.65/Quintal, compared to last week's -115.80/Quintal. Therefore, crushing is not favorable for Millers/Processors.

Higher degree of increase in guar gum prices compared to guar seed prices led the margin up this week.