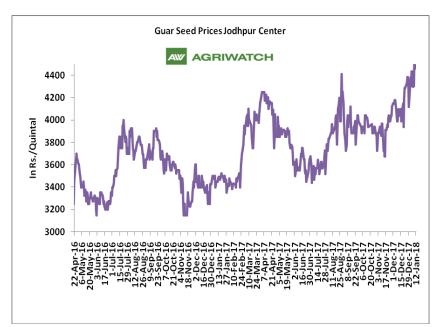

#### **Domestic Guar Seed Market Summary**

All India weekly average prices increased by 5.33 percent to Rs. 4049.06 per quintal during the week ended 15th January 2018. Guar seed average price were ruling at Rs 3844.18 per quintal during 01-08 January 2018. As compared to prices in the week 09-15 January 2017, the prices are firm by 6.36 percent. Prices are expected to remain steady to firm in coming days.

#### **Domestic Front**

- ➢ In the week ended 12<sup>th</sup> January'18, Guar seed weekly average prices increased by Rs 125.13/- qtl during the week compared to previous week and settled at Rs 4462 per quintal.
- In addition, Guar gum weekly average prices were up by Rs. 504.17/- qtl and settled at Rs. 9125 per quintal. Firm demand for guar gum from domestic as well as overseas market led the prices up this week.
- According to first advance estimate for 2017-18 issued by Gujarat's Department Agriculture for Guar seed, the area, production and yield are 200000 hectares, 144000 tonnes and 721 kg/hectare respectively. As per third advance estimate for 2016-17 issued by Gujarat's Department of Agriculture for Guar seed the area, production and yield are 352000 hectares, 242000 tonnes and 687 kg/hectare.
- According first advance to estimate for 2017-18 issued by Rajasthan's Department Agriculture for Guar seed, the area is 3167018 hectares. As compared to third advance estimate for 2016-17, the area, has decreased by 362989 hectares.