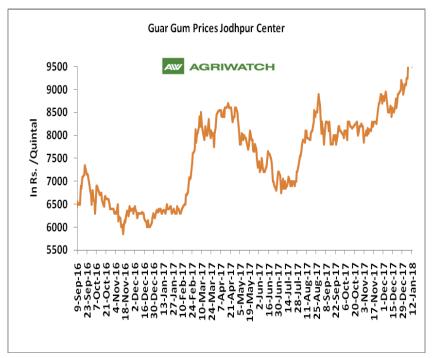

As per millers' recovery of guar gum from guar seed is around 30-31 kg of guar gum this year, compared to around 32 kg last year. Export demand for guar gum is good due to recovery in oil prices. As of now guar gum prices in Jodhpur are hovering around Rs 9600 per kg.

#### **Domestic Front**

- ➢ In the week ended 12<sup>th</sup> January'18, Guar seed weekly average prices increased by Rs 125.13/- qtl during the week compared to previous week and settled at Rs 4462 per quintal.
- In addition, Guar gum weekly average prices were up by Rs. 504.17/- qtl and settled at Rs. 9125 per quintal. Firm demand for guar gum from domestic as well as overseas market led the prices up this week.
- According to first advance estimate for 2017-18 issued by Gujarat's Department Agriculture for Guar seed, the area, production and yield are 200000 hectares, 144000 tonnes and 721 kg/hectare respectively. As per third advance estimate for 2016-17 issued by Gujarat's Department of Agriculture for Guar seed the area, production and yield are 352000 hectares, 242000 tonnes and 687 kg/hectare.
- According first advance to estimate for 2017-18 issued by Rajasthan's Department Agriculture for Guar seed, the area is 3167018 hectares. As compared to third advance estimate for 2016-17, the area, has decreased by 362989 hectares.