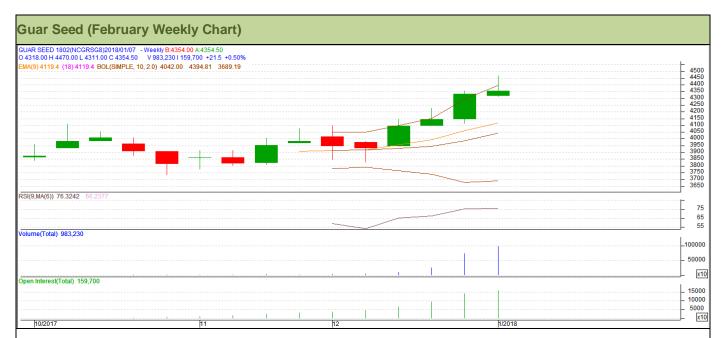

#### **Technical Analysis (Guar Seed)**

Commodity: Guar Seed Exchange: NCDEX Contract: February Expiry: February 20, 2017

#### Technical Commentary:

- Rise in price and open interest indicates long buildup.
- RSI is moving in overbought region.
- Last candlestick depicts bullishness in market.
- Prices closed above 9 and 18 day EMAs.

| St | rat | ea | v: | Buy |  |
|----|-----|----|----|-----|--|
|    |     |    |    |     |  |

| Weekly Supports & Resistances |       | <b>S</b> 1 | S2    | PCP        | R1      | R2   |      |  |  |  |
|-------------------------------|-------|------------|-------|------------|---------|------|------|--|--|--|
| Guar Seed                     | NCDEX | February   | 4225  | 4150       | 4354.50 | 4630 | 4685 |  |  |  |
| Weekly Trade Call             |       | Call       | Entry | T1         | T2      | SL   |      |  |  |  |
| Guar Seed                     | NCDEX | February   | Buy   | Above 4375 | 4490    | 4565 | 4306 |  |  |  |