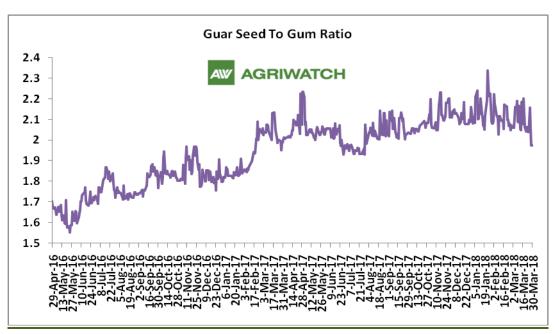

## **Guar Seed to Gum Ratio:**

Ratio of guar seed to guar gum for week ended 30<sup>th</sup> March'18 is 2.03, lower compared to last week's 2.08 Weak overseas demand of gum and good demand of seed from millers has decreased the overall ratio.