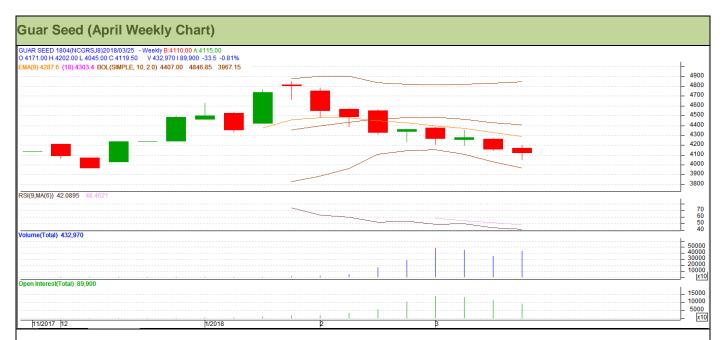

# **Technical Analysis (Guar Seed)**

Commodity: Guar Seed Exchange: NCDEX Contract: April Expiry: April 20, 2017

## Technical Commentary:

- Fall in price and open interest indicates long liquidation.
- RSI is moving in neutral region.
- Last candlestick depicts bearishness in market.
- Prices closed below 9 and 18 day EMAs.

Strategy: Sell

| Weekly Supports & Resistances |       |       | S1    | S2         | PCP    | R1   | R2   |
|-------------------------------|-------|-------|-------|------------|--------|------|------|
| Guar Seed                     | NCDEX | April | 3860  | 3805       | 4119.5 | 4395 | 4530 |
| Weekly Trade Call             |       | Call  | Entry | T1         | T2     | SL   |      |
| Guar Seed                     | NCDEX | April | Sell  | Below 4165 | 4030   | 3945 | 4246 |