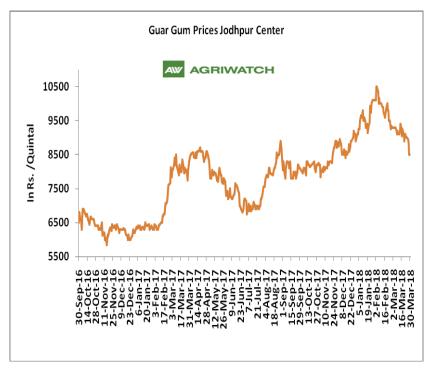

As per millers recovery of guar gum from guar seed is coming around 28.5-31.0 kg of guar gum this year compared to around 31-32 kg last year. Export demand for guar gum is good due to recovery in oil prices. As of now, guar gum prices in Jodhpur are hovering around Rs 8800 per quintal.

As per latest update by DGCIS, India has exported around 405625 metric tonnes of guar gum in April-January (2017-18) compared to 312949 metric tonnes in April- January (2016-17). In terms of value, exports have increased by around 29.60 percent. Total crop availability is lower this year compared to last year. Carryover stocks have also decreased due to higher exports compared to last year.

#### **Domestic Front**

- ➢ In the week ended 30<sup>th</sup> March'18, Guar seed weekly average prices decreased by Rs 66.50/- qtl during the week compared to previous week and settled at Rs 4296 per quintal.
- ➢ In addition, Guar gum weekly price decreased by Rs 350.00 per quintal and settled at Rs. 8717 per quintal. Weak demand for guar gum from domestic as well as overseas market is likely to keep prices at lower side in upcoming week.
- According to first advance estimate for 2017-18, issued by Gujarat's Department Agriculture for Guar seed, the area, production and yield are 200000 hectares, 144000 tonnes and 721 kg/hectare respectively. As per third advance estimate for 2016-17 issued by Gujarat's Department of Agriculture for Guar seed the area, production and vield are 352000 hectares. 242000 tonnes and 687 kg/hectare.
- According to first advance estimate for 2017-18 issued by Rajasthan's Department Agriculture for Guar seed, the area is 3167018 hectares. As compared to third advance estimate for 2016-17, the area, has decreased bv 362989 hectares.