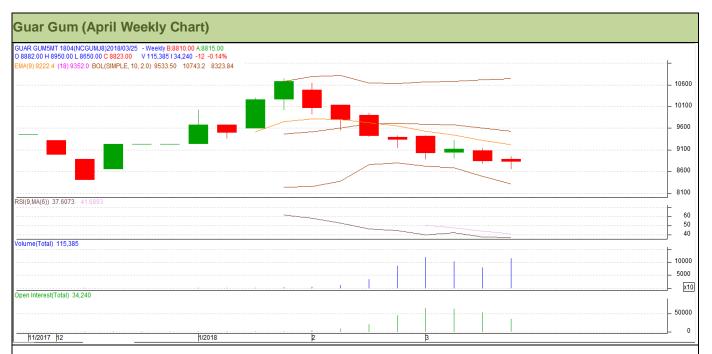

# **Technical Analysis (Guar Gum)**

Commodity: Guar Gum

Contract: April

Exchange: NCDEX
Expiry: April 20, 2017

# Technical Commentary:

- Fall in price and open interest indicates long liquidation.
- RSI is moving in neutral region.
- Last candlestick depicts bearishness in market.
- Prices closed below 9 and 18 day EMAs.

| Strategy: Se | II |
|--------------|----|
|--------------|----|

| Weekly Supports & Resistances |       |       | <b>S</b> 1 | S2         | PCP  | R1   | R2   |
|-------------------------------|-------|-------|------------|------------|------|------|------|
| Guar Gum                      | NCDEX | April | 8430       | 8325       | 8823 | 9275 | 9420 |
| Weekly Trade Call             |       | Call  | Entry      | T1         | T2   | SL   |      |
| Guar Gum                      | NCDEX | April | Sell       | Below 8965 | 8725 | 8560 | 9109 |