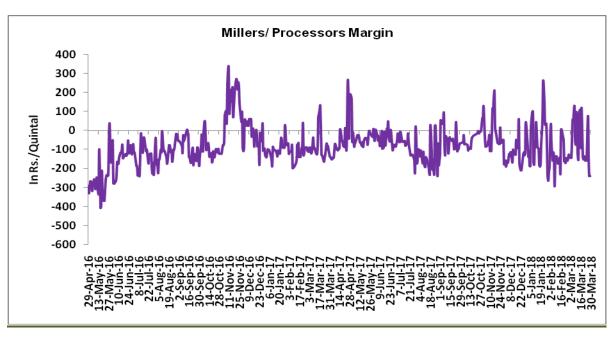

# Millers/Processors Margin

In the week ended 30<sup>th</sup> March'18, average crush margin is Rs. -154.56/Quintal, compared to last week's -101.37/Quintal. Therefore, crushing is not favorable for Millers/Processors.

Higher degree of increase in guar seed prices compared to guar gum prices, led the margin down this week.