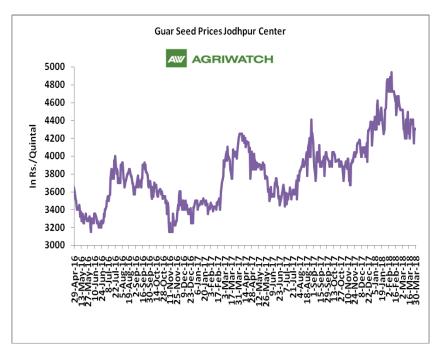

#### **Domestic Guar Seed Market Summary**

All India weekly average prices increased by 0.94 percent to Rs. 3758.88 per quintal during the week ended 31st March 2018. Guar seed average price were ruling at Rs 3723.96 per quintal during 16-23 March 2018. As compared to prices in the week 24-31 March 2017, the prices are firm by 6.71 percent. Prices are expected to remain steady to weak in coming days.

Guar Seed April contract closed at Rs 4119.50 per quintal after falling by Rs 33.50 per quintal last week. As of now, guar has breached support level of Rs 4200 per quintal and a fresh low of Rs 3970-4000 per quintal can be expected in coming days. Traders are holding their physical stocks of guar. Furthermore, traders have liquidated their positions in futures in order to create fresh positions at lower levels and are targeting a price of Rs 4350-4500 per quintal. In long term, fundamentals are still in favor of guar with good export demand and lower crop availability.

#### **Domestic Front**

- ➢ In the week ended 30<sup>th</sup> March'18, Guar seed weekly average prices decreased by Rs 66.50/- qtl during the week compared to previous week and settled at Rs 4296 per quintal.
- ➢ In addition, Guar gum weekly price decreased by Rs 350.00 per quintal and settled at Rs. 8717 per quintal. Weak demand for guar gum from domestic as well as overseas market is likely to keep prices at lower side in upcoming week.
- According to first advance estimate for 2017-18, issued by Gujarat's Department Agriculture for Guar seed, the area, production and yield are 200000 hectares, 144000 tonnes and 721 kg/hectare respectively. As per third advance estimate for 2016-17 issued by Gujarat's Department of Agriculture for Guar seed the area, production and vield are 352000 hectares. 242000 tonnes and 687 kg/hectare.
- According to first advance estimate for 2017-18 issued by Rajasthan's Department Agriculture for Guar seed, the area is 3167018 hectares. As compared to third advance estimate for 2016-17, the area, has decreased bv 362989 hectares.