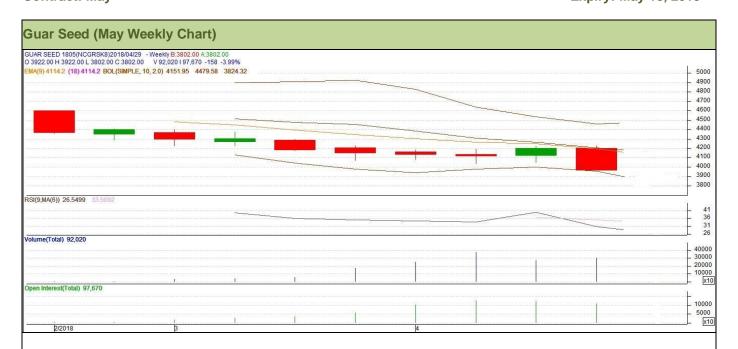

#### **Technical Analysis (Guar Seed)**

Commodity: Guar Seed Exchange: NCDEX Contract: May Expiry: May 18, 2018

#### Technical Commentary:

- Fall in price and open interest indicates long liquidation.
- RSI is moving in oversold region.
- Last candlestick depicts bearishness in market.
- Prices closed below 9 and 18 day EMAs.

| Strategy: Sell |                 |     |      |            |      |      |      |
|----------------|-----------------|-----|------|------------|------|------|------|
| Weekly Suppo   | orts & Resistan | ces | S1   | S2         | PCP  | R1   | R2   |
| Guar Seed      | NCDEX           | May | 3520 | 3455       | 3960 | 4145 | 4210 |
| Weekly Trade   | Call            |     | Call | Entry      | T1   | T2   | SL   |
| Guar Seed      | NCDEX           | May | Sell | Below 3930 | 3750 | 3605 | 4038 |