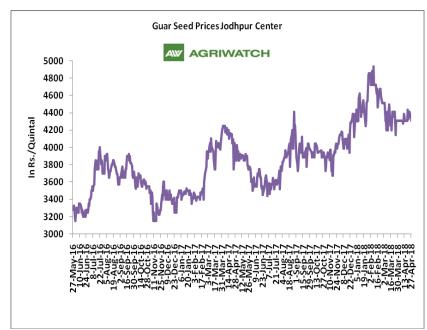

#### **Domestic Guar Seed Market Summary**

All India weekly average prices increased by 1.03 percent to Rs. 3763.47 per quintal during the week ended 30<sup>th</sup> April 2018. Guar seed average price were ruling at Rs 3725.16 per quintal during 16-23 April 2018. As compared to prices in the week 24-30 April 2017, the prices are firm by 1.07 percent. Prices are expected to remain steady to weak in coming days.

Guar Seed May contract closed at Rs 3960.00 per quintal after increasing by Rs 237.50 per quintal last week. Guar has entered into seasonal downtrend, which is likely to continue until October. Guar can get support if monsoon deviates from normal. As per IMD, India will have normal monsoon during June-September'18. Rainfall will be 97% of the long-term average. The next monsoon assessment will be done in June. Guar has breached support level of Rs 4000 per quintal and is likely to touch Rs 3600-3650 per quintal in near future.