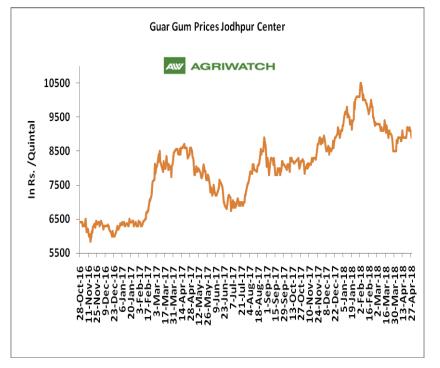

#### **Domestic Front**

- ➢ In the week ended 27<sup>th</sup> March'18, Guar seed weekly average prices increased by Rs 25.38/- qtl during the week compared to previous week and settled at Rs 4352 per quintal.
- In addition, Guar gum weekly price increased by Rs 150 per quintal and settled at Rs. 9100 per quintal. Firm demand for guar gum from domestic as well as overseas market is likely to kept prices at higher side in previous week.
- According first to advance estimate for 2017-18, issued by Gujarat's Department of Agriculture for Guar seed, the area, production and yield are 200000 hectares, 144000 tonnes and 721 kg/hectare respectively. As per third advance estimate for 2016-17 issued by Gujarat's Department of Agriculture for Guar seed the area, production and vield are 352000 hectares. 242000 tonnes and 687 kg/hectare.
- According to first advance estimate for 2017-18 issued by Rajasthan's Department Agriculture for Guar seed, the area is 3167018 hectares. As compared to third advance estimate for 2016-17, the area, has decreased bv 362989 hectares.