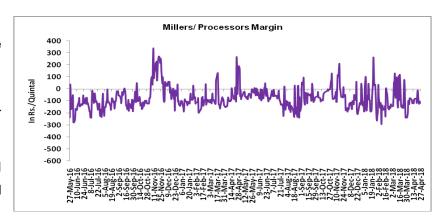

#### Millers/Processors Margin

In the week ended 27<sup>th</sup> April'18, average crush margin is Rs. -94.86/Quintal, compared to last week's -88.38/Quintal. Therefore, crushing is not favorable for Millers/Processors.

Higher degree of increase in guar seed prices compared to guar gum prices, led the margin down this week.