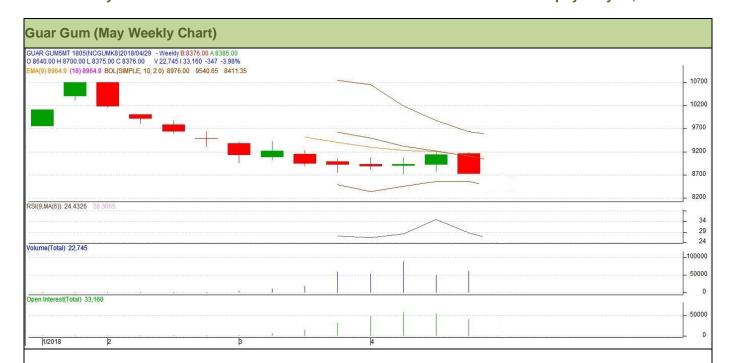

#### **Technical Analysis (Guar Gum)**

Commodity: Guar Gum Exchange: NCDEX Contract: May Expiry: May 18, 2018

#### Technical Commentary:

- Fall in price and open interest indicates long liquidation.
- RSI is moving in oversold region.
- Last candlestick depicts bearishness in market.
- Prices closed below 9 and 18 day EMAs.

Strategy: Buy

| on alogy: Day     |              |     |      |            |      |      |      |
|-------------------|--------------|-----|------|------------|------|------|------|
| Weekly Supports   | & Resistance | es  | S1   | S2         | PCP  | R1   | R2   |
| Guar Gum          | NCDEX        | May | 7710 | 7600       | 8723 | 9110 | 9205 |
| Weekly Trade Call |              |     | Call | Entry      | T1   | T2   | SL   |
| Guar Gum          | NCDEX        | May | Sell | Below 8710 | 8250 | 7885 | 8986 |