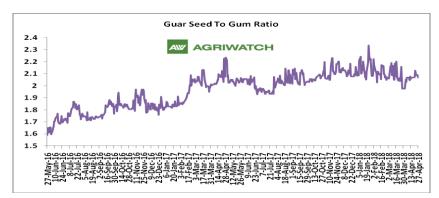

#### **Guar Seed to Gum Ratio:**

Ratio of guar seed to guar gum for week ended 27<sup>th</sup> April'18 is 2.09, higher compared to last week's 2.07

Overall, buoyant demand of gum from overseas and good demand of seed from millers has increased the overall ratio.