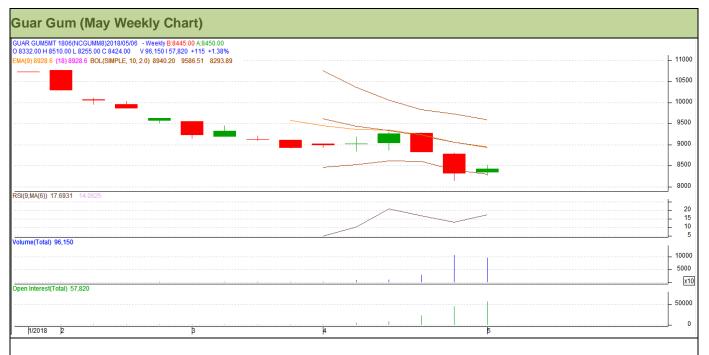

# **Technical Analysis (Guar Gum)**

#### Commodity: Guar Gum Contract: June

Exchange: NCDEX Expiry: June 20, 2018

## Technical Commentary:

- Rise in price and open interest indicates long buildup.
- RSI is moving in oversold region.
- Last candlestick depicts bearishness in market.
- Prices closed below 9 and 18 day EMAs.

# Strategy: Sell

| on atogyr oon                 |       |      |       |            |      |      |      |
|-------------------------------|-------|------|-------|------------|------|------|------|
| Weekly Supports & Resistances |       | S1   | S2    | PCP        | R1   | R2   |      |
| Guar Gum                      | NCDEX | June | 8000  | 7910       | 8424 | 8795 | 8890 |
| Weekly Trade Call             |       | Call | Entry | T1         | Т2   | SL   |      |
| Guar Gum                      | NCDEX | June | Sell  | Below 8495 | 8260 | 8105 | 8636 |