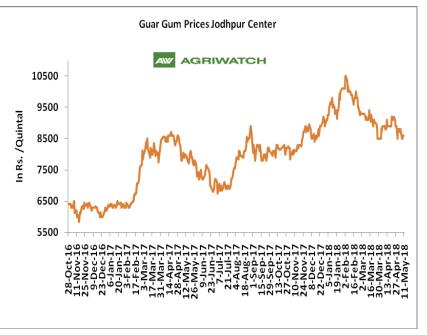

As per latest update, Guar gum prices have decreased substantially in past month. As per exporters, China is providing slick water and friction reducer as a substitute for guar gum at half price. The North American fracking industry is going for the cheap substitute. India is facing stiff competition for guar gum at a time when United States has stepped its oil rigging activities.

### **Domestic Front**

- In the week ended 11<sup>th</sup> May'18, Guar seed weekly average prices increased by Rs 65.63/qtl during the week compared to previous week and settled at Rs 4253 per quintal.
- In addition, Guar gum weekly price decreased by Rs 150 per quintal and settled at Rs. 8600 per quintal. Weak demand for guar gum from domestic as well as overseas market keep prices at lower side in previous week.
- According to first advance estimate for 2017-18, issued by Gujarat's Department of Agriculture for Guar seed, the area, production and yield are 200000 hectares, 144000 tonnes and 721 kg/hectare respectively. As per third advance estimate for 2016-17 issued by Gujarat's Department of Agriculture for Guar seed the area, production and yield are 352000 hectares, 242000 tonnes and 687 kg/hectare.
- According to first advance estimate for 2017-18 issued by Rajasthan's Department of Agriculture for Guar seed, the area is 3167018 hectares. As compared to third advance estimate for 2016-17, the area, has decreased by 362989 hectares.