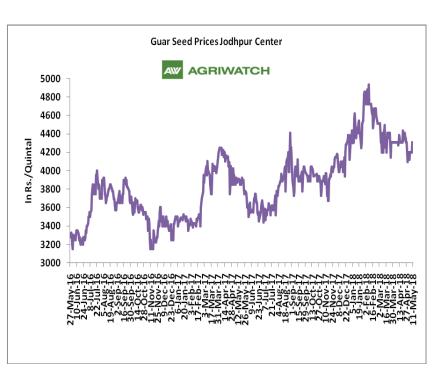

## **Domestic Guar Seed Market Summary**

All India weekly average prices increased by 1.86 percent to Rs. 3559.99 per quintal during the week ended 15<sup>th</sup> May 2018. Guar seed average price were ruling at Rs 3494.85 per quintal during 01-08 May 2018. As compared to prices in the week 09-15 May 2017, the prices are firm by 1.19 percent. Prices are expected to remain steady to weak in coming days.

### **Domestic Front**

- In the week ended 11<sup>th</sup> May'18, Guar seed weekly average prices increased by Rs 65.63/qtl during the week compared to previous week and settled at Rs 4253 per quintal.
- In addition, Guar gum weekly price decreased by Rs 150 per quintal and settled at Rs. 8600 per quintal. Weak demand for guar gum from domestic as well as overseas market keep prices at lower side in previous week.
- According to first advance estimate for 2017-18, issued by Gujarat's Department of Agriculture for Guar seed, the area, production and yield are 200000 hectares, 144000 tonnes and 721 kg/hectare respectively. As per third advance estimate for 2016-17 issued by Gujarat's Department of Agriculture for Guar seed the area, production and yield are 352000 hectares, 242000 tonnes and 687 kg/hectare.
- According to first advance estimate for 2017-18 issued by Rajasthan's Department of Agriculture for Guar seed, the area is 3167018 hectares. As compared to third advance estimate for 2016-17, the area, has decreased by 362989 hectares.