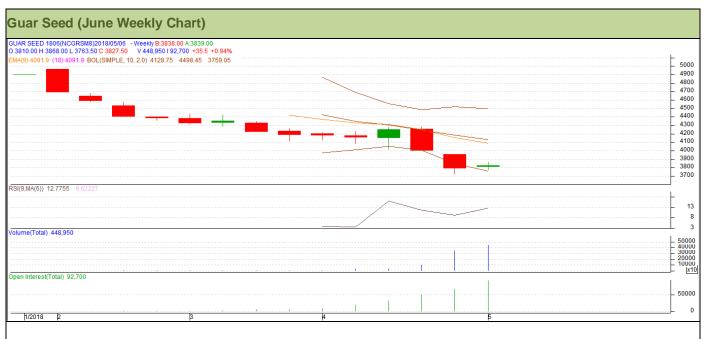

# **Technical Analysis (Guar Seed)**

#### Commodity: Guar Seed Contract: June

Exchange: NCDEX Expiry: June 20, 2018

## Technical Commentary:

- Rise in price and open interest indicates long buildup.
- RSI is moving in oversold region.
- Last candlestick depicts bearishness in market.
- Prices closed below 9 and 18 day EMAs.

#### Strategy: Sell

| orrategy. Och                 |       |      |       |            |        |      |      |
|-------------------------------|-------|------|-------|------------|--------|------|------|
| Weekly Supports & Resistances |       | S1   | S2    | PCP        | R1     | R2   |      |
| Guar Seed                     | NCDEX | June | 3560  | 3515       | 3827.5 | 4035 | 4120 |
| Weekly Trade Call             |       | Call | Entry | T1         | T2     | SL   |      |
| Guar Seed                     | NCDEX | June | Sell  | Below 3855 | 3730   | 3625 | 3930 |