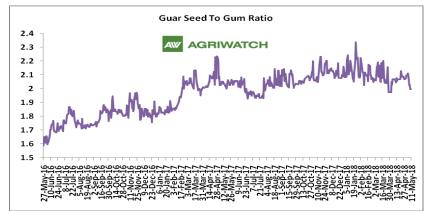

## **Guar Seed to Gum Ratio:**

Ratio of guar seed to guar gum for week ended 11<sup>th</sup> May'18 is 2.02, lower compared to last week's 2.09

Weak overseas demand of gum and good demand of seed from millers has decreased the overall ratio.