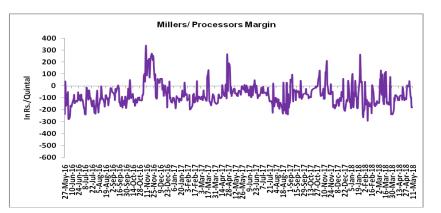

## Millers/Processors Margin

In the week ended 11<sup>th</sup> May'18, average crush margin is Rs. -123.46/Quintal, compared to last week's -13.75/Quintal. Therefore, crushing is not favorable for Millers/Processors.

Higher degree of increase in guar seed prices compared to guar gum prices, led the margin down this week.