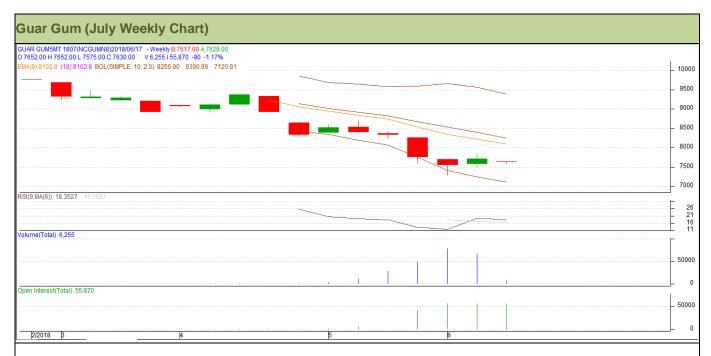

### Technical Analysis (Guar Gum)

(Back to Table of Contents)

**Commodity: Guar Gum** 

**Exchange: NCDEX Contract: July** Expiry: July 20, 2018

### Technical Commentary:

- Rise in price and fall in open interest indicates short covering.
- RSI is moving in oversold region.
- Last candlestick depicts bearishness in market.
- Prices closed below 9 and 18 day EMAs.

## Strategy: Sell

| Weekly Supports & Resistances |       |      | S1    | S2         | PCP  | R1   | R2   |
|-------------------------------|-------|------|-------|------------|------|------|------|
| Guar Gum                      | NCDEX | July | 7210  | 7105       | 7720 | 7985 | 8090 |
| Weekly Trade Call             |       | Call | Entry | T1         | T2   | SL   |      |
| Guar Gum                      | NCDEX | July | Sell  | Below 7725 | 7510 | 7355 | 7854 |