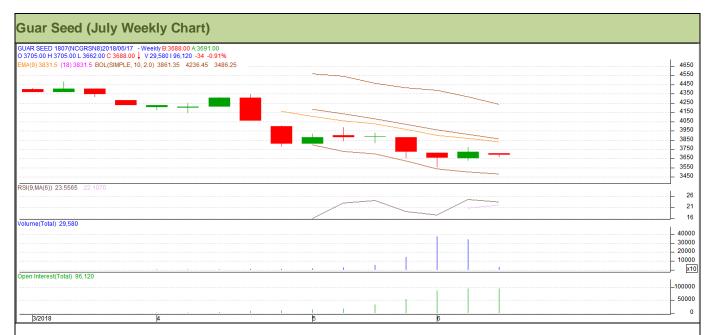

### Technical Analysis (Guar Seed)

(Back to Table of Contents)

**Commodity: Guar Seed** 

**Exchange: NCDEX Contract: July** Expiry: July 20, 2018

### Technical Commentary:

- Rise in price and open interest indicates long buildup.
- RSI is moving in oversold region.
- Last candlestick depicts bearishness in market.
- Prices closed below 9 and 18 day EMAs.

Strategy: Sell

| Weekly Support    | rts & Resistan | ces  | <b>S</b> 1 | S2         | PCP  | R1   | R2   |
|-------------------|----------------|------|------------|------------|------|------|------|
| Guar Seed         | NCDEX          | July | 3530       | 3475       | 3722 | 3860 | 3915 |
| Weekly Trade Call |                | Call | Entry      | T1         | T2   | SL   |      |
| Guar Seed         | NCDEX          | July | Sell       | Below 3735 | 3650 | 3595 | 3786 |