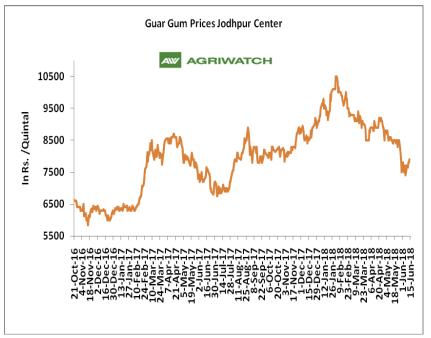

#### **Domestic Front**

- In the week ended 15<sup>th</sup> June'18, Guar seed weekly average prices decreased by Rs 91.88/qtl during the week compared to previous week and settled at Rs 3697 per quintal.
- In addition, Guar gum weekly price increased by Rs 208.33 per quintal and settled at Rs. 7792 per quintal. Firm demand for guar gum from domestic as well as overseas market keep prices at higher side in previous week.
- According first advance estimate for 2017-18, issued by Gujarat's Department Agriculture for Guar seed, the area, production and yield are 200000 hectares, 144000 tonnes and 721 kg/hectare respectively. As per third advance estimate for 2016-17 issued by Gujarat's Department of Agriculture for Guar seed the area, production and yield are 352000 hectares, 242000 tonnes and 687 kg/hectare.
- According to first advance estimate for 2017-18 issued by Rajasthan's Department of Agriculture for Guar seed, the area is 3167018 hectares. As compared to third advance estimate for 2016-17, the area, has decreased by 362989 hectares.