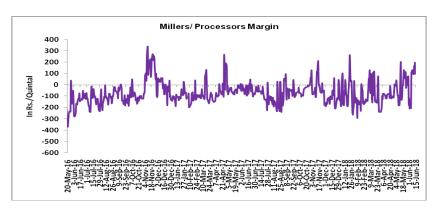

### Millers/Processors Margin

In the week ended 15<sup>th</sup> June'18, average crush margin is Rs. 138.02/Quintal, compared to last week's -33.62/Quintal. Therefore, crushing is favorable for Millers/Processors.

Higher degree of increase in guar gum prices compared to guar seed prices led the margin up this week.