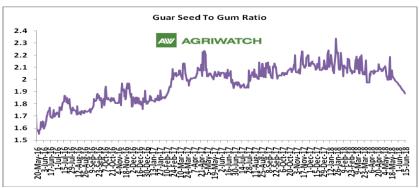

### **Guar Seed to Gum Ratio**

Ratio of guar seed to guar gum for week ended 15<sup>th</sup> June'18 is 1.90, lower compared to last week's 1.94

Weak overseas demand of gum and good demand of seed from millers has decreased the overall ratio.