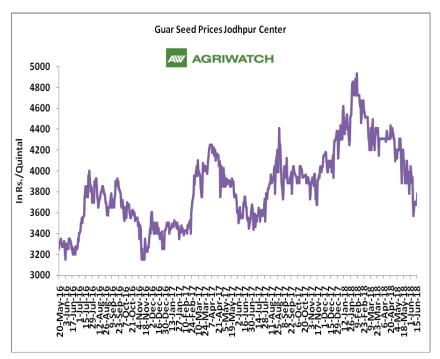

#### Domestic Guar Seed Market Summary

All India weekly average prices decreased by 0.52 percent to Rs. 3382.56 per quintal during the week ended 15th June 2018. Guar seed average price were ruling at Rs 3400.08 per quintal during 01-08 June 2018. As compared to prices in the week 09-15 June 2017, the prices are firm by 0.93 percent. Prices are expected to remain steady to weak in coming days.

Guar seed future July contract showed technical recovery in past week and closed at Rs 3722.00 per quintal. As of now, fundamentals are not in support of guar seed. Downtrend is likely to continue although small technical recoveries can be expected. Normal monsoon forecast is also weighing on prices. If current situation continues, Guar is likely to touch Rs 3200-3250 per quintal in future.

#### **Domestic Front**

- In the week ended 15<sup>th</sup> June'18, Guar seed weekly average prices decreased by Rs 91.88/qtl during the week compared to previous week and settled at Rs 3697 per quintal.
- In addition, Guar gum weekly price increased by Rs 208.33 per quintal and settled at Rs. 7792 per quintal. Firm demand for guar gum from domestic as well as overseas market keep prices at higher side in previous week.
- According first advance estimate for 2017-18, issued by Gujarat's Department Agriculture for Guar seed, the area, production and yield are 200000 hectares, 144000 tonnes and 721 kg/hectare respectively. As per third advance estimate for 2016-17 issued by Gujarat's Department of Agriculture for Guar seed the area, production and yield are 352000 hectares, 242000 tonnes and 687 kg/hectare.
- According to first advance estimate for 2017-18 issued by Rajasthan's Department of Agriculture for Guar seed, the area is 3167018 hectares. As compared to third advance estimate for 2016-17, the area, has decreased by 362989 hectares.