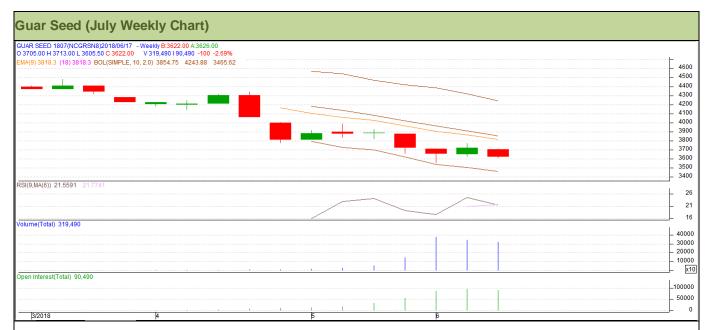

### Technical Analysis (Guar Seed)

(Back to Table of Contents)

**Exchange: NCDEX** 

**Commodity: Guar Seed** 

Contract: July 20, 2018

## Technical Commentary:

- Fall in price and open interest indicates long liquidation.
- RSI is moving in oversold region.
- Last candlestick depicts bearishness in market.
- Prices closed below 9 and 18 day EMAs.

Strategy: Sell

| Weekly Supports & Resistances |       | <b>S</b> 1 | S2    | PCP        | R1   | R2   |      |
|-------------------------------|-------|------------|-------|------------|------|------|------|
| Guar Seed                     | NCDEX | July       | 3430  | 3375       | 3622 | 3760 | 3815 |
| Weekly Trade Call             |       | Call       | Entry | T1         | T2   | SL   |      |
| Guar Seed                     | NCDEX | July       | Sell  | Below 3635 | 3550 | 3495 | 3686 |