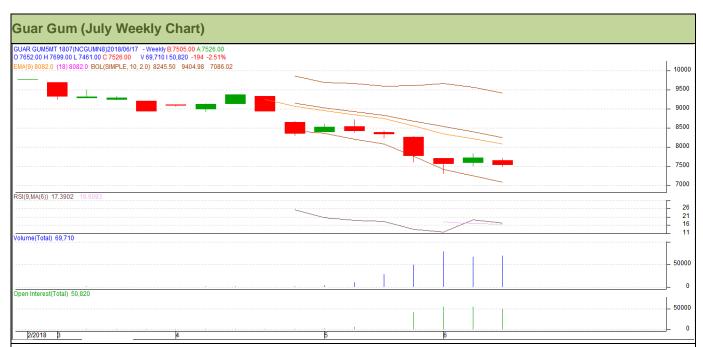

#### **Technical Analysis (Guar Gum)**

(Back to Table of Contents)

**Commodity: Guar Gum** 

**Exchange: NCDEX Contract: July Expiry: July 20, 2018** 

### Technical Commentary:

- Fall in price and open interest indicates long liquidation.
- RSI is moving in oversold region.
- Last candlestick depicts bearishness in market.
- Prices closed below 9 and 18 day EMAs.

Strategy: Sell

| Weekly Supports & Resistances |       |      | S1    | S2         | PCP  | R1   | R2   |
|-------------------------------|-------|------|-------|------------|------|------|------|
| Guar Gum                      | NCDEX | July | 7010  | 6905       | 7526 | 7785 | 7890 |
| Weekly Trade Call             |       | Call | Entry | T1         | T2   | SL   |      |
| Guar Gum                      | NCDEX | July | Sell  | Below 7525 | 7310 | 7155 | 7654 |