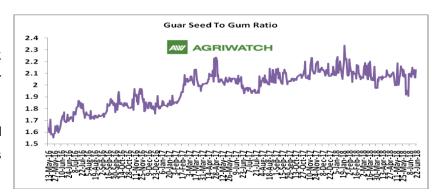

## **Guar Seed to Gum Ratio**

Ratio of guar seed to guar gum for week ended 22<sup>nd</sup> June'18 is 2.10, lower compared to last week's 2.11

Weak overseas demand of gum and good demand of seed from millers has decreased the overall ratio.