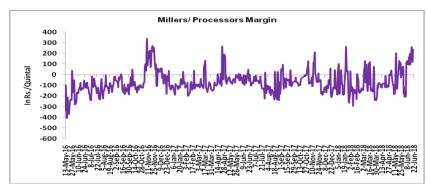

#### Millers/Processors Margin

In the week ended 22<sup>nd</sup> June'18, average crush margin is Rs. 199.60/Quintal, compared to last week's 138.02/Quintal. Therefore, crushing is favorable for Millers/Processors.

Higher degree of increase in guar gum prices compared to guar seed prices led the margin up this week.