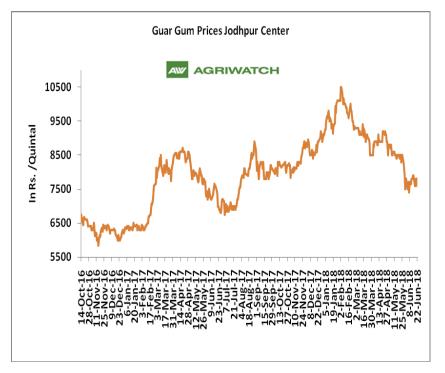

#### **Domestic Front**

- In the week ended 22<sup>nd</sup> June'18, Guar seed weekly average prices decreased by Rs 42.88/qtl during the week compared to previous week and settled at Rs 3654 per quintal.
- In addition, Guar gum weekly price decreased by Rs 111.67 per quintal and settled at Rs. 7680 per quintal. Weak demand for guar gum from domestic as well as overseas market keep prices at lower side in previous week.
- According to first advance estimate for 2017-18, issued by Gujarat's Department of Agriculture for Guar seed, the area, production and yield are 200000 hectares, 144000 tonnes and 721 kg/hectare respectively. As per third advance estimate for 2016-17 issued by Gujarat's Department of Agriculture for Guar seed the area, production and yield are 352000 hectares, 242000 tonnes and 687 kg/hectare.
- According to first advance estimate for 2017-18 issued by Rajasthan's Department Agriculture for Guar seed, the area is 3167018 hectares. As compared to third advance estimate for 2016-17, the area, has decreased by 362989 hectares.