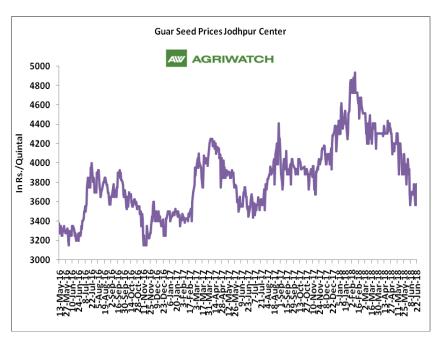

### Domestic Guar Seed Market Summary

All India weekly average prices decreased by 4.97 percent to Rs. 3214.45 per quintal during the week ended 23rd June 2018. Guar seed average price were ruling at Rs 3382.56 per quintal during 09-15 June 2018. As compared to prices in the week 16-23 June 2017, the prices are weak by 3.66 percent. Prices are expected to remain steady to weak in coming days.

Guar seed future July contract remained weak and closed at Rs 3622.00 per quintal. As of now, fundamentals are not in support of guar seed. Downtrend is likely to continue although small technical recoveries can be expected. Normal monsoon forecast is also weighing on prices. If current situation continues, Guar is likely to touch Rs 3400-3350 per quintal in future.