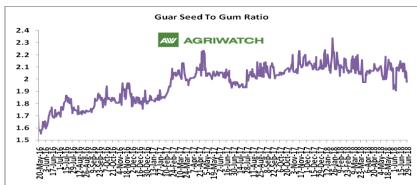

## Guar Seed to Gum Ratio

Ratio of guar seed to guar gum for week ended 29<sup>th</sup> June'18 is 2.04, lower compared to last week's 2.10

Weak overseas demand of gum and good demand of seed from millers has decreased the overall ratio.