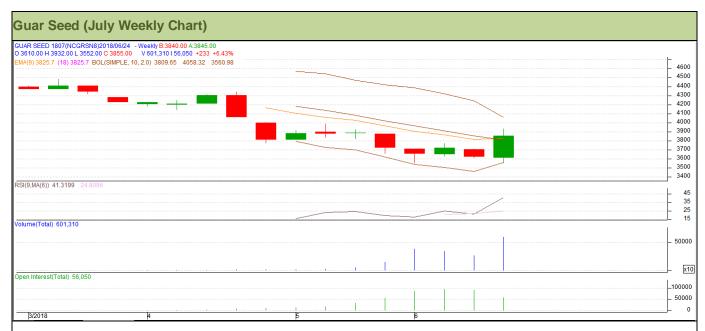

## Technical Analysis (Guar Seed)

(Back to Table of Contents)

**Exchange: NCDEX** 

Expiry: July 20, 2018

**Commodity: Guar Seed** 

Contract: July

## Technical Commentary:

- Rise in price and fall in open interest indicates short covering.
- RSI is moving in neutral region.
- Last candlestick depicts bullishness in market.
- Prices closed above 9 and 18 day EMAs.

Strategy: Buy

| Weekly Supports & Resistances |       | <b>S</b> 1 | S2    | PCP        | R1   | R2   |      |
|-------------------------------|-------|------------|-------|------------|------|------|------|
| Guar Seed                     | NCDEX | July       | 3680  | 3605       | 3855 | 4205 | 4280 |
| Weekly Trade Call             |       | Call       | Entry | T1         | T2   | SL   |      |
| Guar Seed                     | NCDEX | July       | Buy   | Above 3850 | 4000 | 4115 | 3760 |