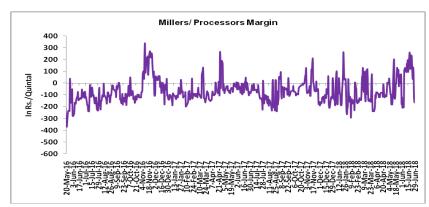

## Millers/Processors Margin

In the week ended 29<sup>th</sup> June'18, average crush margin is Rs. 35.01/Quintal, compared to last week's 199.60/Quintal. Therefore, crushing is favorable for Millers/Processors.

Higher degree of increase in guar seed prices compared to guar gum prices, led the margin down this week.