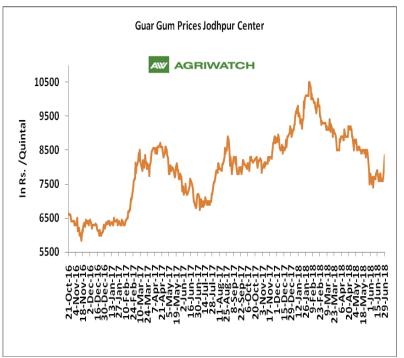

## **Domestic Front**

- In the week ended 29<sup>th</sup> June'18, Guar seed weekly average prices increased by Rs 199.50/- qtl during the week compared to previous week and settled at Rs 3854 per quintal.
- In addition, Guar gum weekly price increased by Rs 153.33 per quintal and settled at Rs. 7833 per quintal. Firm demand for guar gum from domestic as well as overseas market kept prices at higher side in previous week.
- According to third advance estimate for 2017-18, issued by Gujarat's Department of Agriculture for Guar seed, the area, production and yield are 213000 hectares, 146000 tonnes and 683 kg/hectare respectively. As per final estimate for 2016-17 issued by Gujarat's Department of Agriculture for Guar seed the area, production and yield are 223000 hectares, 167000 tonnes and 749 kg/hectare.
- According to third advance estimate for 2017-18, issued by Rajasthan's Department of Agriculture for Guar seed, the area, production and yield are 3432293 hectares, 1244830 tonnes and 363 kg/hectare respectively. As per final estimate estimate for 2016-17 issued by Gujarat's Department of Agriculture for Guar seed the area, production and yield are 3530007 hectares, 1404819 tonnes and 398 kg/hectare.