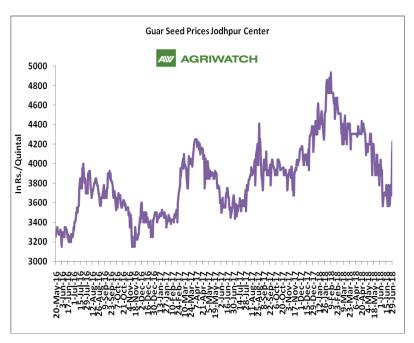

## Domestic Guar Seed Market Summary

All India weekly average prices increased by 2.93 percent to Rs. 3308.76 per quintal during the week ended 30th June 2018. Guar seed average price were ruling at Rs 3214.45 per quintal during 16-23 June 2018. As compared to prices in the week 24-30 June 2017, the prices are firm by 0.22 percent. Prices are expected to remain steady to firm in coming days.

Guar seed future July contract closed at Rs 3855.00 per quintal after increasing by around Rs 233 per quintal in the past week. Crude oil has increased by around 414 in the past week. Increase in crude oil prices accompanied with lower acreage is providing support to guar prices. Prices are likely to touch Rs 4000 per quintal in near future if current trend continues.