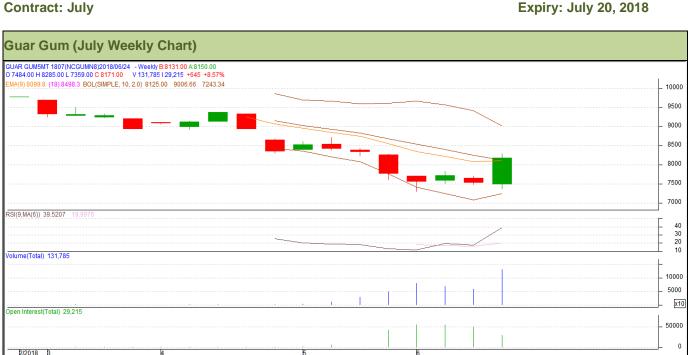

## **Technical Analysis (Guar Gum)**

(Back to Table of Contents)

**Exchange: NCDEX** 

**Commodity: Guar Gum** 

**Contract: July** 

## Technical Commentary:

- Rise in price and fall in open interest indicates short covering.
- RSI is moving in neutral region.
- Last candlestick depicts bullishness in market.
- Prices closed above 9 and 18 day EMAs.

Strategy: Buy

| Weekly Supports & Resistances |       | S1   | S2    | PCP        | R1   | R2   |      |
|-------------------------------|-------|------|-------|------------|------|------|------|
| Guar Gum                      | NCDEX | July | 7830  | 7715       | 8171 | 8685 | 8760 |
| Weekly Trade Call             |       | Call | Entry | T1         | T2   | SL   |      |
| Guar Gum                      | NCDEX | July | Buy   | Above 8155 | 8390 | 8580 | 8014 |