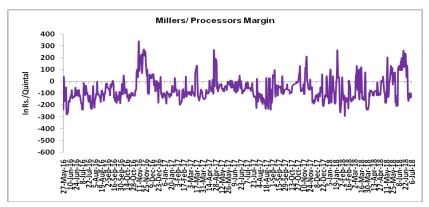

#### Millers/Processors Margin

In the week ended 06<sup>th</sup> July'18, average crush margin is Rs. -126.93/Quintal, compared to last week's 35.01/Quintal. Therefore, crushing is not favorable for Millers/Processors.

Higher degree of increase in guar seed prices compared to guar gum prices, led the margin down this week.