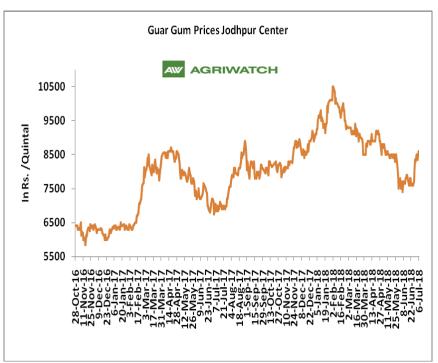

#### **Domestic Front**

- In the week ended 06<sup>th</sup> July'18, Guar seed weekly average prices increased by Rs 344.75/- qtl during the week compared to previous week and settled at Rs 4198 per quintal.
- In addition, Guar gum weekly price increased by Rs 608.33 per quintal and settled at Rs. 8442 per quintal. Firm demand for guar gum from domestic as well as overseas market kept prices at higher side in previous week.
- According to third advance estimate for 2017-18, issued by Gujarat's Department of Agriculture for Guar seed, the area, production and yield are 213000 hectares, 146000 tonnes and 683 kg/hectare respectively. As per final estimate for 2016-17 issued by Gujarat's Department of Agriculture for Guar seed the area, production and yield are 223000 hectares, 167000 tonnes and 749 kg/hectare.
- According to third advance estimate for 2017-18, issued by Rajasthan's Department of Agriculture for Guar seed, the area, production and yield are 3432293 hectares, 1244830 tonnes and 363 kg/hectare respectively. As per final estimate estimate for 2016-17 issued by Gujarat's Department of Agriculture for Guar seed the area, production and yield are 3530007 hectares, 1404819 tonnes and 398 kg/hectare.

As per trade sources, export of guar gum has increased in the month of May by 18.51 percent compared to previous month. India exported around 32331 tonnes of guar gum in the month of May at an average FoB of \$ 1838.08 per tonne compared to 27282 tonnes in April at an average FoB of \$ 1884.02 per tonne. Export demand is normal as of now. Furthermore, export of guar split has also increased in the month of May. Exports in the month of May are up by around 86.20% compared to previous month. India exported around 5480 tonnes of guar split in the month of May at an average FoB of \$ 1460.89 per tonne.