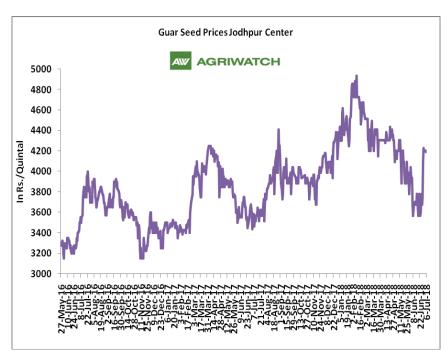

## Domestic Guar Seed Market Summary

All India weekly average prices increased by 11.35 percent to Rs. 3684.20 per quintal during the week ended 08th July 2018. Guar seed average price were ruling at Rs 3308.76 per quintal during 24-30 June 2018. As compared to prices in the week 01-08 July 2017, the prices are firm by 11.70 percent. Prices are expected to remain steady to firm in coming days.

Guar seed future October contract closed at Rs 4148.00 per quintal after increasing by around Rs 150.50 per quintal in the past week. Guar has breached the resistance level of Rs 4100 per quintal and is likely to touch Rs 4200-4250 per quintal in near future. Lower acreage and firmness in crude oil prices is providing support to guar prices.