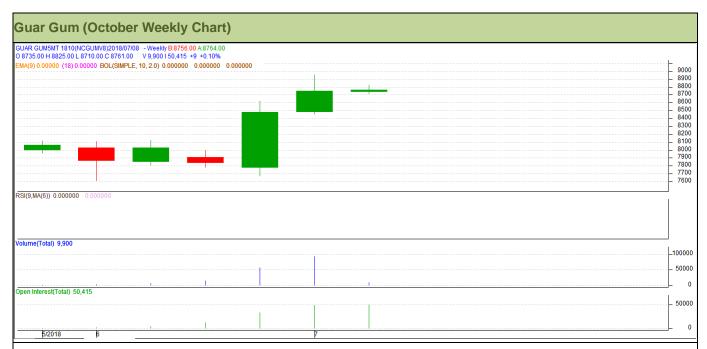

#### **Technical Analysis (Guar Gum)**

(Back to Table of Contents)

Commodity: Guar Gum Exchange: NCDEX Contract: October Expiry: October 20, 2018

### Technical Commentary:

- Rise in price and open interest indicates long buildup.
- RSI is moving in neutral region.
- Last candlestick depicts bullishness in market.
- Prices closed above 9 and 18 day EMAs.

Strategy: Buy

| Weekly Supports & Resistances |       |         | <b>S</b> 1 | S2         | PCP  | R1   | R2   |
|-------------------------------|-------|---------|------------|------------|------|------|------|
| Guar Gum                      | NCDEX | October | 8450       | 8360       | 8752 | 9195 | 9260 |
| Weekly Trade Call             |       | Call    | Entry      | T1         | T2   | SL   |      |
| Guar Gum                      | NCDEX | October | Buy        | Above 8710 | 8955 | 9110 | 8565 |