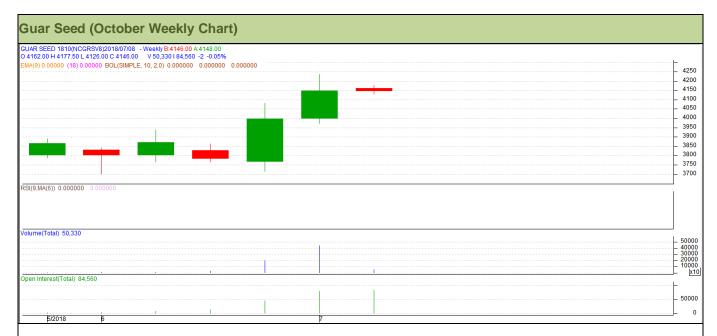

### Technical Analysis (Guar Seed)

(Back to Table of Contents)

Commodity: Guar Seed Exchange: NCDEX Contract: October Expiry: October 20, 2018

#### Technical Commentary:

- Rise in price and open interest indicates long buildup.
- RSI is moving in neutral region.
- Last candlestick depicts bullishness in market.
- Prices closed above 9 and 18 day EMAs.

Strategy: Buy

| Weekly Supports & Resistances |       | S1      | S2    | PCP        | R1   | R2   |      |
|-------------------------------|-------|---------|-------|------------|------|------|------|
| Guar Seed                     | NCDEX | October | 3980  | 3925       | 4148 | 4425 | 4510 |
| Weekly Trade Call             |       | Call    | Entry | T1         | T2   | SL   |      |
| Guar Seed                     | NCDEX | October | Buy   | Above 4125 | 4235 | 4320 | 4059 |