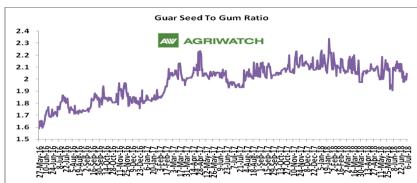

## **Guar Seed to Gum Ratio**

Ratio of guar seed to guar gum for week ended 06<sup>th</sup> july'18 is 2.01, lower compared to last week's 2.04

Weak overseas demand of gum and good demand of seed from millers has decreased the overall ratio.